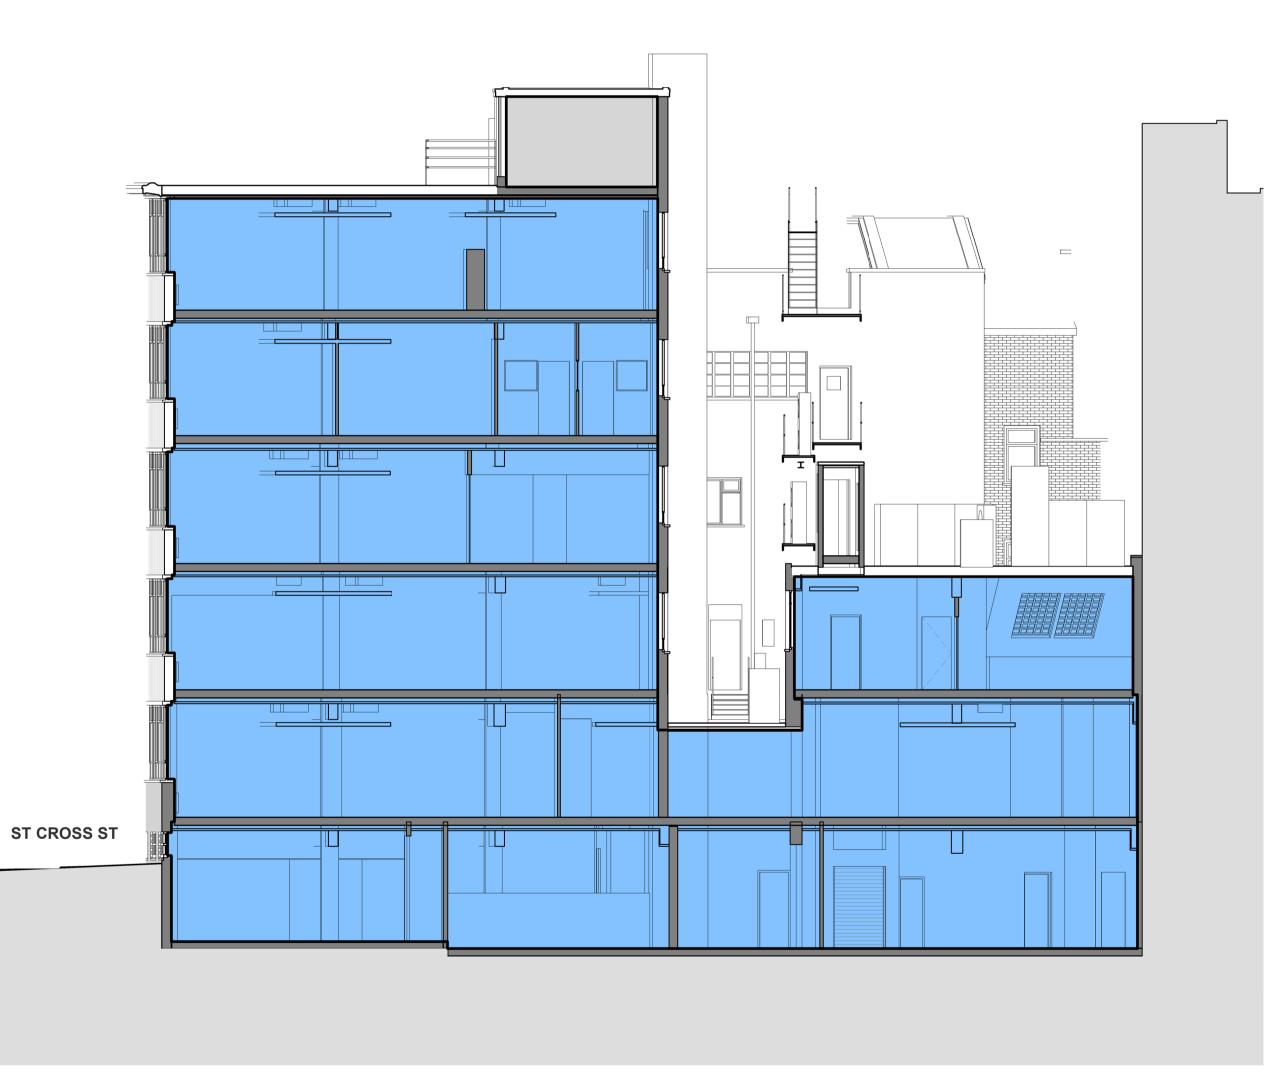

Section AA - Existing

1:100

Section BB - Existing

1:10

INFORMATION CONTAINED IN THIS DRAWNG IS THE SOLE COPYRIGHT OF DLA ARCHITECTURE LTD AND IS NOT TO BE REPRODUCED WITHOUT PERMISSION

DO NOT SCALE, REFER TO FIGURED DIMENSIONS ONLY

1 Naoroji Street | Clerkenwell | London WC1X OGB 0207 553 3030

0207 553 3030 www.dla-architecture.co.uk

PROJECT

20 KIRBY STREET

LONDON EC1N 8FA

TITLE

EXISTING GA SECTIONS

As indicated @ A1 DATE 28/10/22