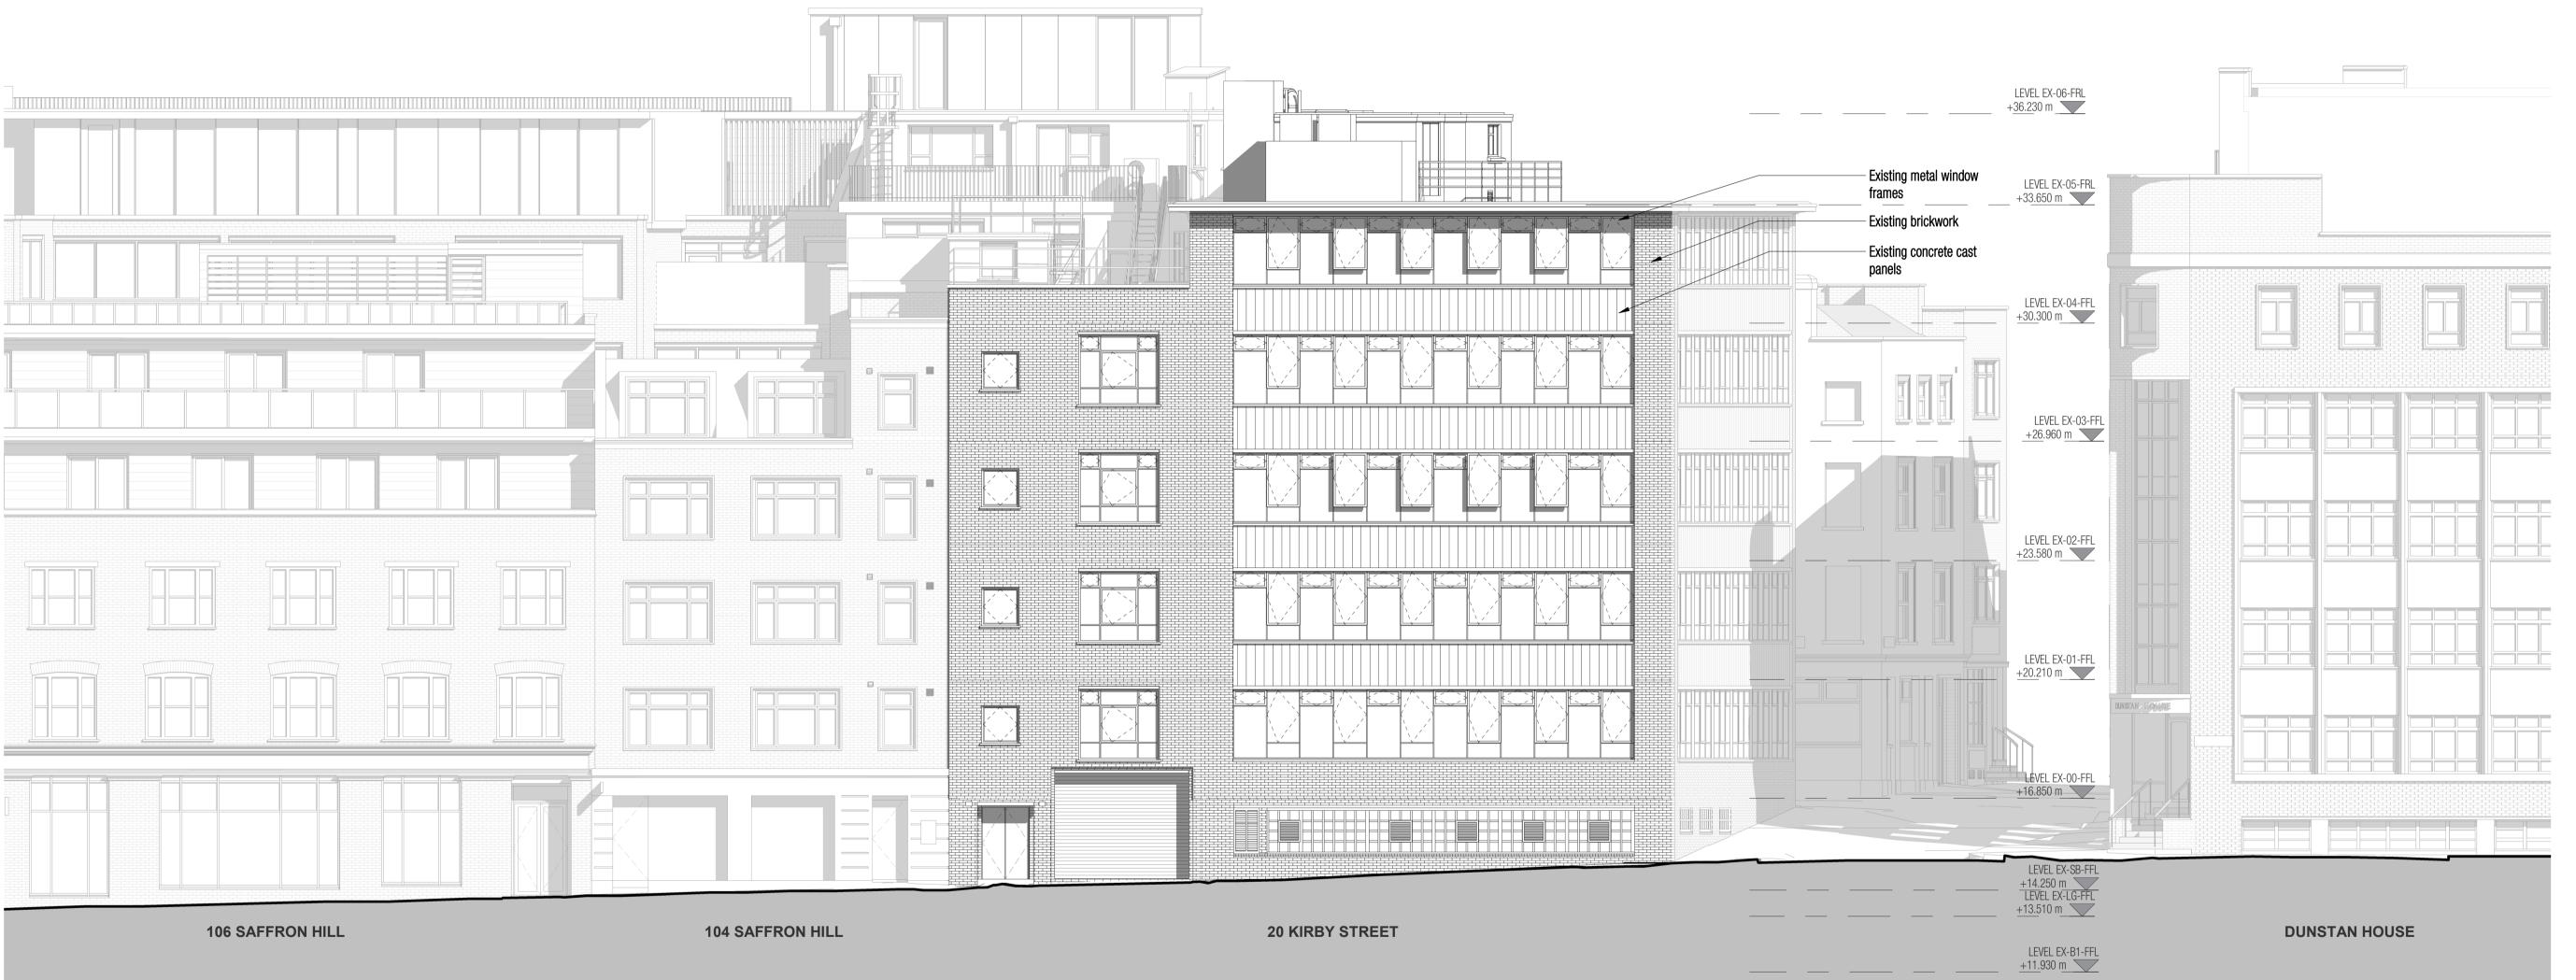

# **Existing North Elevation**

INFORMATION CONTAINED IN THIS DRAWNG IS THE SOLE COPYRIGHT OF DLA ARCHITECTURE LTD AND IS NOT TO BE REPRODUCED WITHOUT PERMISSION

DO NOT SCALE, REFER TO FIGURED DIMENSIONS ONLY

### **NOTE: FACADE WORKS**

ALL WINDOWS ARE REPLACED WITH SLIM FRAME PROFILES AND DOUBLE GLAZED IGUs. ALL EXISTING BRICKWORK IS CLEANED, REPOINTED AND MADE GOOD WHERE REQUIRED.

1 Naoroji Street | Clerkenwell | London WC1X 0GB 0207 553 3030

www.dla-architecture.co.uk

**PROJECT** 20 KIRBY STREET LONDON EC1N 8FA

**EXISTING GA ELEVATIONS - NORTH** ST. CROSS STREET

As indicated @ A1 28/10/22