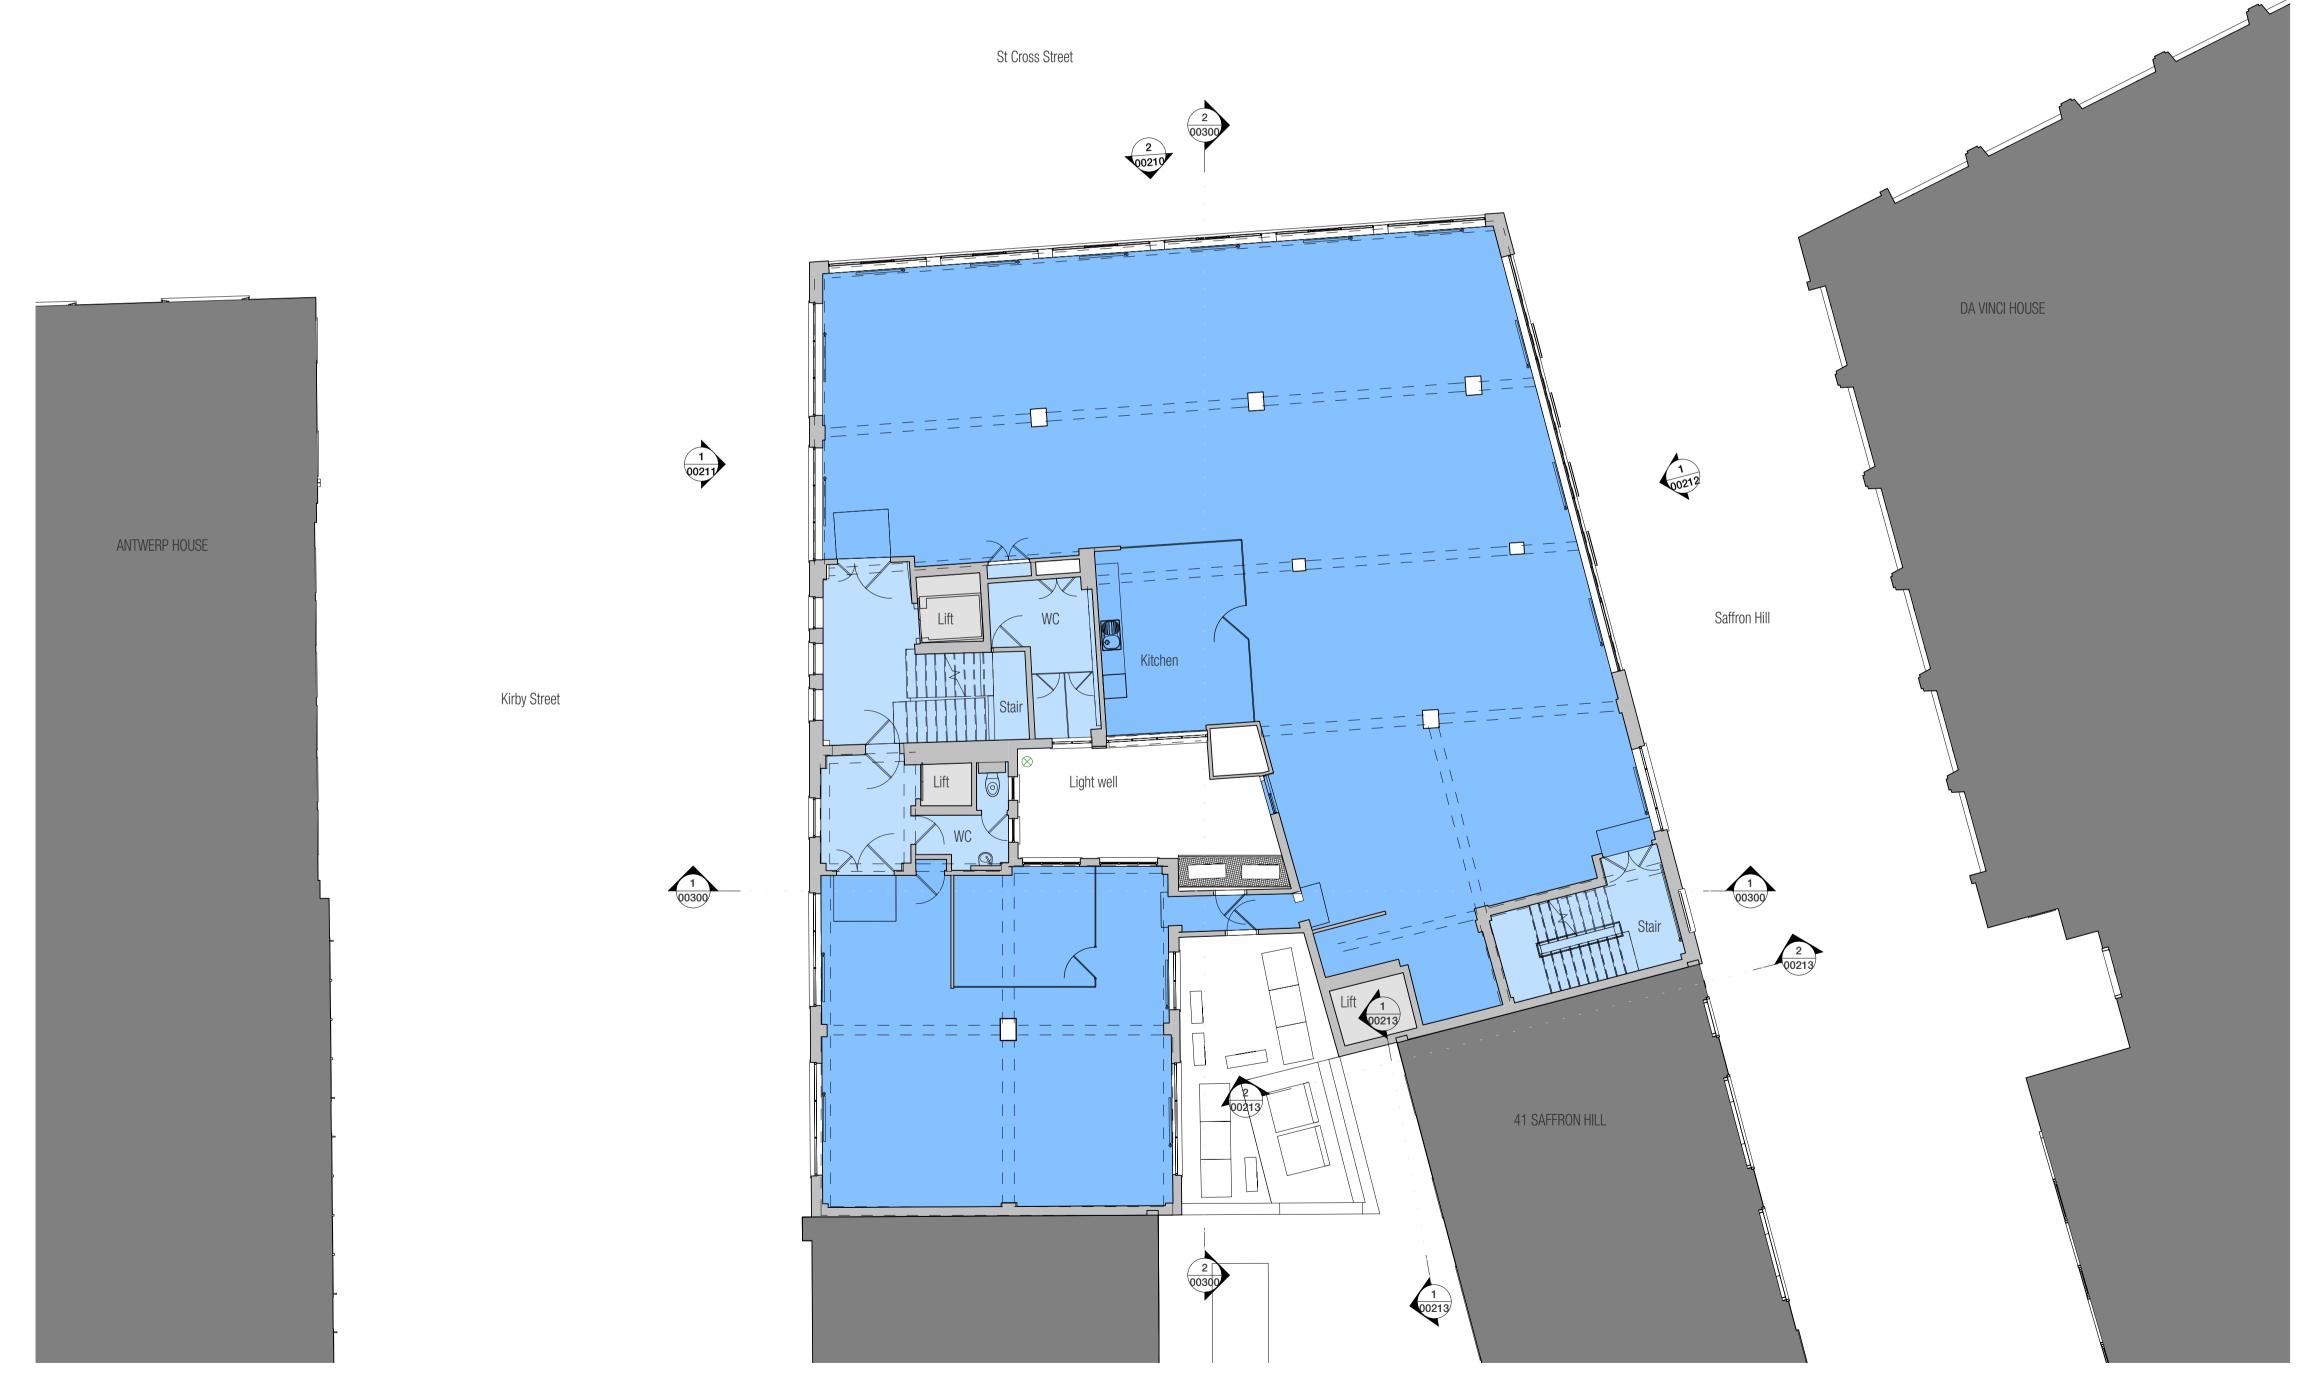

PROJECT ORIGIN'R ZONE LEVEL TYPE ROLE NUMBER

20KS DLA ZZ 100DR A 00100

STATUS

**Existing First Floor** 

1:100

0 1 2 5 10 m 1:100 INFORMATION CONTAINED IN THIS DRAWNG IS THE SOLE COPYRIGHT OF DLA ARCHITECTURE LTD AND IS NOT TO BE REPRODUCED WITHOUT PERMISSION

DO NOT SCALE, REFER TO FIGURED DIMENSIONS ONLY

REVISIONS

ISIONS

D1 - Issued

P1 - Issued for Information 17/10/2022 P2 - Planning Application 28/10/2022

Plan Fill Legend - Existing

Plant / Service Space
Office
Back of House / Secondary

## NOTE: FACADE WORKS

ALL WINDOWS ARE REPLACED WITH SLIM FRAME PROFILES AND DOUBLE GLAZED IGUS.

ALL EXISTING BRICKWORK IS CLEANED, REPOINTED AND MADE GOOD WHERE REQUIRED.

## NOTE: PLANNING

NOT FOR CONSTRUCTION. DRAWING IS SUBJECT TO FURTHER SITE SURVEY, AND DOES NOT IMPLY CONFIRMATION OF LEGAL BOUNDARIES OR TITLE. DESIGN SUBJECT TO NECESSARY DESIGN DEVELOPMENT IN ORDER TO ACHIEVE ALL STATUTORY APPROVALS.

NORTH

1 Naoroji Street | Clerkenwell | London WC1X OGB 0207 553 3030

www.dla-architecture.co.uk

PROJECT
20 KIRBY STREET
LONDON EC1N 8FA

TITLE

EXISTING FIRST FLOOR
GA PLANS

As indicated @ A1 28/10/22

DLA REF DRAWN REVIEWED EN AA

PROJECT ORIGIN'R ZONE LEVEL TYPE ROLE NUMBER

20KS DLA ZZ 101DR A 00101

REVISION

**Existing Second Floor** 

1:100

INFORMATION CONTAINED IN THIS DRAWNG IS THE SOLE COPYRIGHT OF DLA ARCHITECTURE LTD AND IS NOT TO BE REPRODUCED WITHOUT PERMISSION