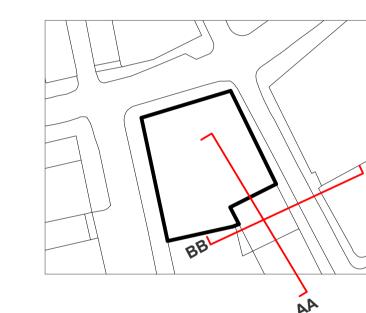

DLA REF DRAWN REVIEWED 2022-057 JL AA

PROJECT ORIGIN'R ZONE LEVEL TYPE ROLE NUMBER 20KS DLA ZZ ZZ DR A **00212** 

STATUS

Internal Elevation AA - Existing

1:100

Internal Elevation BB - Existing

1:100

0 1 2 1:100

Section AA - Existing

1:100

Section BB - Existing

1:10

INFORMATION CONTAINED IN THIS DRAWNG IS THE SOLE COPYRIGHT OF DLA ARCHITECTURE LTD AND IS NOT TO BE REPRODUCED WITHOUT PERMISSION

DO NOT SCALE, REFER TO FIGURED DIMENSIONS ONLY