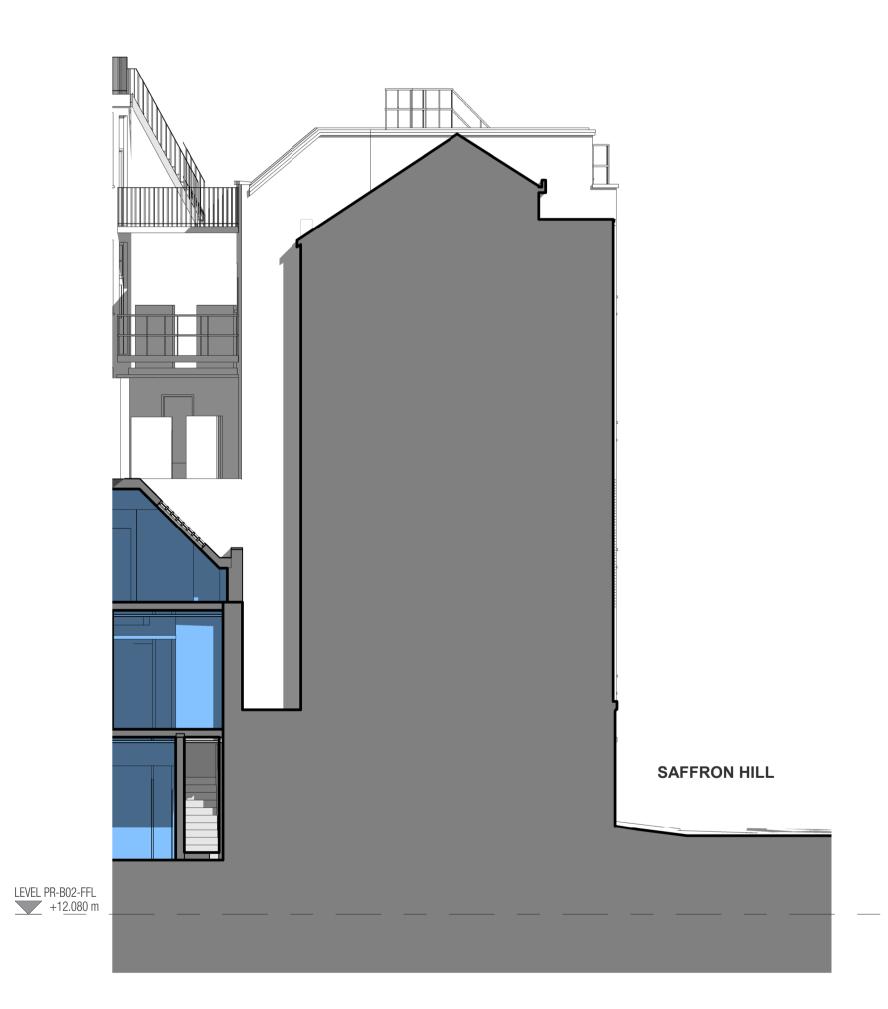

DLA REF DRAWN REVIEWED 2022-057 JL AA

PROJECT ORIGIN'R ZONE LEVEL TYPE ROLE NUMBER

20KS DLA ZZ ZZ DR A 00211

STATUS

**Existing East Elevation** 

1:100

INFORMATION CONTAINED IN THIS DRAWNG IS THE SOLE COPYRIGHT OF DLA ARCHITECTURE LTD AND IS NOT TO BE REPRODUCED WITHOUT PERMISSION

1 Naoroji Street | Clerkenwell | London WC1X OGB 0207 553 3030

www.dla-architecture.co.uk

PROJECT 20 KIRBY STREET LONDON EC1N 8FA

**EXISTING GA ELEVATIONS - EAST SAFFRON HILL** 

As indicated @ A1 28/10/22