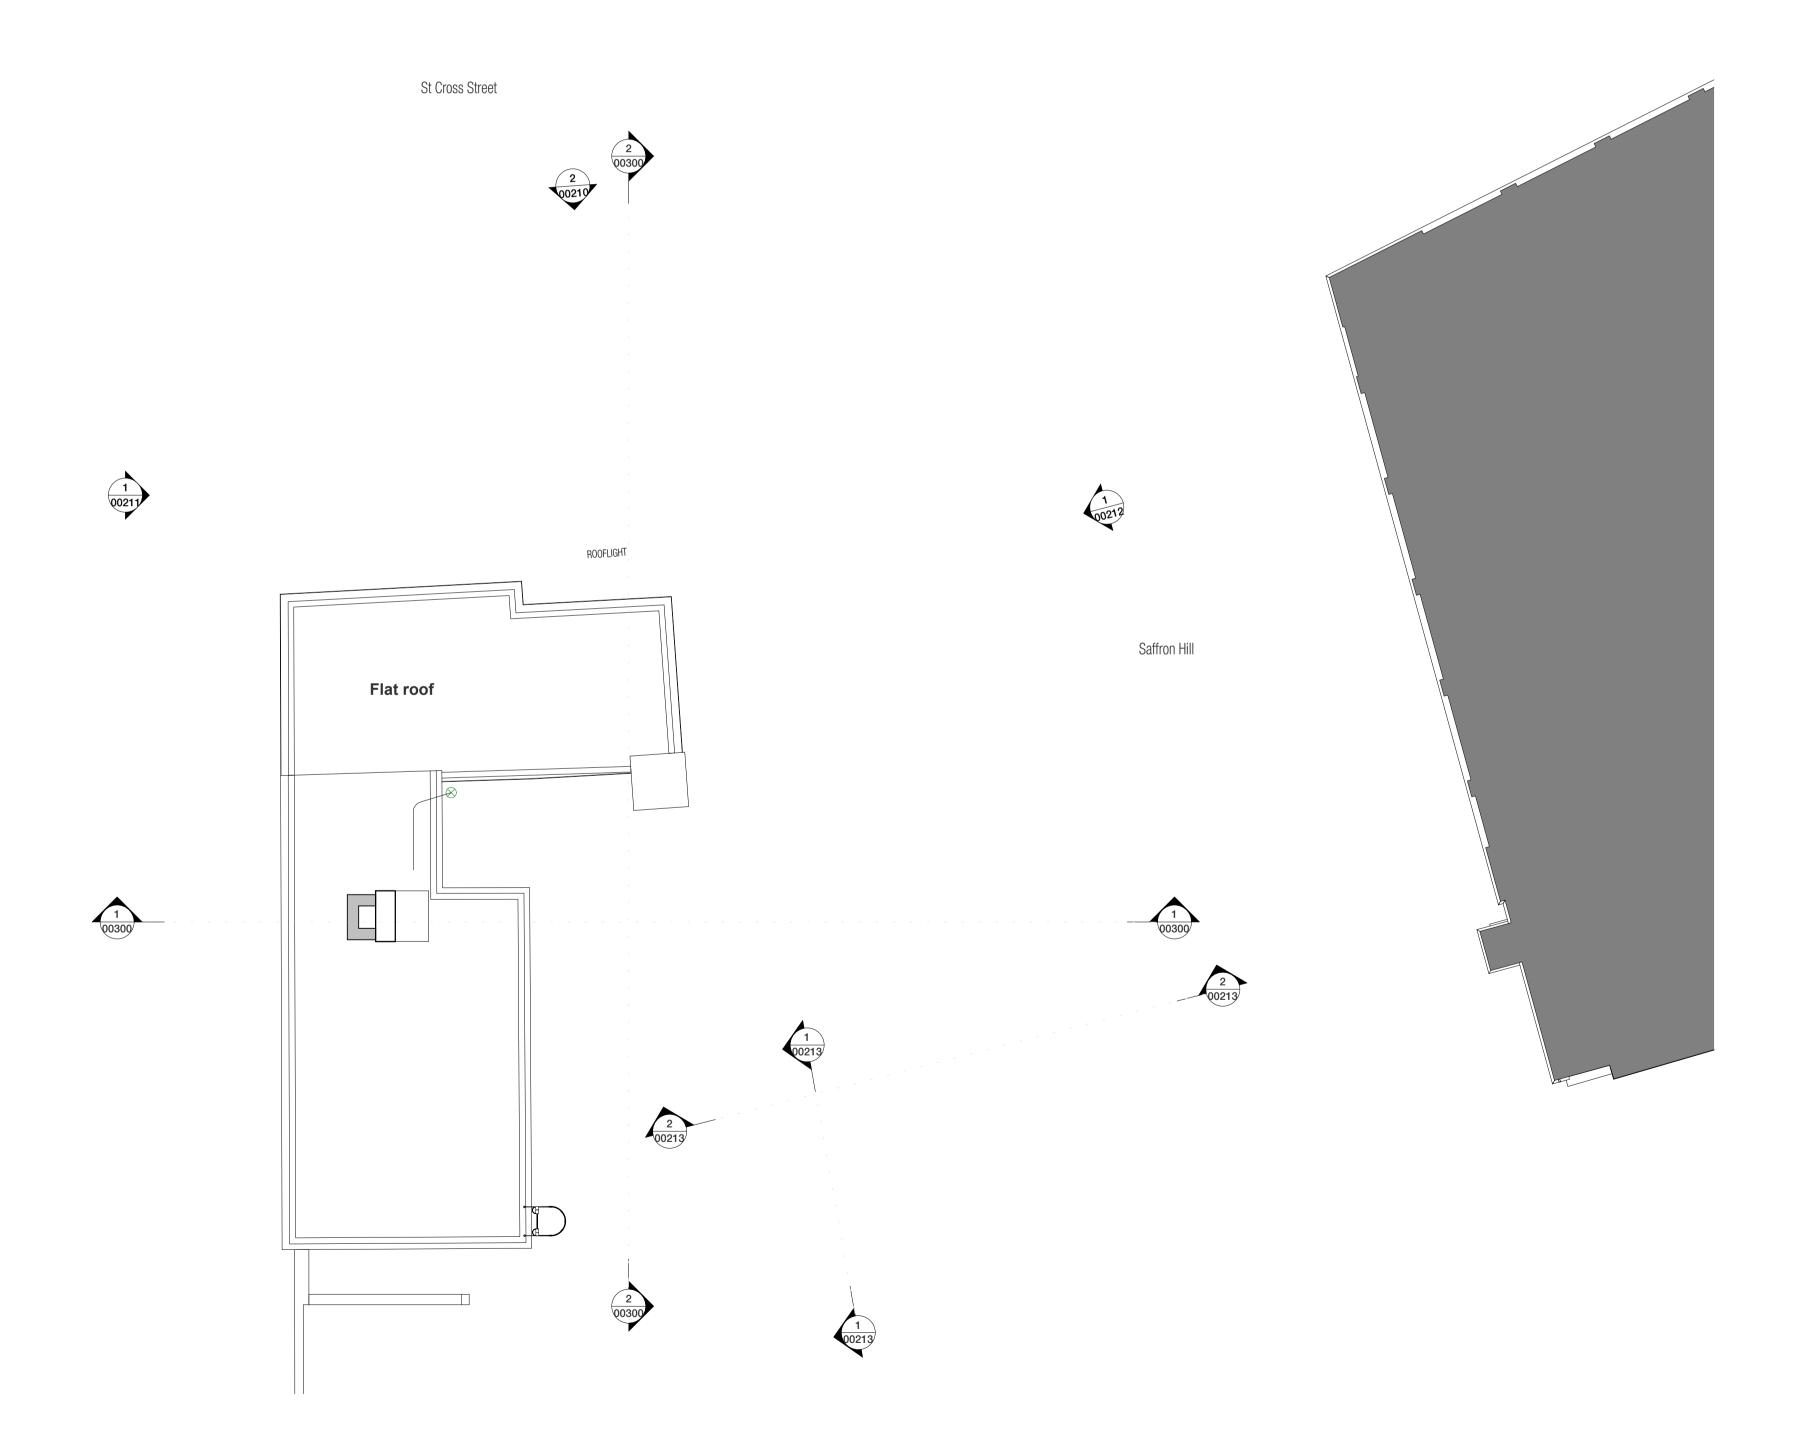

DLA REF DRAWN REVIEWED 2022-057 EN AA

PROJECT ORIGIN'R ZONE LEVEL TYPE ROLE NUMBER 20KS DLA ZZ 105DR A **00105** 

STATUS

Kirby Street

**Existing Roof Floor** 1:100

1:100

INFORMATION CONTAINED IN THIS DRAWNG IS THE SOLE COPYRIGHT OF DLA ARCHITECTURE LTD AND IS NOT TO BE REPRODUCED WITHOUT PERMISSION

NORTH

1 Naoroji Street | Clerkenwell | London WC1X OGB 0207 553 3030 www.dla-architecture.co.uk

PROJECT **20 KIRBY STREET** 

LONDON EC1N 8FA

**EXISTING ROOF FLOOR GA PLANS** 

As indicated @ A1 28/10/22

DLA REF DRAWN REVIEWED 2022-057 EN AA

PROJECT ORIGIN'R ZONE LEVEL TYPE ROLE NUMBER 20KS DLA ZZ 106DR A **00106** 

STATUS REVISION