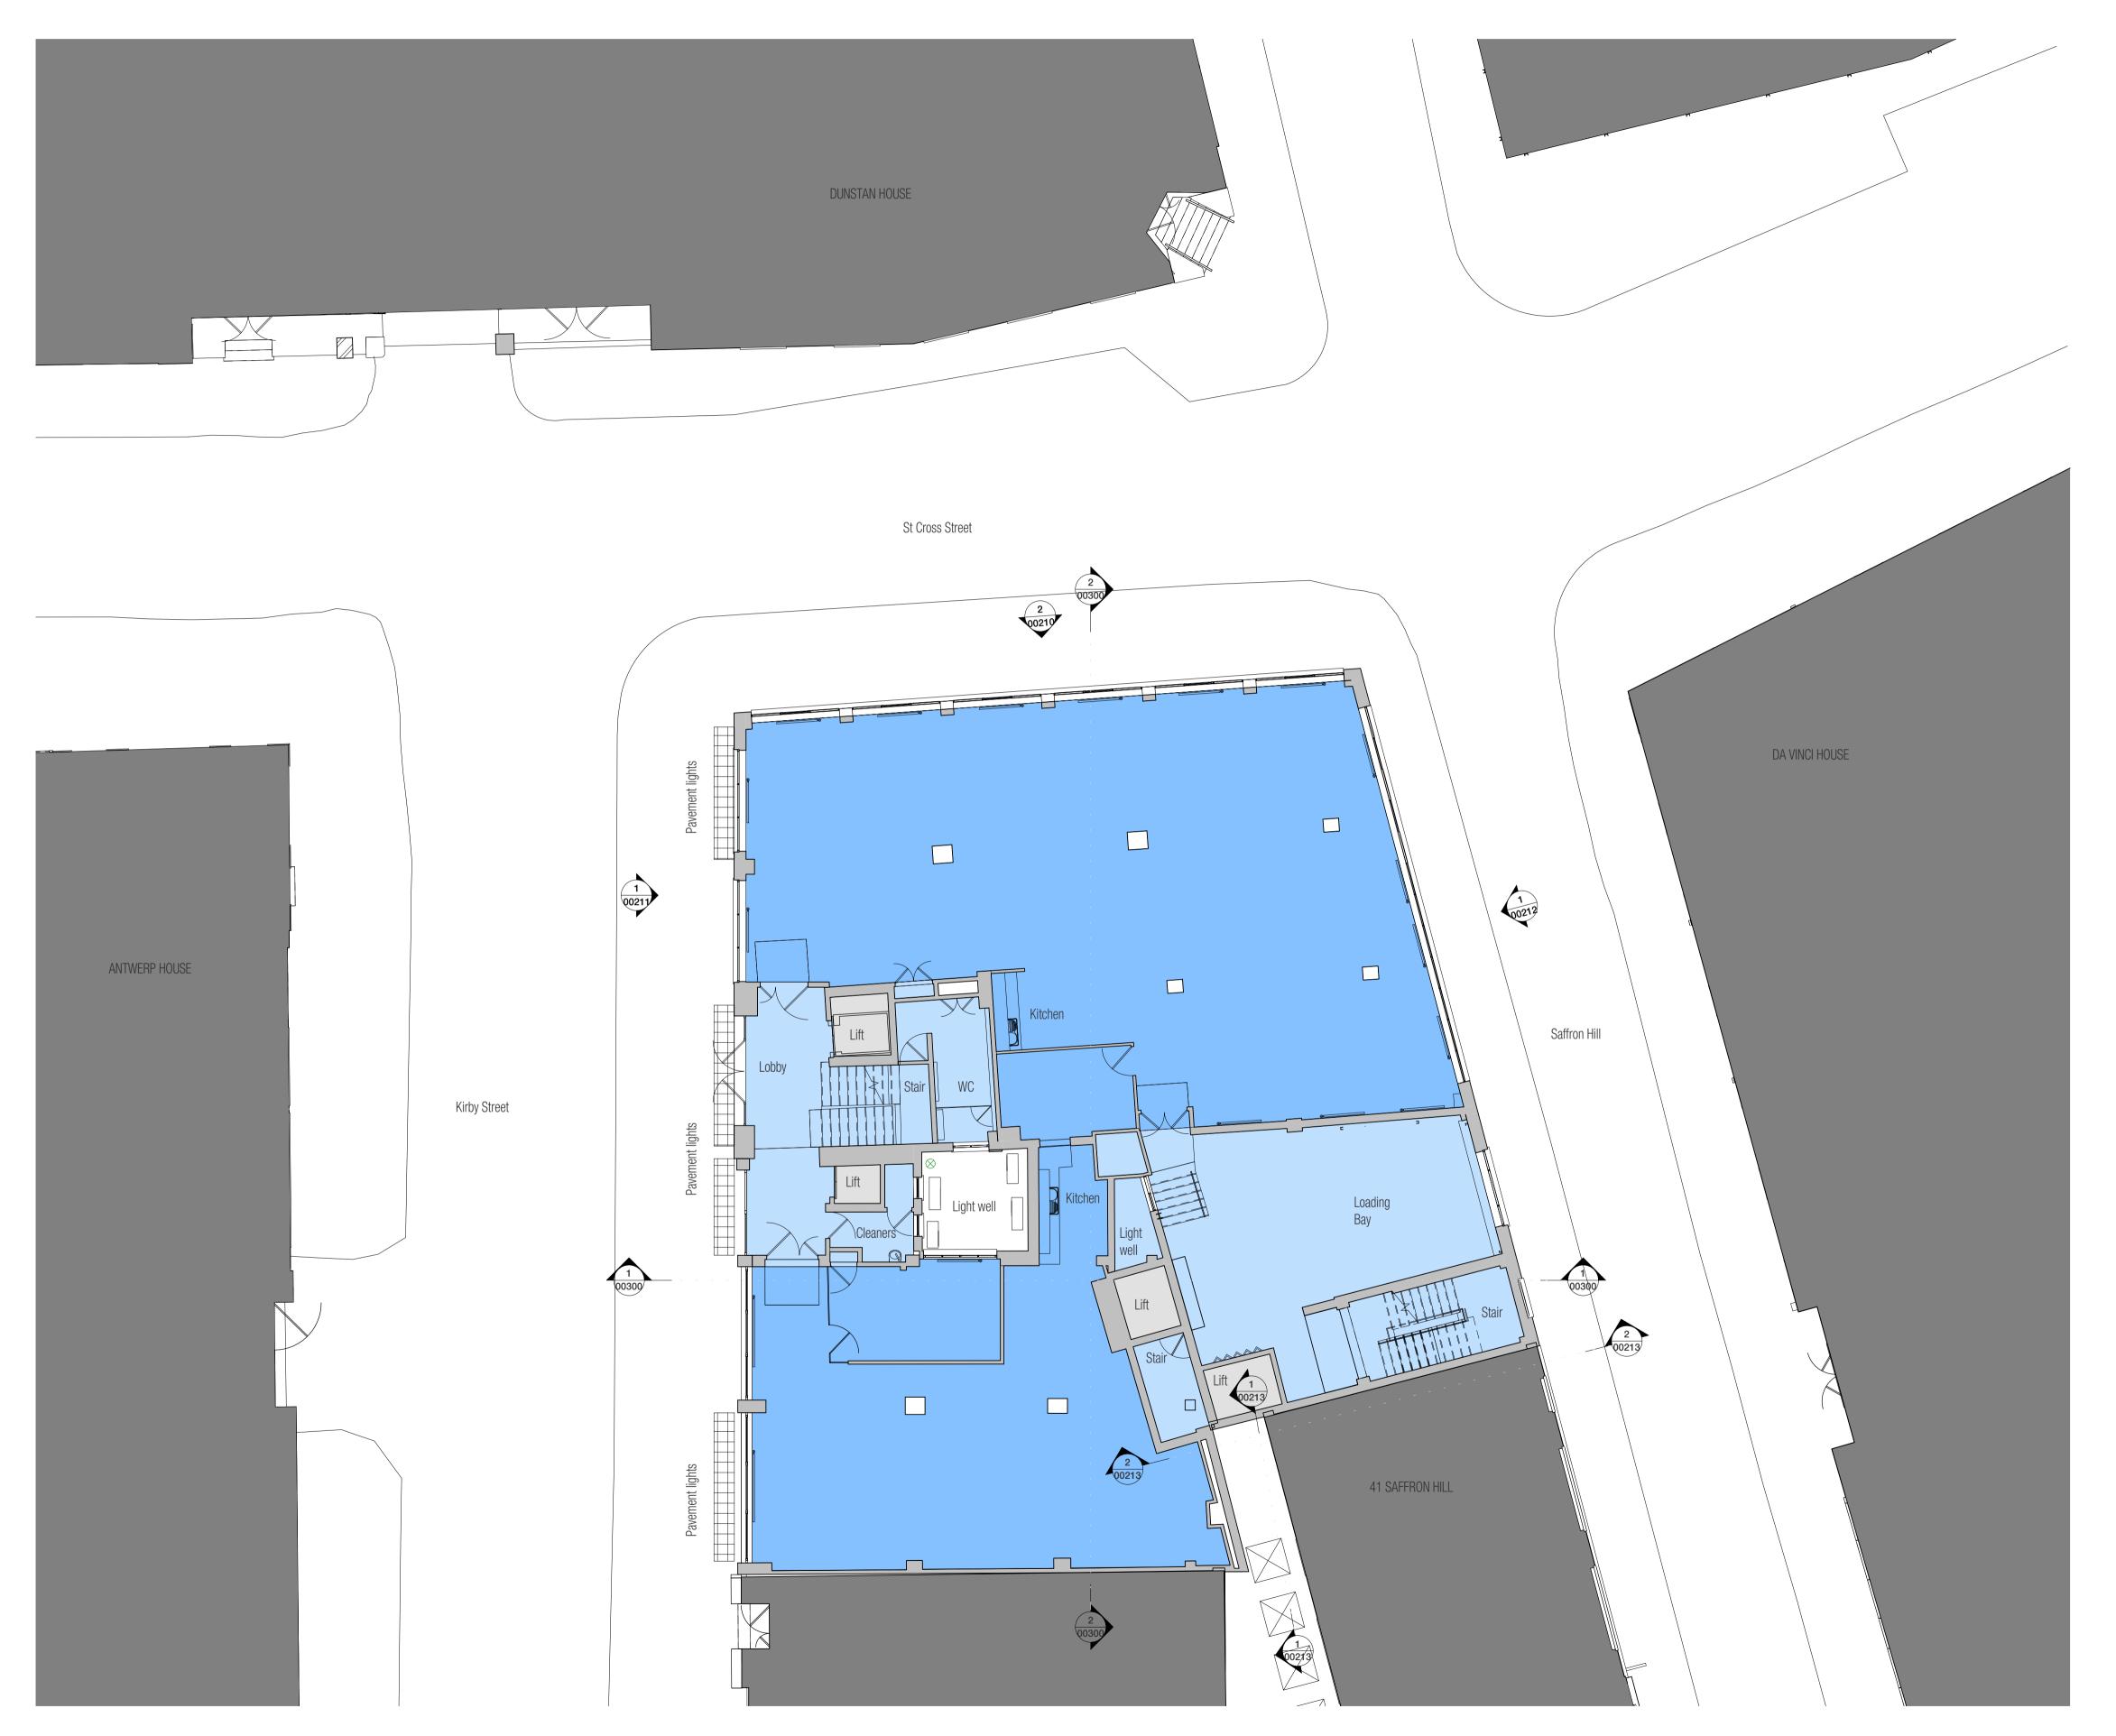

DLA REF DRAWN REVIEWED 2022-057 EN AA

PROJECT ORIGIN'R ZONE LEVEL TYPE ROLE NUMBER 20KS DLA ZZ 099DR A **00099** 

REVISION

**Existing Ground Floor** 

1:100

0 1 2 5 10 m 1:100 INFORMATION CONTAINED IN THIS DRAWNG IS THE SOLE COPYRIGHT OF DLA ARCHITECTURE LTD AND IS NOT TO BE REPRODUCED WITHOUT PERMISSION

DO NOT SCALE, REFER TO FIGURED DIMENSIONS ONLY

17/10/2022

28/10/2022

REVISIONS

SIONS

P1 - Issued for Information P2 - Planning Application

Plan Fill Legend - Existing

## NOTE: FACADE WORKS

ALL WINDOWS ARE REPLACED WITH SLIM FRAME PROFILES AND DOUBLE GLAZED IGUs.

ALL EXISTING BRICKWORK IS CLEANED, REPOINTED AND MADE GOOD WHERE REQUIRED.

## NOTE: PLANNING

NOT FOR CONSTRUCTION. DRAWING IS SUBJECT TO FURTHER SITE SURVEY, AND DOES NOT IMPLY CONFIRMATION OF LEGAL BOUNDARIES OR TITLE. DESIGN SUBJECT TO NECESSARY DESIGN DEVELOPMENT IN ORDER TO ACHIEVE ALL STATUTORY APPROVALS.

NORTH

1 Naoroji Street | Clerkenwell | London WC1X OGB 0207 553 3030

www.dla-architecture.co.uk

PROJECT
20 KIRBY STREET
LONDON EC1N 8FA

TITLE

EXISTING GROUND FLOOR GA PLANS

As indicated @ A1 28/10/22

DLA REF DRAWN REVIEWED EN AA

PROJECT ORIGIN'R ZONE LEVEL TYPE ROLE NUMBER

20KS DLA ZZ 100DR A 00100

STATUS

**Existing First Floor** 

1:100

0 1 2 5 10 m 1:100 INFORMATION CONTAINED IN THIS DRAWNG IS THE SOLE COPYRIGHT OF DLA ARCHITECTURE LTD AND IS NOT TO BE REPRODUCED WITHOUT PERMISSION