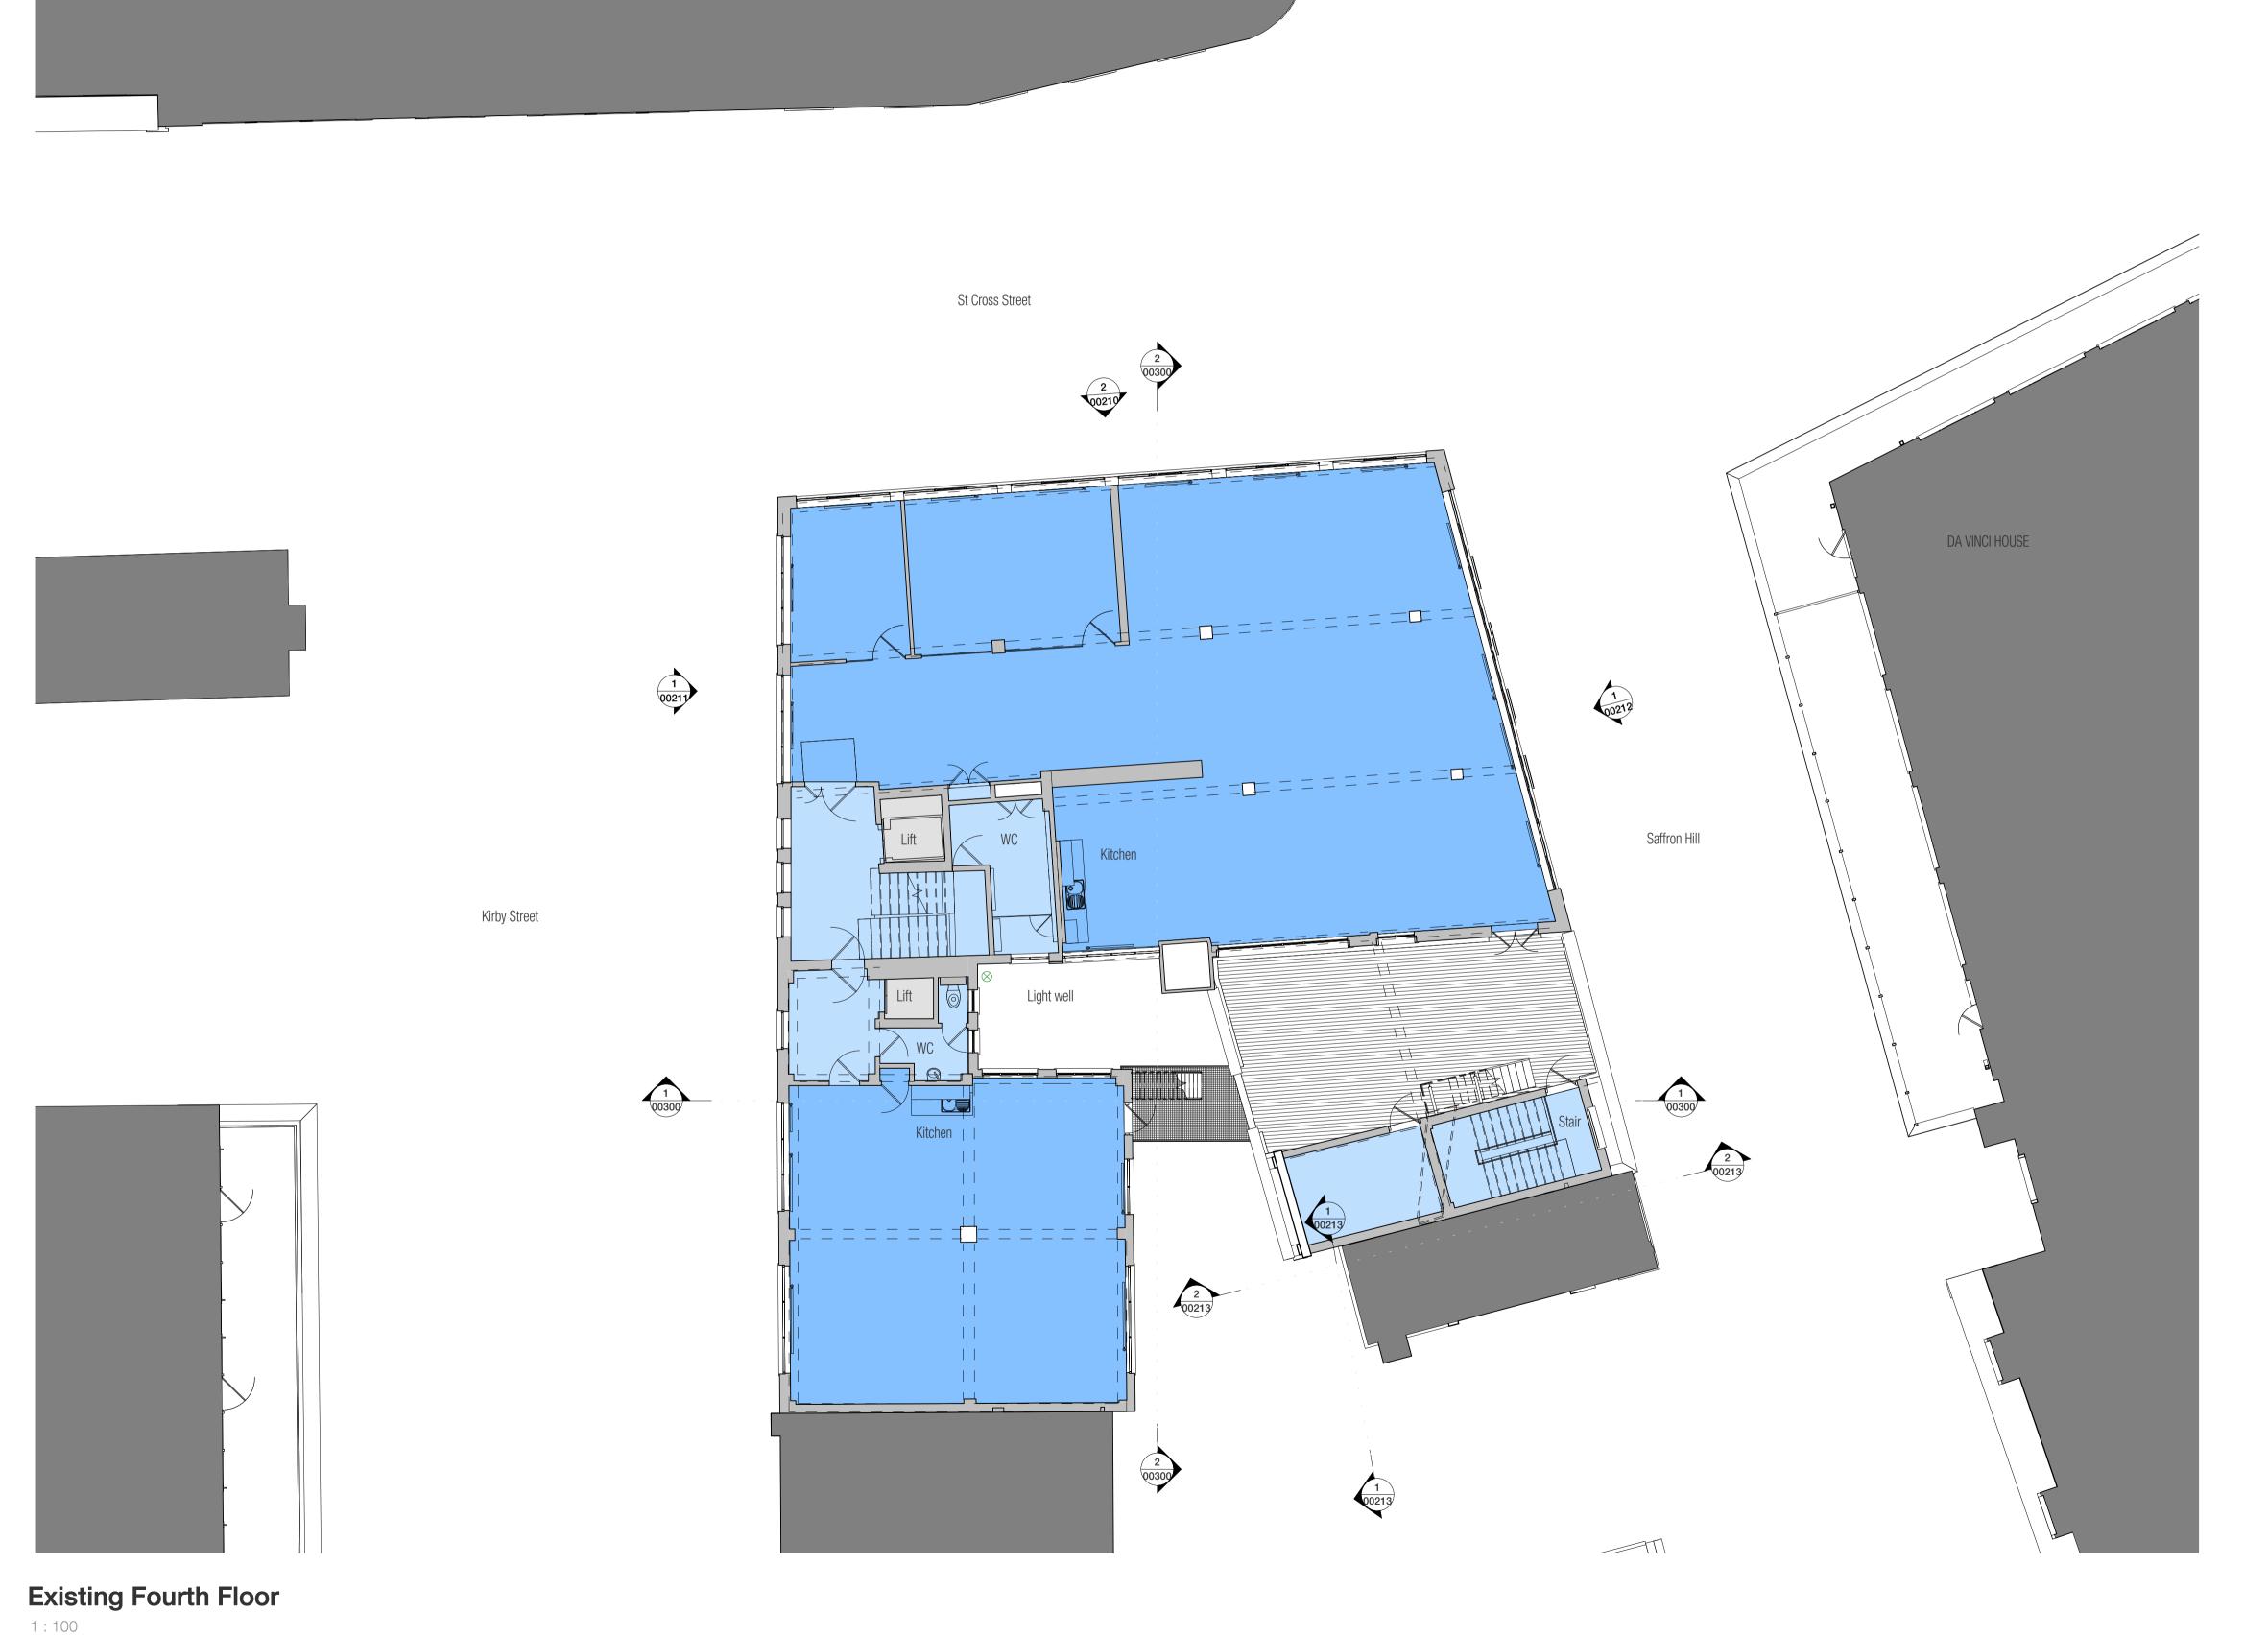

NORTH

1 Naoroji Street | Clerkenwell | London WC1X OGB 0207 553 3030

www.dla-architecture.co.uk

PROJECT **20 KIRBY STREET** LONDON EC1N 8FA

**EXISTING FOURTH FLOOR GA PLANS** 

As indicated @ A1 DATE 28/10/22

DLA REF DRAWN REVIEWED 2022-057 EN AA

PROJECT ORIGIN'R ZONE LEVEL TYPE ROLE NUMBER 20KS DLA ZZ 104DR A **00104** 

REVISION

INFORMATION CONTAINED IN THIS DRAWNG IS THE SOLE COPYRIGHT OF DLA ARCHITECTURE LTD AND IS NOT TO BE REPRODUCED WITHOUT PERMISSION

DO NOT SCALE, REFER TO FIGURED DIMENSIONS ONLY

REVISIONS

P1 - Issued for Information

17/10/2022 P2 - Planning Application 28/10/2022

Plan Fill Legend - Existing

Plant / Service Space Office Back of House / Secondary

## **NOTE: FACADE WORKS**

ALL WINDOWS ARE REPLACED WITH SLIM FRAME PROFILES AND DOUBLE GLAZED IGUs.

ALL EXISTING BRICKWORK IS CLEANED, REPOINTED AND MADE GOOD WHERE REQUIRED.

## **NOTE: PLANNING**

NOT FOR CONSTRUCTION. DRAWING IS SUBJECT TO FURTHER SITE SURVEY, AND DOES NOT IMPLY CONFIRMATION OF LEGAL BOUNDARIES OR TITLE. DESIGN SUBJECT TO NECESSARY DESIGN DEVELOPMENT IN ORDER TO ACHIEVE ALL STATUTORY APPROVALS.