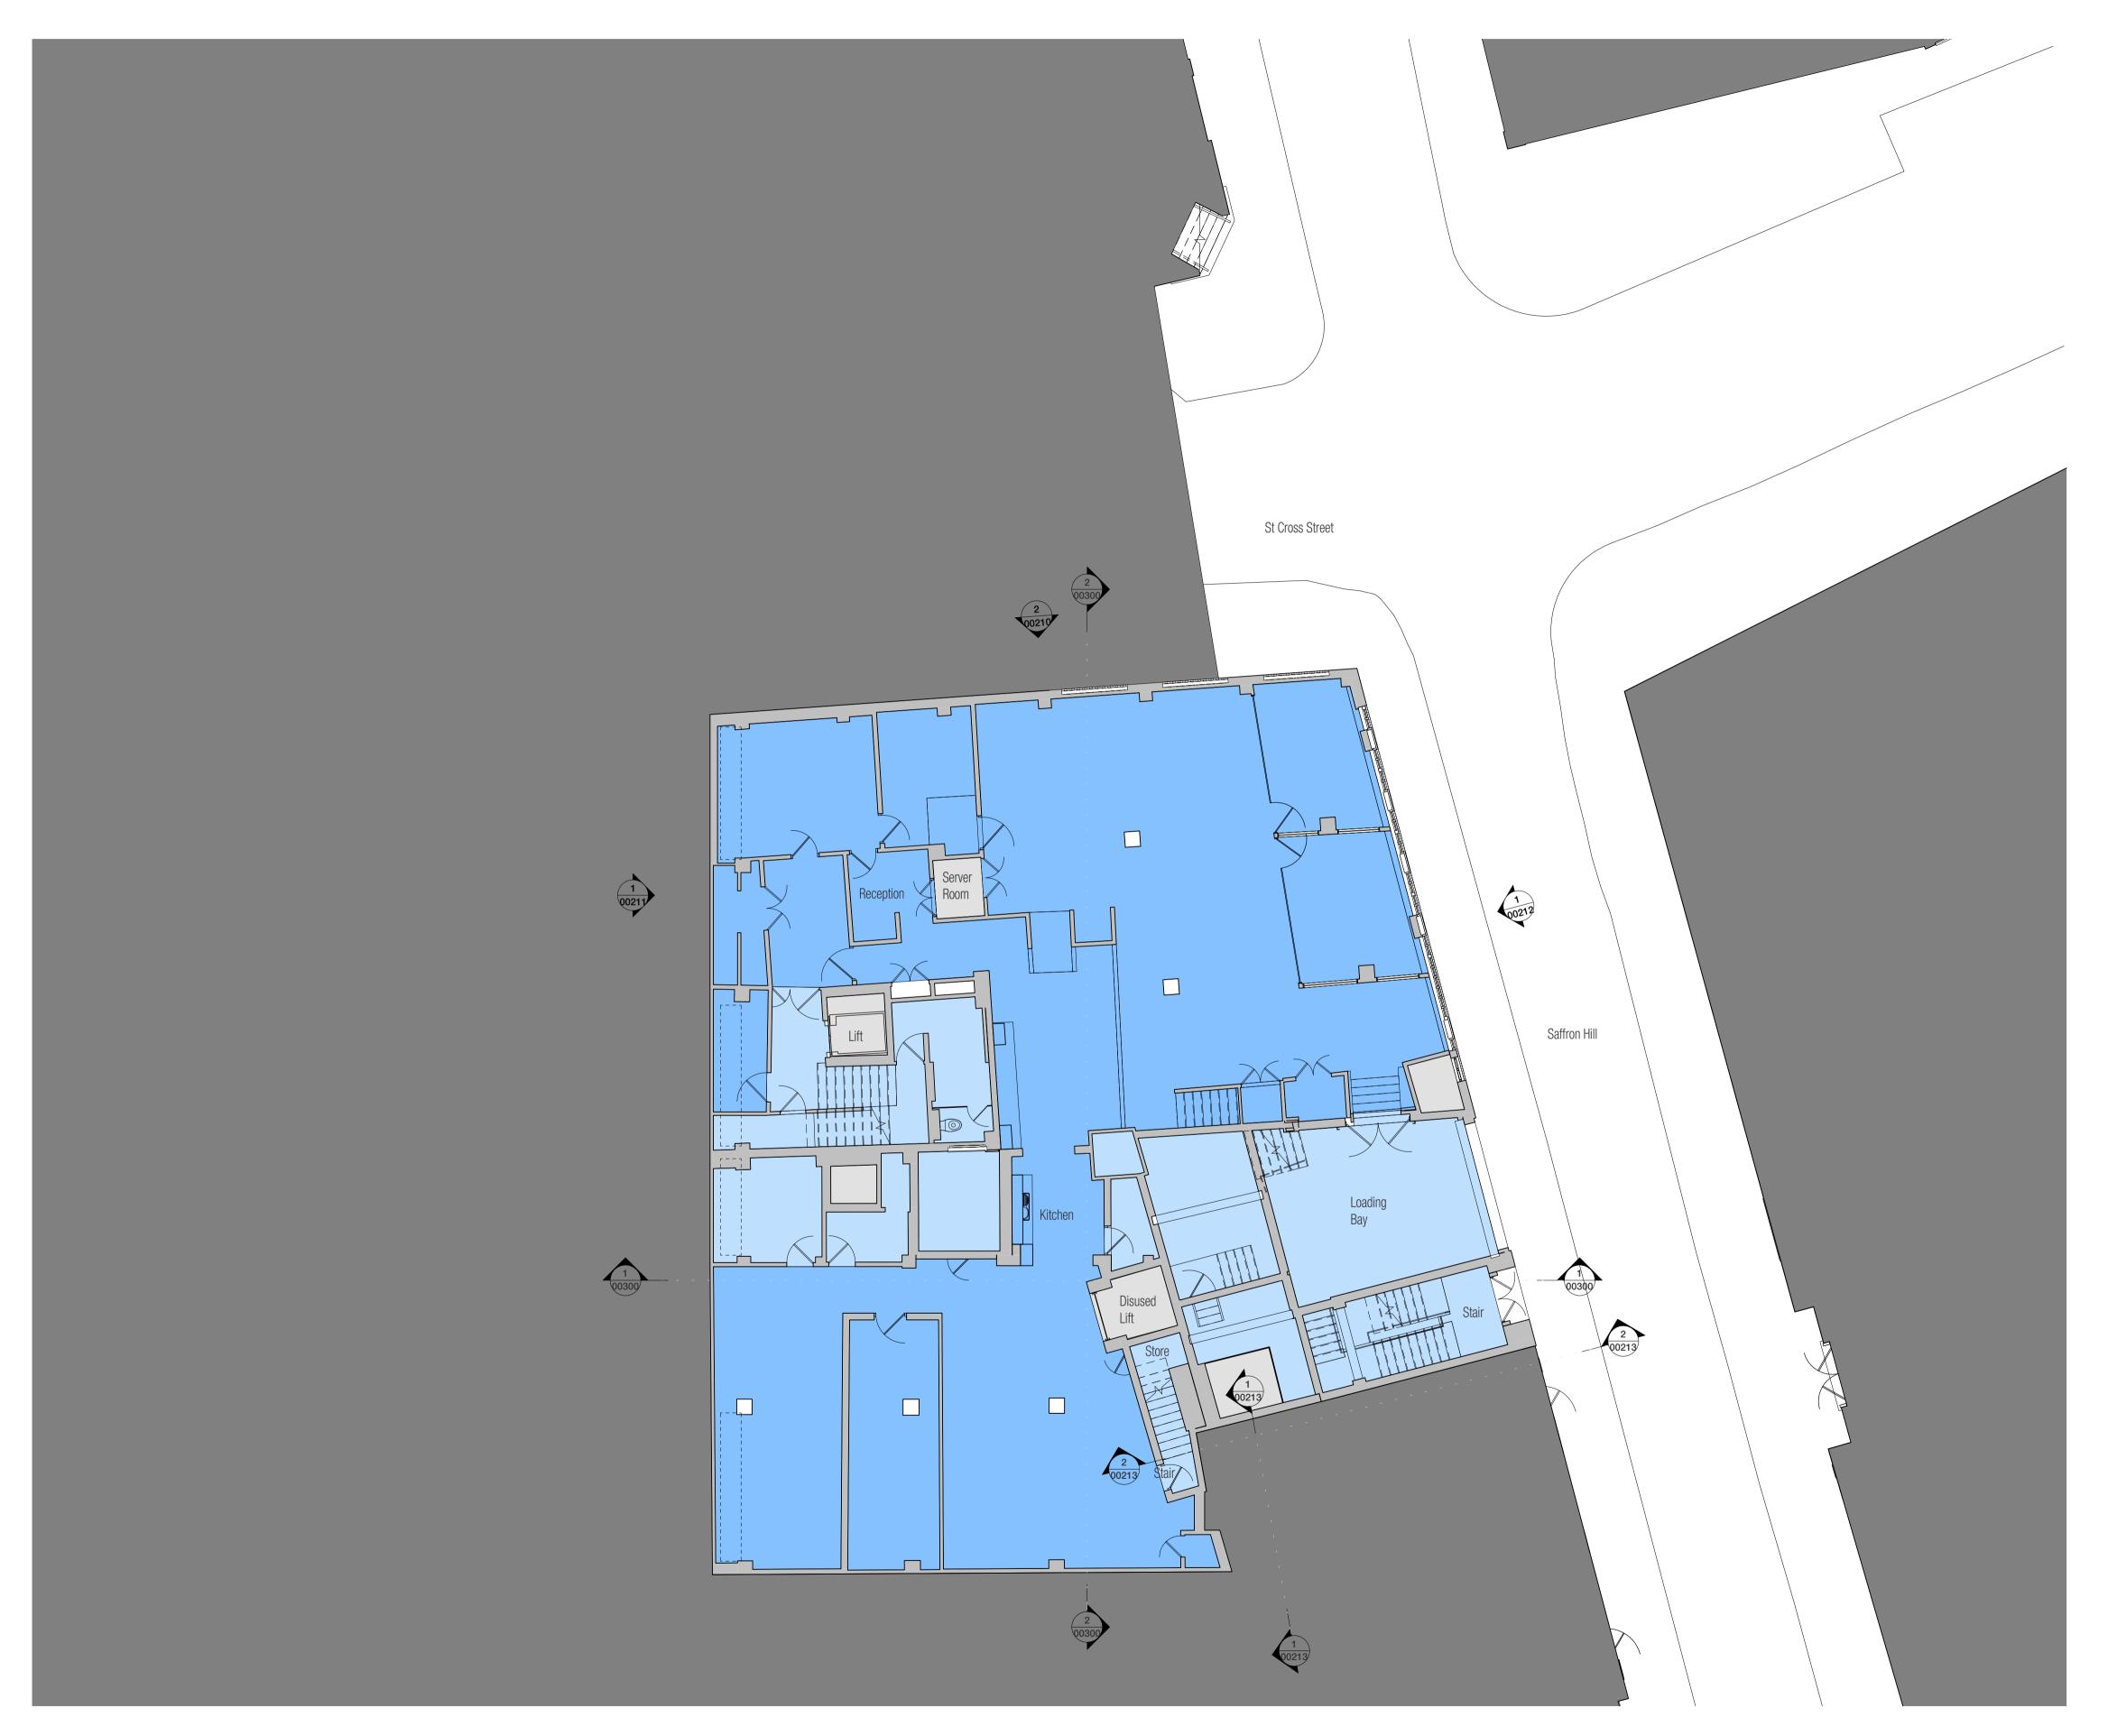

NORTH

1 Naoroji Street | Clerkenwell | London WC1X OGB 0207 553 3030

www.dla-architecture.co.uk

PROJECT **20 KIRBY STREET** LONDON EC1N 8FA

**EXISTING LOWER GROUND FLOOR GA PLANS** 

As indicated @ A1 DATE 28/10/22