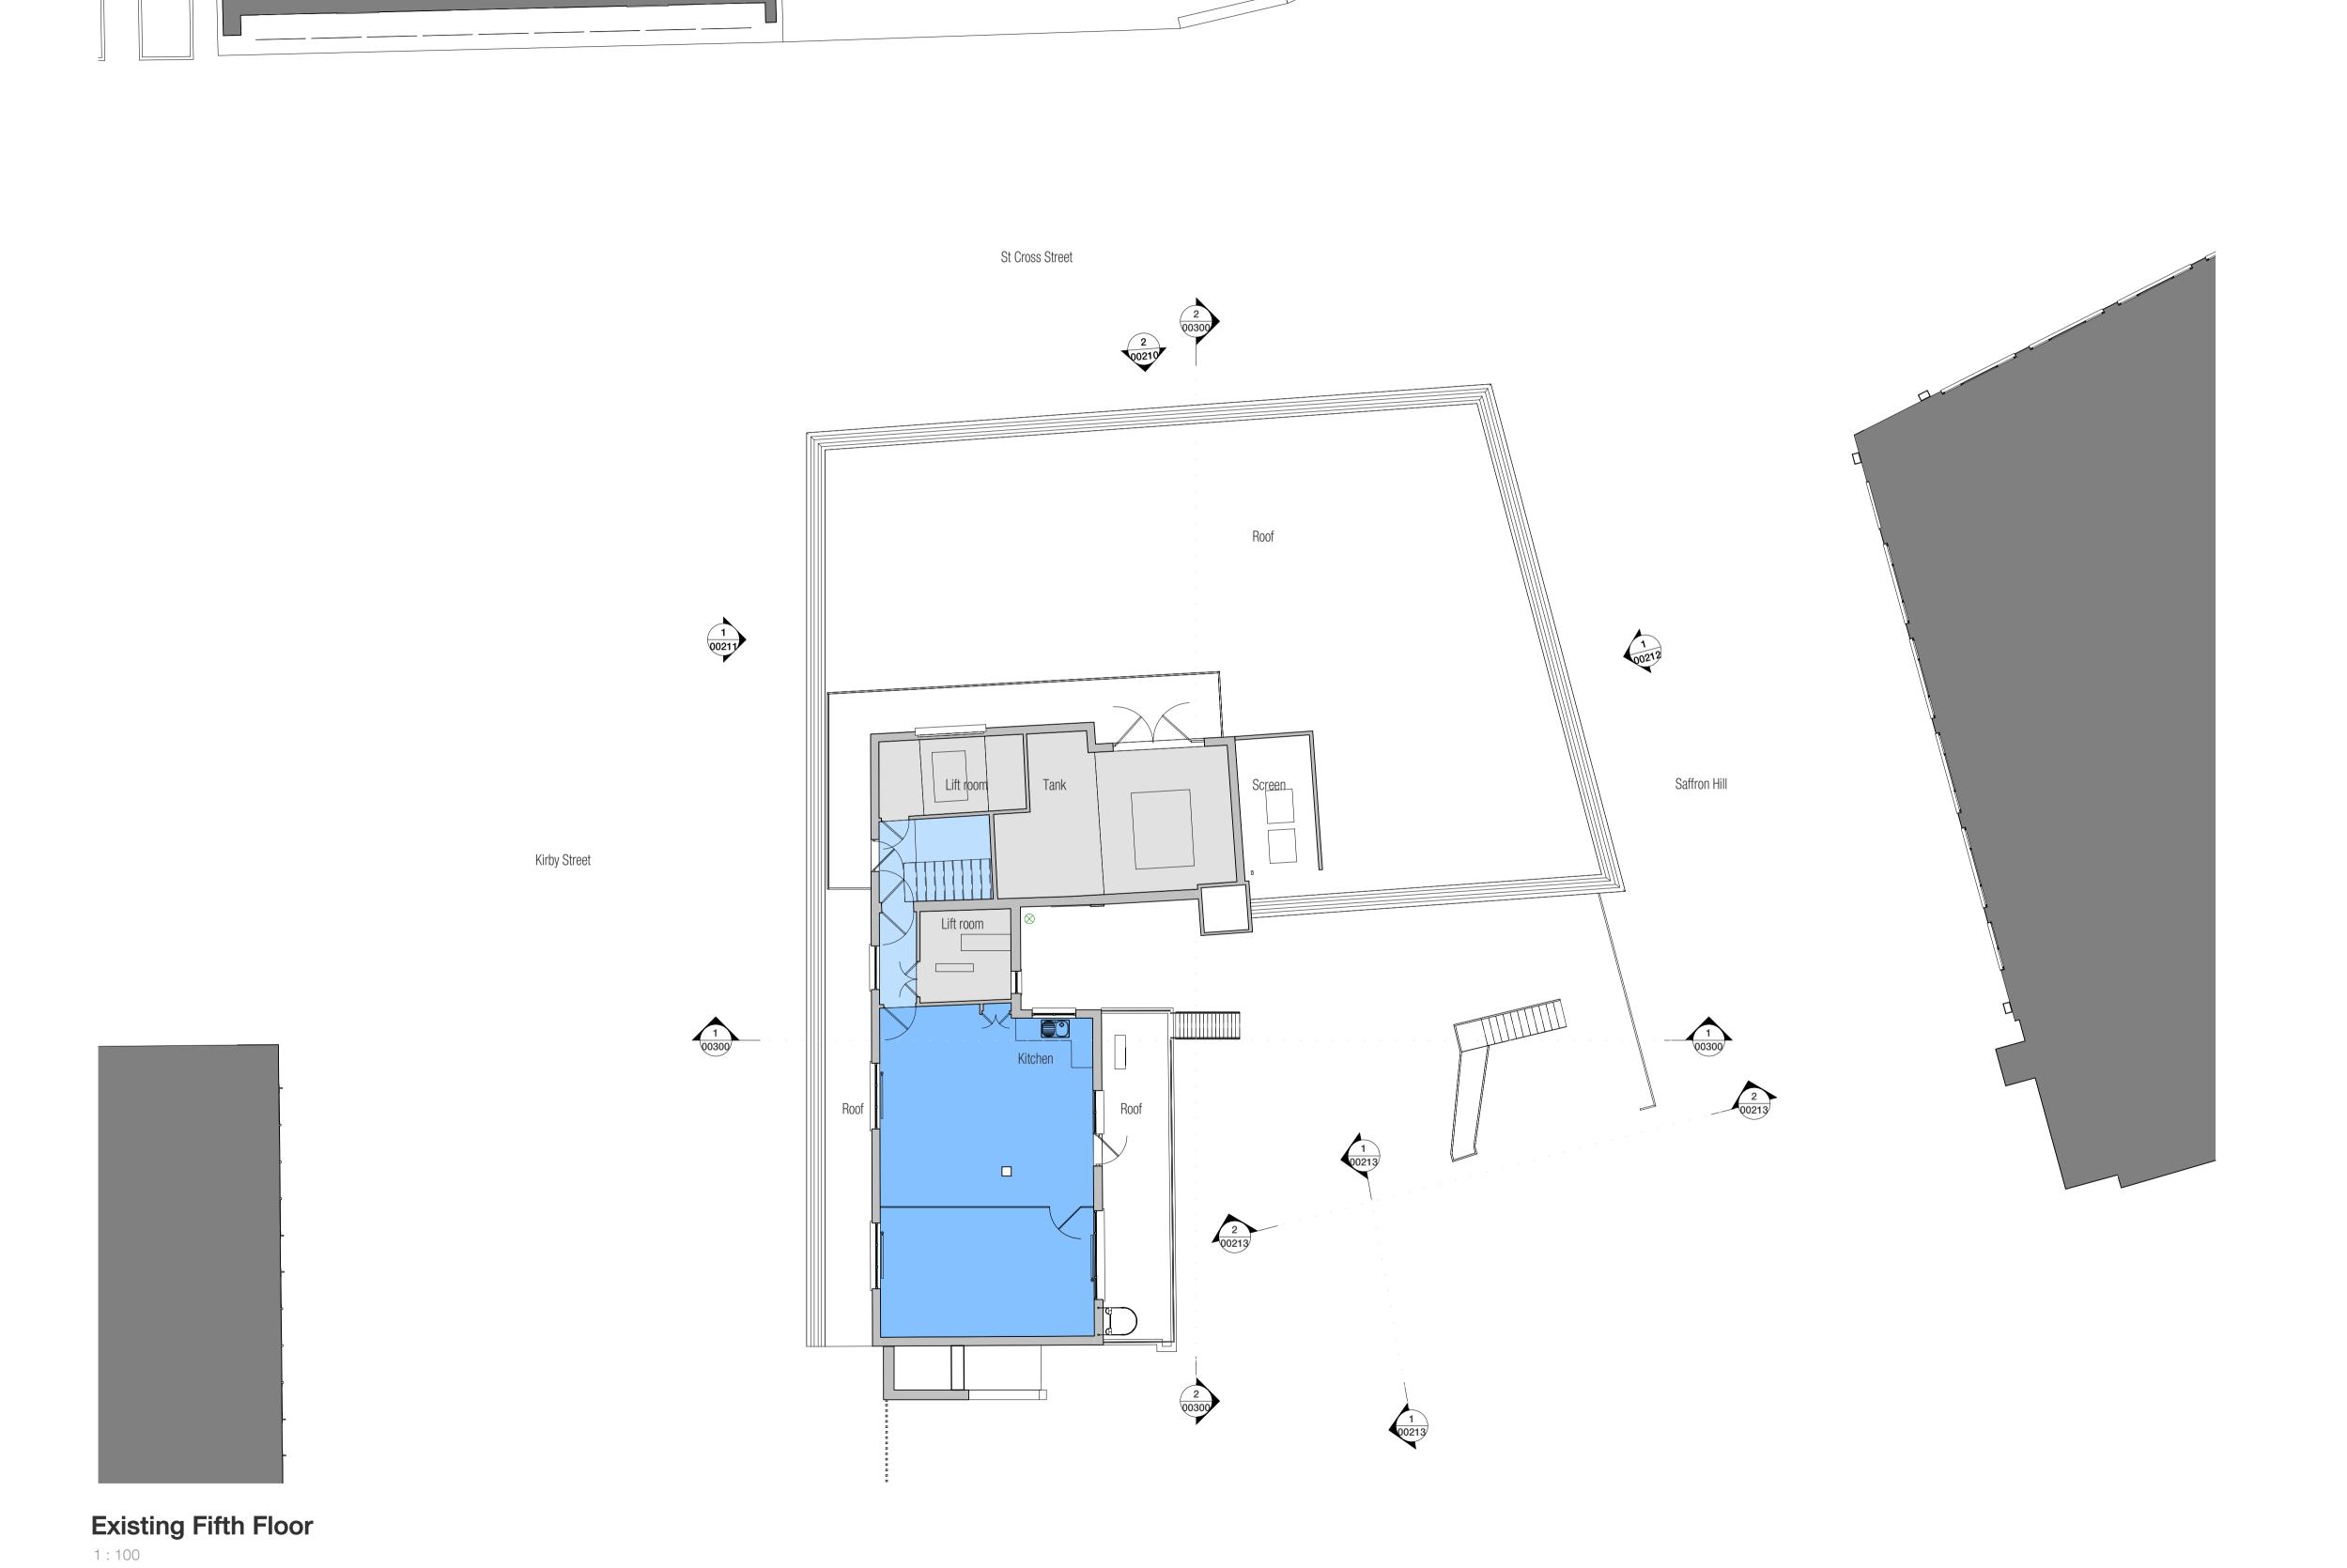

NORTH

1 Naoroji Street | Clerkenwell | London WC1X OGB 0207 553 3030

www.dla-architecture.co.uk

PROJECT **20 KIRBY STREET** LONDON EC1N 8FA

TITLE

1:100

**EXISTING FIFTH FLOOR GA PLANS** 

As indicated @ A1 17/10/22

DLA REF DRAWN REVIEWED 2022-057 EN AA

PROJECT ORIGIN'R ZONE LEVEL TYPE ROLE NUMBER 20KS DLA ZZ 105DR A **00105** 

STATUS

Kirby Street

**Existing Roof Floor** 1:100

1:100

INFORMATION CONTAINED IN THIS DRAWNG IS THE SOLE COPYRIGHT OF DLA ARCHITECTURE LTD AND IS NOT TO BE REPRODUCED WITHOUT PERMISSION

DO NOT SCALE, REFER TO FIGURED DIMENSIONS ONLY

17/10/2022

28/10/2022

REVISIONS

P1 - Issued for Information P2 - Planning Application

Plan Fill Legend - Existing

Plant / Service Space Office Back of House / Secondary

## **NOTE: FACADE WORKS**

ALL WINDOWS ARE REPLACED WITH SLIM FRAME PROFILES AND DOUBLE GLAZED IGUs.

ALL EXISTING BRICKWORK IS CLEANED, REPOINTED AND MADE GOOD WHERE REQUIRED.

## **NOTE: PLANNING**

NOT FOR CONSTRUCTION. DRAWING IS SUBJECT TO FURTHER SITE SURVEY, AND DOES NOT IMPLY CONFIRMATION OF LEGAL BOUNDARIES OR TITLE. DESIGN SUBJECT TO NECESSARY DESIGN DEVELOPMENT IN ORDER TO ACHIEVE ALL STATUTORY APPROVALS.

NORTH

1 Naoroji Street | Clerkenwell | London WC1X OGB 0207 553 3030 www.dla-architecture.co.uk

PROJECT **20 KIRBY STREET** 

LONDON EC1N 8FA

**EXISTING ROOF FLOOR GA PLANS** 

As indicated @ A1 28/10/22

DLA REF DRAWN REVIEWED 2022-057 EN AA

PROJECT ORIGIN'R ZONE LEVEL TYPE ROLE NUMBER 20KS DLA ZZ 106DR A **00106** 

STATUS REVISION