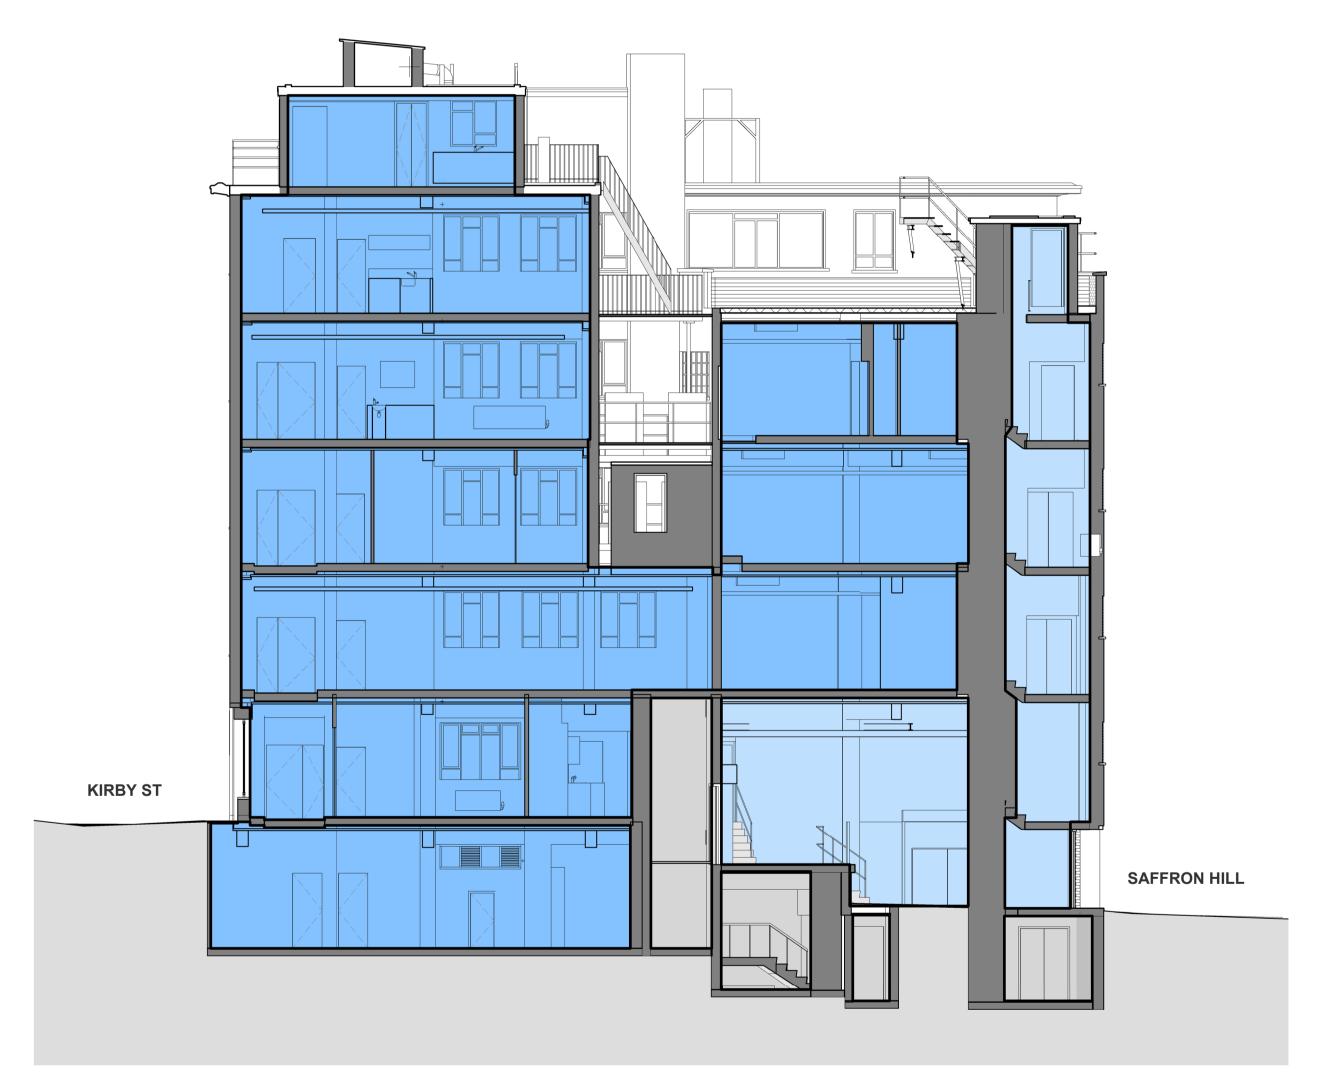

Section AA - Existing

1:100

Section BB - Existing

1:10

INFORMATION CONTAINED IN THIS DRAWNG IS THE SOLE COPYRIGHT OF DLA ARCHITECTURE LTD AND IS NOT TO BE REPRODUCED WITHOUT PERMISSION

DO NOT SCALE, REFER TO FIGURED DIMENSIONS ONLY

1 Naoroji Street | Clerkenwell | London WC1X OGB 0207 553 3030

0207 553 3030 www.dla-architecture.co.uk

PROJECT

20 KIRBY STREET

LONDON EC1N 8FA

TITLE

EXISTING GA SECTIONS

As indicated @ A1 DATE 28/10/22