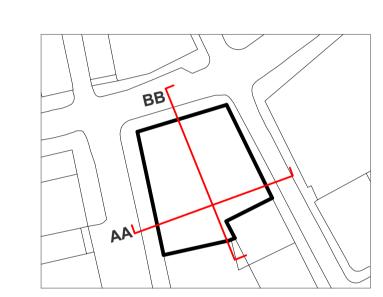

DLA REF DRAWN REVIEWED 2022-057 JL AA

PROJECT ORIGIN'R ZONE LEVEL TYPE ROLE NUMBER 20KS DLA ZZ ZZ DR A **00212** 

STATUS

Internal Elevation AA - Existing

1:100

Internal Elevation BB - Existing

1:100

0 1 2 1:100

INFORMATION CONTAINED IN THIS DRAWNG IS THE SOLE COPYRIGHT OF DLA ARCHITECTURE LTD AND IS NOT TO BE REPRODUCED WITHOUT PERMISSION

DO NOT SCALE, REFER TO FIGURED DIMENSIONS ONLY

REVISIONS

P2 - Planning Application 28/10/2022

Plan Fill Legend - Existing

Plant / Service Space Office Back of House / Secondary

### **NOTE: FACADE WORKS**

ALL WINDOWS ARE REPLACED WITH SLIM FRAME PROFILES AND DOUBLE GLAZED IGUs. ALL EXISTING BRICKWORK IS CLEANED, REPOINTED AND MADE GOOD WHERE REQUIRED.

# **NOTE: PLANNING**

NOT FOR CONSTRUCTION. DRAWING IS SUBJECT TO FURTHER SITE SURVEY, AND DOES NOT IMPLY CONFIRMATION OF LEGAL BOUNDARIES OR TITLE. DESIGN SUBJECT TO NECESSARY DESIGN DEVELOPMENT IN ORDER TO ACHIEVE ALL STATUTORY APPROVALS.

1 Naoroji Street | Clerkenwell | London WC1X OGB 0207 553 3030

www.dla-architecture.co.uk

PROJECT 20 KIRBY STREET LONDON EC1N 8FA

#### TITLE **EXISTING GA ELEVATIONS** INTERNAL ELEVATIONS

As indicated @ A1 28/10/22

DLA REF DRAWN REVIEWED 2022-057 EN AA

PROJECT ORIGIN'R ZONE LEVEL TYPE ROLE NUMBER 20KS DLA ZZ ZZ DR A **00213** 

STATUS REVISION