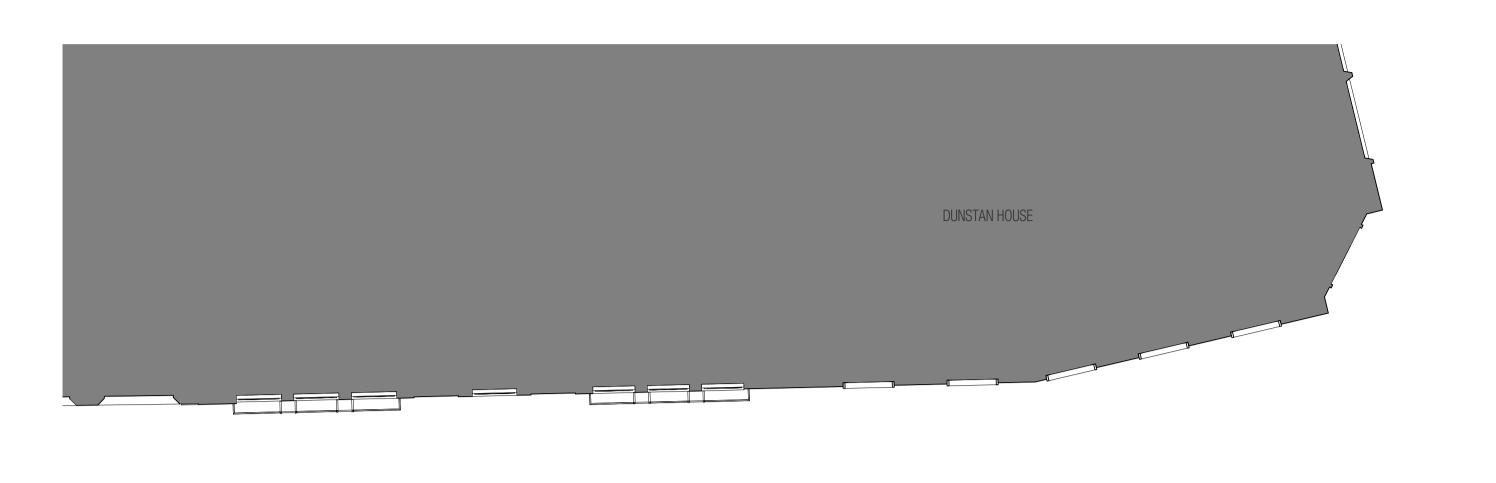

DLA REF DRAWN REVIEWED 2022-057 EN AA

PROJECT ORIGIN'R ZONE LEVEL TYPE ROLE NUMBER 20KS DLA ZZ 102DR A **00102** 

REVISION

41 SAFFRON HILL

**Existing Third Floor** 1:100

1:100

DO NOT SCALE, REFER TO FIGURED DIMENSIONS ONLY

17/10/2022

28/10/2022

INFORMATION CONTAINED IN THIS DRAWNG IS THE SOLE COPYRIGHT OF DLA ARCHITECTURE LTD AND IS NOT TO BE REPRODUCED WITHOUT PERMISSION

REVISIONS

P1 - Issued for Information P2 - Planning Application

Plan Fill Legend - Existing

Plant / Service Space Office Back of House / Secondary

## **NOTE: FACADE WORKS**

ALL WINDOWS ARE REPLACED WITH SLIM FRAME PROFILES AND DOUBLE GLAZED IGUs.

ALL EXISTING BRICKWORK IS CLEANED, REPOINTED AND MADE GOOD WHERE REQUIRED.

## **NOTE: PLANNING**

NOT FOR CONSTRUCTION. DRAWING IS SUBJECT TO FURTHER SITE SURVEY, AND DOES NOT IMPLY CONFIRMATION OF LEGAL BOUNDARIES OR TITLE. DESIGN SUBJECT TO NECESSARY DESIGN DEVELOPMENT IN ORDER TO ACHIEVE ALL STATUTORY APPROVALS.

NORTH

1 Naoroji Street | Clerkenwell | London WC1X OGB 0207 553 3030

www.dla-architecture.co.uk

PROJECT **20 KIRBY STREET** LONDON EC1N 8FA

TITLE

**EXISTING THIRD FLOOR GA PLANS** 

SCALE DATE
As indicated @ A1 28/10/22