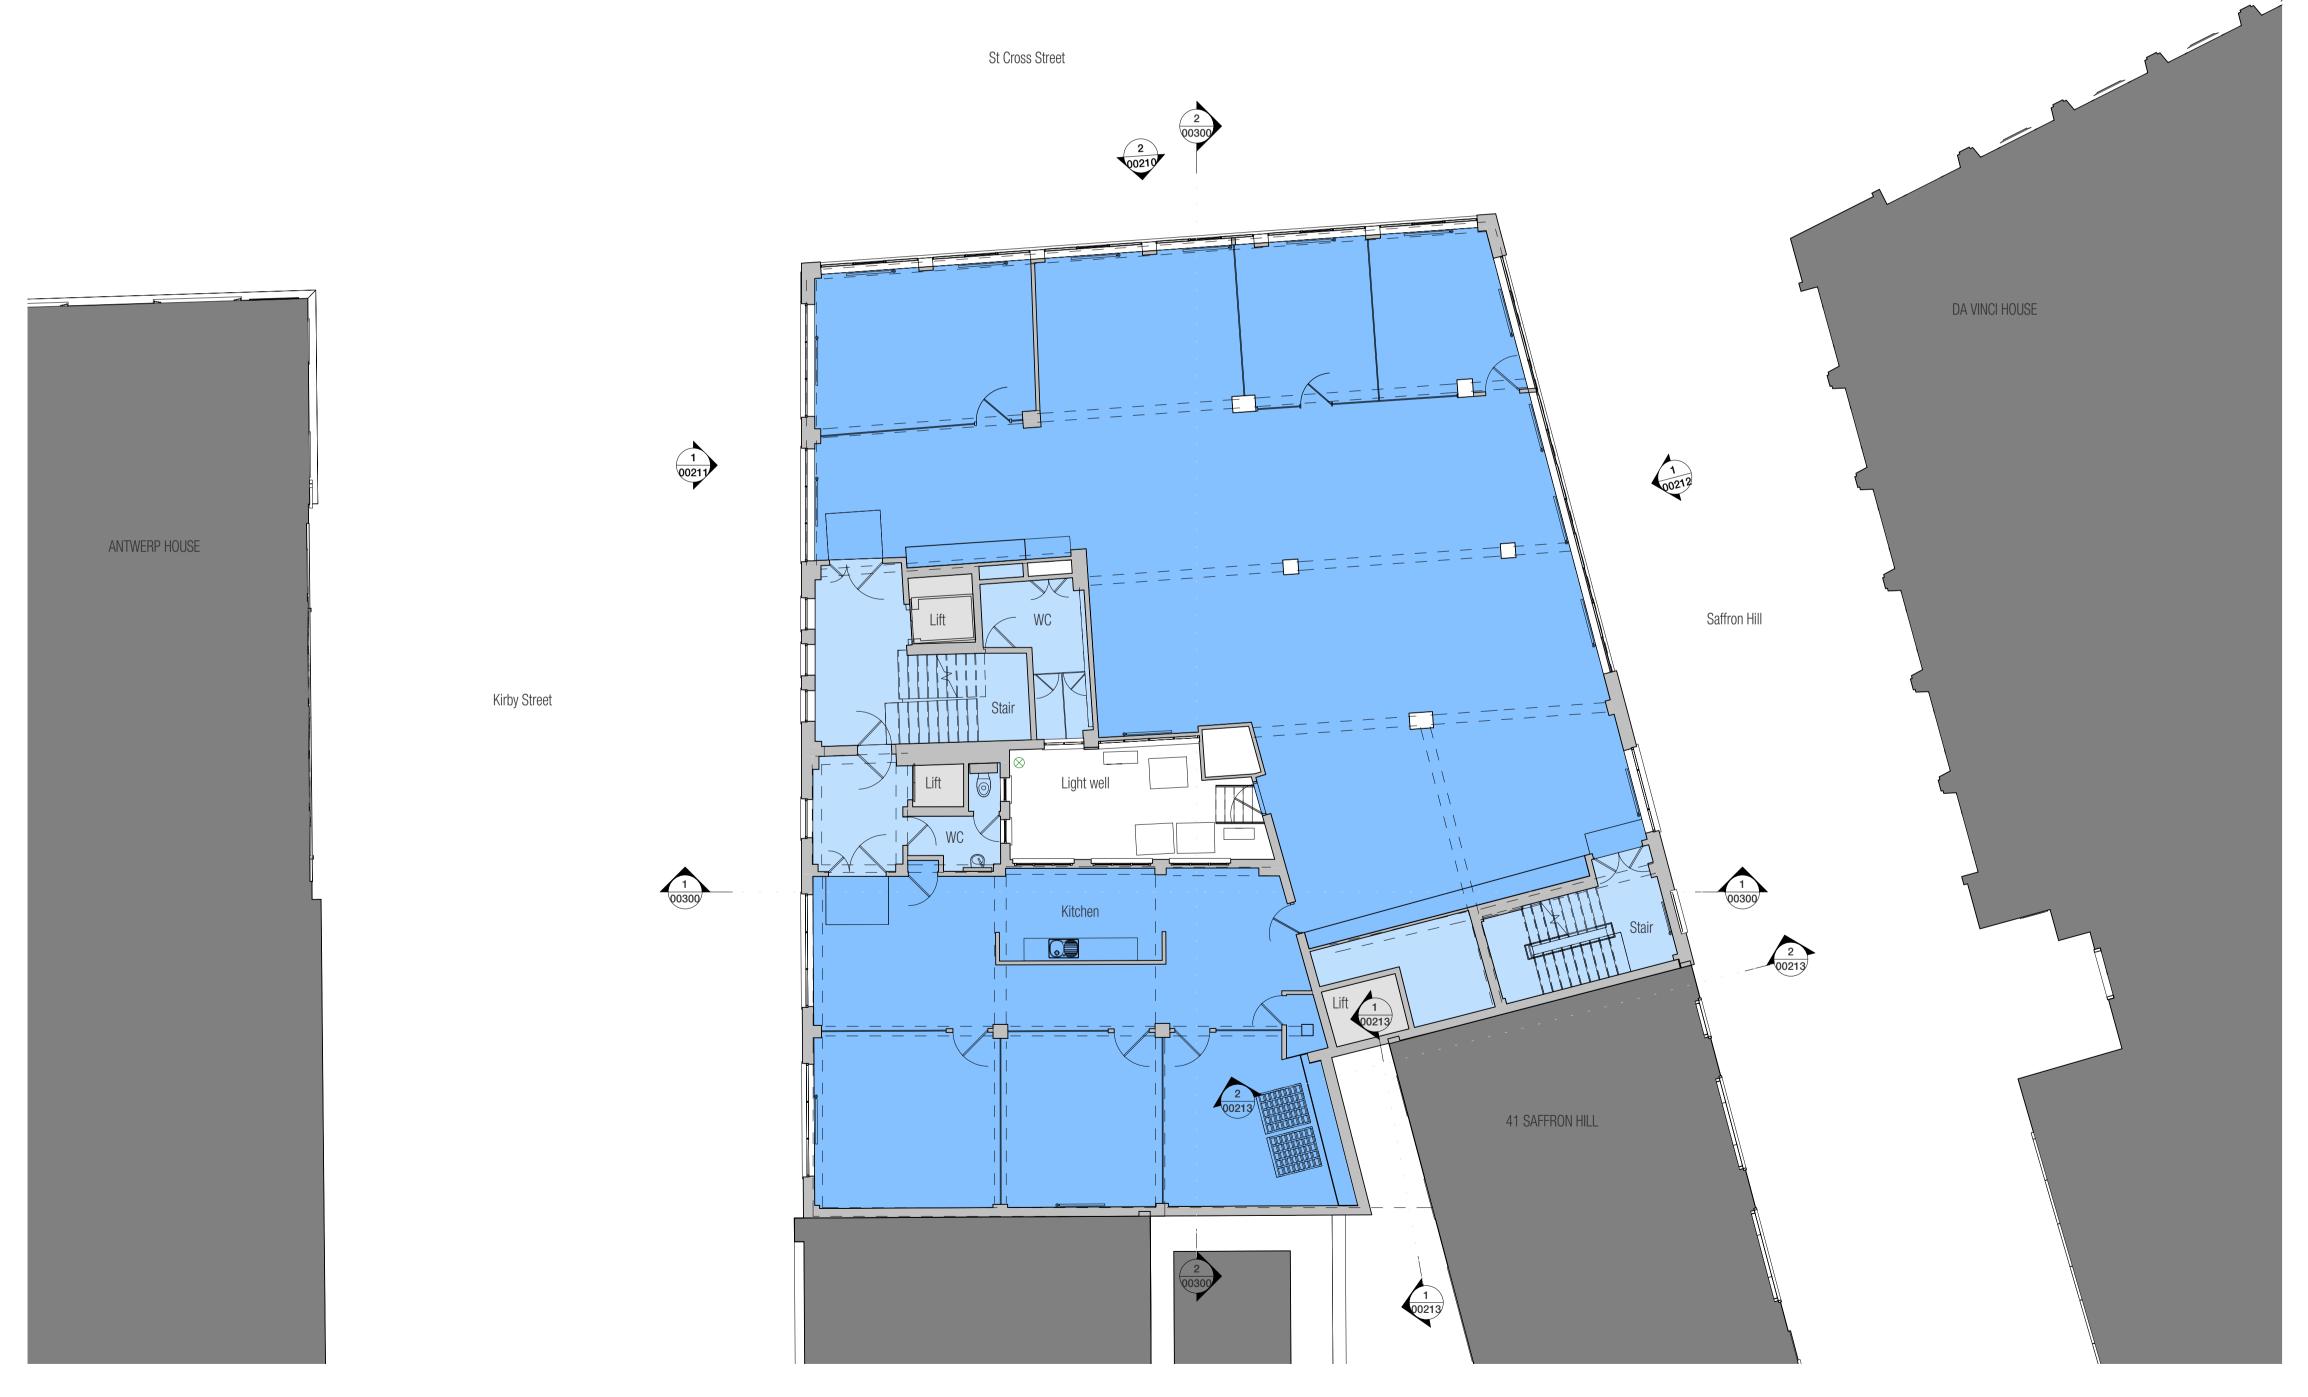

DLA REF DRAWN REVIEWED 2022-057 EN AA

PROJECT ORIGIN'R ZONE LEVEL TYPE ROLE NUMBER 20KS DLA ZZ 099DR A **00099** 

REVISION

**Existing Ground Floor** 

1:100

0 1 2 5 10 m 1:100 INFORMATION CONTAINED IN THIS DRAWNG IS THE SOLE COPYRIGHT OF DLA ARCHITECTURE LTD AND IS NOT TO BE REPRODUCED WITHOUT PERMISSION

DO NOT SCALE, REFER TO FIGURED DIMENSIONS ONLY

17/10/2022

28/10/2022

REVISIONS

SIONS

P1 - Issued for Information P2 - Planning Application

Plan Fill Legend - Existing

## NOTE: FACADE WORKS

ALL WINDOWS ARE REPLACED WITH SLIM FRAME PROFILES AND DOUBLE GLAZED IGUs.

ALL EXISTING BRICKWORK IS CLEANED, REPOINTED AND MADE GOOD WHERE REQUIRED.

## NOTE: PLANNING

NOT FOR CONSTRUCTION. DRAWING IS SUBJECT TO FURTHER SITE SURVEY, AND DOES NOT IMPLY CONFIRMATION OF LEGAL BOUNDARIES OR TITLE. DESIGN SUBJECT TO NECESSARY DESIGN DEVELOPMENT IN ORDER TO ACHIEVE ALL STATUTORY APPROVALS.

NORTH

1 Naoroji Street | Clerkenwell | London WC1X OGB 0207 553 3030

www.dla-architecture.co.uk

PROJECT
20 KIRBY STREET
LONDON EC1N 8FA

TITLE

EXISTING GROUND FLOOR GA PLANS

As indicated @ A1 28/10/22

DLA REF DRAWN REVIEWED EN AA

PROJECT ORIGIN'R ZONE LEVEL TYPE ROLE NUMBER

20KS DLA ZZ 100DR A 00100

STATUS

**Existing First Floor** 

1:100

0 1 2 5 10 m 1:100 INFORMATION CONTAINED IN THIS DRAWNG IS THE SOLE COPYRIGHT OF DLA ARCHITECTURE LTD AND IS NOT TO BE REPRODUCED WITHOUT PERMISSION