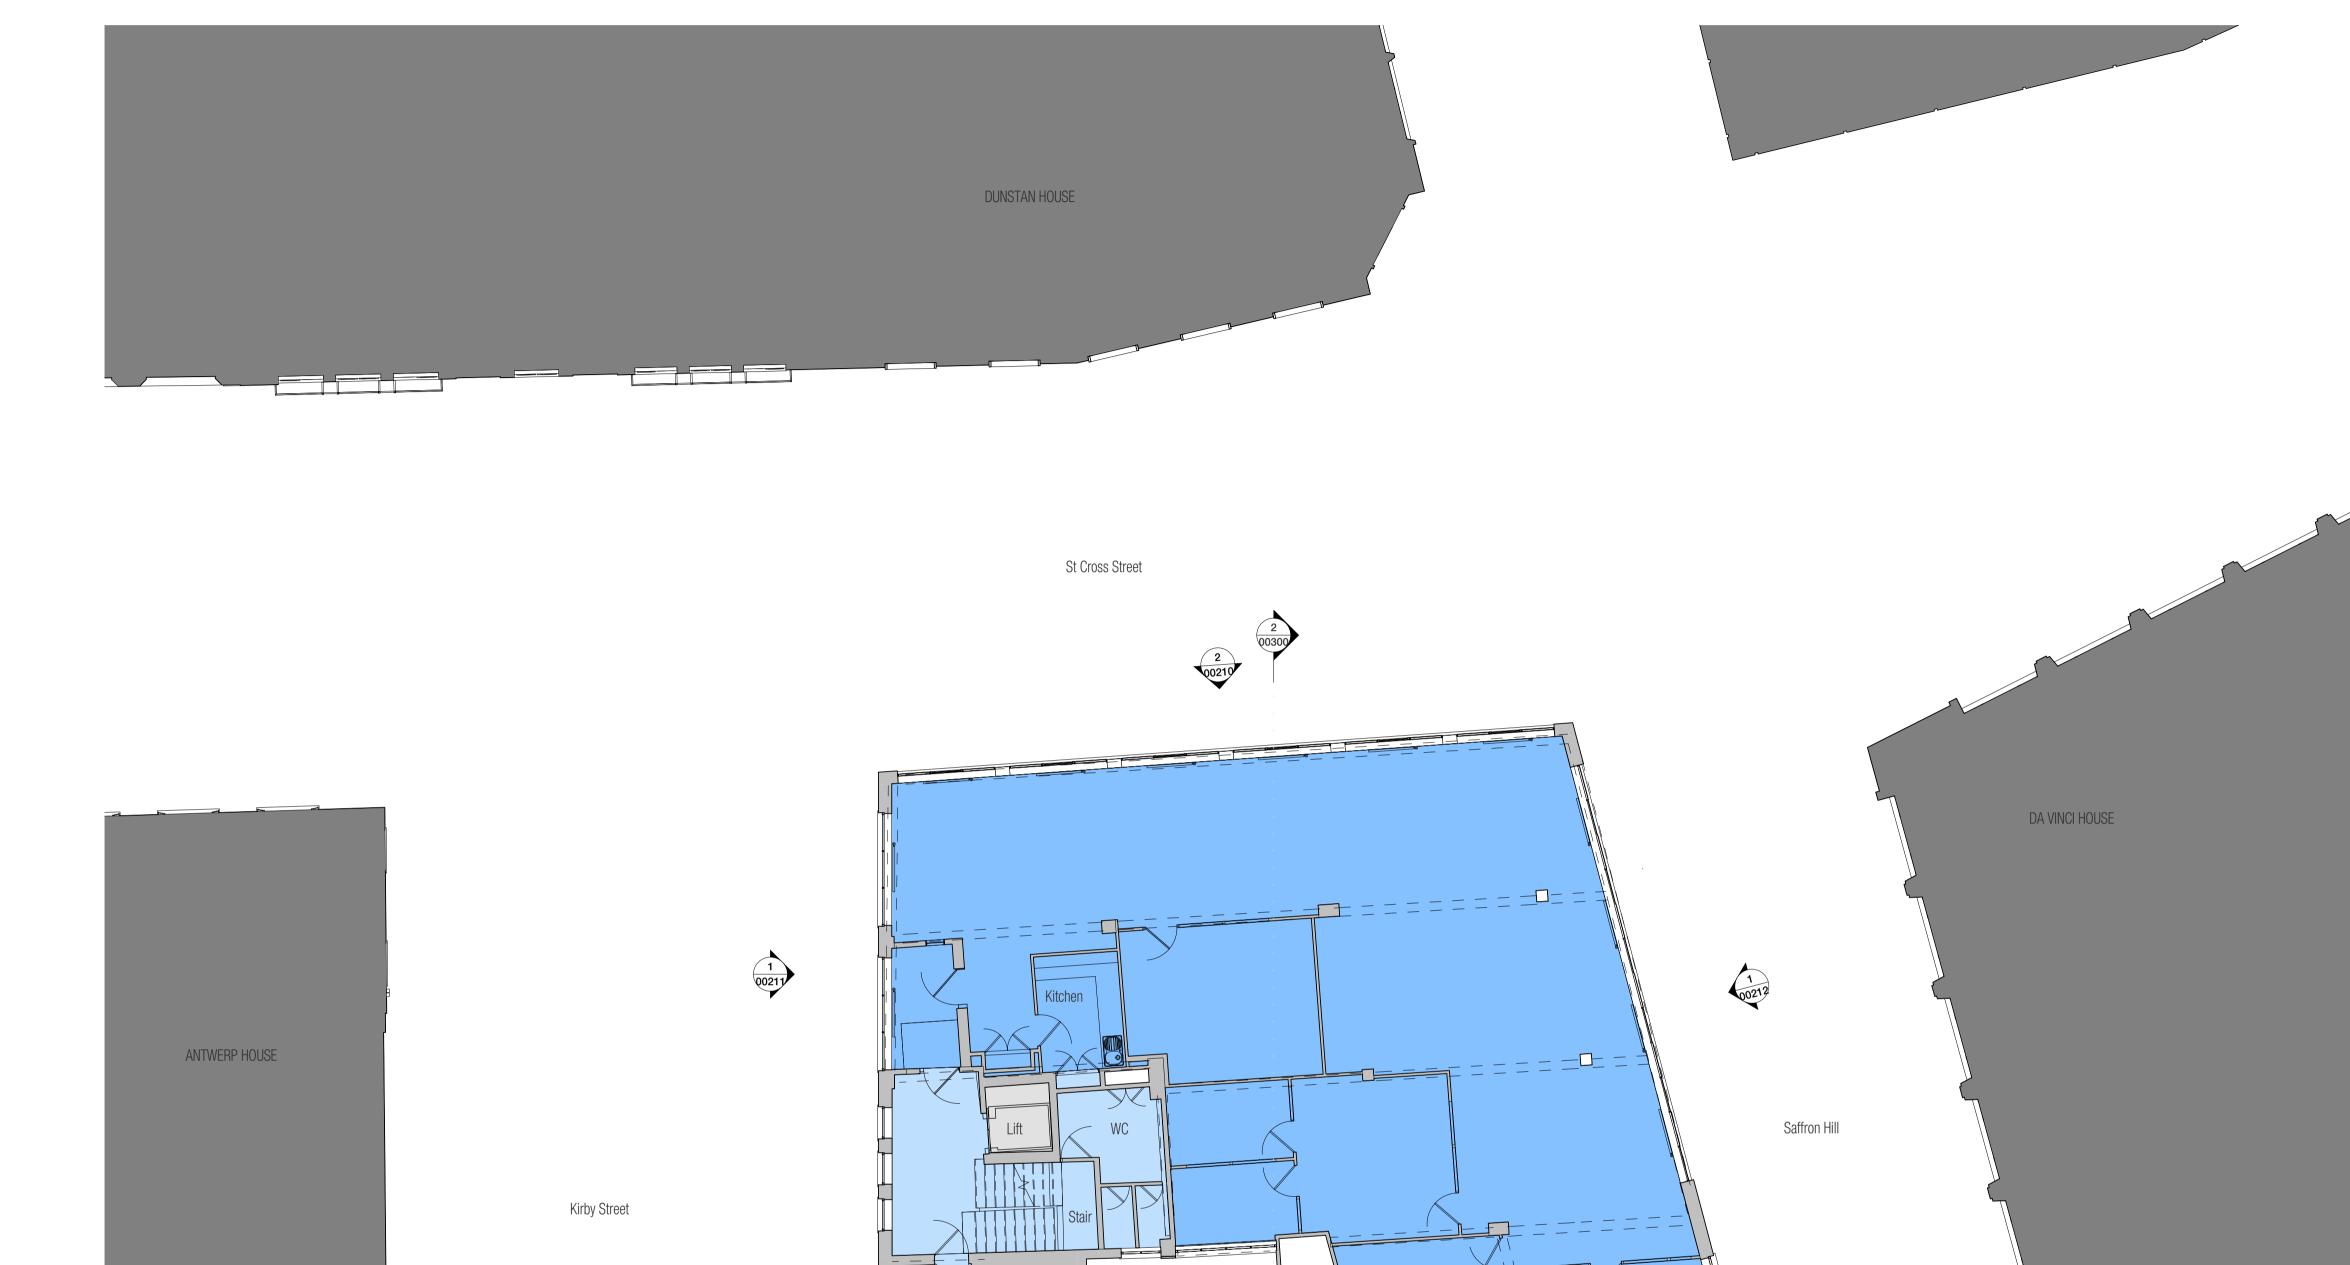

DLA REF DRAWN REVIEWED 2022-057 EN AA

PROJECT ORIGIN'R ZONE LEVEL TYPE ROLE NUMBER 20KS DLA ZZ 102DR A **00102** 

REVISION

41 SAFFRON HILL

**Existing Third Floor** 1:100

1:100

DO NOT SCALE, REFER TO FIGURED DIMENSIONS ONLY

17/10/2022

28/10/2022

INFORMATION CONTAINED IN THIS DRAWNG IS THE SOLE COPYRIGHT OF DLA ARCHITECTURE LTD AND IS NOT TO BE REPRODUCED WITHOUT PERMISSION

REVISIONS

P1 - Issued for Information P2 - Planning Application

Plan Fill Legend - Existing

Plant / Service Space Office Back of House / Secondary

## **NOTE: FACADE WORKS**

ALL WINDOWS ARE REPLACED WITH SLIM FRAME PROFILES AND DOUBLE GLAZED IGUs.

ALL EXISTING BRICKWORK IS CLEANED, REPOINTED AND MADE GOOD WHERE REQUIRED.

## **NOTE: PLANNING**

NOT FOR CONSTRUCTION. DRAWING IS SUBJECT TO FURTHER SITE SURVEY, AND DOES NOT IMPLY CONFIRMATION OF LEGAL BOUNDARIES OR TITLE. DESIGN SUBJECT TO NECESSARY DESIGN DEVELOPMENT IN ORDER TO ACHIEVE ALL STATUTORY APPROVALS.

NORTH

1 Naoroji Street | Clerkenwell | London WC1X OGB 0207 553 3030

www.dla-architecture.co.uk

PROJECT **20 KIRBY STREET** LONDON EC1N 8FA

TITLE

**EXISTING THIRD FLOOR GA PLANS** 

SCALE DATE
As indicated @ A1 28/10/22

DLA REF DRAWN REVIEWED 2022-057 EN AA

PROJECT ORIGIN'R ZONE LEVEL TYPE ROLE NUMBER 20KS DLA ZZ 103DR A **00103** 

STATUS REVISION

DUNSTAN HOUSE

1:100

INFORMATION CONTAINED IN THIS DRAWNG IS THE SOLE COPYRIGHT OF DLA ARCHITECTURE LTD AND IS NOT TO BE REPRODUCED WITHOUT PERMISSION