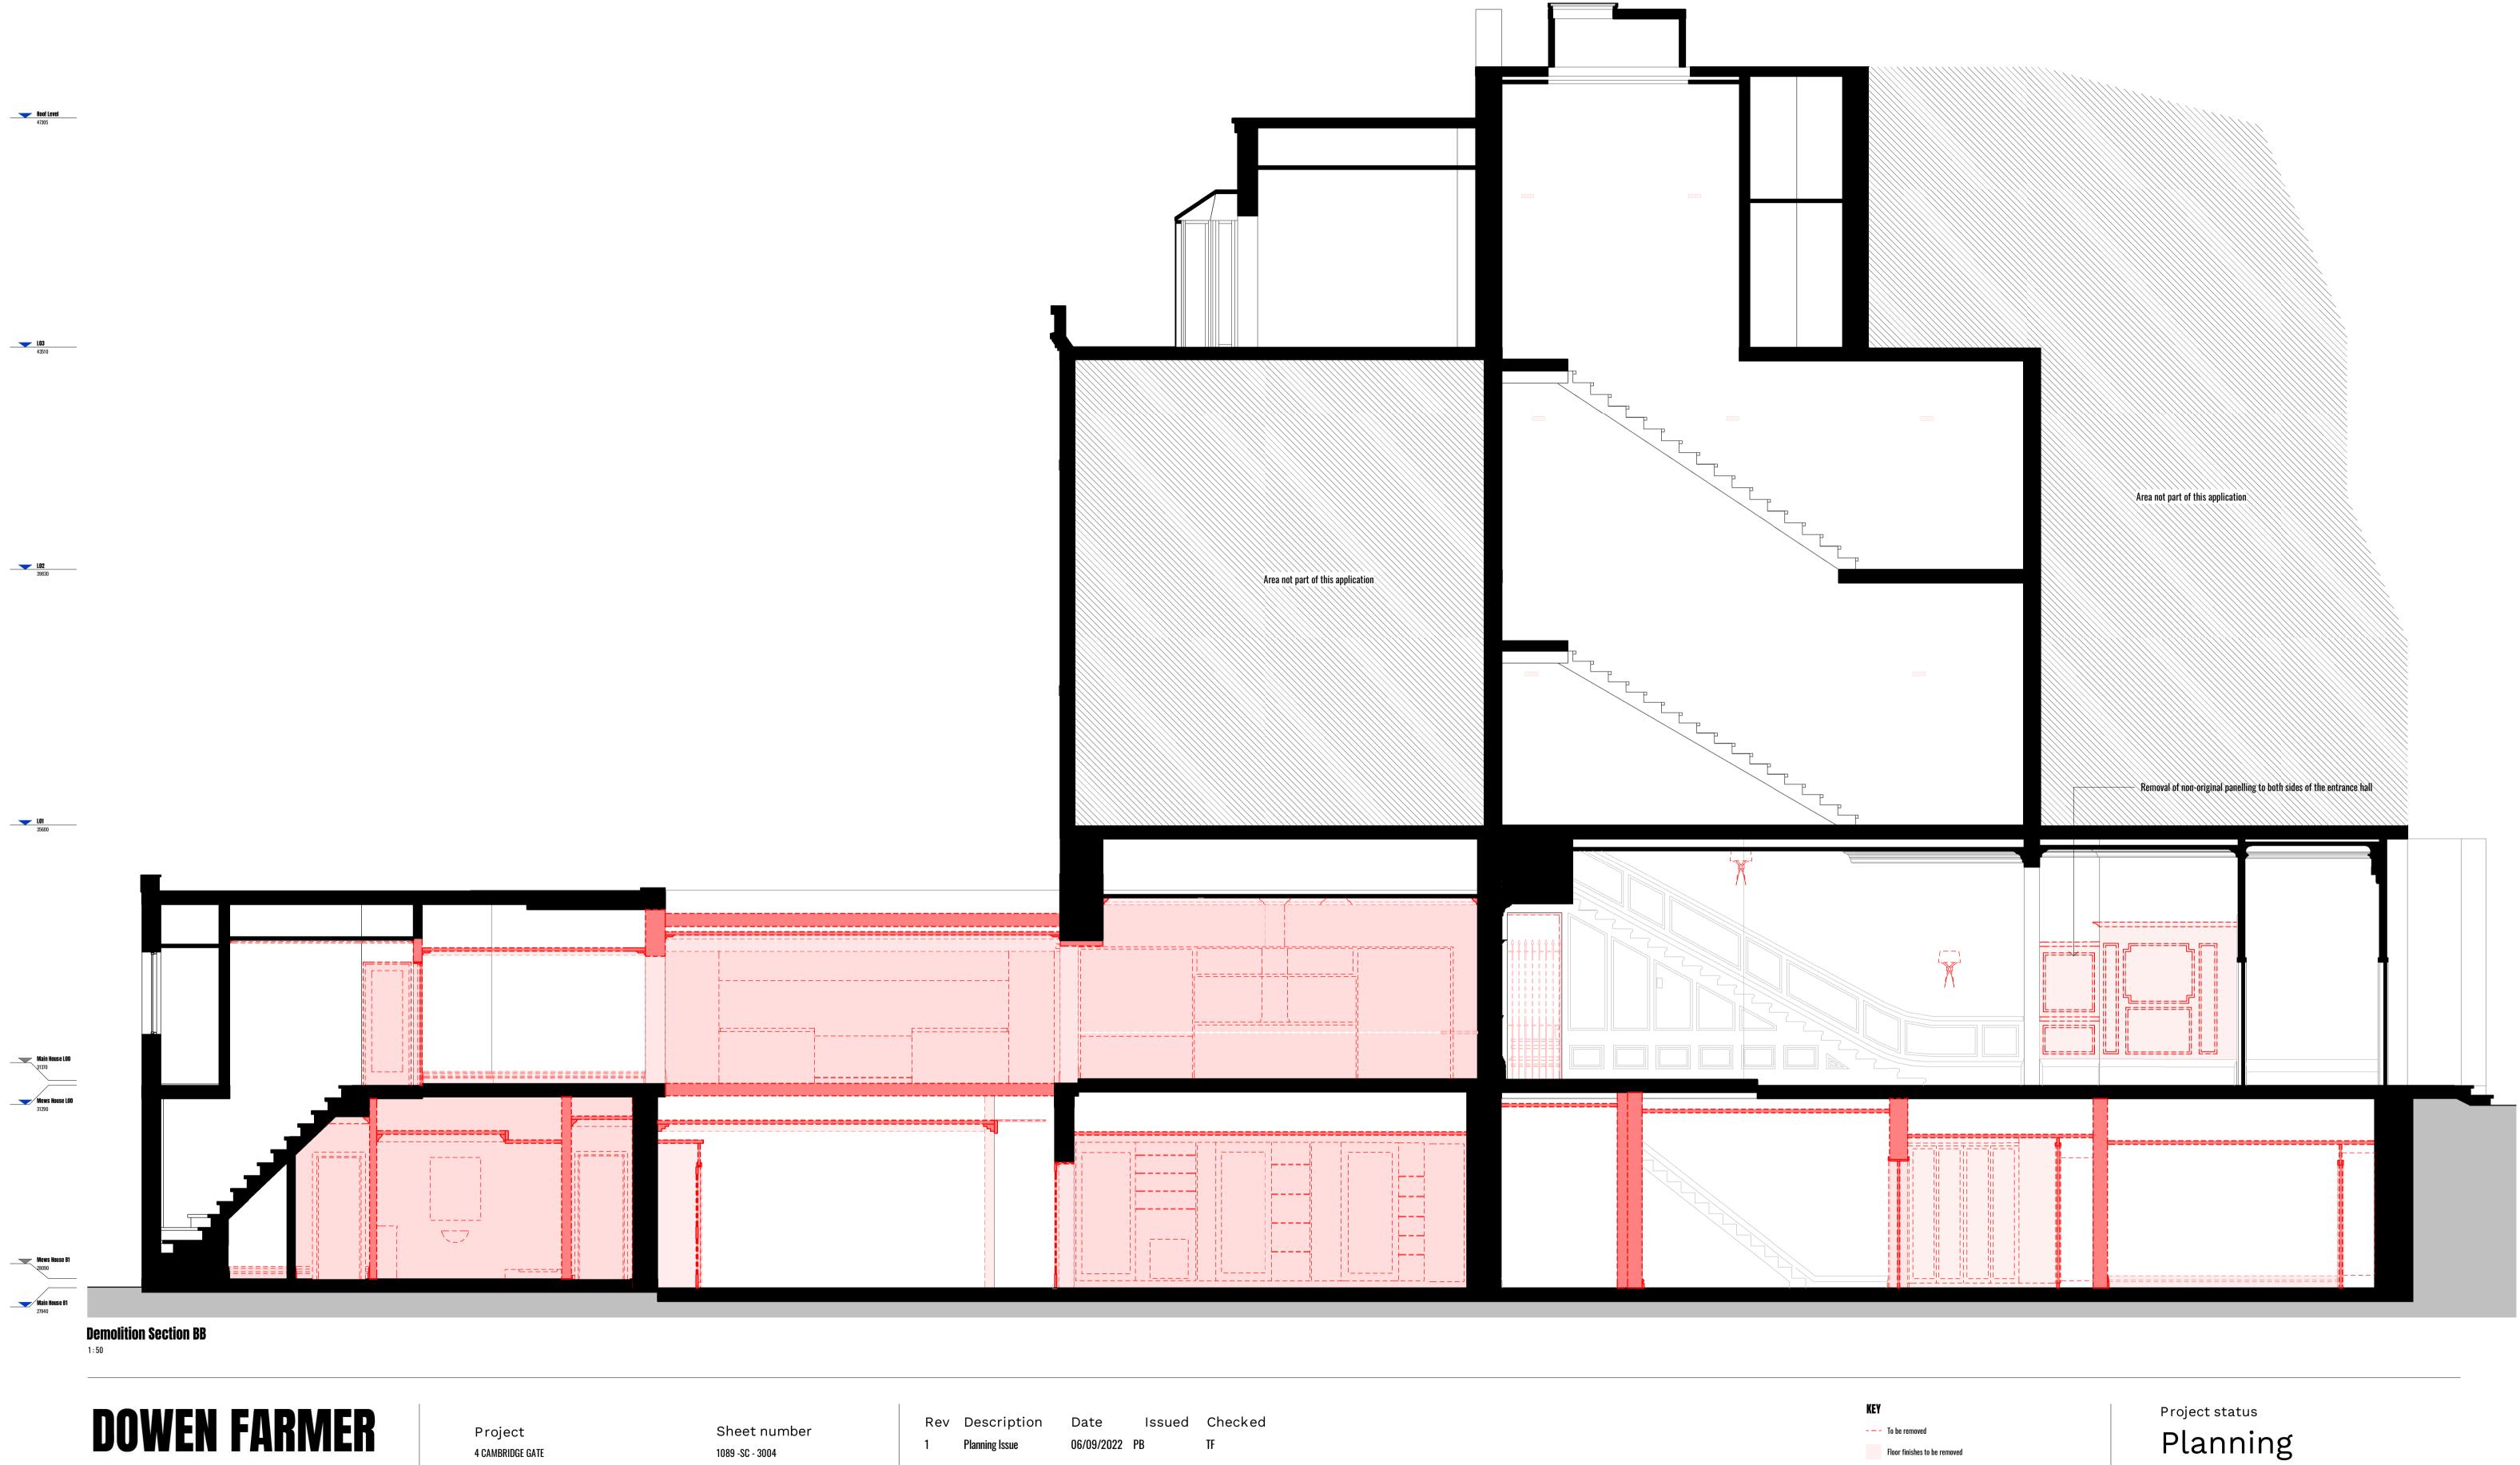

## **ARCHITECTS**

Unit 601, Level 6, Peckham Levels, 95A Rye Ln, London SE15 4ST

T: 020 8058 7997 W: www.dowenfarmer.com Project address 4 Cambridge Gate, Regents Park, NW1 4JX Client PRIVATE

Sheet name

**Demolition Section BB** 

Sheet scale

Date/time

06/09/2022 18:03:45

1:50 @ A1

Floor slab to be removed To be removed

Scale Bar: 1:50 @ A1 (Metres)

**GENERAL NOTES:** 

This drawing is not for construction and is for information purposes only. Contractor to provide detailed design and construction information. This drawing is to be read in conjunction with all relevant architects' and engineers' drawings and specifications. Drawings to be read in line with the approved inspectors plan check and all dimensions to be checked on site with any discrepancies reported to the architect.

OS information not accurate and not to be used for measurements.

Dowen Farmer Architects Ltd is incorporated in England & Wales. Company registration number 10861309.