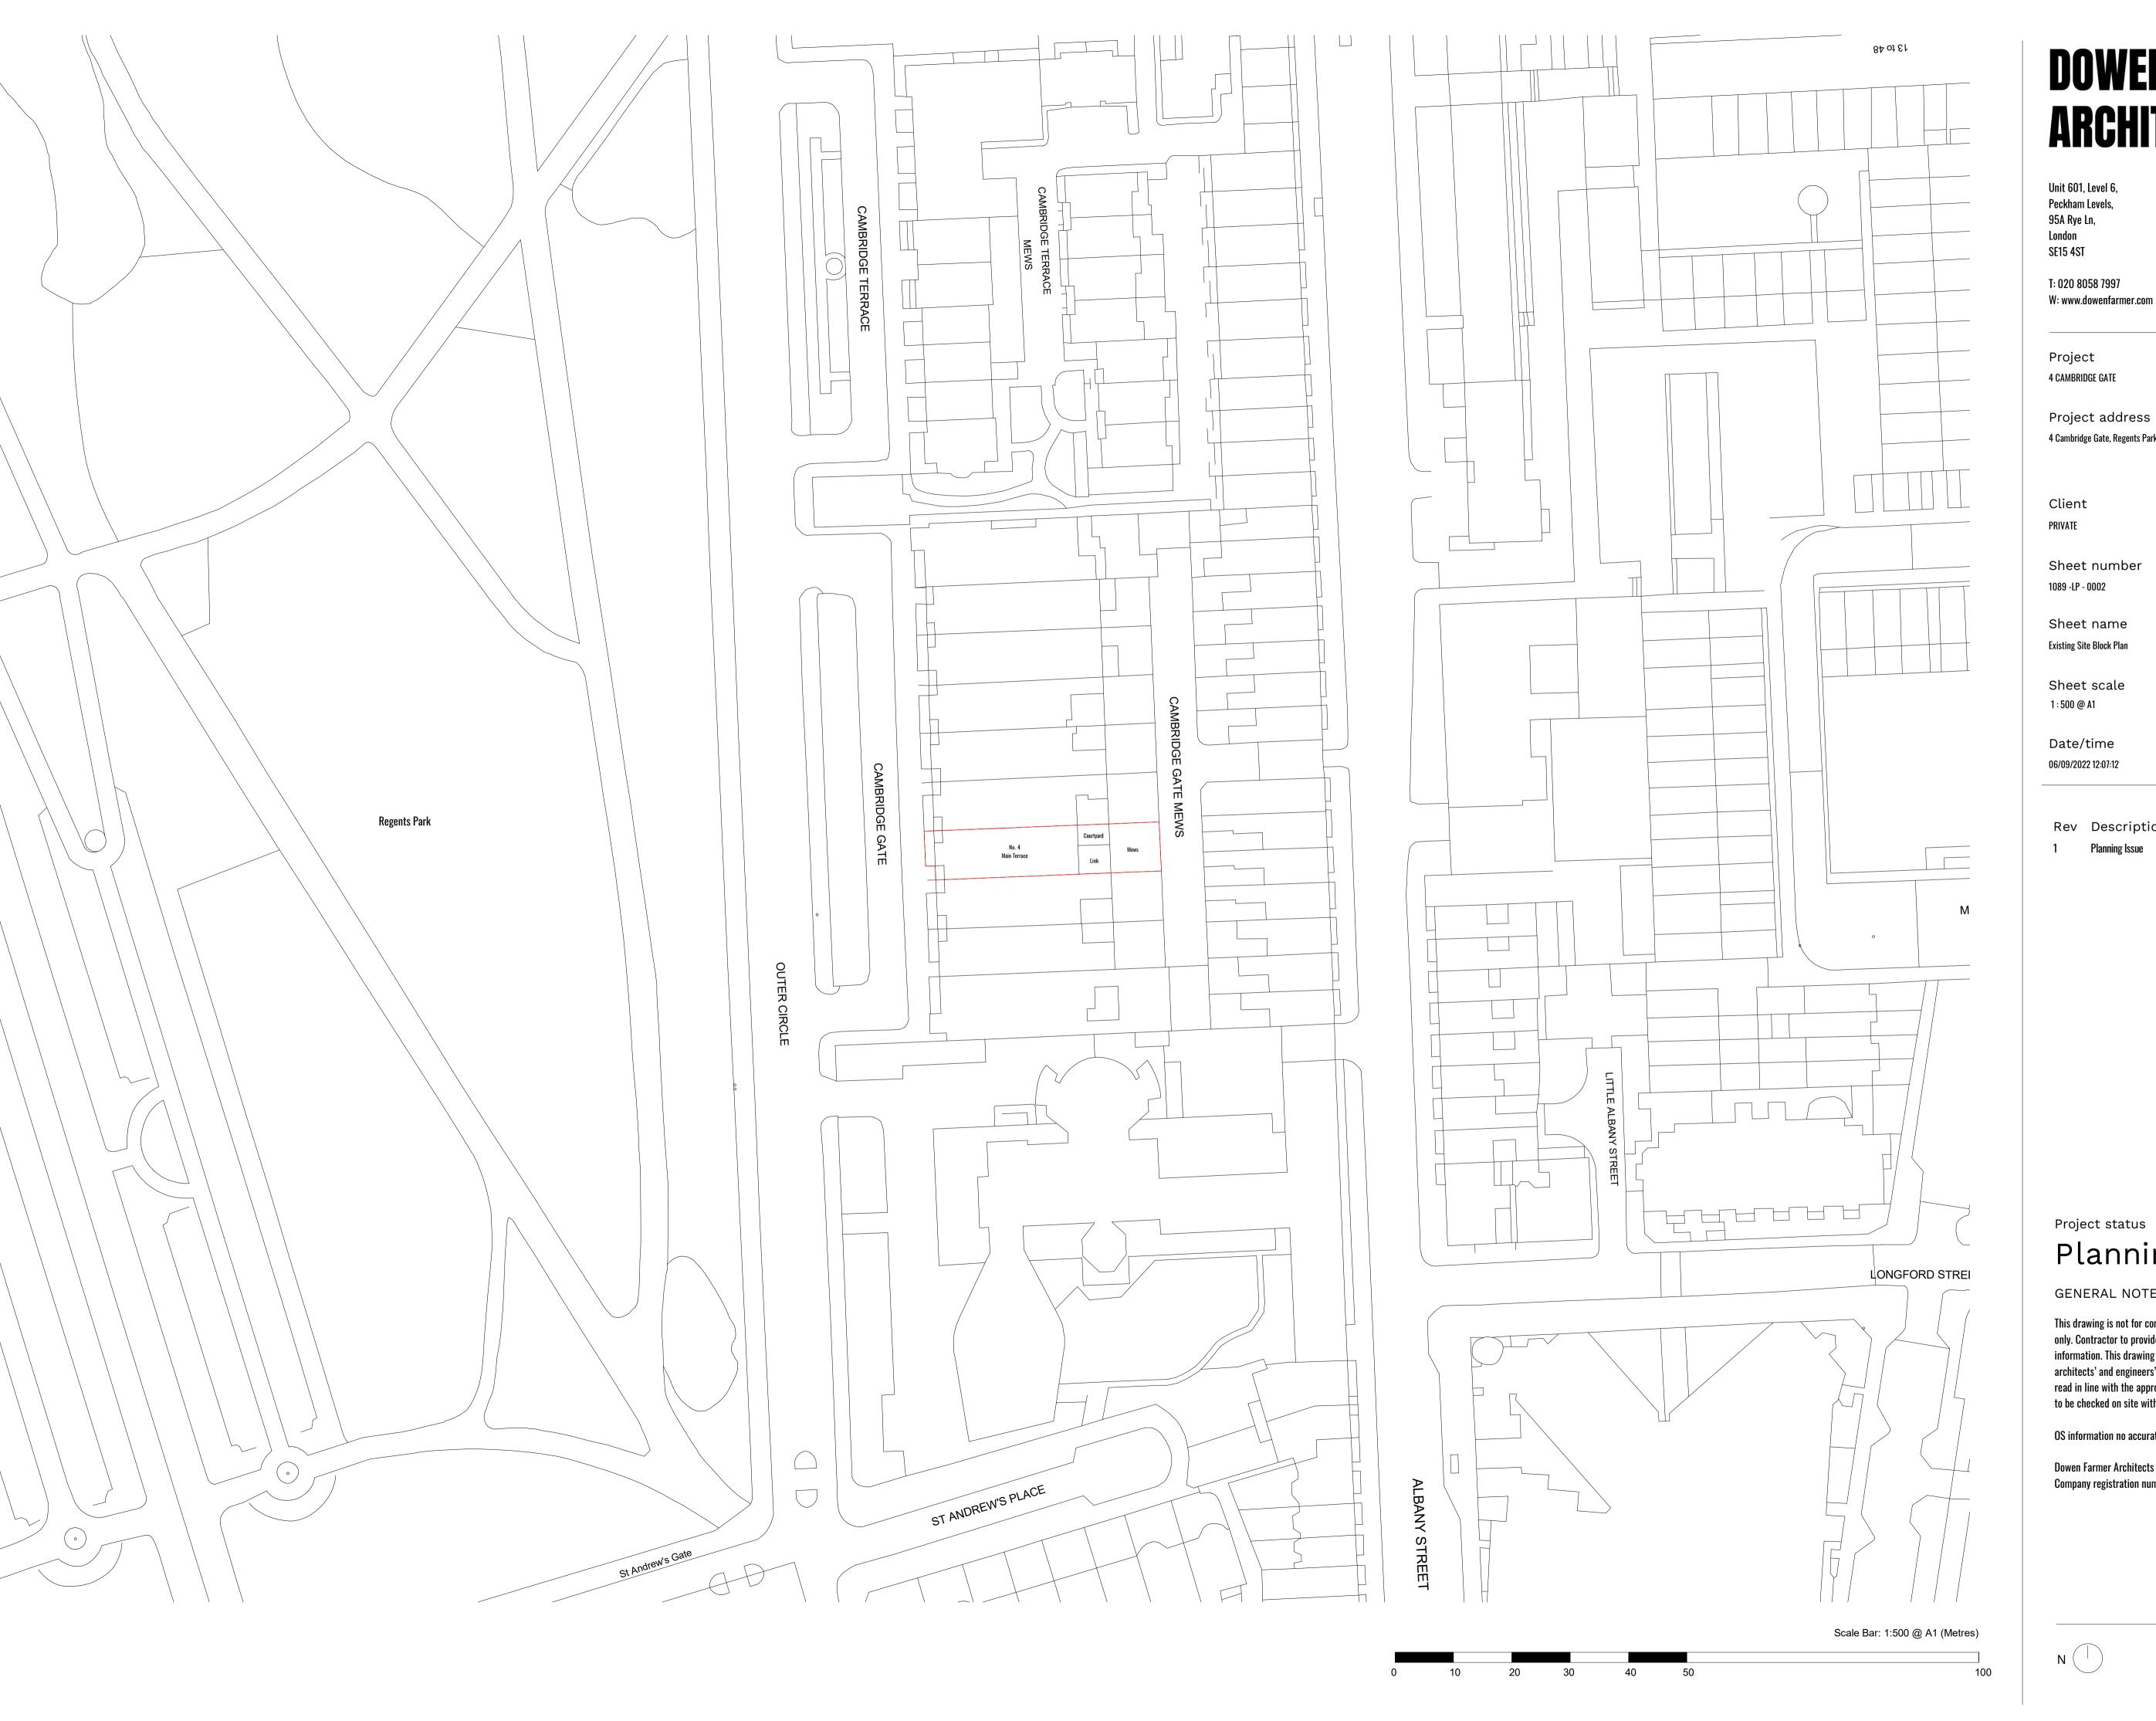

## **DOWEN FARMER ARCHITECTS**

Unit 601, Level 6, Peckham Levels, 95A Rye Ln,

T: 020 8058 7997

Project

Project address 4 Cambridge Gate, Regents Park, NW1 4JX

Sheet number

Sheet name

Sheet scale

## Planning

GENERAL NOTES:

This drawing is not for construction and is for information purposes only. Contractor to provide detailed design and construction information. This drawing is to be read in conjunction with all relevant architects' and engineers' drawings and specifications. Drawings to be read in line with the approved inspectors plan check and all dimensions to be checked on site with any discrepancies reported to the architect.