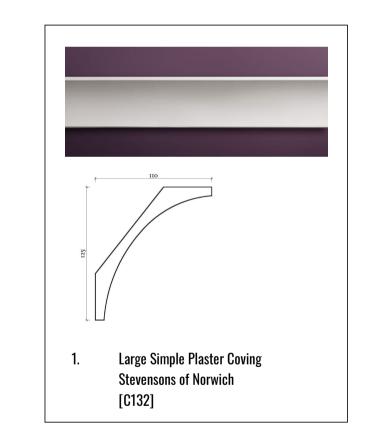

## **Proposed First Floor Lighting Plan**

1:50



**Proposed Third Floor Lighting Plan** 



## **Proposed Second Floor Lighting Plan**

1:50





## DOWEN FARMER ARCHITECTS

Unit 601, Level 6, Peckham Levels, 95A Rye Ln, London SE15 4ST

T: 020 8058 7997 W: www.dowenfarmer.com Project Sheet number

4 CAMBRIDGE GATE 1089 -GA - 1309

Project address Sheet name

4 Cambridge Gate, Regents Park, NW1 4JX Proposed First, Second & Third Floor Lighting Plan

Sheet scale

1:50 @ A1

PRIVATE

Date/time

06/09/2022 12:07:02

Rev Description

Planning Issue

Date

06/09/2022 PB

Issued Checked
PB TF

KEY

Proposed Celling

N Telline Light Fitting

Proposed Celling

Scale Bar: 1:50 @ A1 (Metres)

## Project status Planning

GENERAL NOTES:

This drawing is not for construction and is for information purposes only. Contractor to provide detailed design and construction information. This drawing is to be read in conjunction with all relevant arc