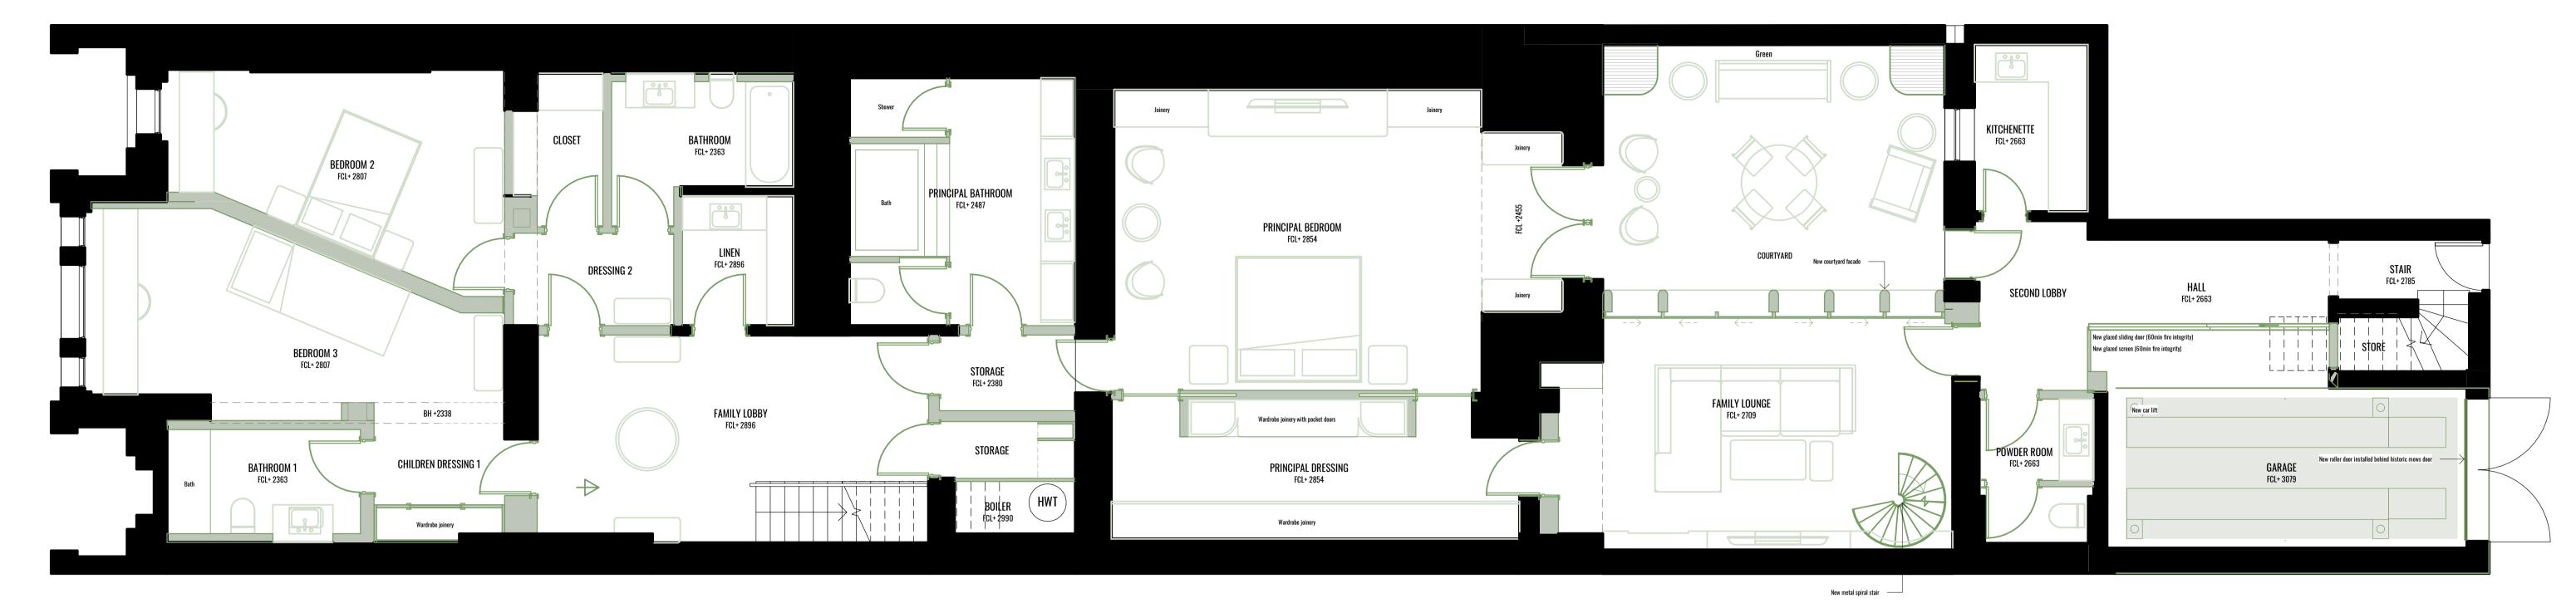

**Lower Ground Proposed Plan** 

## **Ground Floor Proposed Plan**

**DOWEN FARMER ARCHITECTS** 

Unit 601, Level 6, Peckham Levels, 95A Rye Ln, London

SE15 4ST

T: 020 8058 7997 W: www.dowenfarmer.com

Project Sheet number **4 CAMBRIDGE GATE** 1089 -GA - 1007 Sheet name Project address Proposed Ground & Lower Ground Floor Plans 4 Cambridge Gate, Regents Park, NW1 4JX Sheet scale 1:50 @ A1 Client PRIVATE Date/time 06/09/2022 12:06:47