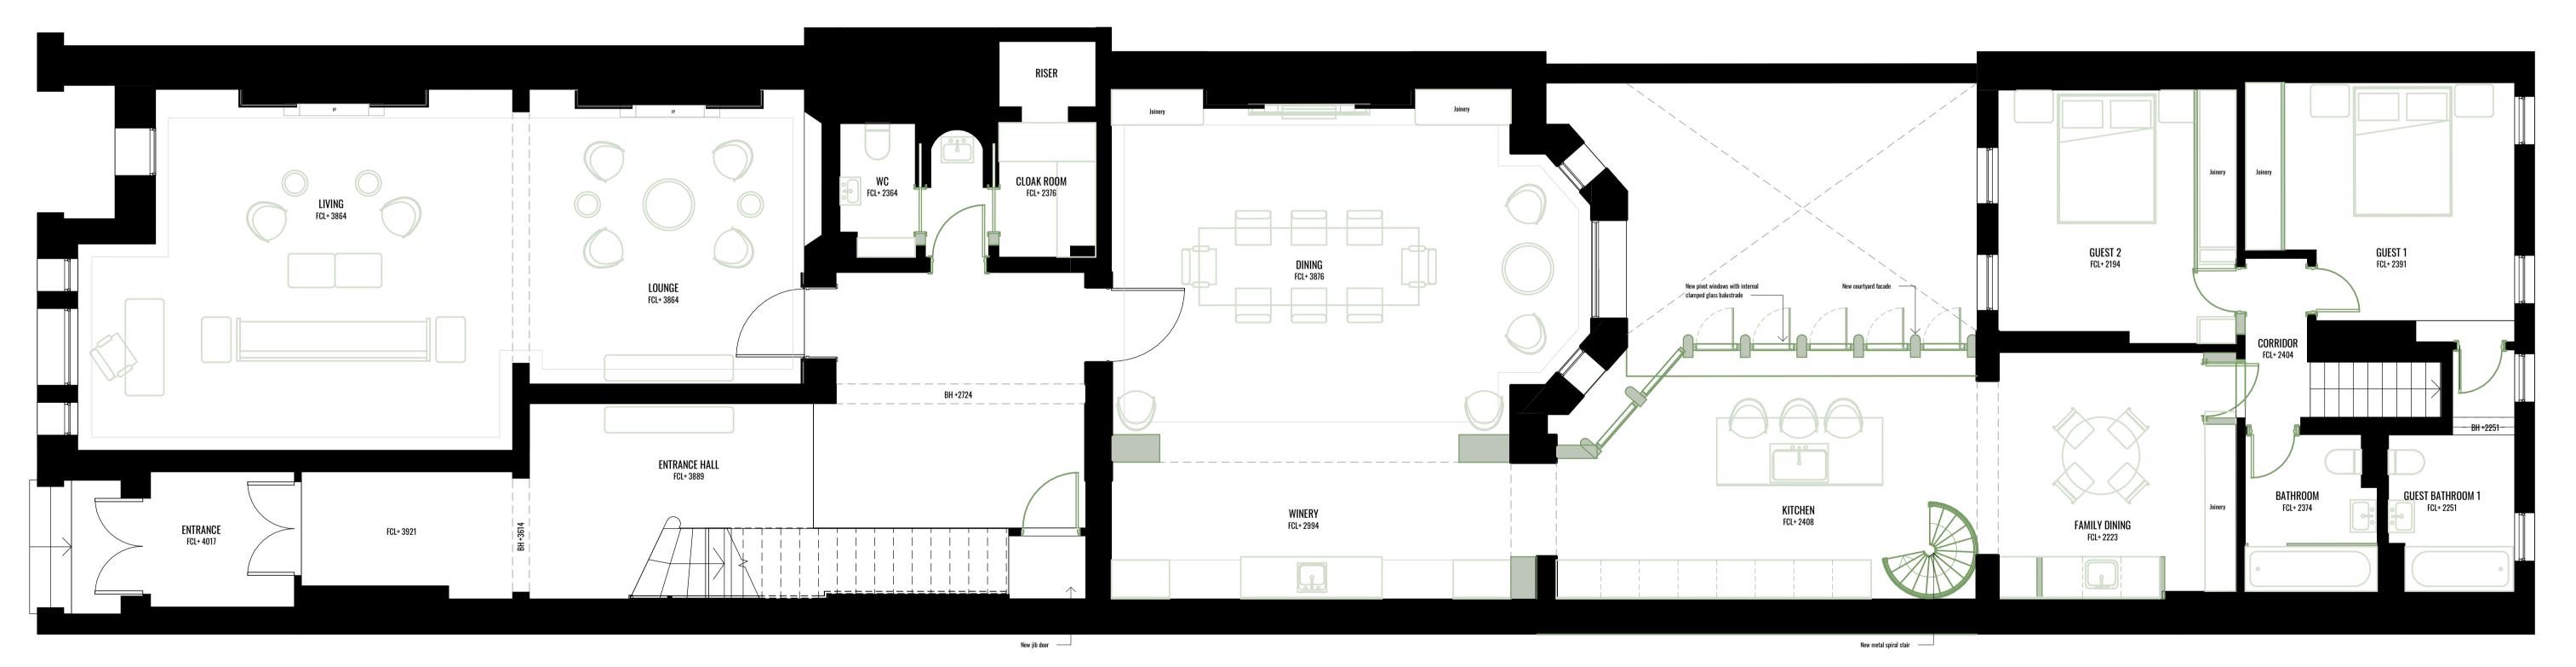

## **Ground Floor Proposed Plan**

**DOWEN FARMER ARCHITECTS** 

Unit 601, Level 6, Peckham Levels, 95A Rye Ln, London

SE15 4ST

T: 020 8058 7997 W: www.dowenfarmer.com

Project Sheet number **4 CAMBRIDGE GATE** 1089 -GA - 1007 Sheet name Project address Proposed Ground & Lower Ground Floor Plans 4 Cambridge Gate, Regents Park, NW1 4JX Sheet scale 1:50 @ A1 Client PRIVATE Date/time 06/09/2022 12:06:47