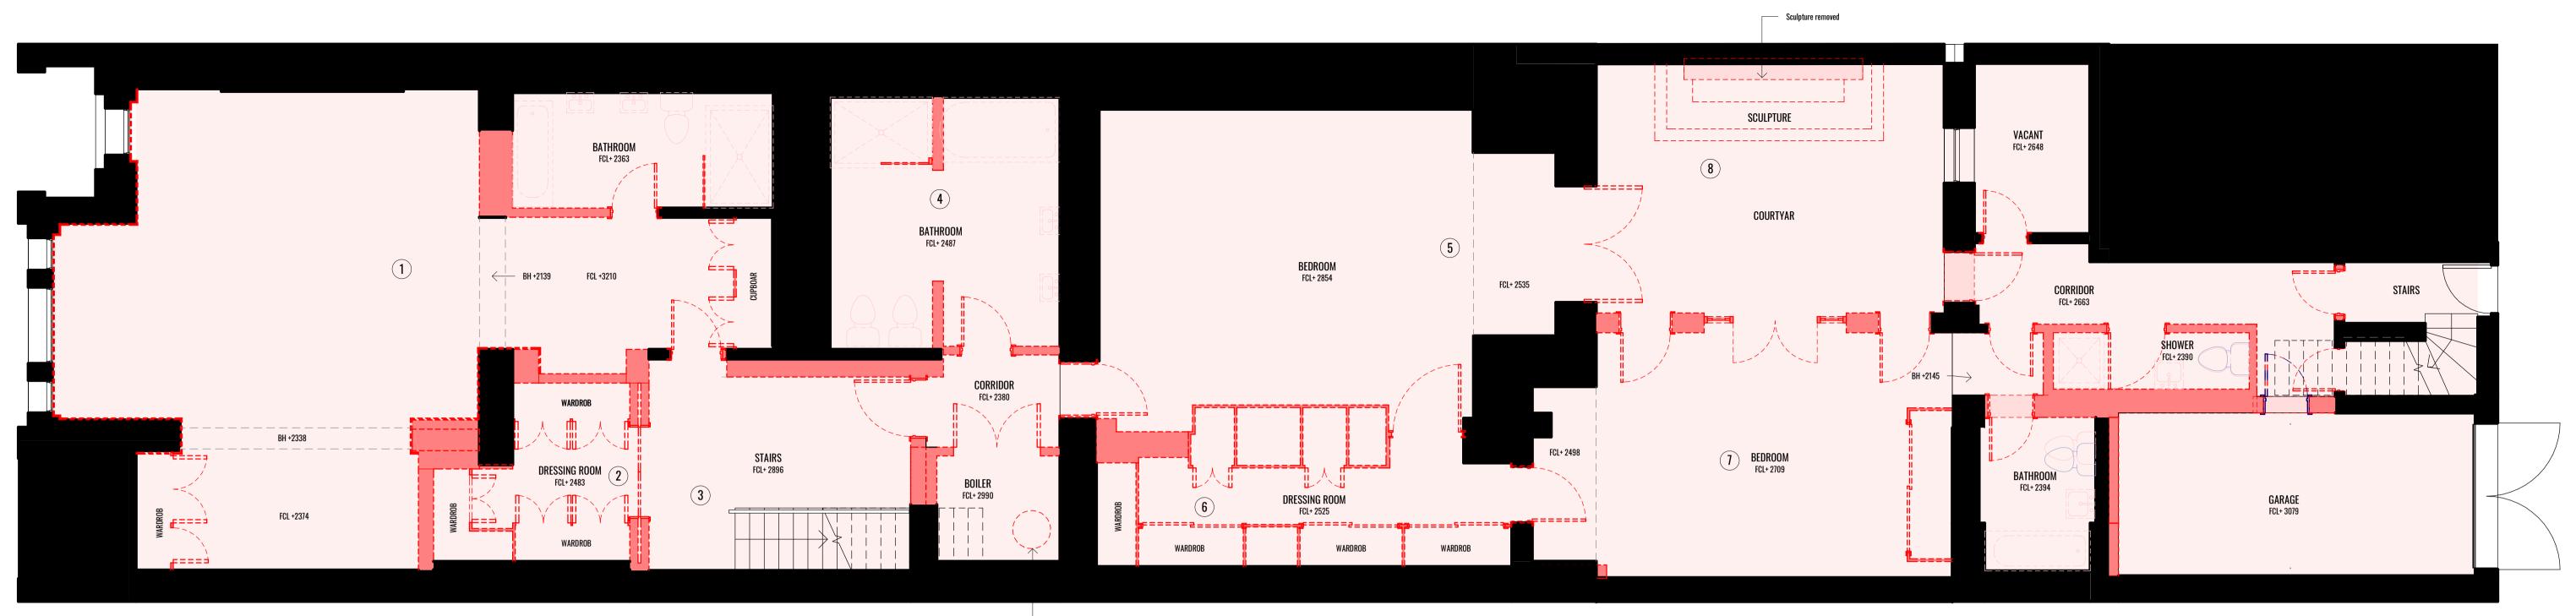

**Demolition Lower Ground Floor Plan** 1:50

1. Lower ground floor bedroom. Floor finish to be replaced. Internal partitions reconfigured. Joinery removed.

2. Dressing room joinery to be removed and finishes to be replaced

be removed

Client PRIVATE

Sheet number 1089 -GA - 1004

Sheet name Demolition Lower Ground Floor Plan

Sheet scale 1 : 50 @ A1

Date/time 06/09/2022 12:06:40 1

Boiler to be replaced

3. Wallpaper, floor finishes and non-original skirtings to

4. Finishes and bathroom suite to be replaced

5. Double door to courtyard to be replaced. Services and finishes to be removed.

0 1 2 3 4 5

6. Water damage to soffit to be repaired. Joinery to be removed. Floor finishes to be replaced.

Rev Description Planning Issue

Date

Issued Checked 06/09/2022 PB TF

7. Wall with associated doors, windows and finishes to be removed. Floor finishes to be removed.

8. Sculpture in garden to be removed.

| N | $\left( \begin{array}{c} \\ \end{array} \right)$ |
|---|--------------------------------------------------|
|   |                                                  |