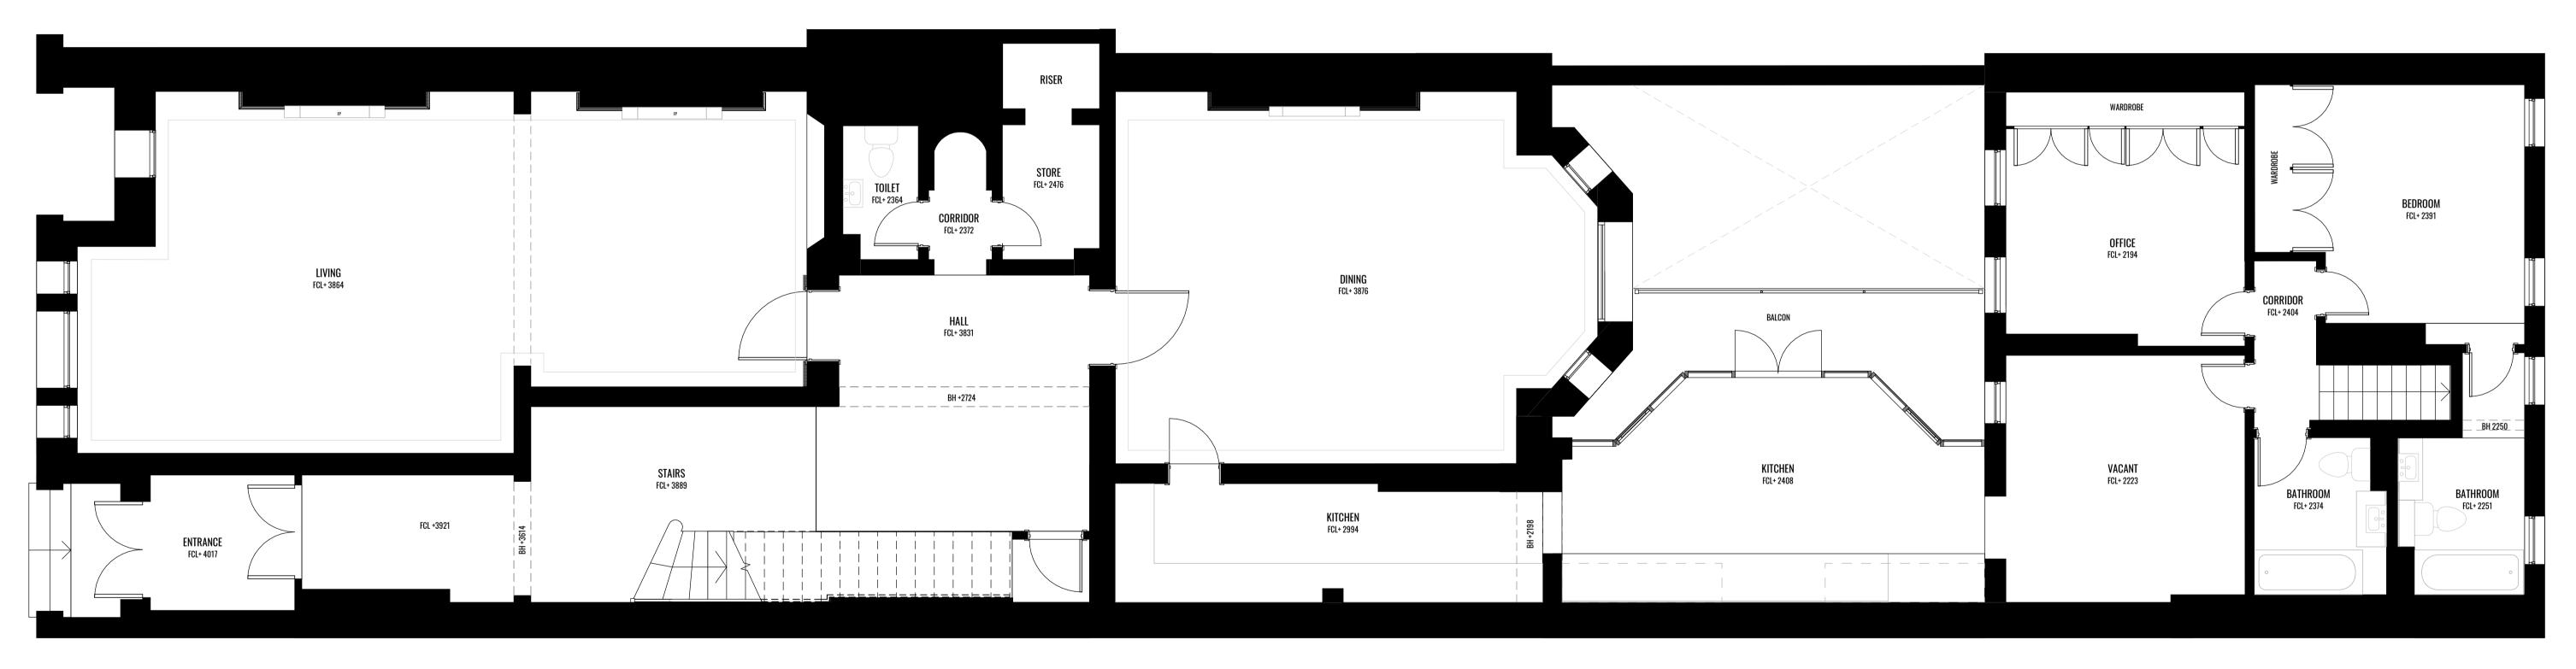

## Existing Lower Ground Floor Plan



Existing Ground Floor Plan

## **DOWEN FARMER** ARCHITECTS

Unit 601, Level 6, Peckham Levels, 95A Rye Ln, London SE15 4ST

T: 020 8058 7997 W: www.dowenfarmer.com Project 4 CAMBRIDGE GATE

Project address 4 Cambridge Gate, Regents Park, NW1 4JX

Client PRIVATE

Sheet number 1089 -GA - 1001

1

Sheet name Existing Ground & Lower Ground Floor Plans

Sheet scale 1 : 50 @ A1

Date/time 06/09/2022 12:06:33 Rev Description Date Planning Issue

Issued Checked 06/09/2022 PB TF

 0
 1
 2
 3
 4
 5

|                                         | Project status