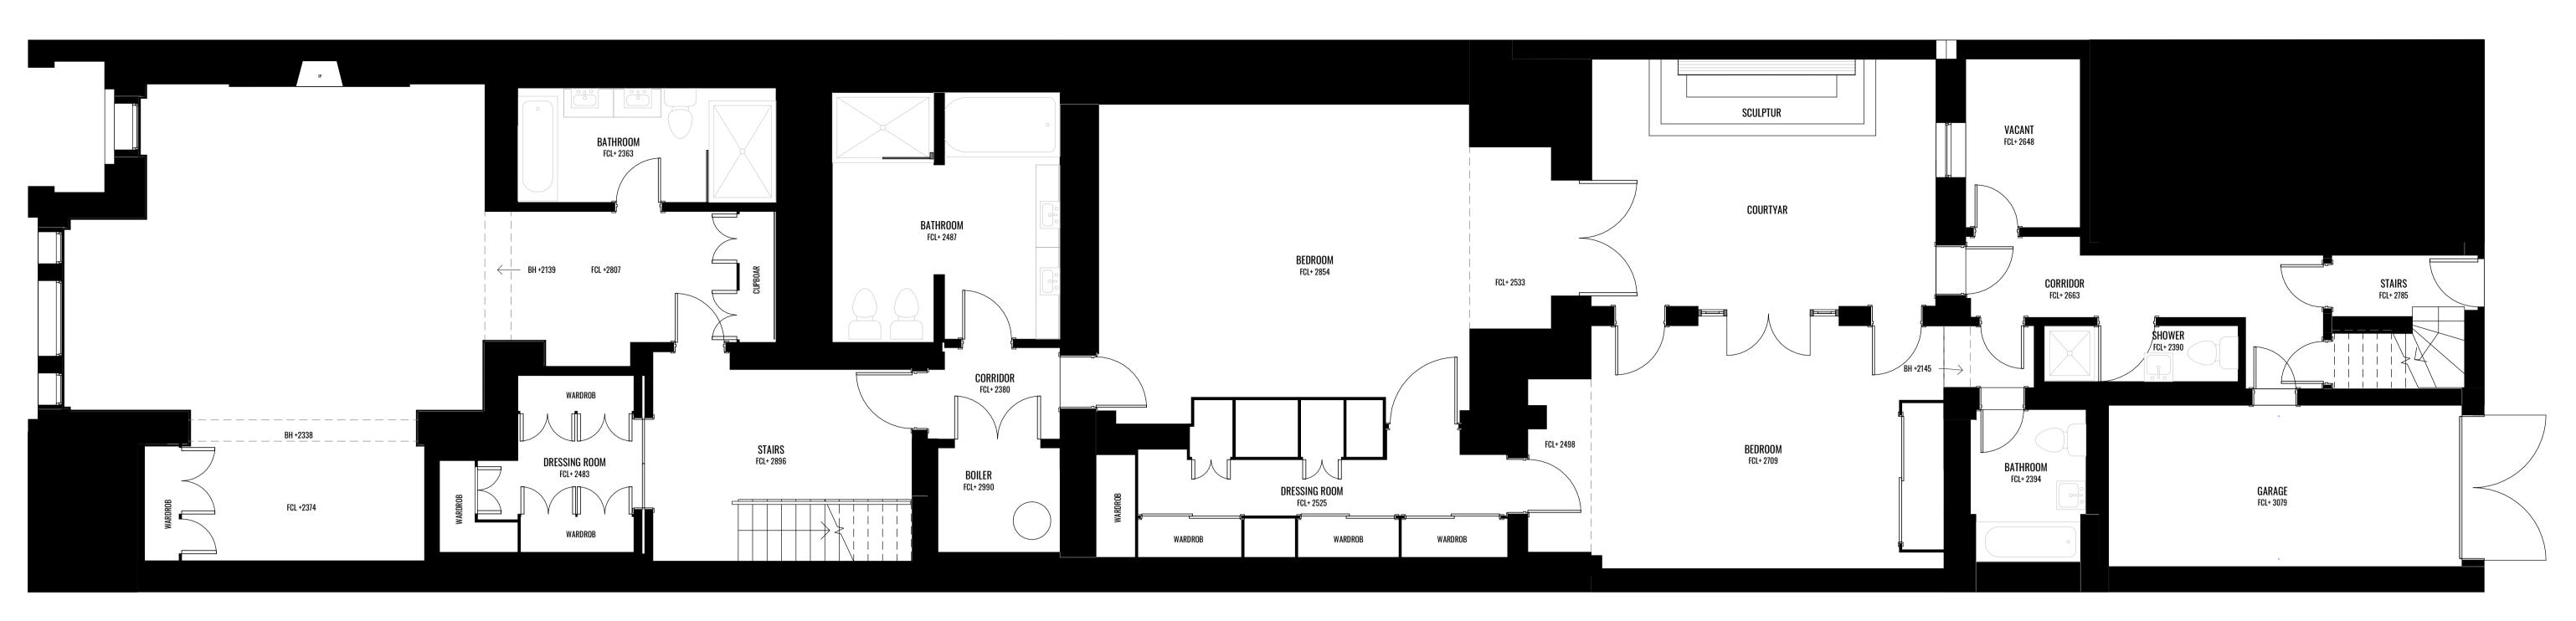

## Existing Lower Ground Floor Plan



Existing Ground Floor Plan

## **DOWEN FARMER** ARCHITECTS

Unit 601, Level 6, Peckham Levels, 95A Rye Ln, London SE15 4ST

T: 020 8058 7997 W: www.dowenfarmer.com Project 4 CAMBRIDGE GATE

Project address 4 Cambridge Gate, Regents Park, NW1 4JX

Client PRIVATE

Sheet number 1089 -GA - 1001

1

Sheet name Existing Ground & Lower Ground Floor Plans

Sheet scale 1 : 50 @ A1

Date/time 06/09/2022 12:06:33 Rev Description Date Planning Issue

Issued Checked 06/09/2022 PB TF

 0
 1
 2
 3
 4
 5

|                                         | Project status