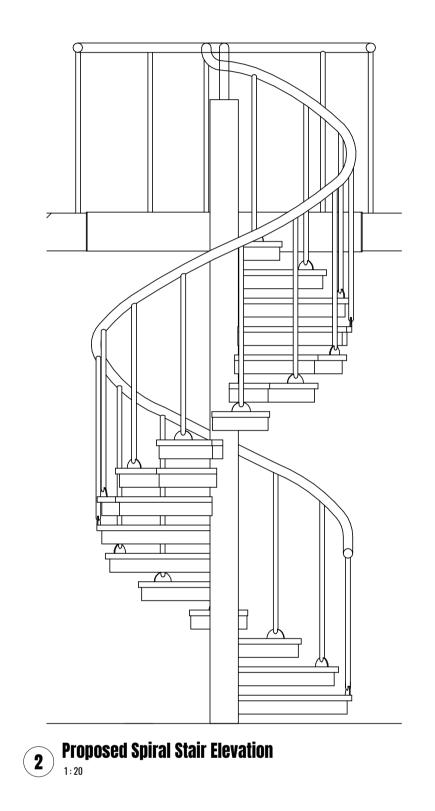

Client PRIVATE

Date/time 06/09/2022 12:06:19

Sheet number

1089 -DE - 1110

Sheet name

**Proposed Spiral Stairs** 

Sheet scale

1:20 @ A1

Rev Description 06/09/2022 PB Planning Issue

Issued Checked

Scale Bar: 1:20 @ A1 (Metres)

Project status Planning

**GENERAL NOTES:** 

This drawing is not for construction and is for information purposes only. Contractor to provide detailed design and construction information. This drawing is to be read in conjunction with all relevant architects' and engineers' drawings and specifications. Drawings to be read in line with the approved inspectors plan check and all dimensions to be checked on site with any discrepancies reported to the architect.