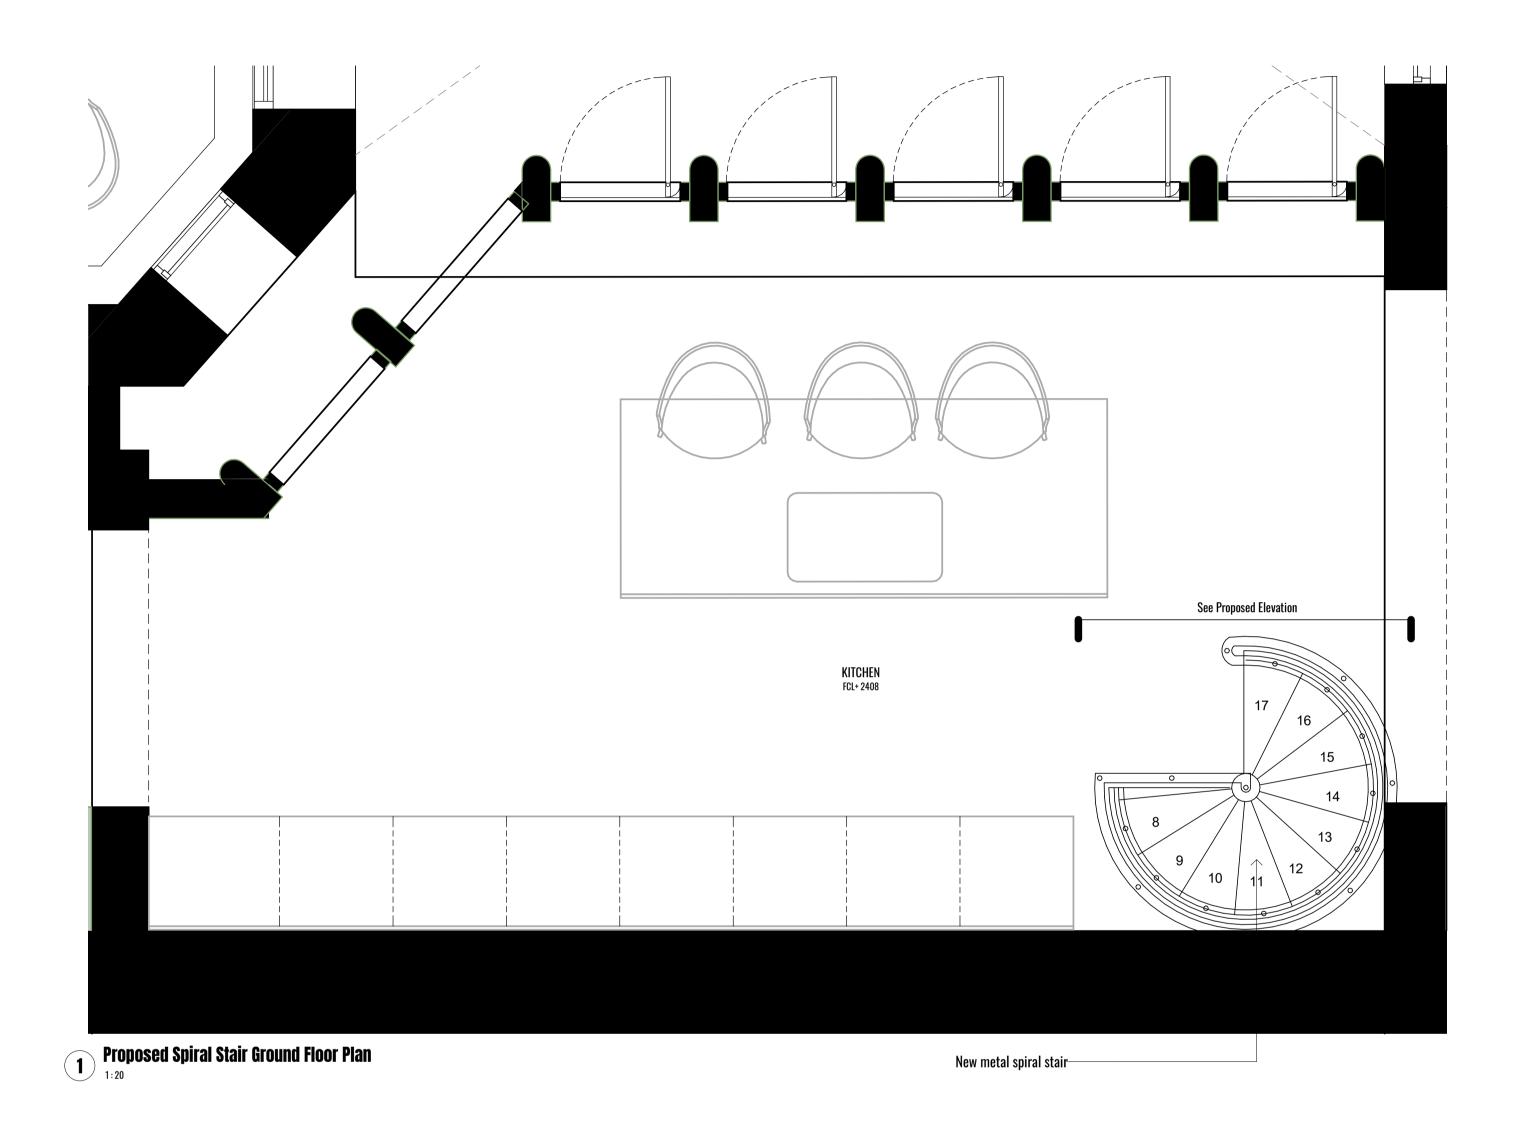

Client PRIVATE

Date/time 06/09/2022 12:06:19

Sheet number

1089 -DE - 1110

Sheet name

**Proposed Spiral Stairs** 

Sheet scale

1:20 @ A1

Rev Description 06/09/2022 PB Planning Issue

Issued Checked

Scale Bar: 1:20 @ A1 (Metres)

Project status Planning

**GENERAL NOTES:** 

This drawing is not for construction and is for information purposes only. Contractor to provide detailed design and construction information. This drawing is to be read in conjunction with all relevant architects' and engineers' drawings and specifications. Drawings to be read in line with the approved inspectors plan check and all dimensions to be checked on site with any discrepancies reported to the architect.