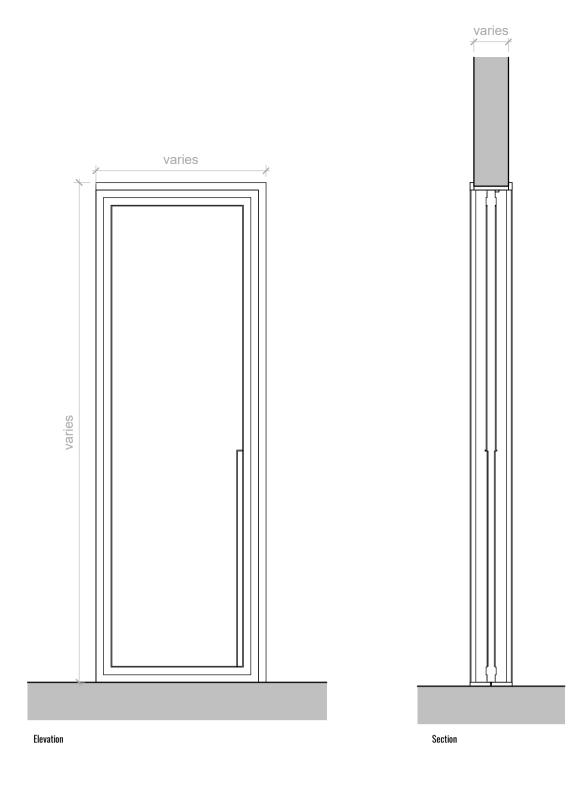

1no. to Ground Floor Lobby

**3** Type 3 Pocket Door

2no. to Lower Ground Floor Principal Dressing Room 2no. to Ground Floor WC and Cloakroom