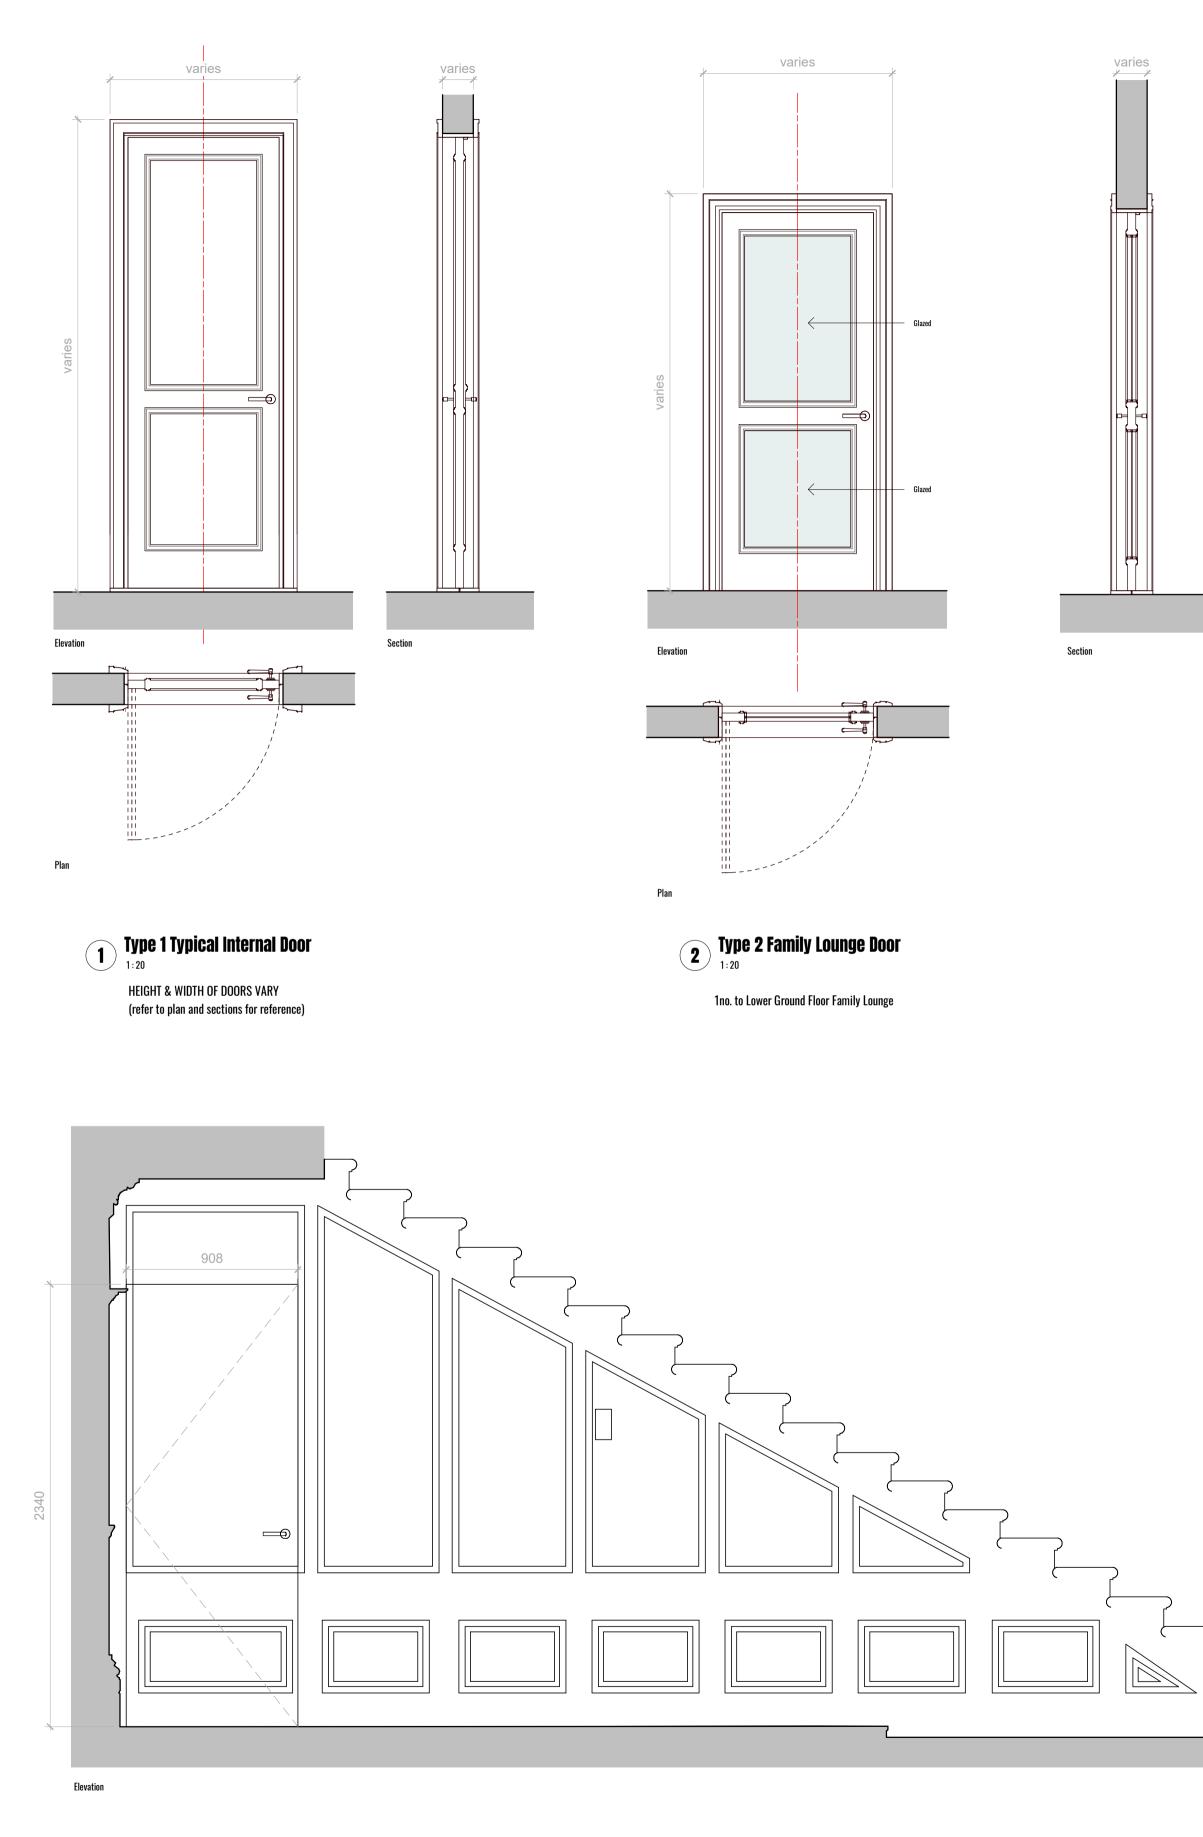

1no. to Ground Floor Lobby

**3** Type 3 Pocket Door

2no. to Lower Ground Floor Principal Dressing Room 2no. to Ground Floor WC and Cloakroom

Client PRIVATE

Sheet number 1089 -DE - 1101

Sheet name Typical Internal Door Details

Sheet scale 1 : 20 @ A1

Date/time 06/09/2022 12:15:20

Rev Description Planning Issue 1

Date

06/09/2022 PB