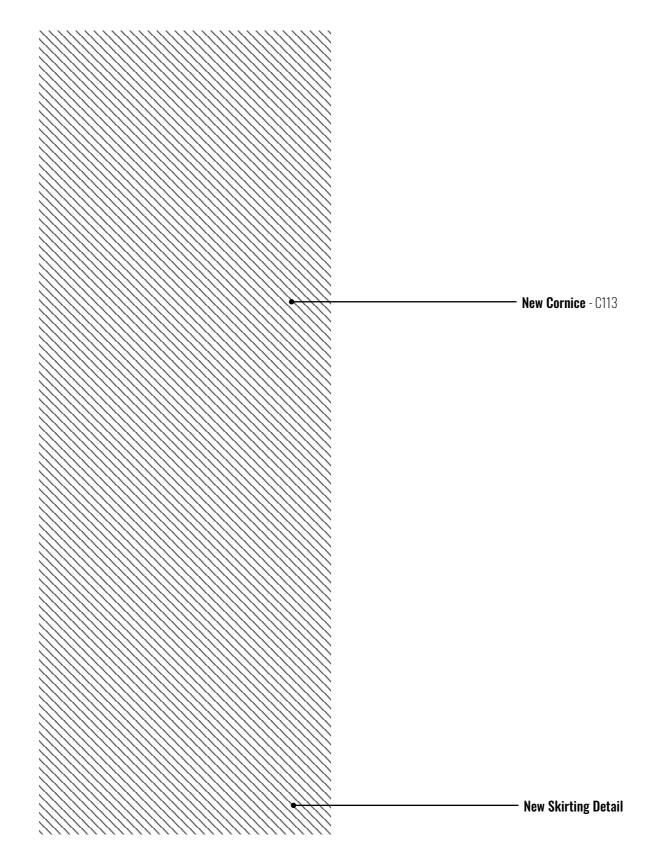

# CHILDREN 1 & 2 BEDROOM - SECTION Q-Q

**Large Plaster Cove** - C113 Stevesons of Norwich

**Large Plaster Cove Section** - C113 Stevesons of Norwich (NTS)