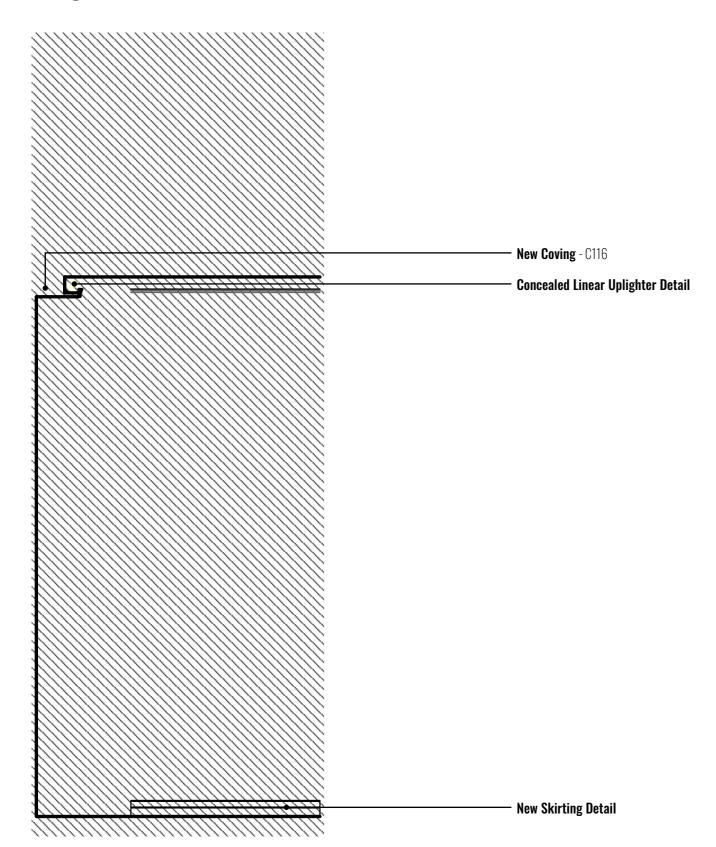

## PRINCIPAL BEDROOM - SECTION J-J

Alsaga Plaster Coving - C116 Stevensons of Norwich

Alsaga Plaster Coving Section - C116 Stevesons of Norwich (NTS)