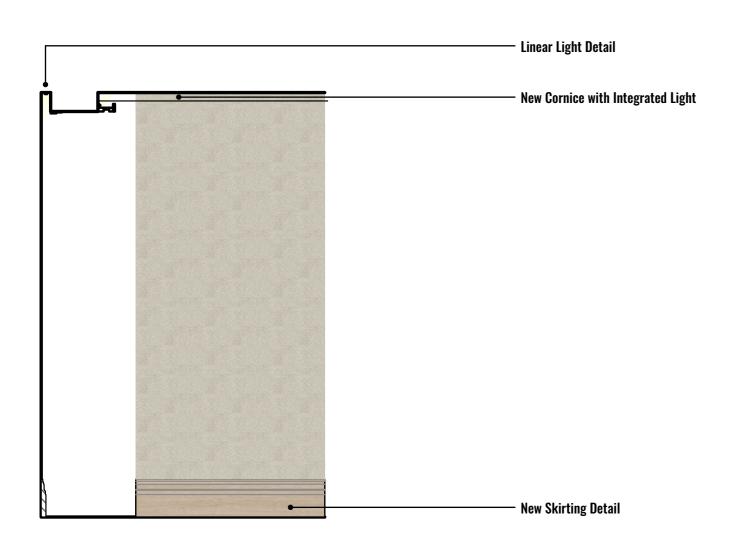

# **FAMILY DINING - SECTION F-F**

1:20 @ A3

Hidden Linear Light Detail - Bespoke

## **GUEST 1 BATHROOM / FAMILY POWDER ROOM - SECTION G-G**

1:20 @ A3

Hidden Linear Light Detail - Bespoke

# **GUEST 2 BATHROOM - SECTION H-H**

1:20 @ A3

Hidden Linear Light Detail - Bespoke

# BF LINEN ROOM - SECTION I-I

1:20 @ A3

Hidden Linear Light Detail - Bespoke

## PRINCIPAL DRESSING - SECTION K-K

1:20 @ A3

Hidden Linear Light Detail - Bespoke

# **BF POWDER ROOM - SECTION P-P**

1:20 @ A3

Hidden Linear Light Detail - Bespoke

# CHILDREN 1 & 2 DRESSING - SECTION R-R

Hidden Linear Light Detail - Bespoke

# **CHILDREN 1 BATHROOM - SECTION S-S**

1:20 @ A3

Hidden Linear Light Detail - Bespoke

# **GUEST 3 BEDROOM - SECTION U-U**

Hidden Linear Light Detail - Bespoke

**Third Floor** - NTS