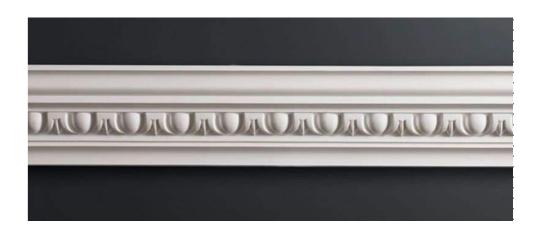

#### **GF POWDER ROOM / CLOAK ROOM - SECTION D-D**

Small Egg & Dart Leaf Cornice - C102 Stevensons of Norwich

Small Egg & Dart Leaf Cornice Section - C102 Stevesons of Norwich (NTS)