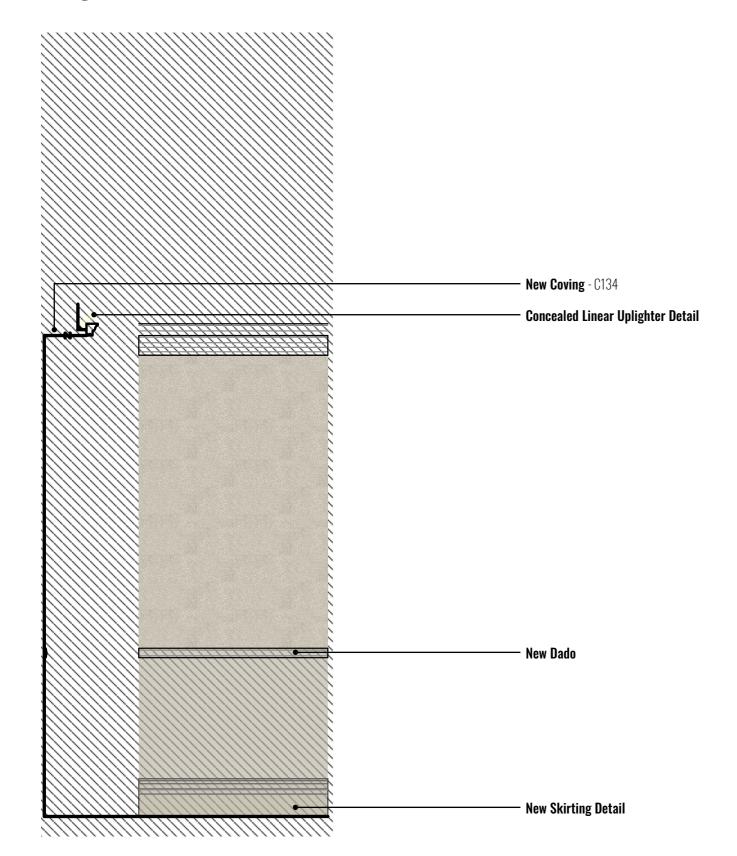

## **BF FAMILY LOUNGE - SECTION M-M**

Regency Coving - C134 Stevensons of Norwich

Regency Coving Section - C134 Stevesons of Norwich

## **LOBBY / SECOND ENTRANCE - SECTION N-N**

Regency Coving - C134 Stevensons of Norwich

Regency Coving Section - C134 Stevesons of Norwich

## **KITCHENETTE - SECTION 0-0**

1:20 @ A3

Regency Coving - C134 Stevensons of Norwich

Fluted Cornice Frieze - C139 Stevensons of Norwich

Fluted Cornice Frieze Section - C139 Stevensons of Norwich (NTS)