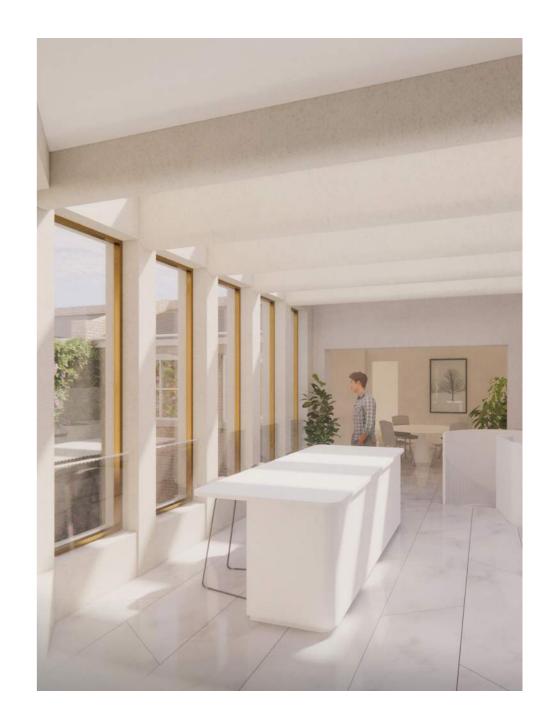

hotograph** - looking from stair towards entrance hall

| 0m | 0.5 | 1 |
|----|-----|---|
|    |     |   |

## **LOBBY - SECTION B-B**

1:20 @ A3









**Egg & Dart Leaf & Floral Cornice** - LN5 Stevensons of Norwich

Egg & Dart Leaf & Floral Cornice Section -LN5 Stevensons of Norwich (NTS)



Medium Decorative Plaster Corbel - CB1 Stevensons of Norwich

## LIVING ROOM / LOUNGE / DINING ROOM - SECTION C-C







Egg & Dart Leaf & Floral Cornice - LN5 Stevensons of Norwich



Egg & Dart Leaf & Floral Cornice Section - LN5 Stevensons of Norwich (NTS)



#### **GF POWDER ROOM / CLOAK ROOM - SECTION D-D**







Small Egg & Dart Leaf Cornice - C102 Stevensons of Norwich



Small Egg & Dart Leaf Cornice Section - C102 Stevesons of Norwich (NTS)



# **KITCHEN - SECTION E-E**

1:20 @ A3







**Render** - Kitchen Interior View

# **FAMILY DINING - SECTION F-F**

1:20 @ A3







Hidden Linear Light Detail - Bespoke

## **GUEST 1 BATHROOM / FAMILY POWDER ROOM - SECTION G-G**

1:20 @ A3







Hidden Linear Light Detail - Bespoke

# **GUEST 2 BATHROOM - SECTION H-H**

1:20 @ A3







Hidden Linear Light Detail - Bespoke

# BF LINEN ROOM - SECTION I-I

1:20 @ A3







Hidden Linear Light Detail - Bespoke

## PRINCIPAL BEDROOM - SECTION J-J







Alsaga Plaster Coving - C116 Stevensons of Norwich



Alsaga Plaster Coving Section - C116 Stevesons of Norwich (NTS)



## PRINCIPAL DRESSING - SECTION K-K

1:20 @ A3







Hidden Linear Light Detail - Bespoke

# PRINCIPAL BATHROOM - SECTION L-L







**Example of Bespoke Ceiling Detail** 

## **BF FAMILY LOUNGE - SECTION M-M**