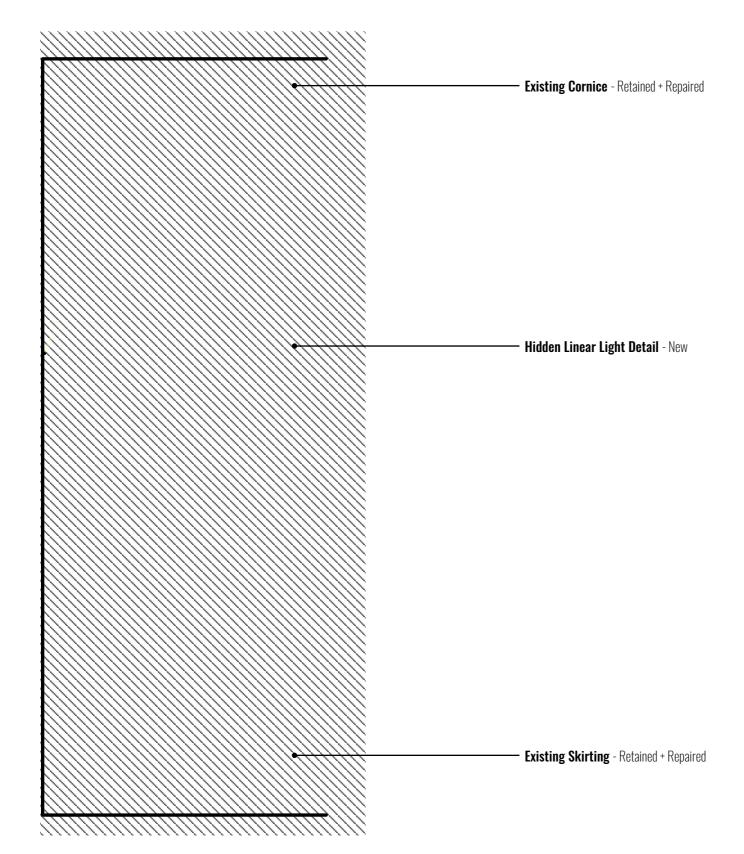

# **FAMILY DINING - SECTION F-F**

1:20 @ A3

Hidden Linear Light Detail - Bespoke

## **GUEST 1 BATHROOM / FAMILY POWDER ROOM - SECTION G-G**

1:20 @ A3

Hidden Linear Light Detail - Bespoke

# **GUEST 2 BATHROOM - SECTION H-H**

1:20 @ A3

Hidden Linear Light Detail - Bespoke

# BF LINEN ROOM - SECTION I-I

1:20 @ A3

Hidden Linear Light Detail - Bespoke

## PRINCIPAL DRESSING - SECTION K-K

1:20 @ A3

Hidden Linear Light Detail - Bespoke

# **BF POWDER ROOM - SECTION P-P**

1:20 @ A3

Hidden Linear Light Detail - Bespoke

# CHILDREN 1 & 2 DRESSING - SECTION R-R

Hidden Linear Light Detail - Bespoke

# **CHILDREN 1 BATHROOM - SECTION S-S**

1:20 @ A3

Hidden Linear Light Detail - Bespoke

# **GUEST 3 BEDROOM - SECTION U-U**

Hidden Linear Light Detail - Bespoke

**Third Floor** - NTS