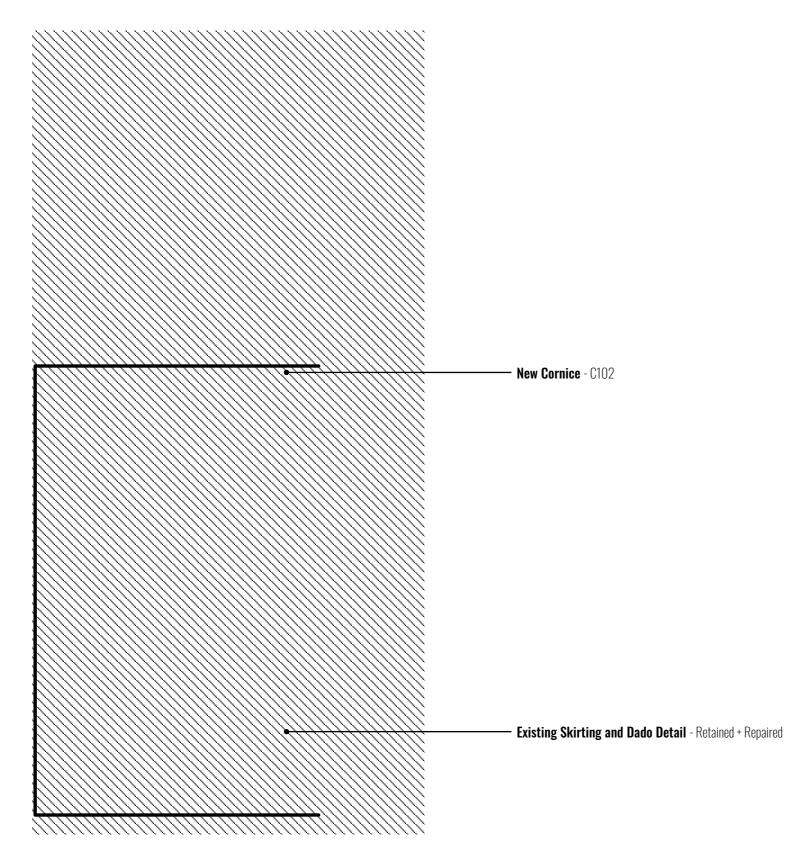

#### **GF POWDER ROOM / CLOAK ROOM - SECTION D-D**

Small Egg & Dart Leaf Cornice - C102 Stevensons of Norwich

Small Egg & Dart Leaf Cornice Section - C102 Stevesons of Norwich (NTS)