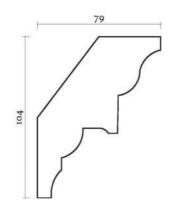

## **LOBBY - SECTION B-B**

1:20 @ A3

**Egg & Dart Leaf & Floral Cornice** - LN5 Stevensons of Norwich

Egg & Dart Leaf & Floral Cornice Section -LN5 Stevensons of Norwich (NTS)

Medium Decorative Plaster Corbel - CB1 Stevensons of Norwich

## LIVING ROOM / LOUNGE / DINING ROOM - SECTION C-C

Egg & Dart Leaf & Floral Cornice - LN5 Stevensons of Norwich

Egg & Dart Leaf & Floral Cornice Section - LN5 Stevensons of Norwich (NTS)