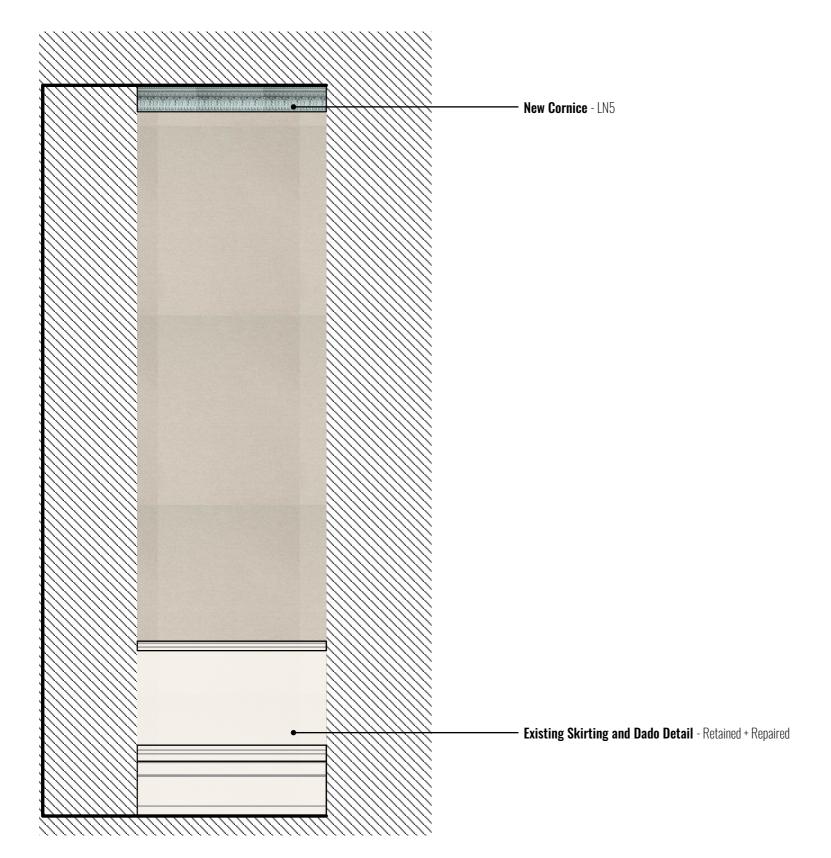

## **LOBBY - SECTION B-B**

1:20 @ A3

**Egg & Dart Leaf & Floral Cornice** - LN5 Stevensons of Norwich

Egg & Dart Leaf & Floral Cornice Section -LN5 Stevensons of Norwich (NTS)

Medium Decorative Plaster Corbel - CB1 Stevensons of Norwich