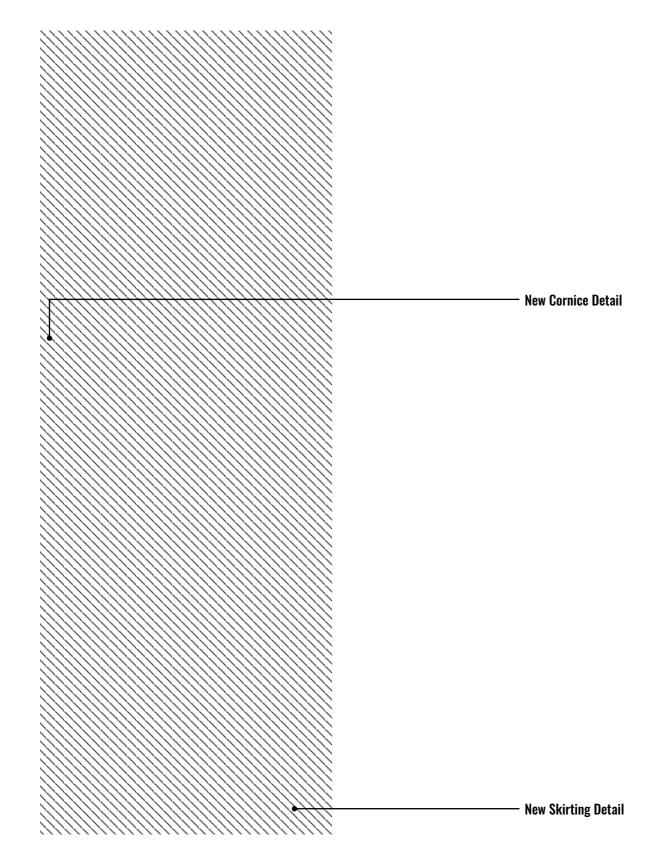

## **LOBBY - SECTION B-B**

1:20 @ A3

**Egg & Dart Leaf & Floral Cornice** - LN5 Stevensons of Norwich

Egg & Dart Leaf & Floral Cornice Section -LN5 Stevensons of Norwich (NTS)

Medium Decorative Plaster Corbel - CB1 Stevensons of Norwich

## LIVING ROOM / LOUNGE / DINING ROOM - SECTION C-C

Egg & Dart Leaf & Floral Cornice - LN5 Stevensons of Norwich

Egg & Dart Leaf & Floral Cornice Section - LN5 Stevensons of Norwich (NTS)

#### **GF POWDER ROOM / CLOAK ROOM - SECTION D-D**

Small Egg & Dart Leaf Cornice - C102 Stevensons of Norwich

Small Egg & Dart Leaf Cornice Section - C102 Stevesons of Norwich (NTS)

## PRINCIPAL BEDROOM - SECTION J-J

Alsaga Plaster Coving - C116 Stevensons of Norwich

Alsaga Plaster Coving Section - C116 Stevesons of Norwich (NTS)

## **BF FAMILY LOUNGE - SECTION M-M**

Regency Coving - C134 Stevensons of Norwich

Regency Coving Section - C134 Stevesons of Norwich

## **LOBBY / SECOND ENTRANCE - SECTION N-N**

Regency Coving - C134 Stevensons of Norwich

Regency Coving Section - C134 Stevesons of Norwich

## **KITCHENETTE - SECTION 0-0**

1:20 @ A3

Regency Coving - C134 Stevensons of Norwich

Fluted Cornice Frieze - C139 Stevensons of Norwich

Fluted Cornice Frieze Section - C139 Stevensons of Norwich (NTS)

# CHILDREN 1 & 2 BEDROOM - SECTION Q-Q

**Large Plaster Cove** - C113 Stevesons of Norwich

**Large Plaster Cove Section** - C113 Stevesons of Norwich (NTS)

## **GUEST 3 BEDROOM - SECTION T-T**

1:20 @ A3

**Large Simple Plaster Cove** - C132 Stevensons of Norwich

**Large Simple Plaster Cove Section** - C132 Stevensons of Norwich (NTS)

Third Floor - NTS