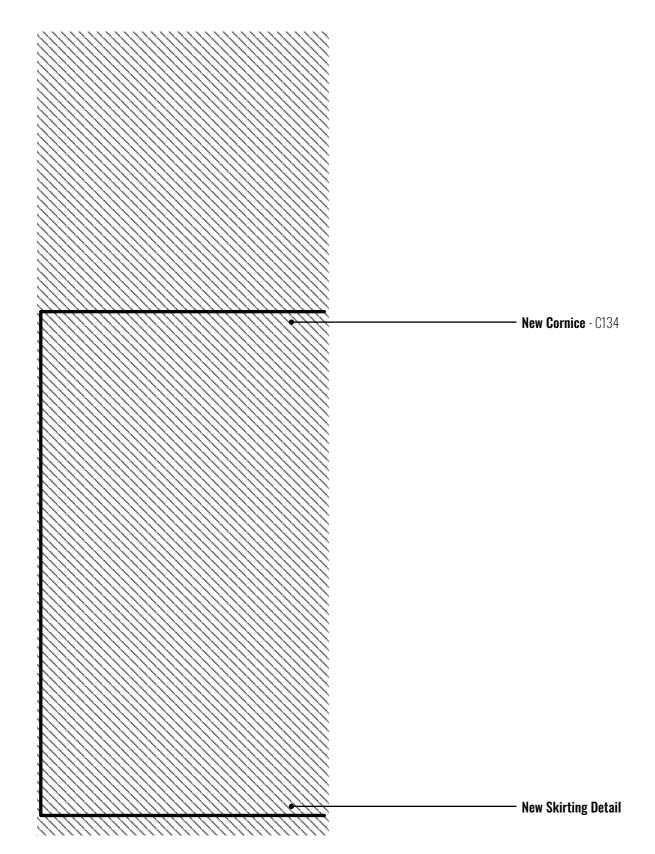

## **BF FAMILY LOUNGE - SECTION M-M**

Regency Coving - C134 Stevensons of Norwich

Regency Coving Section - C134 Stevesons of Norwich

## **LOBBY / SECOND ENTRANCE - SECTION N-N**

Regency Coving - C134 Stevensons of Norwich

Regency Coving Section - C134 Stevesons of Norwich