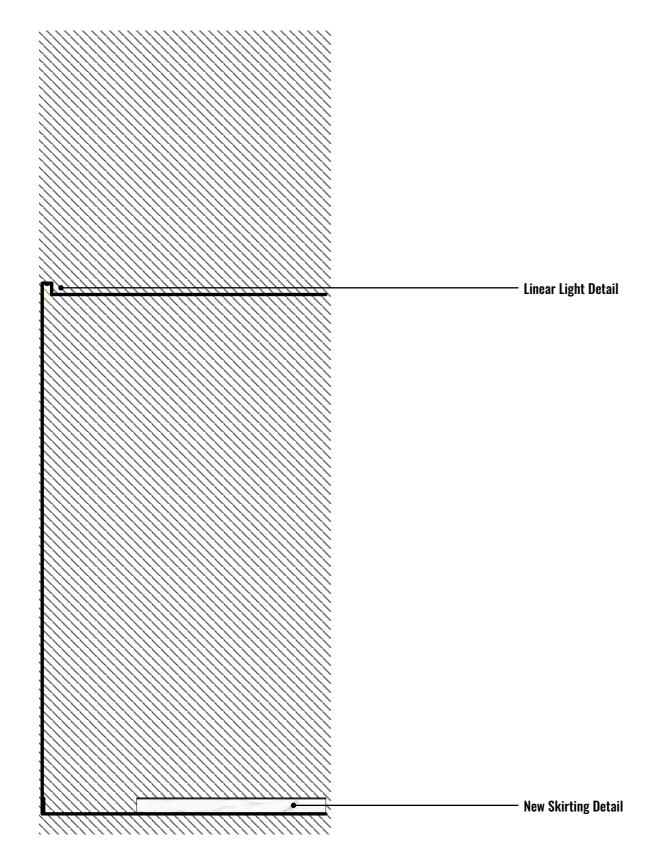

# **FAMILY DINING - SECTION F-F**

1:20 @ A3

Hidden Linear Light Detail - Bespoke

## **GUEST 1 BATHROOM / FAMILY POWDER ROOM - SECTION G-G**

1:20 @ A3

Hidden Linear Light Detail - Bespoke

# **GUEST 2 BATHROOM - SECTION H-H**

1:20 @ A3

Hidden Linear Light Detail - Bespoke

# BF LINEN ROOM - SECTION I-I

1:20 @ A3

Hidden Linear Light Detail - Bespoke

## PRINCIPAL DRESSING - SECTION K-K

1:20 @ A3

Hidden Linear Light Detail - Bespoke

# **BF POWDER ROOM - SECTION P-P**

1:20 @ A3

Hidden Linear Light Detail - Bespoke

# CHILDREN 1 & 2 DRESSING - SECTION R-R

Hidden Linear Light Detail - Bespoke

# **CHILDREN 1 BATHROOM - SECTION S-S**

1:20 @ A3

Hidden Linear Light Detail - Bespoke

# **GUEST 3 BEDROOM - SECTION U-U**

Hidden Linear Light Detail - Bespoke

**Third Floor** - NTS