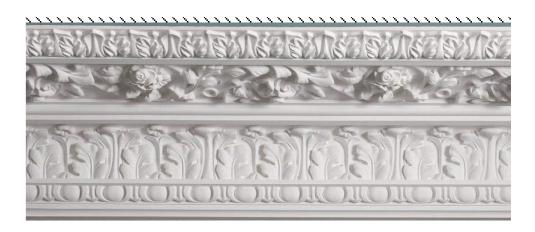

## **LOBBY - SECTION B-B**

1:20 @ A3

**Egg & Dart Leaf & Floral Cornice** - LN5 Stevensons of Norwich

Egg & Dart Leaf & Floral Cornice Section -LN5 Stevensons of Norwich (NTS)

Medium Decorative Plaster Corbel - CB1 Stevensons of Norwich