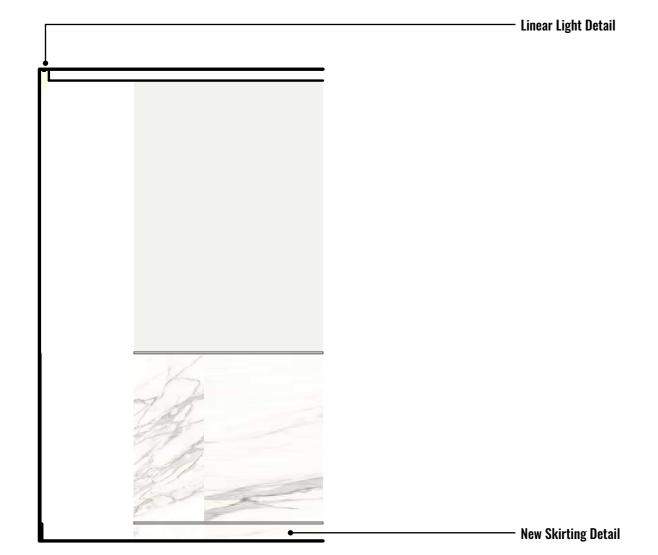

## **GUEST 3 BEDROOM - SECTION T-T**

1:20 @ A3

**Large Simple Plaster Cove** - C132 Stevensons of Norwich

**Large Simple Plaster Cove Section** - C132 Stevensons of Norwich (NTS)

Third Floor - NTS

# **GUEST 3 BEDROOM - SECTION U-U**

Hidden Linear Light Detail - Bespoke

**Third Floor** - NTS