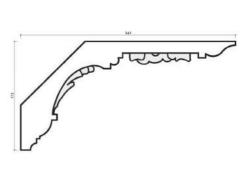

## **LOBBY - SECTION B-B**

1:20 @ A3

**Egg & Dart Leaf & Floral Cornice** - LN5 Stevensons of Norwich

Egg & Dart Leaf & Floral Cornice Section -LN5 Stevensons of Norwich (NTS)

Medium Decorative Plaster Corbel - CB1 Stevensons of Norwich