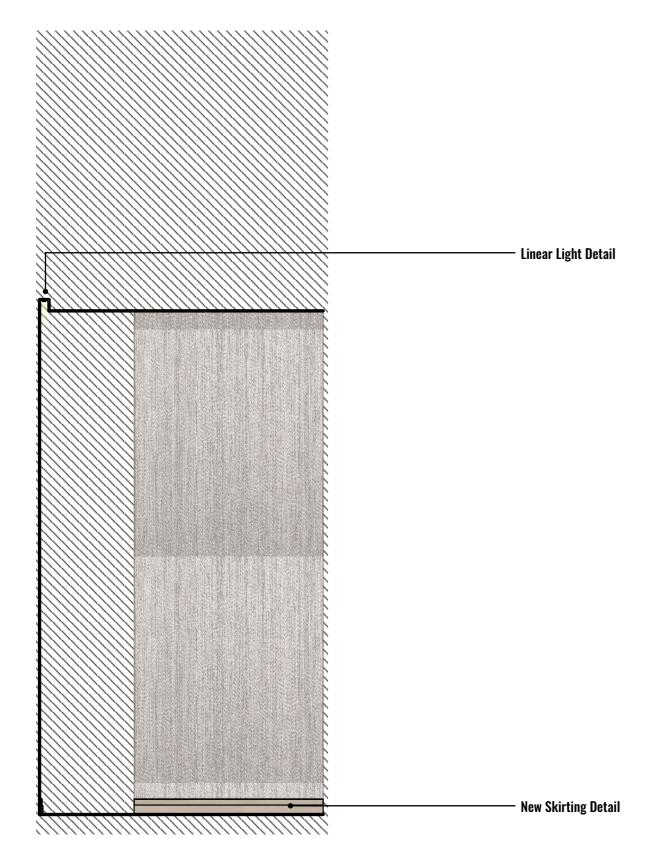

# **FAMILY DINING - SECTION F-F**

1:20 @ A3

Hidden Linear Light Detail - Bespoke

## **GUEST 1 BATHROOM / FAMILY POWDER ROOM - SECTION G-G**

1:20 @ A3

Hidden Linear Light Detail - Bespoke

# **GUEST 2 BATHROOM - SECTION H-H**

1:20 @ A3

Hidden Linear Light Detail - Bespoke

# BF LINEN ROOM - SECTION I-I

1:20 @ A3

Hidden Linear Light Detail - Bespoke

## PRINCIPAL DRESSING - SECTION K-K

1:20 @ A3

Hidden Linear Light Detail - Bespoke

# **BF POWDER ROOM - SECTION P-P**

1:20 @ A3

Hidden Linear Light Detail - Bespoke

# CHILDREN 1 & 2 DRESSING - SECTION R-R

Hidden Linear Light Detail - Bespoke

# **CHILDREN 1 BATHROOM - SECTION S-S**

1:20 @ A3

Hidden Linear Light Detail - Bespoke

# **GUEST 3 BEDROOM - SECTION U-U**

Hidden Linear Light Detail - Bespoke

**Third Floor** - NTS