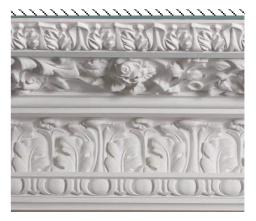

## **LOBBY - SECTION B-B**

1:20 @ A3

**Egg & Dart Leaf & Floral Cornice** - LN5 Stevensons of Norwich

Egg & Dart Leaf & Floral Cornice Section -LN5 Stevensons of Norwich (NTS)

Medium Decorative Plaster Corbel - CB1 Stevensons of Norwich