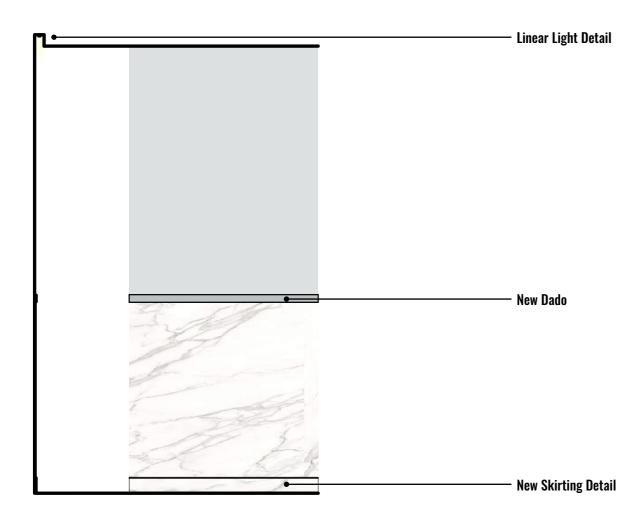

# **GUEST 3 BEDROOM - SECTION U-U**

Hidden Linear Light Detail - Bespoke

**Third Floor** - NTS