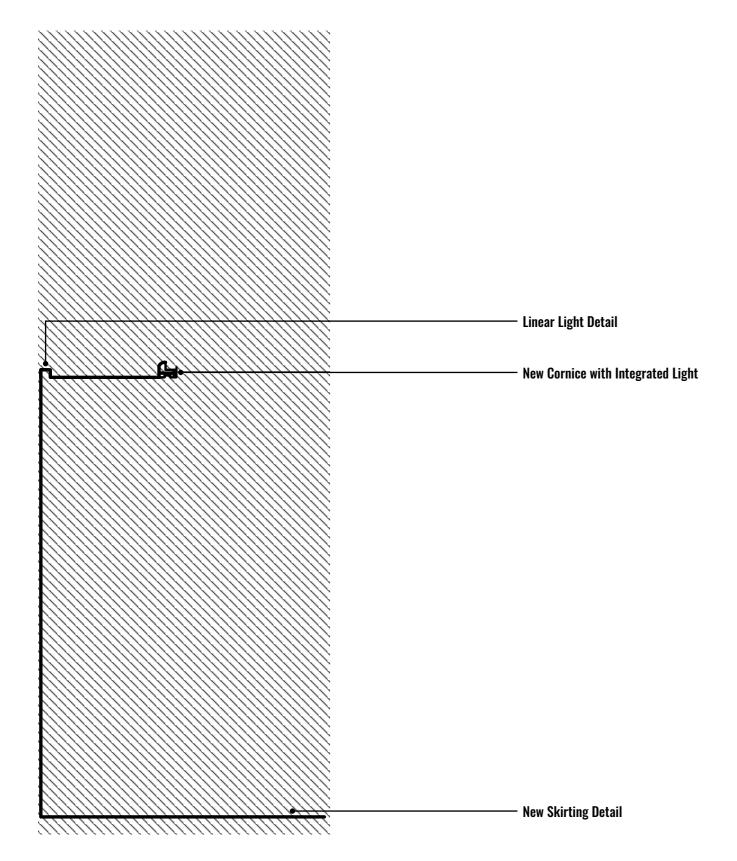

# **FAMILY DINING - SECTION F-F**

1:20 @ A3

Hidden Linear Light Detail - Bespoke