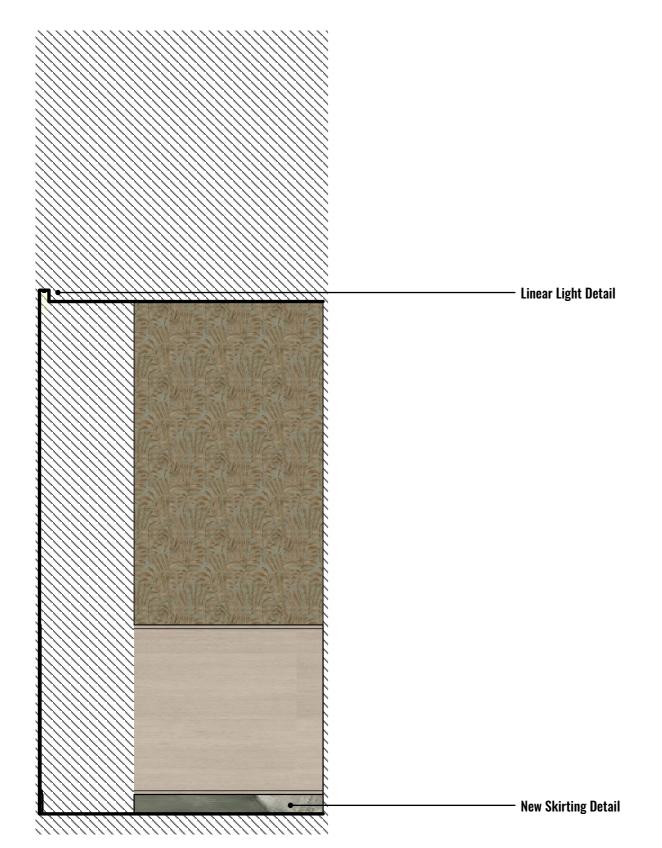

# **FAMILY DINING - SECTION F-F**

1:20 @ A3

Hidden Linear Light Detail - Bespoke

## **GUEST 1 BATHROOM / FAMILY POWDER ROOM - SECTION G-G**

1:20 @ A3

Hidden Linear Light Detail - Bespoke

# **GUEST 2 BATHROOM - SECTION H-H**

1:20 @ A3

Hidden Linear Light Detail - Bespoke

# BF LINEN ROOM - SECTION I-I

1:20 @ A3

Hidden Linear Light Detail - Bespoke