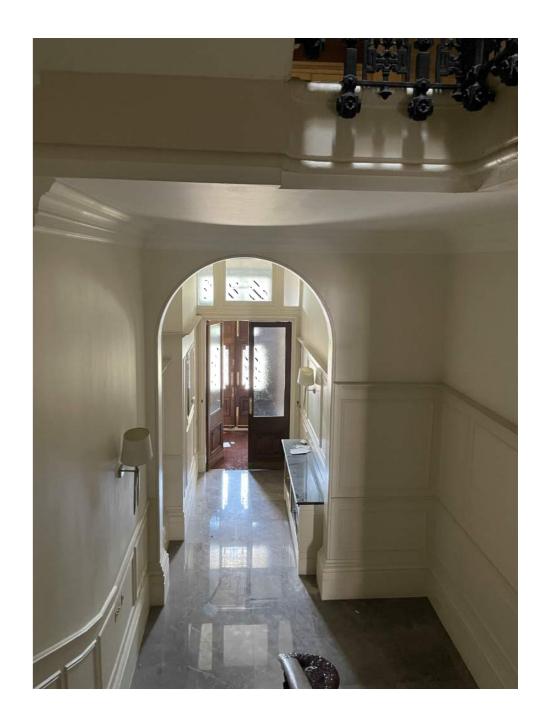

## **ENTRANCE HALL - SECTION A-A**

**Photograph** - looking from stair towards entrance hall

| 0m | 0.5 | 1 |
|----|-----|---|
|    |     |   |