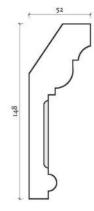

## PRINCIPAL BEDROOM - SECTION J-J

Alsaga Plaster Coving - C116 Stevensons of Norwich

Alsaga Plaster Coving Section - C116 Stevesons of Norwich (NTS)