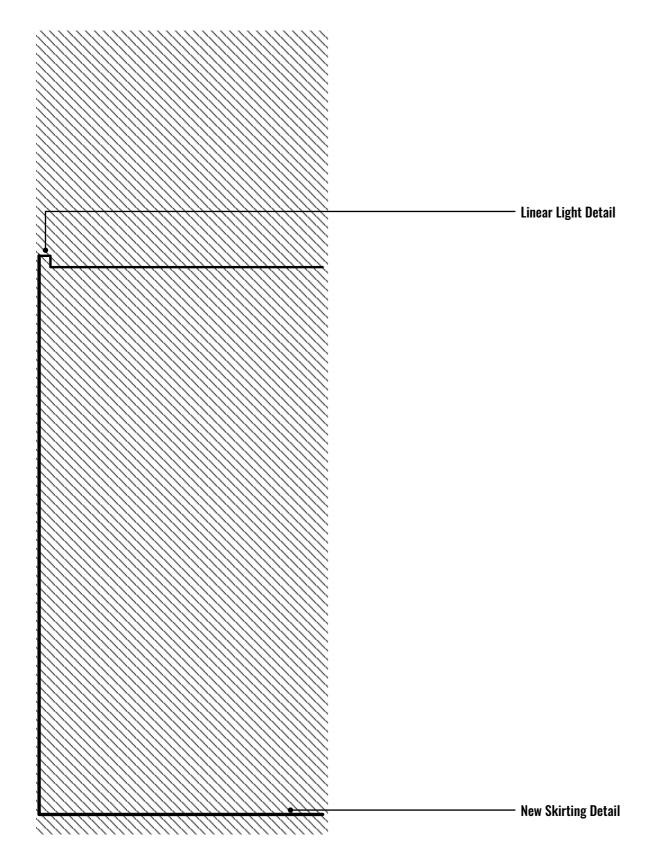

# **FAMILY DINING - SECTION F-F**

1:20 @ A3

Hidden Linear Light Detail - Bespoke

## **GUEST 1 BATHROOM / FAMILY POWDER ROOM - SECTION G-G**

1:20 @ A3

Hidden Linear Light Detail - Bespoke

# **GUEST 2 BATHROOM - SECTION H-H**

1:20 @ A3

Hidden Linear Light Detail - Bespoke

# BF LINEN ROOM - SECTION I-I

1:20 @ A3

Hidden Linear Light Detail - Bespoke

## PRINCIPAL DRESSING - SECTION K-K

1:20 @ A3

Hidden Linear Light Detail - Bespoke

# **BF POWDER ROOM - SECTION P-P**

1:20 @ A3

Hidden Linear Light Detail - Bespoke

# CHILDREN 1 & 2 DRESSING - SECTION R-R

Hidden Linear Light Detail - Bespoke

# **CHILDREN 1 BATHROOM - SECTION S-S**

1:20 @ A3

Hidden Linear Light Detail - Bespoke

# **GUEST 3 BEDROOM - SECTION U-U**

Hidden Linear Light Detail - Bespoke

**Third Floor** - NTS