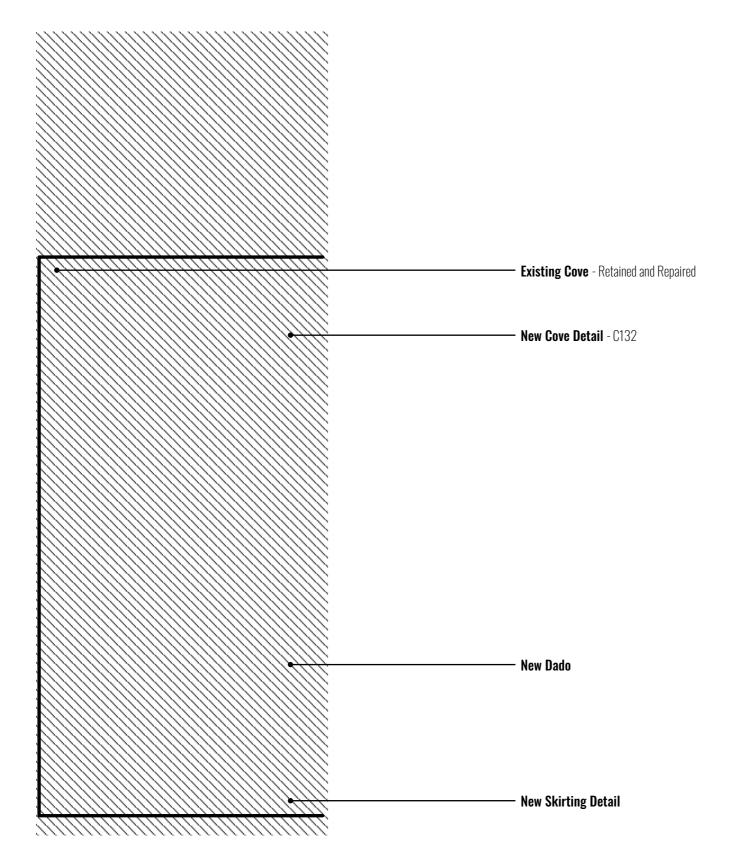

## **GUEST 3 BEDROOM - SECTION T-T**

1:20 @ A3

**Large Simple Plaster Cove** - C132 Stevensons of Norwich

**Large Simple Plaster Cove Section** - C132 Stevensons of Norwich (NTS)

Third Floor - NTS