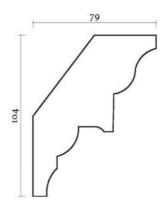

## **BF FAMILY LOUNGE - SECTION M-M**

Regency Coving - C134 Stevensons of Norwich

Regency Coving Section - C134 Stevesons of Norwich

## **LOBBY / SECOND ENTRANCE - SECTION N-N**

Regency Coving - C134 Stevensons of Norwich

Regency Coving Section - C134 Stevesons of Norwich

## **KITCHENETTE - SECTION 0-0**

1:20 @ A3

Regency Coving - C134 Stevensons of Norwich

Fluted Cornice Frieze - C139 Stevensons of Norwich

Fluted Cornice Frieze Section - C139 Stevensons of Norwich (NTS)