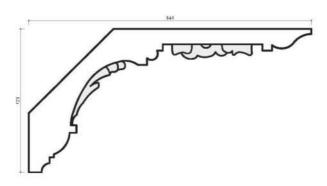

## **LOBBY - SECTION B-B**

1:20 @ A3

**Egg & Dart Leaf & Floral Cornice** - LN5 Stevensons of Norwich

Egg & Dart Leaf & Floral Cornice Section -LN5 Stevensons of Norwich (NTS)

Medium Decorative Plaster Corbel - CB1 Stevensons of Norwich