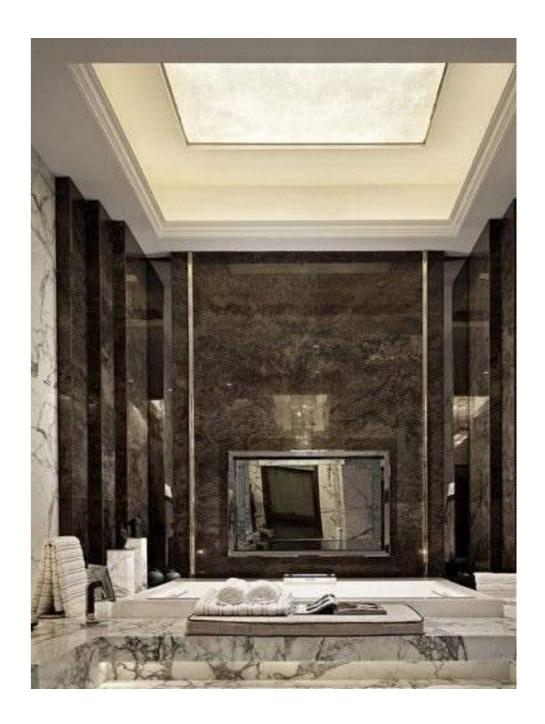

## **BF FAMILY LOUNGE - SECTION M-M**

Regency Coving - C134 Stevensons of Norwich

Regency Coving Section - C134 Stevesons of Norwich

## **LOBBY / SECOND ENTRANCE - SECTION N-N**

Regency Coving - C134 Stevensons of Norwich

Regency Coving Section - C134 Stevesons of Norwich

## **KITCHENETTE - SECTION 0-0**

1:20 @ A3

Regency Coving - C134 Stevensons of Norwich

Fluted Cornice Frieze - C139 Stevensons of Norwich

Fluted Cornice Frieze Section - C139 Stevensons of Norwich (NTS)