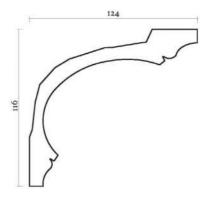

## **LOBBY - SECTION B-B**

1:20 @ A3

**Egg & Dart Leaf & Floral Cornice** - LN5 Stevensons of Norwich

Egg & Dart Leaf & Floral Cornice Section -LN5 Stevensons of Norwich (NTS)

Medium Decorative Plaster Corbel - CB1 Stevensons of Norwich