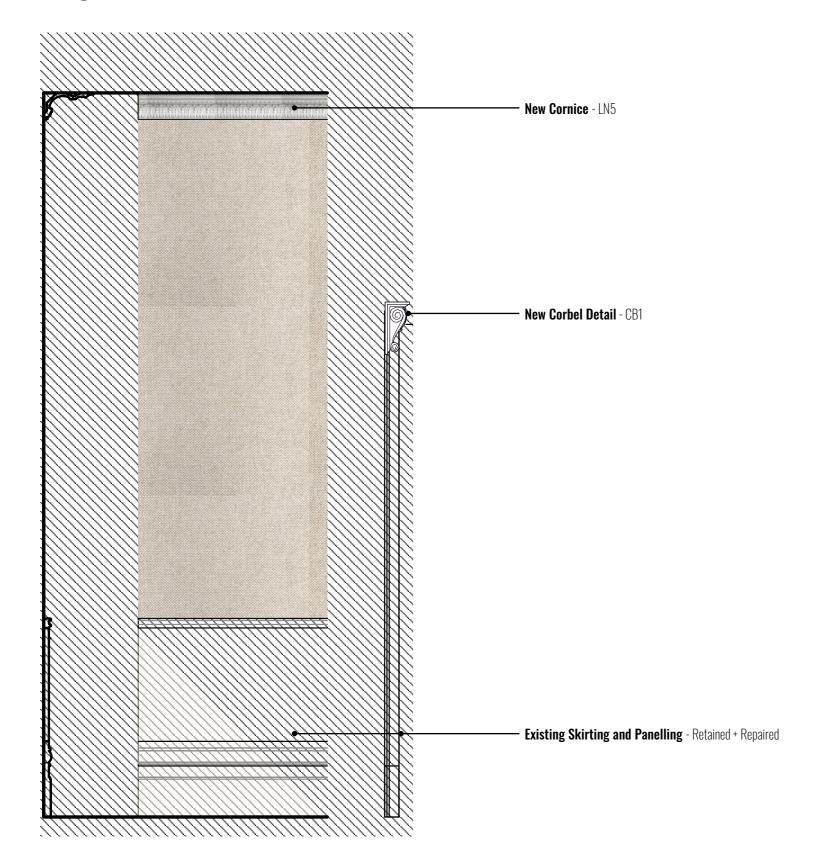

## **LOBBY - SECTION B-B**

1:20 @ A3

**Egg & Dart Leaf & Floral Cornice** - LN5 Stevensons of Norwich

Egg & Dart Leaf & Floral Cornice Section -LN5 Stevensons of Norwich (NTS)

Medium Decorative Plaster Corbel - CB1 Stevensons of Norwich