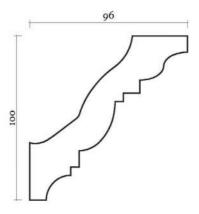

#### **GF POWDER ROOM / CLOAK ROOM - SECTION D-D**

Small Egg & Dart Leaf Cornice - C102 Stevensons of Norwich

Small Egg & Dart Leaf Cornice Section - C102 Stevesons of Norwich (NTS)