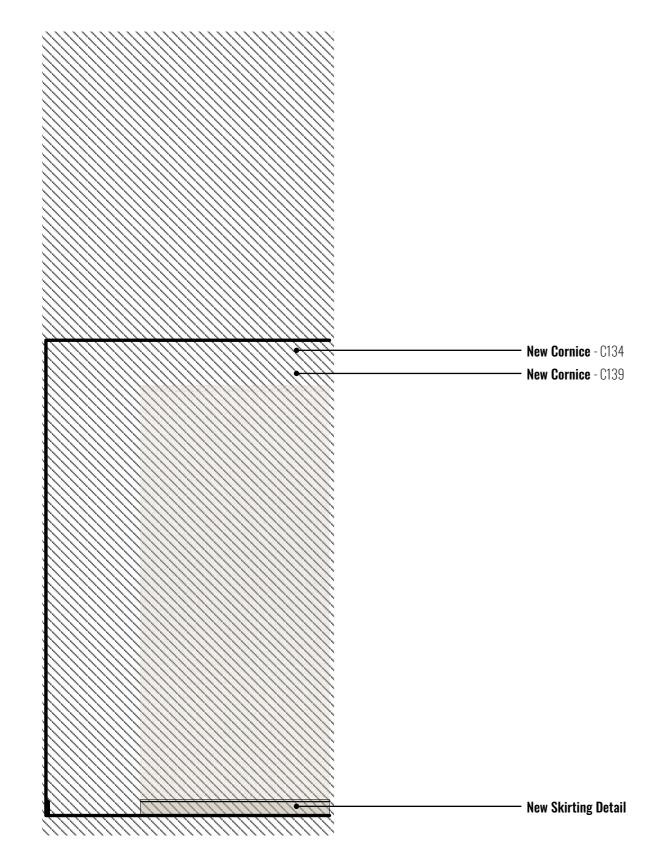

## **KITCHENETTE - SECTION 0-0**

1:20 @ A3

Regency Coving - C134 Stevensons of Norwich

Fluted Cornice Frieze - C139 Stevensons of Norwich

Fluted Cornice Frieze Section - C139 Stevensons of Norwich (NTS)