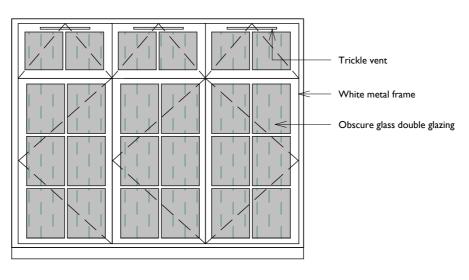

Proposed Type E

G Proposed Type G

F Proposed Type F

H Proposed Type H

0 Im 2m

#### Notes

- Windows/doors as viewed from exterior.
- Proposed window and door frames to be thermally broken aluminium to meet Approved Documents Part L minimum thermal requirements.
- Proposed window ironomongery to be black monkey tail style to match existing.
- Trickle vent colour to match frame.