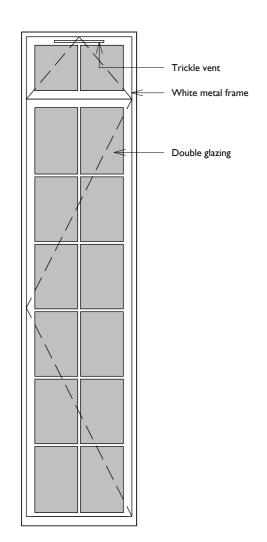

Proposed Type E

G Proposed Type G

F Proposed Type F

H Proposed Type H

0 Im 2m

#### Notes

- Windows/doors as viewed from exterior.
- Proposed window and door frames to be thermally broken aluminium to meet Approved Documents Part L minimum thermal requirements.
- Proposed window ironomongery to be black monkey tail style to match existing.
- Trickle vent colour to match frame.