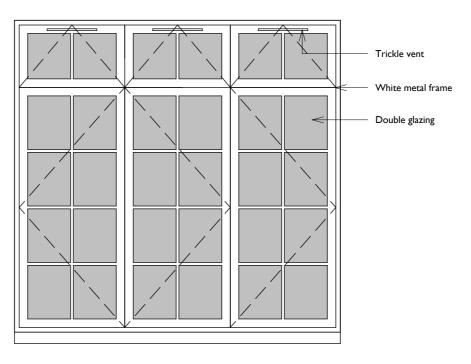

Proposed Type E

G Proposed Type G

F Proposed Type F

H Proposed Type H

0 Im 2m

#### Notes

- Windows/doors as viewed from exterior.
- Proposed window and door frames to be thermally broken aluminium to meet Approved Documents Part L minimum thermal requirements.
- Proposed window ironomongery to be black monkey tail style to match existing.
- Trickle vent colour to match frame.