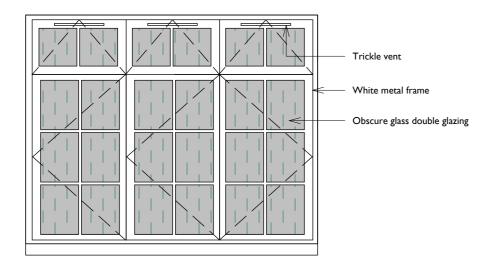

Proposed Type E

G Proposed Type G

F Proposed Type F

H Proposed Type H

0 Im 2m

#### Notes

- Windows/doors as viewed from exterior.
- Proposed window and door frames to be thermally broken aluminium to meet Approved Documents Part L minimum thermal requirements.
- Proposed window ironomongery to be black monkey tail style to match existing.
- Trickle vent colour to match frame.