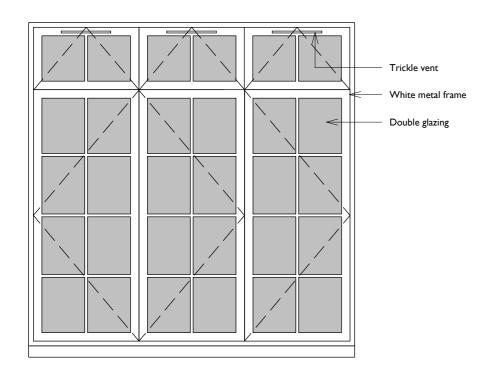

Proposed Type A

Proposed Type C

Proposed Type B В

Proposed Type D

Ιm

General Notes

#### Notes

- Windows/doors as viewed from exterior.
- Proposed window and door frames to be thermally broken aluminium to meet Approved Documents Part L minimum thermal requirements.
- Proposed window ironomongery to be black monkey tail style to match existing.
- Trickle vent colour to match frame.