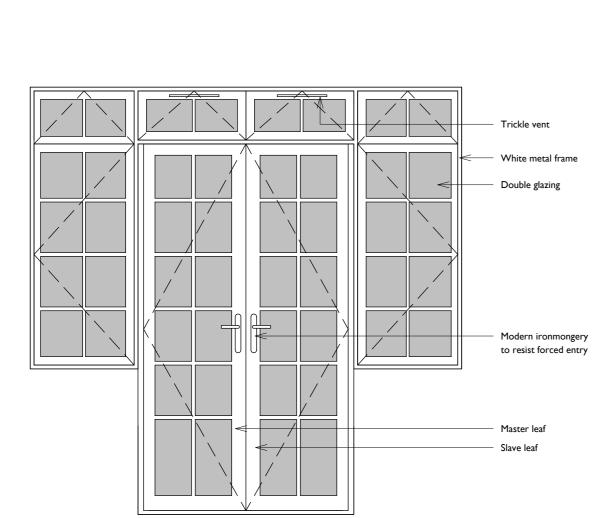

Proposed Type A

Proposed Type C

Proposed Type B В

Proposed Type D

Ιm

General Notes

#### Notes

- Windows/doors as viewed from exterior.
- Proposed window and door frames to be thermally broken aluminium to meet Approved Documents Part L minimum thermal requirements.
- Proposed window ironomongery to be black monkey tail style to match existing.
- Trickle vent colour to match frame.