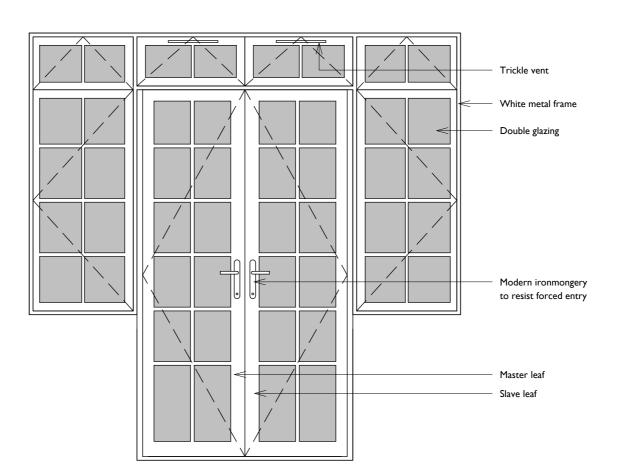

Proposed Type A

Proposed Type C

Proposed Type B В

Proposed Type D

Ιm

General Notes

#### Notes

- Windows/doors as viewed from exterior.
- Proposed window and door frames to be thermally broken aluminium to meet Approved Documents Part L minimum thermal requirements.
- Proposed window ironomongery to be black monkey tail style to match existing.
- Trickle vent colour to match frame.