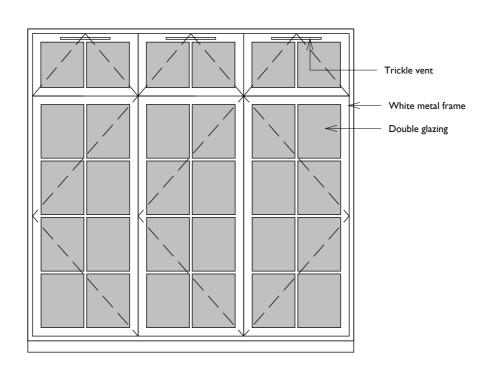

Proposed Type A

Proposed Type C

Proposed Type B В

Proposed Type D

Ιm

General Notes

#### Notes

- Windows/doors as viewed from exterior.
- Proposed window and door frames to be thermally broken aluminium to meet Approved Documents Part L minimum thermal requirements.
- Proposed window ironomongery to be black monkey tail style to match existing.
- Trickle vent colour to match frame.