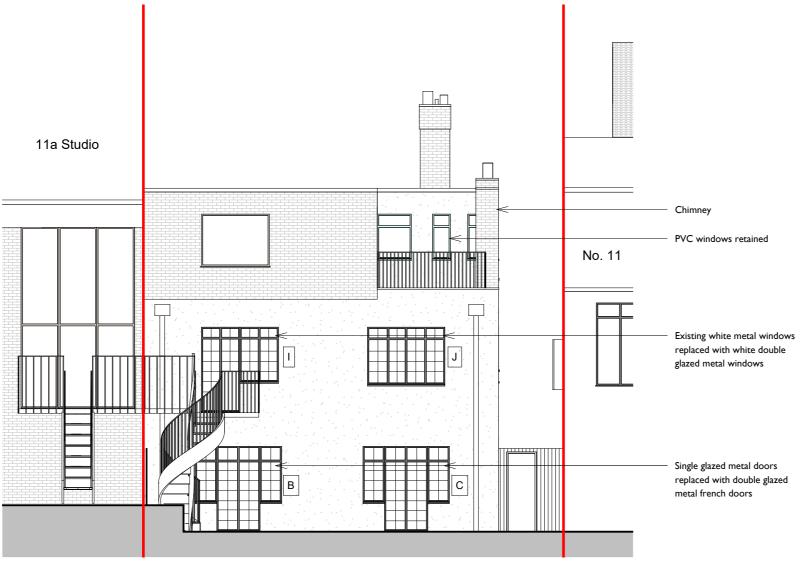

REAR ELEVATION

1 Proposed NW Elevation

## **Building Regulations Compliance**

All work to comply with current Building Regulations.

| Notes                 |                 |                                        |        |
|-----------------------|-----------------|----------------------------------------|--------|
| Window Frame Material |                 | Materials                              |        |
|                       | Metal           |                                        | Brick  |
|                       | PVC             | \\\\\\\\\\\\\\\\\\\\\\\\\\\\\\\\\\\\\\ | Felt   |
|                       | Wooden          |                                        | Metal  |
|                       |                 | - ^                                    | Render |
| X                     | Window/door tag |                                        | Tile   |

## Proposed NW Elevation

Date

November 2022

Drawn by

Drawing PL

DE

PL-20 Revision A

Scale