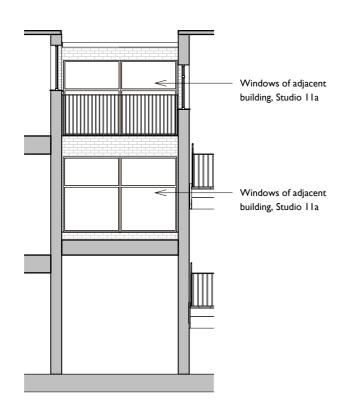

1 Existing Lightwell NE Elevation

3 Existing Lightwell SW Elevation

2 Existing Lightwell SE Elevation

4 Existing Lightwell NW Elevation

0 5m 10m

## **Existing Lightwell Elevations**

Date November 2022

Drawn by DE

Drawing PL-09 Revision A

Scale I:100 @A3

© Copyright 2022 reserved to DAVID EDWARD Architects

www.davidedwardarchitects.com