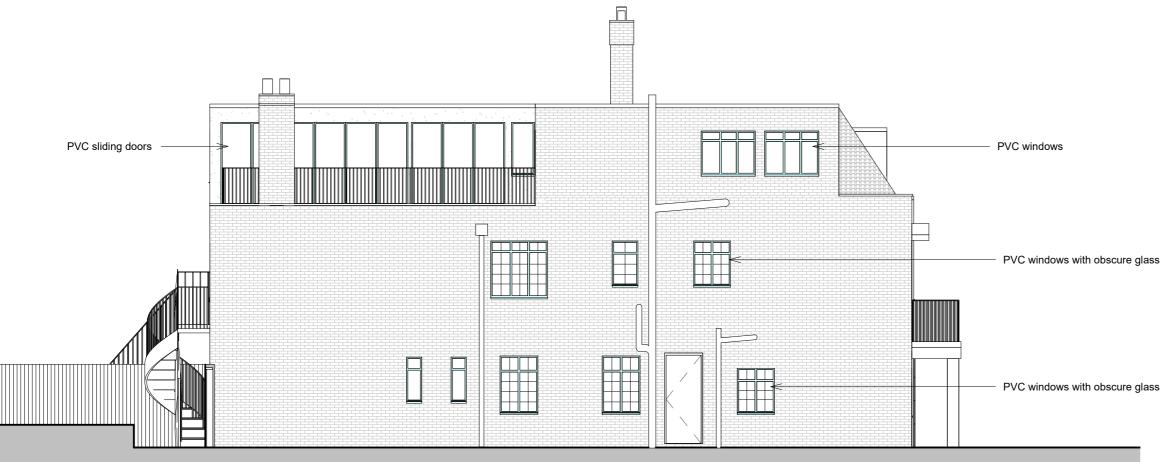

SIDE ELEVATION

5m

0

# Notes

Х

| scure glass |                       | C C                            |             |        |
|-------------|-----------------------|--------------------------------|-------------|--------|
|             | Revision I            | Date                           | Description |        |
| -           | I Ia Heath Drive      |                                |             |        |
|             | London NW3 7SN        |                                |             |        |
|             | Existing SW Elevation |                                |             |        |
|             | Date                  |                                | Novembe     | r 2022 |
|             | Drawn by              | DE                             |             |        |
|             | Drawing               | PL-07                          | Revis       | ion A  |
|             | Scale                 |                                | 1:100       | @A3    |
|             |                       | ) Copyright 202<br>DAVID EDWAR |             |        |