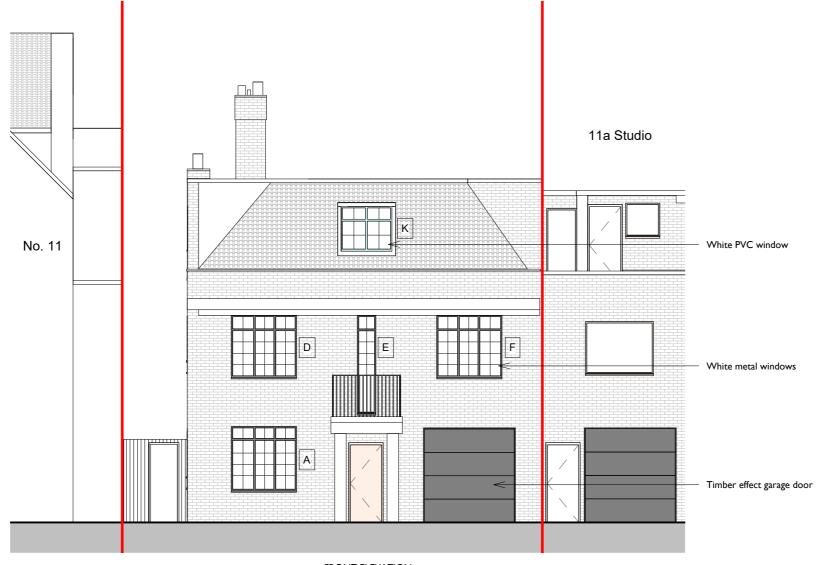

FRONT ELEVATION

# Existing SE Elevation

### I Ia Heath Drive London NW3 7SN

## Existing SE Elevation

Date November 2022 Drawn by DE PL-06 Revision A Drawing

> © Copyright 2022 reserved to DAVID EDWARD Architects

I:100 @A3

www. davided ward architects. com