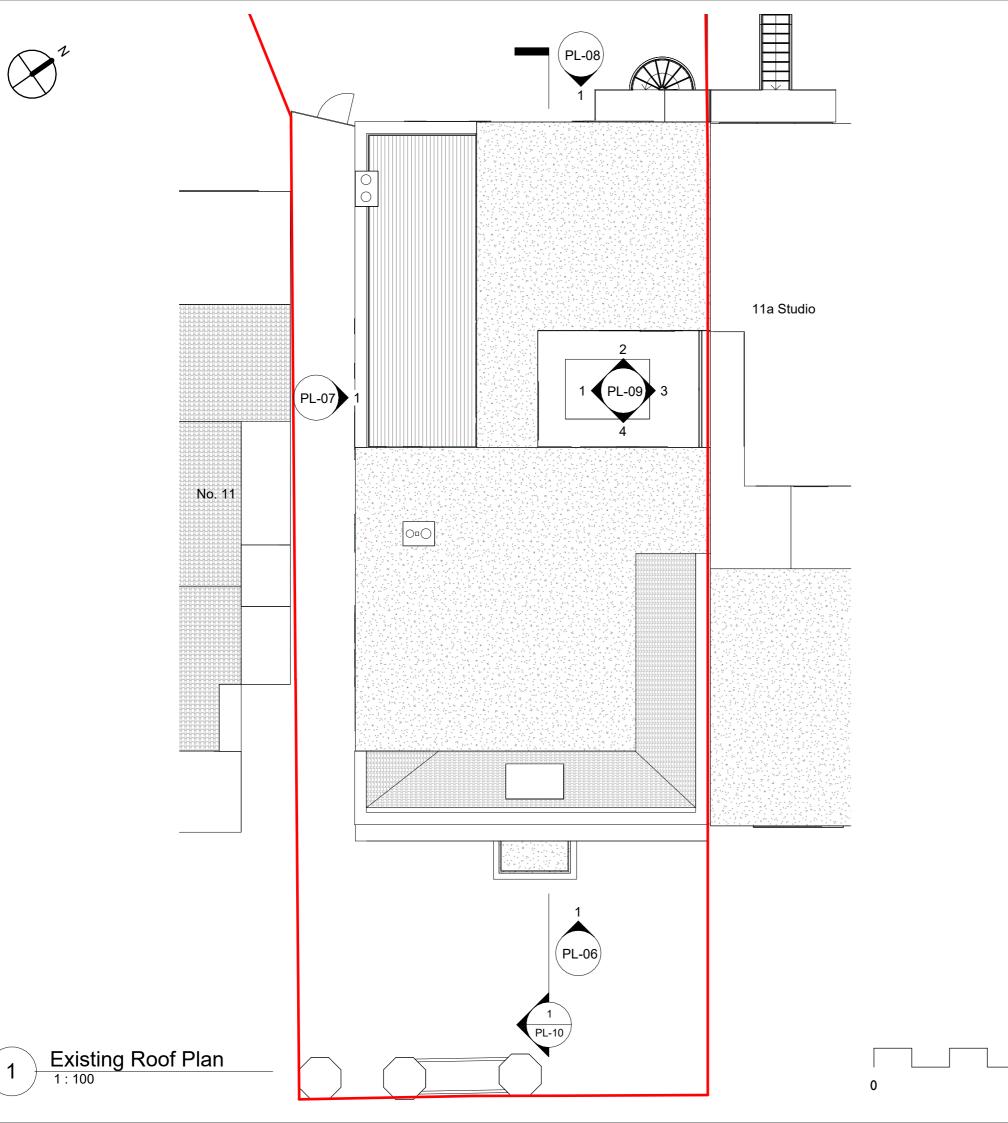

## Existing Roof Plan

| Date     | l     | November 2022 |
|----------|-------|---------------|
| Drawn by | DE    |               |
| Drawing  | PL-05 | Revision A    |
| Scale    |       | I:100 @A3     |
|          |       |               |