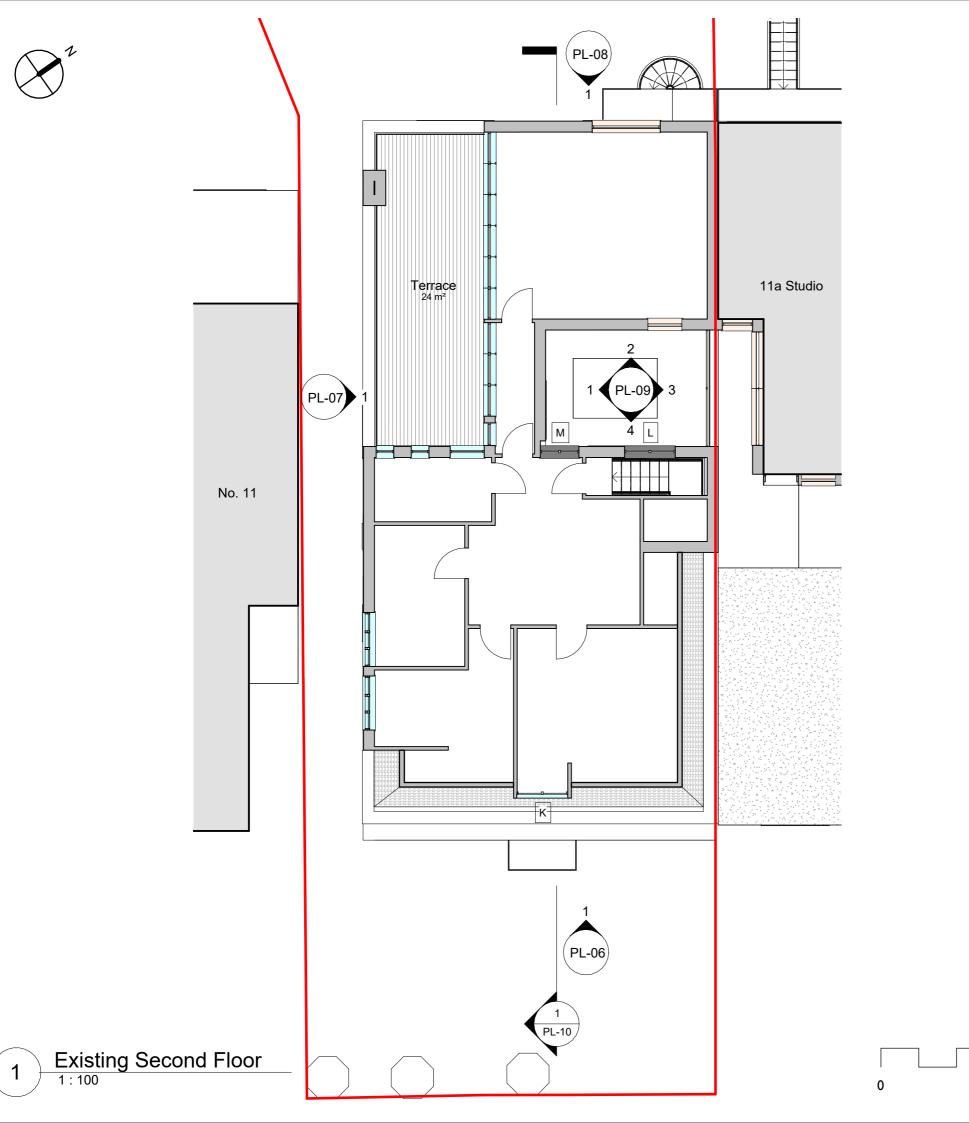

## Existing Second Floor

| Date     | I     | November 2022 |
|----------|-------|---------------|
| Drawn by | DE    |               |
| Drawing  | PL-04 | Revision A    |
| Scale    |       | I:100 @A3     |
|          |       |               |