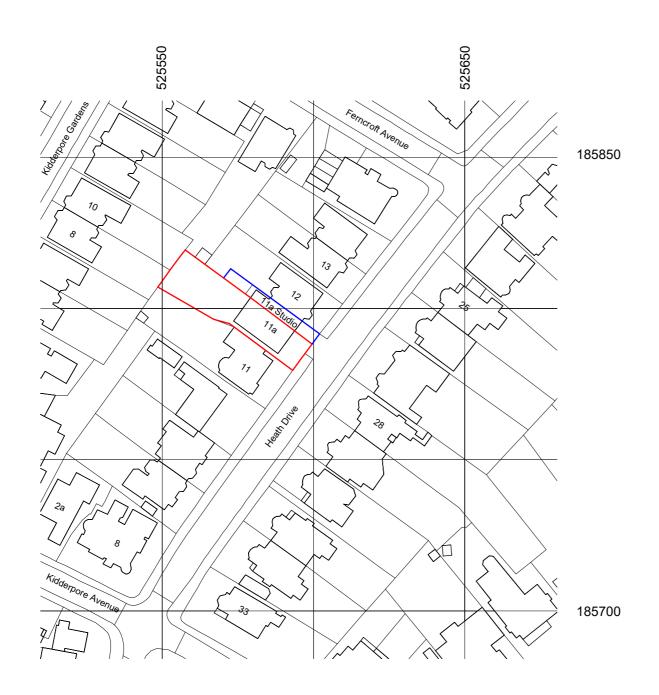

1 Site Location Plan
1: 1250

## **Building Regulations Compliance**

All work to comply with current Building Regulations.

Notes

\_\_\_

Property Line

Land owned by the applicant

A 05.11.22 Planning Issue

evision Date

Description

I Ia Heath Drive

London NW3 7SN

Site Location Plan

Date

November 2022

Drawn by

DE