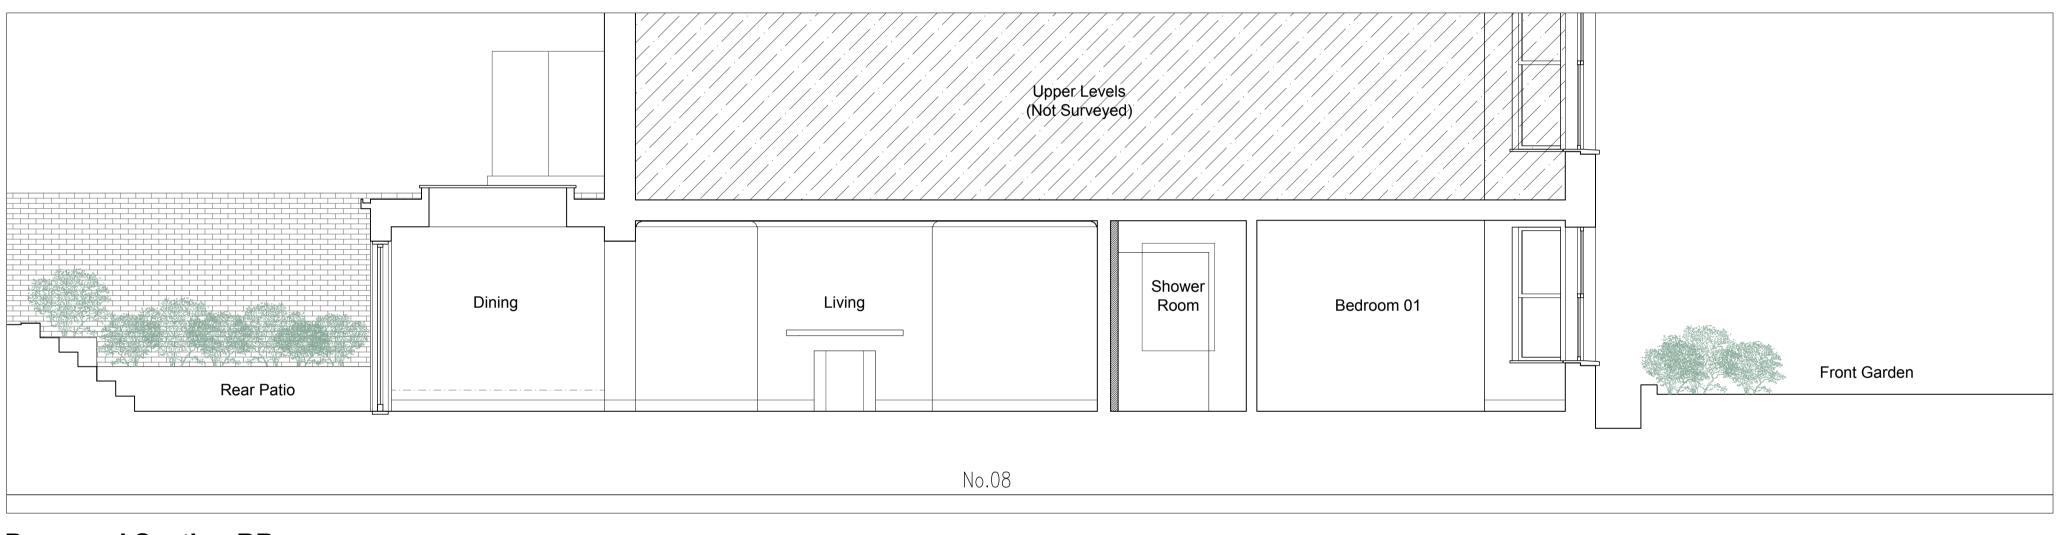

Proposed Section AA Scale 1:100 @ A3 | 1:50 @ A1

Proposed Section BB Scale 1:100 @ A3 | 1:50 @ A1

Proposed South West | Side Elevation (lower ground level only) Scale 1:100 @ A3 | 1:50 @ A1

| 0 | 1 | 2 | 2 3 | 3 4 | 5m |
|---|---|---|-----|-----|----|
|   |   |   |     |     |    |
|   |   |   |     |     |    |