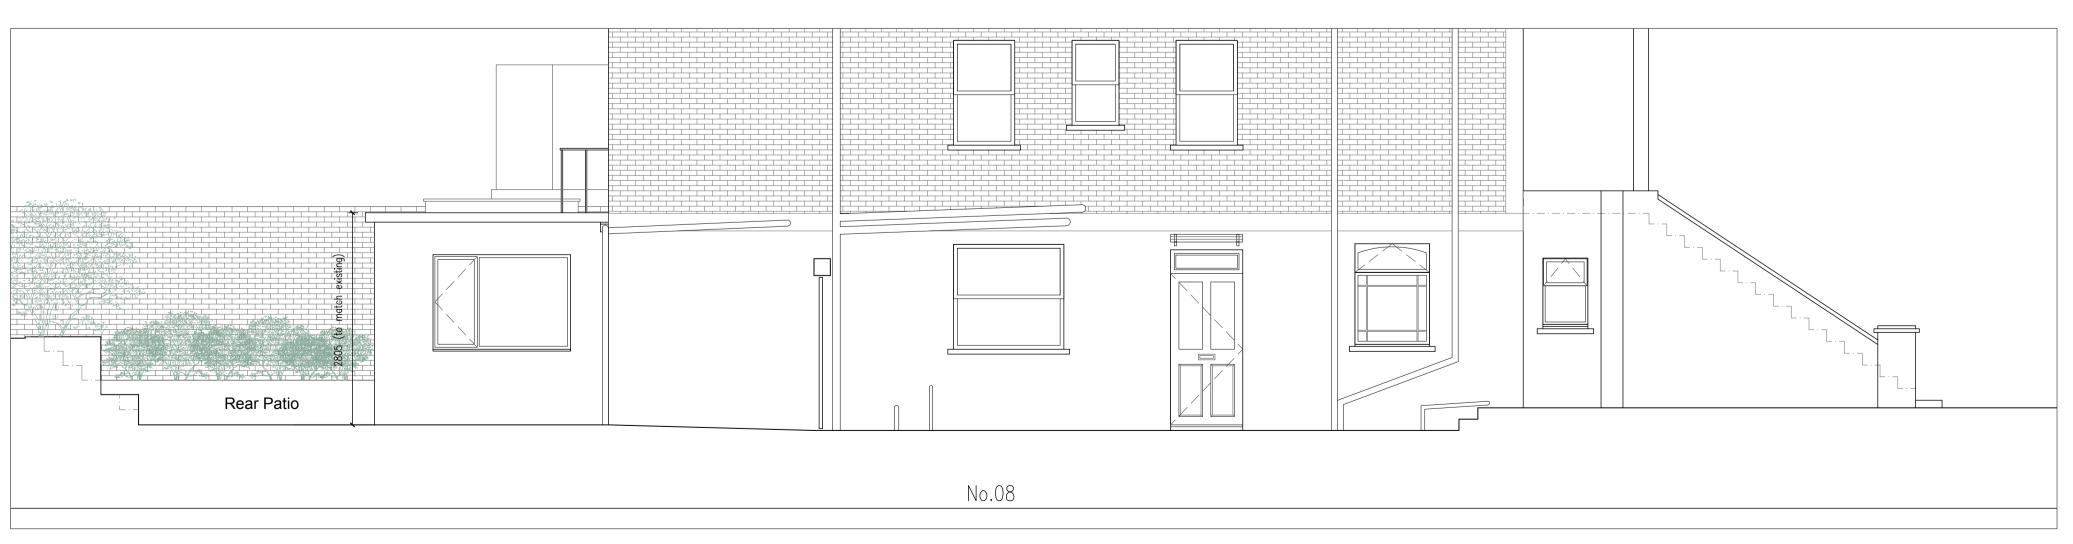

Proposed Section AA Scale 1:100 @ A3 | 1:50 @ A1

Proposed Section BB Scale 1:100 @ A3 | 1:50 @ A1

Proposed South West | Side Elevation (lower ground level only) Scale 1:100 @ A3 | 1:50 @ A1

| 0 | 1 | 2 | 2 3 | 3 4 | 5m |
|---|---|---|-----|-----|----|
|   |   |   |     |     |    |
|   |   |   |     |     |    |