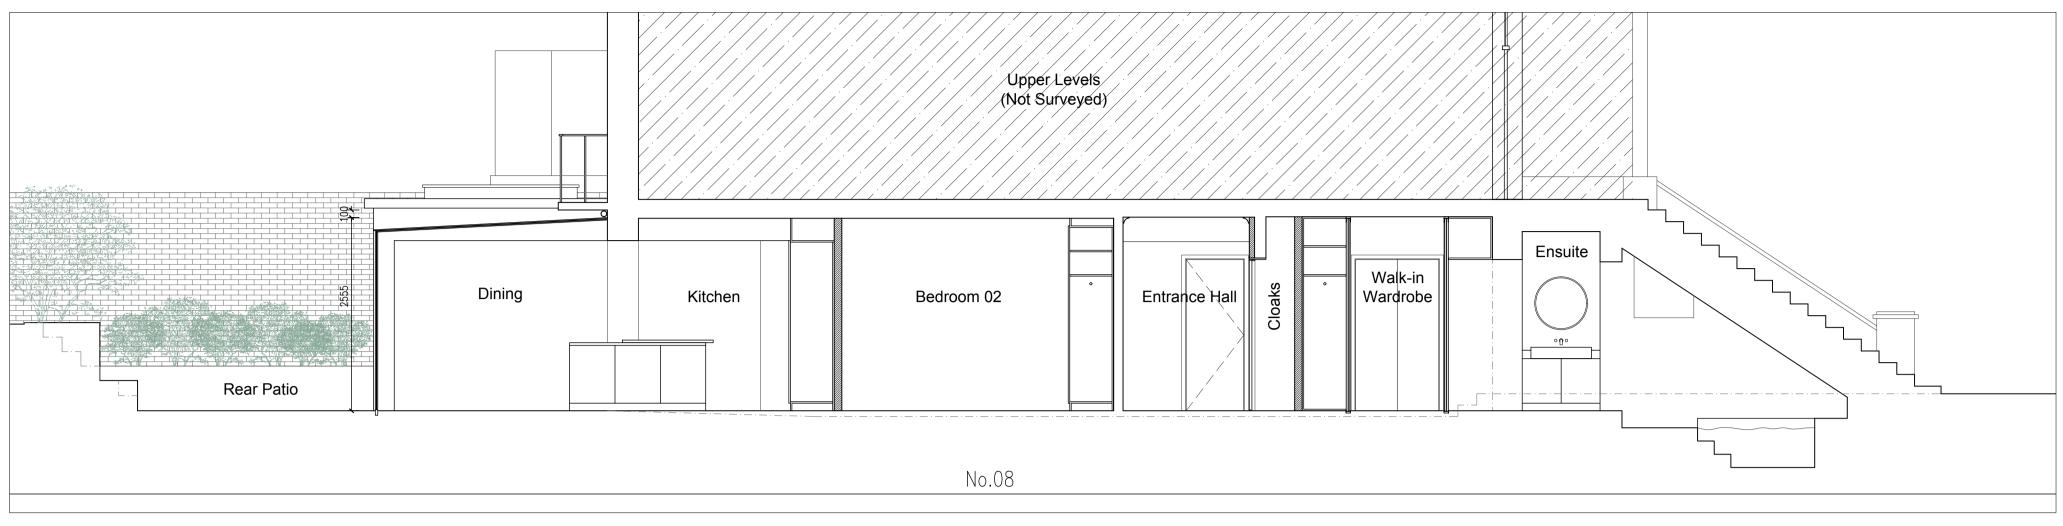

Proposed Section AA Scale 1:100 @ A3 | 1:50 @ A1

Proposed Section BB Scale 1:100 @ A3 | 1:50 @ A1

Proposed South West | Side Elevation (lower ground level only) Scale 1:100 @ A3 | 1:50 @ A1

| 0 | 1 | 2 | 2 3 | 3 4 | 5m |
|---|---|---|-----|-----|----|
|   |   |   |     |     |    |
|   |   |   |     |     |    |