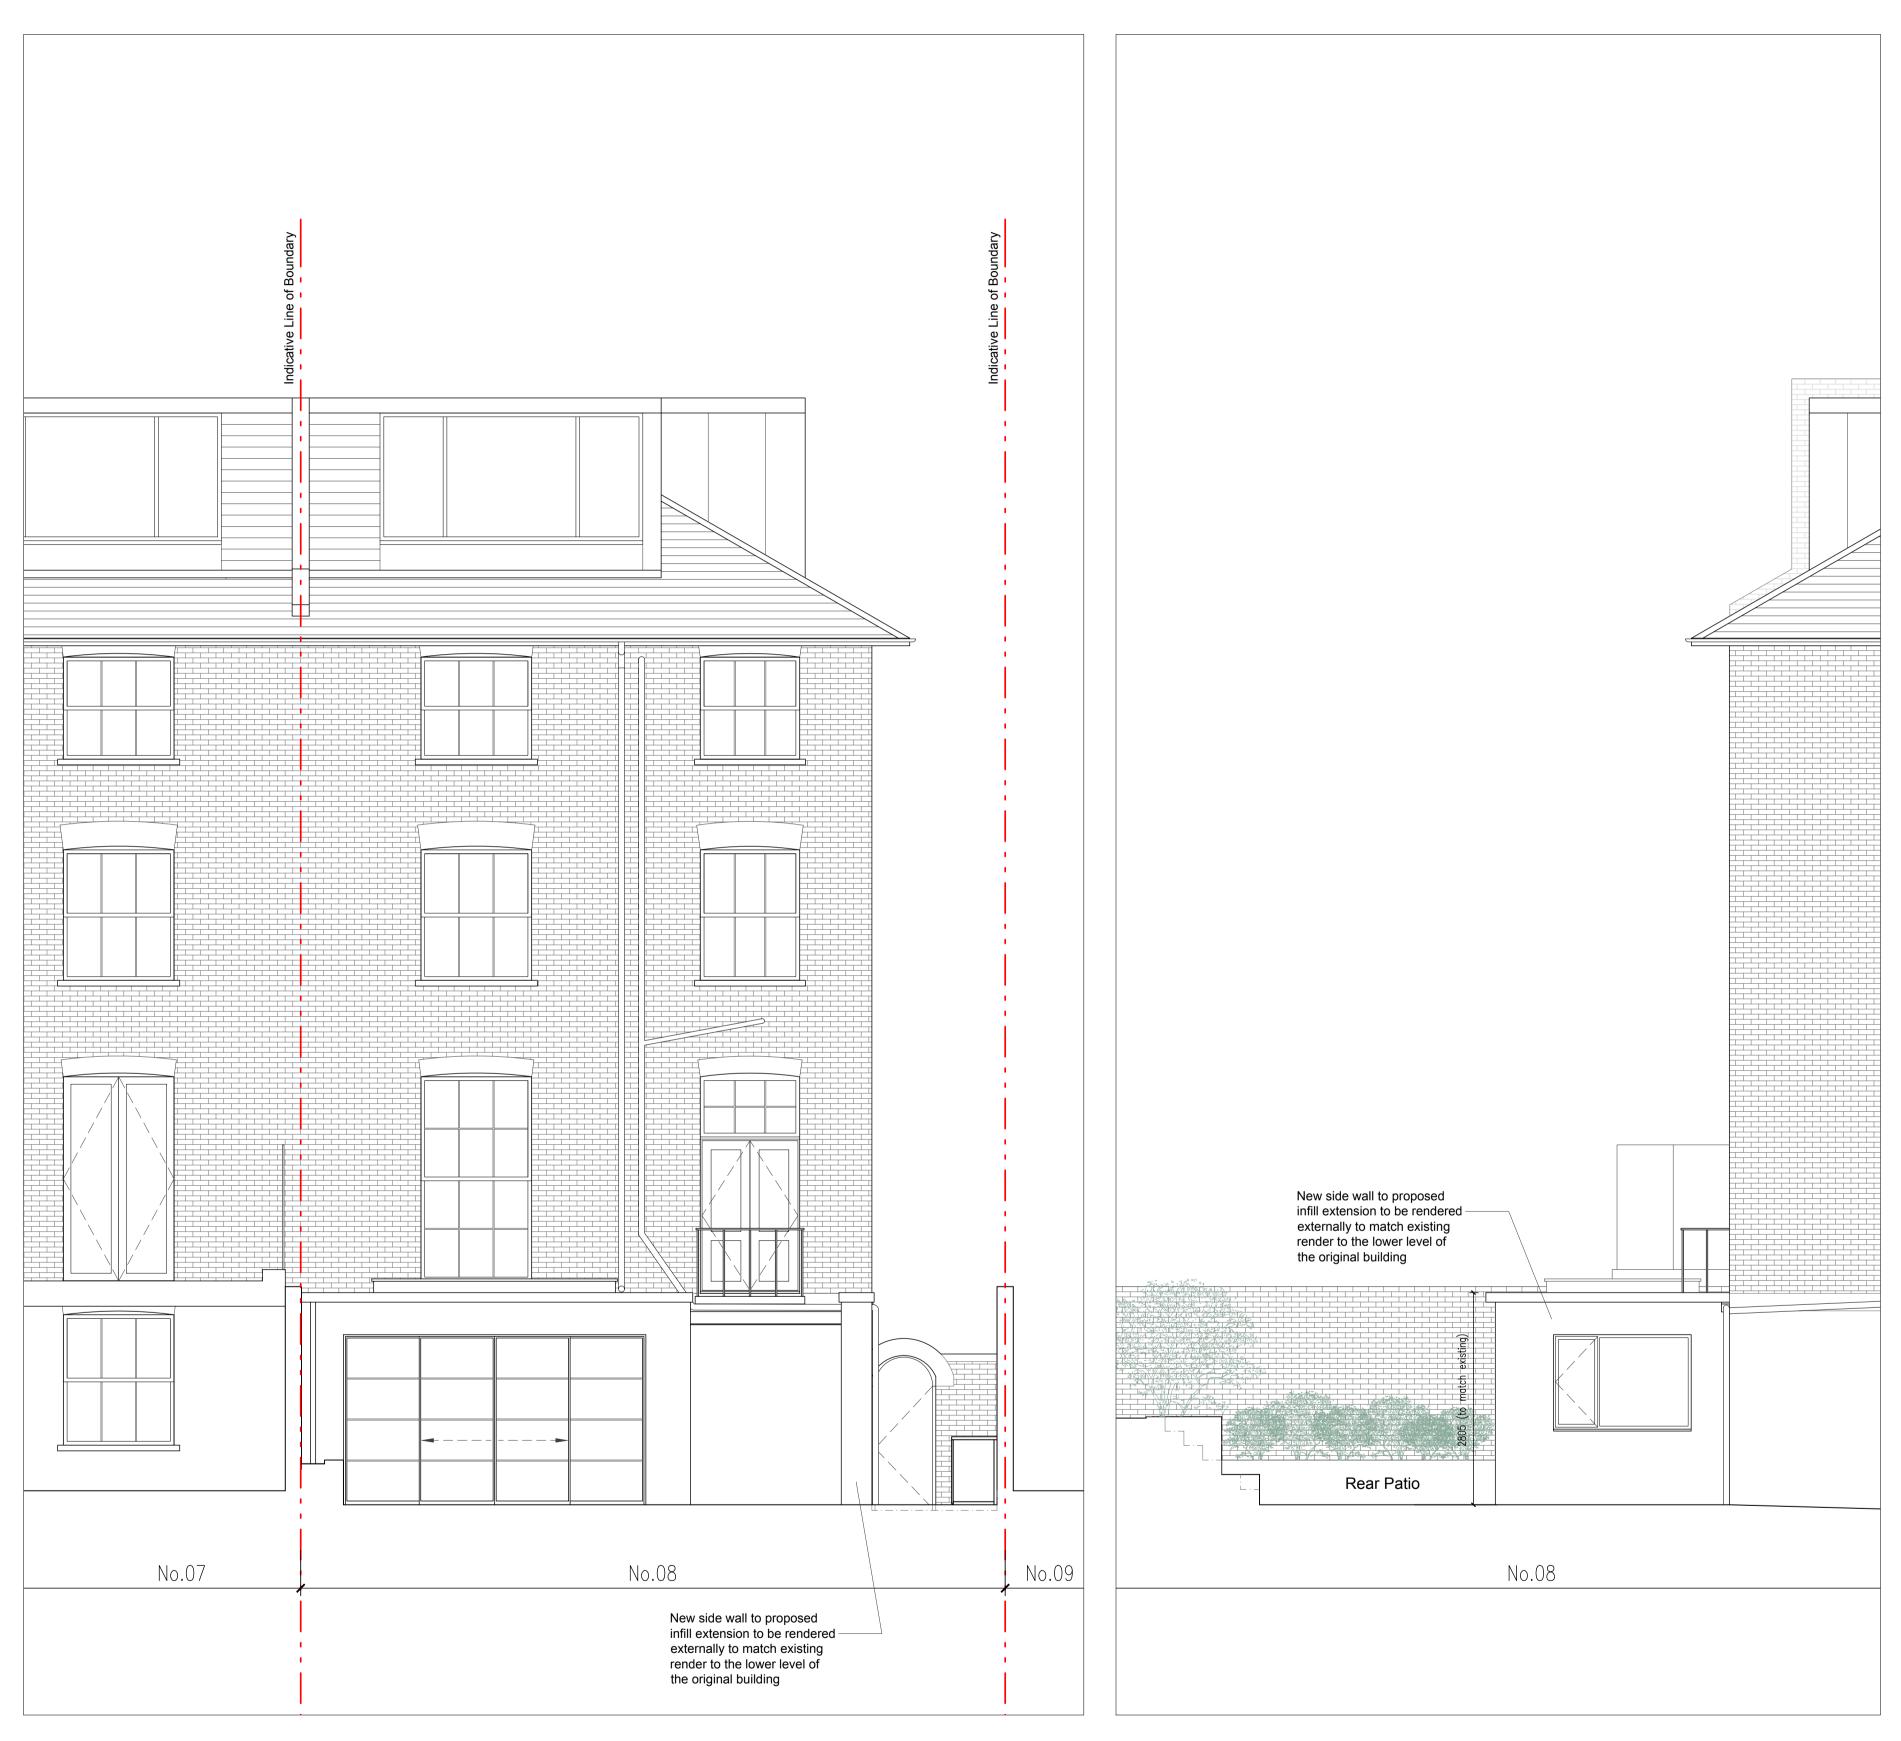

Proposed South West | Side Elevation Scale 1:100 @ A3 | 1:50 @ A1

| 0 | 1 | 2 | 2 3 | 3 4 | 5m |
|---|---|---|-----|-----|----|
|   |   |   |     |     |    |
|   |   |   |     |     |    |

| С   | 10.07.22                                             | NEW WINDOW ADDED TO SIDE WALL OF EXTENSION C |                                                                                                                                                                                                                             |                                         |        |                     |  |
|-----|------------------------------------------------------|----------------------------------------------|-----------------------------------------------------------------------------------------------------------------------------------------------------------------------------------------------------------------------------|-----------------------------------------|--------|---------------------|--|
| REV | EV DATE DESCRIPTION                                  |                                              |                                                                                                                                                                                                                             |                                         |        | BY                  |  |
|     |                                                      |                                              |                                                                                                                                                                                                                             | <b>FOR INF</b><br>Dr cons               | _      | -                   |  |
|     |                                                      |                                              | CONTRACTORS MUST VERIFY ALL DIMENSIONS ON S<br>BEFORE COMMENCING WITH ANY WOR<br>ALL WORKS MUST COMPLY WITH BUILDING REGULATIO<br>THIS DRAWING IS PROTECTED BY COPYRIGH<br>ONLY SCALE FROM THIS DRAWING FOR PLANNING PURPOS |                                         |        |                     |  |
|     |                                                      |                                              | client:                                                                                                                                                                                                                     | Christian Wietoska                      |        |                     |  |
|     | (N,                                                  |                                              | address:                                                                                                                                                                                                                    | 8 Eton Road, NW3 4SS                    |        |                     |  |
|     |                                                      |                                              | project:                                                                                                                                                                                                                    | Rear Extension & Internal Refurbishment |        |                     |  |
|     |                                                      |                                              | drawings:                                                                                                                                                                                                                   | Proposed                                |        |                     |  |
|     | <b>Mulhern Ire</b><br>Design St                      |                                              | drawn by:                                                                                                                                                                                                                   | СМ                                      | scale: | 1:100@A3<br>1:50@A1 |  |
| (   | Creative Works_7 Bla<br>London_E17<br>+44 (0) 79 471 | 6DS                                          | checked by:                                                                                                                                                                                                                 | NI                                      | date:  | 07/10/2022          |  |
|     | info@midesignstu<br>www.midesignstu                  | udios.com                                    | dwg no.                                                                                                                                                                                                                     | 2222.3/A003                             | rev:   | C                   |  |