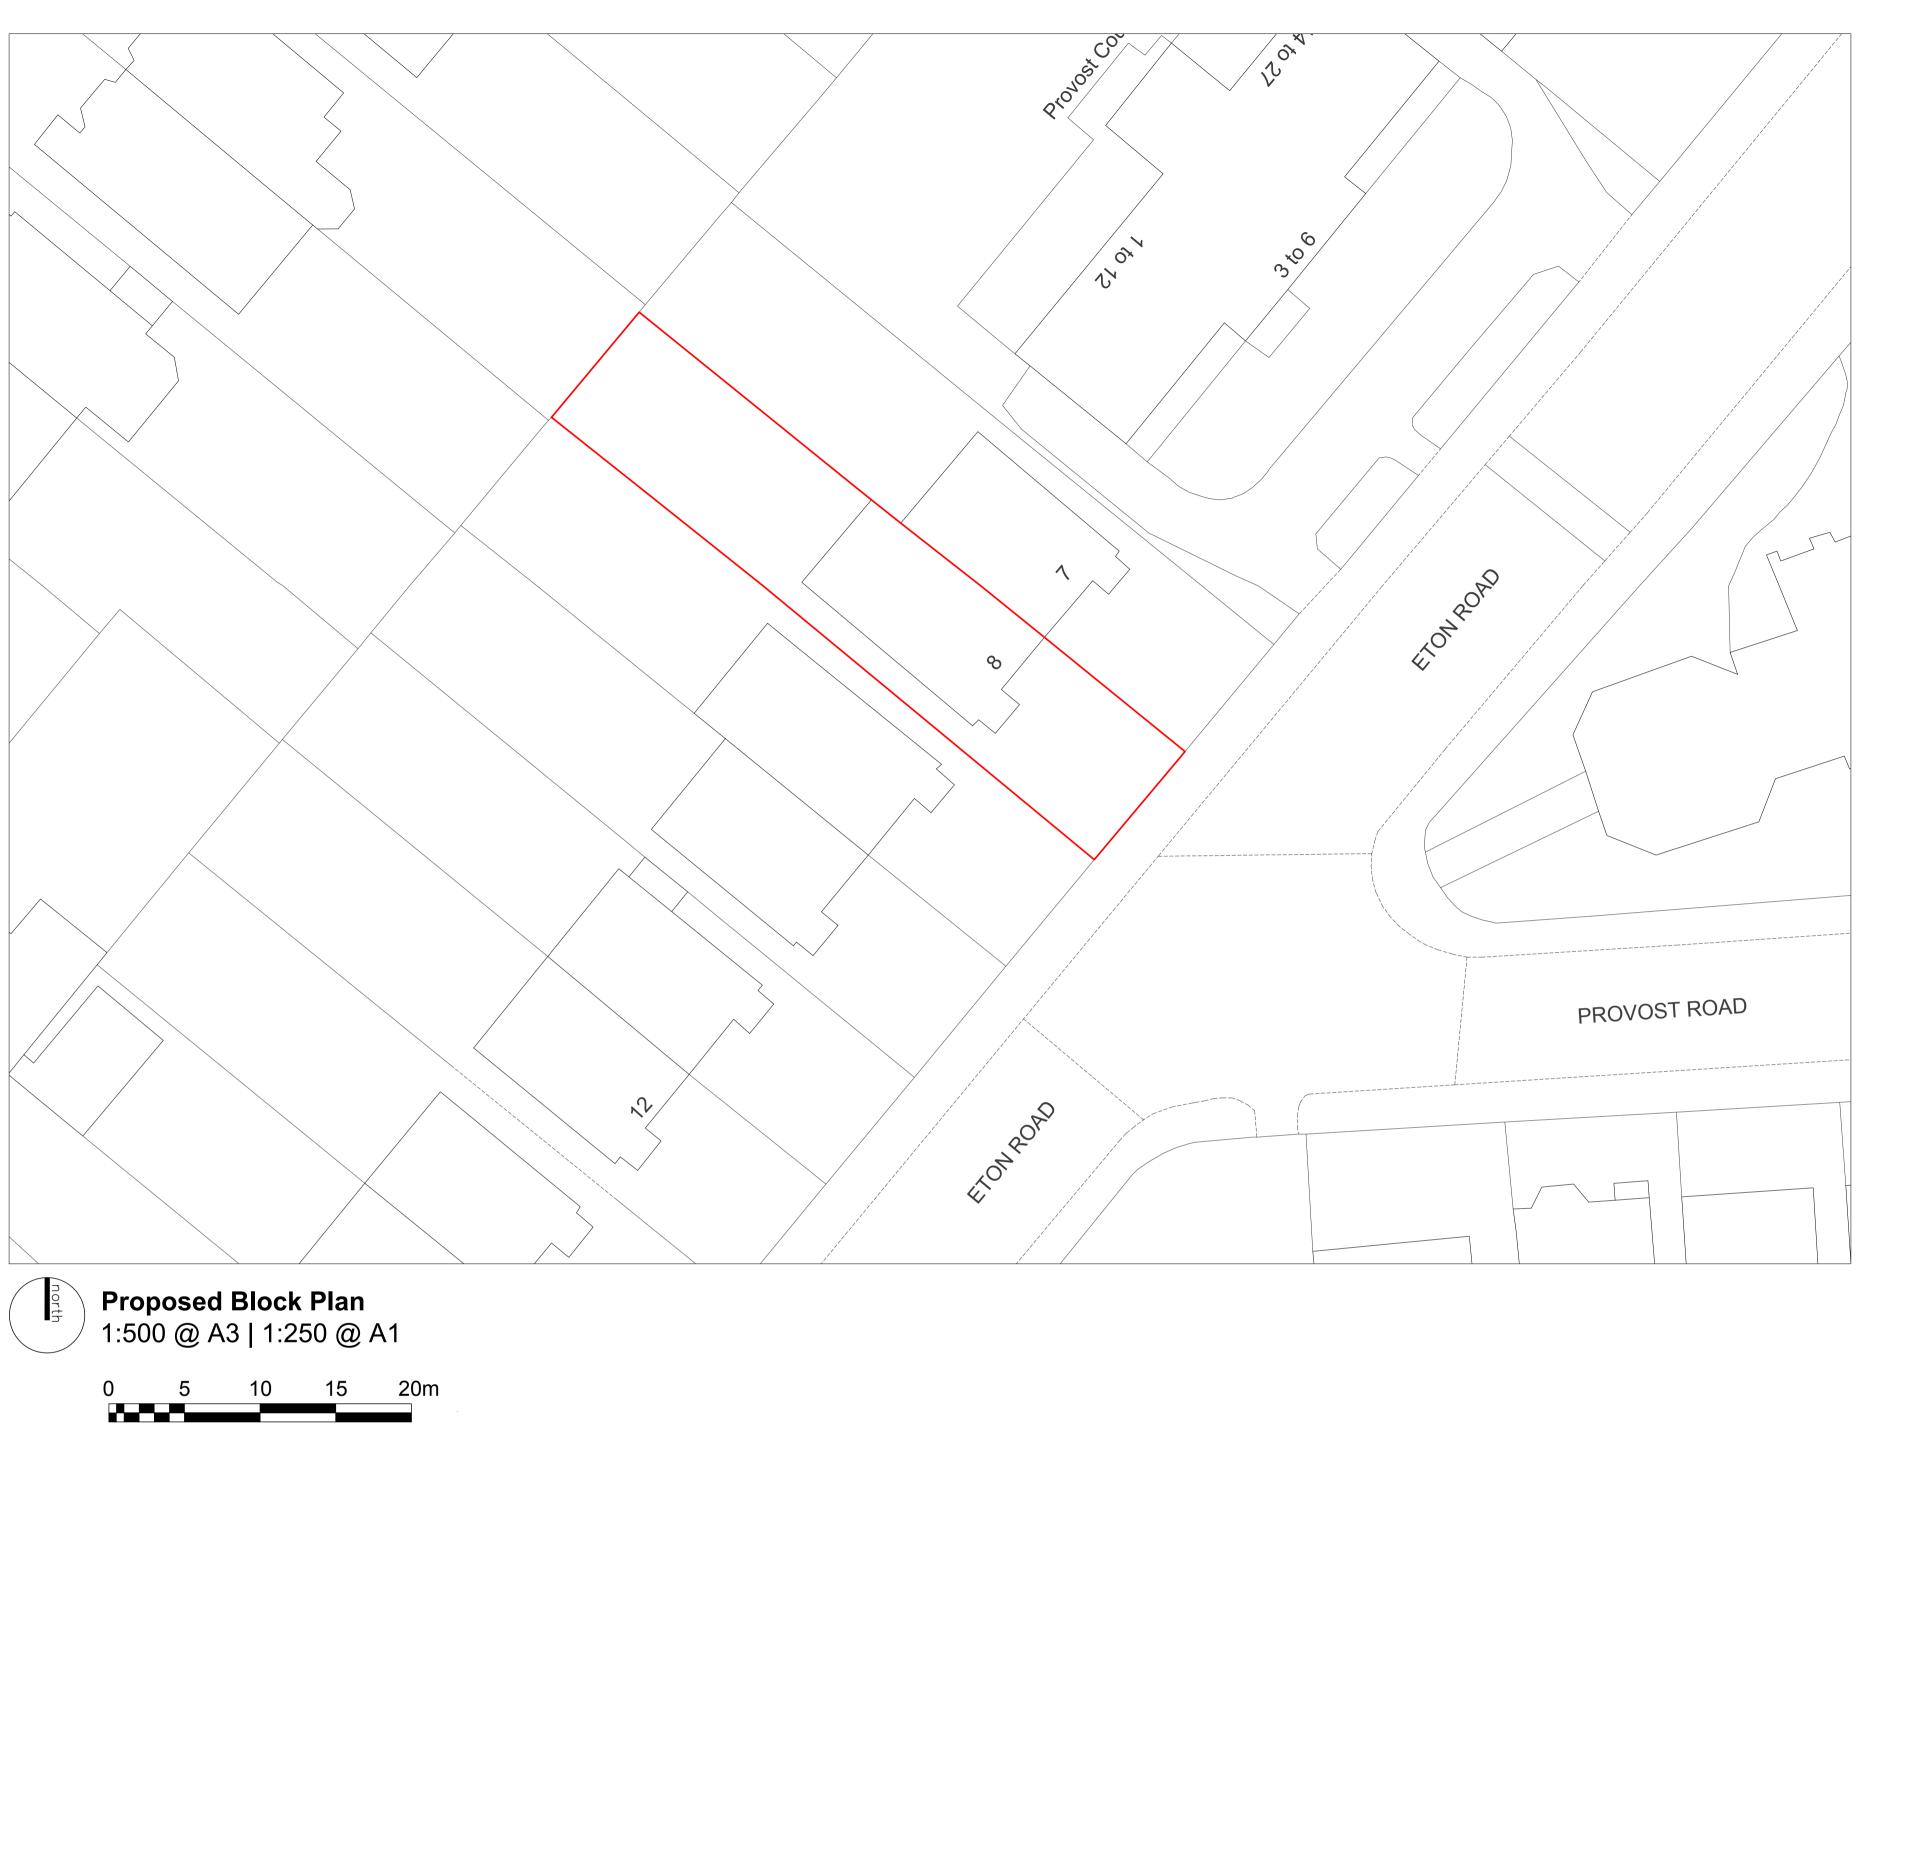

ETON ROAD

| -   | <b>Dosed Site Plan</b><br>D @ A3   1:100 @ A1 |   |   |   | 1   |
|-----|-----------------------------------------------|---|---|---|-----|
| ) 1 | 2                                             | 3 | 4 | 5 | 10m |
|     |                                               |   |   |   |     |