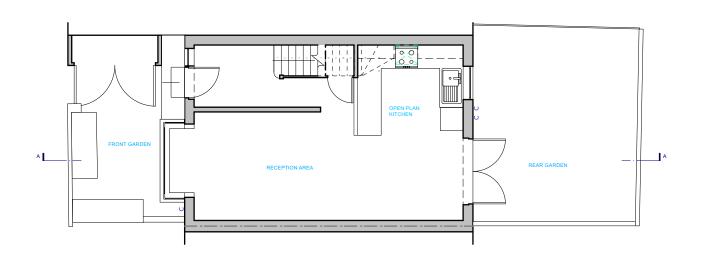

EXISTING GROUND FLOOR PLAN SCALE 1:100 @ A3

PROPOSED GROUND FLOOR PLAN SCALE 1:100 @ A3

- 1 NEW INTERNAL DOOR
- 2 NEW INTERNAL WALL TO ENCLOSE STAIRCASE
- 3 NEW W/C UNDER STAIRS
- (4) REPLACE EXISTING WINDOW WITH FULL HEIGHT METAL CRITTAL WINDOWS
- (5) REPLACE EXISTING DOUBLE DOOR WITH A METAL CRITTAL DOUBLE DOOR