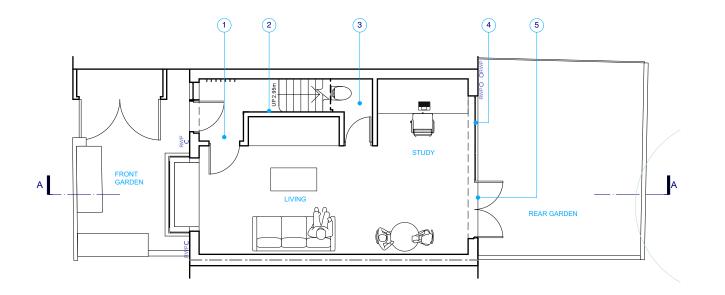

EXISTING GROUND FLOOR PLAN SCALE 1:100 @ A3

PROPOSED GROUND FLOOR PLAN SCALE 1:100 @ A3

- 1 NEW INTERNAL DOOR
- 2 NEW INTERNAL WALL TO ENCLOSE STAIRCASE
- 3 NEW W/C UNDER STAIRS
- (4) REPLACE EXISTING WINDOW WITH FULL HEIGHT METAL CRITTAL WINDOWS
- (5) REPLACE EXISTING DOUBLE DOOR WITH A METAL CRITTAL DOUBLE DOOR

TRELLIK DESIGN STUDIO 1A HAZLEWOOD TOWER GOLBORNE GARDENS LONDON W10 5DT, UK

T +44 (0) 20 718 36728

JULY 2022

E&A DUMAS

Project:

16 LEIGHTON PLACE

Drawing Title:

PROPOSED GROUND FLOOR PLAN