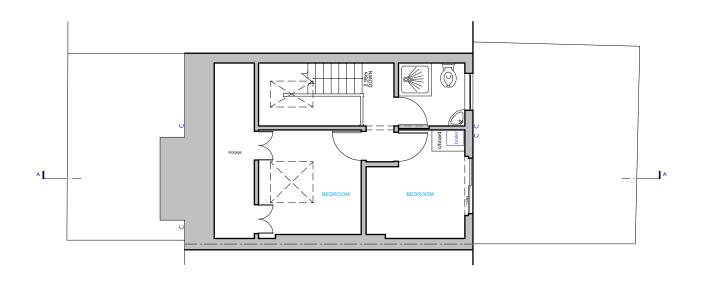

EXISTING SECOND FLOOR PLAN SCALE 1:100 @ A3

PROPOSED SECOND FLOOR PLAN SCALE 1:100 @ A3

REPLACE EXISTING WINDOW WITH FULL HEIGHT WINDOW

2 REPLACE EXISTING WINDOWS WITH NEW

TRELLIK DESIGN STUDIO 1A HAZLEWOOD TOWER GOLBORNE GARDENS LONDON W10 5DT, UK