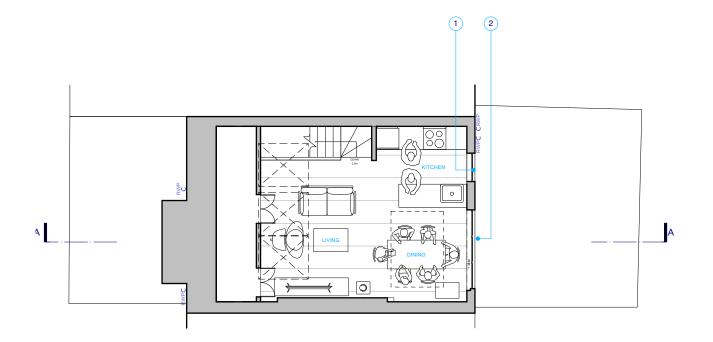

EXISTING SECOND FLOOR PLAN SCALE 1:100 @ A3

PROPOSED SECOND FLOOR PLAN SCALE 1:100 @ A3

REPLACE EXISTING WINDOW WITH FULL HEIGHT WINDOW

2 REPLACE EXISTING WINDOWS WITH NEW

TRELLIK DESIGN STUDIO 1A HAZLEWOOD TOWER GOLBORNE GARDENS LONDON W10 5DT, UK

T +44 (0) 20 718 36728

Date Created: JULY 2022 Client: E&A DUMAS

Project: 16 LEIGHTON PLACE

Drawing Title: PROPOSED SECOND FLOOR PLAN

| Scale:      | Revision Date:        |
|-------------|-----------------------|
| 1:100       | 14.10.22              |
| Drawing No: | Checked by: Revision: |
| 2104-P-112  | NG P4                 |
|             |                       |