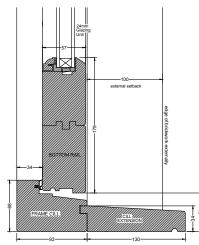

All elevations are drawn viewed from outside looking in

French Door 1 nr. Open out

Ref: ED/1.1

<u>Typical</u> Cill and head detail (Section)

Typical
Jamb and Meeting Stile (Plan)
Detail B-B

## **SPECIFICATION**

Frame Hardwood - sapele 68x93 head, jams, cill

Profile

Casement

Hardwood - sapele 94x57 top rail and stiles 179x57 bottom rail

Cill 130mm cill extension

24mm Low E Glazing

4/16mm/4mm Toughened

Argon filled cavity

White warm edge spacer bars Clear glass unless otherwise noted

Hardware St. st hinges x 4no per door Lever type handle, sashlock 5 Lever security deadlock Double locking cylinders Flush bolts to slave leaf x 2 Cranked locking handle