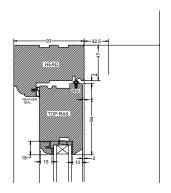

All elevations are drawn viewed from outside looking in

French Door 1 nr. Open out

Ref: ED/1.1

<u>Typical</u> Cill and head detail (Section)

Typical
Jamb and Meeting Stile (Plan)
Detail B-B