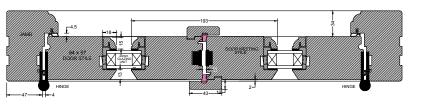

All elevations are drawn viewed from outside looking in

French Door 1 nr. Open out

Ref: ED/1.1

<u>Typical</u> Cill and head detail (Section)

Typical
Jamb and Meeting Stile (Plan)
Detail B-B

## **SPECIFICATION**

Frame Hardwood - sapele 68x93 head, jams, cill

Profile

Casement

Hardwood - sapele 94x57 top rail and stiles 179x57 bottom rail

Cill 130mm cill extension

24mm Low E Glazing

4/16mm/4mm Toughened

Argon filled cavity

White warm edge spacer bars Clear glass unless otherwise noted

Hardware St. st hinges x 4no per door Lever type handle, sashlock 5 Lever security deadlock Double locking cylinders Flush bolts to slave leaf x 2 Cranked locking handle