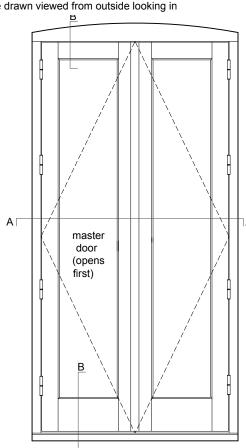

All elevations are drawn viewed from outside looking in

French Door 1 nr. Open out

Ref: ED/1.1

<u>Typical</u> Cill and head detail (Section)

Typical
Jamb and Meeting Stile (Plan)
Detail B-B