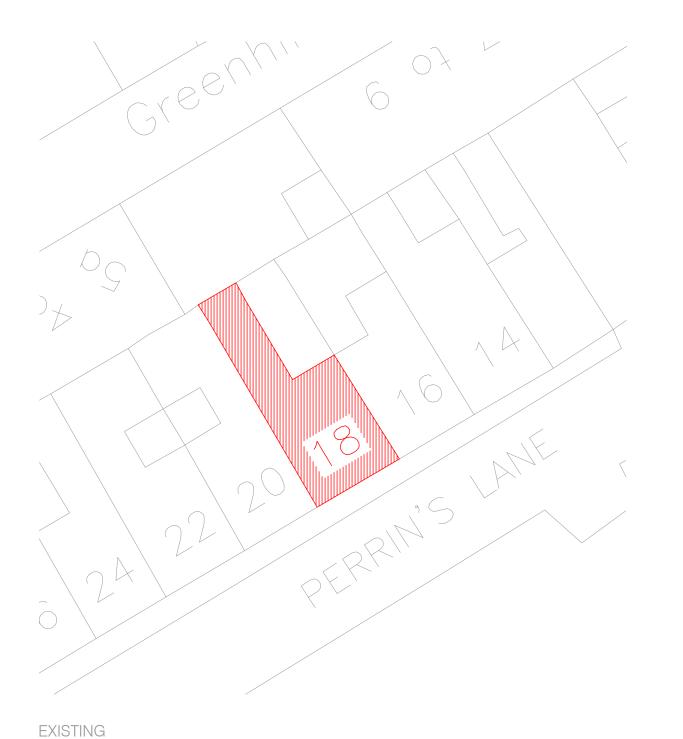

| STATUS | E PLANNING   |     |  |
|--------|--------------|-----|--|
| REV:   | DESCRIPTION: | BY: |  |

| PROJECT:                         | PROJECT NO:  | DRAWING NO: |          | REVISION:     | CLIENT:    | Sash Rosenberg  18 PERRINS LANE, LONDON, NW3 10Y             |
|----------------------------------|--------------|-------------|----------|---------------|------------|--------------------------------------------------------------|
| 18 PERRINS LANE. LONDON. NW3 1QY | 21105        | A-          | 002      | P02           |            | TO PENNING LAINE, LUNDOIN, NWS TQT                           |
| TITLE:                           | SCALE AT A3: | DRAWN:      | CHECKED: | FIRST ISSUED: | ARCHITECT: | Harriott-Eyles Ltd.                                          |
| EXISTING + PROPOSED BLOCK PLAN   | 1:1250       | LH          | JE       | May 22        |            | 20, 22 LORDSHIP LANE. LONDON. SE22 8H<br>+44 (0)779 1943 644 |