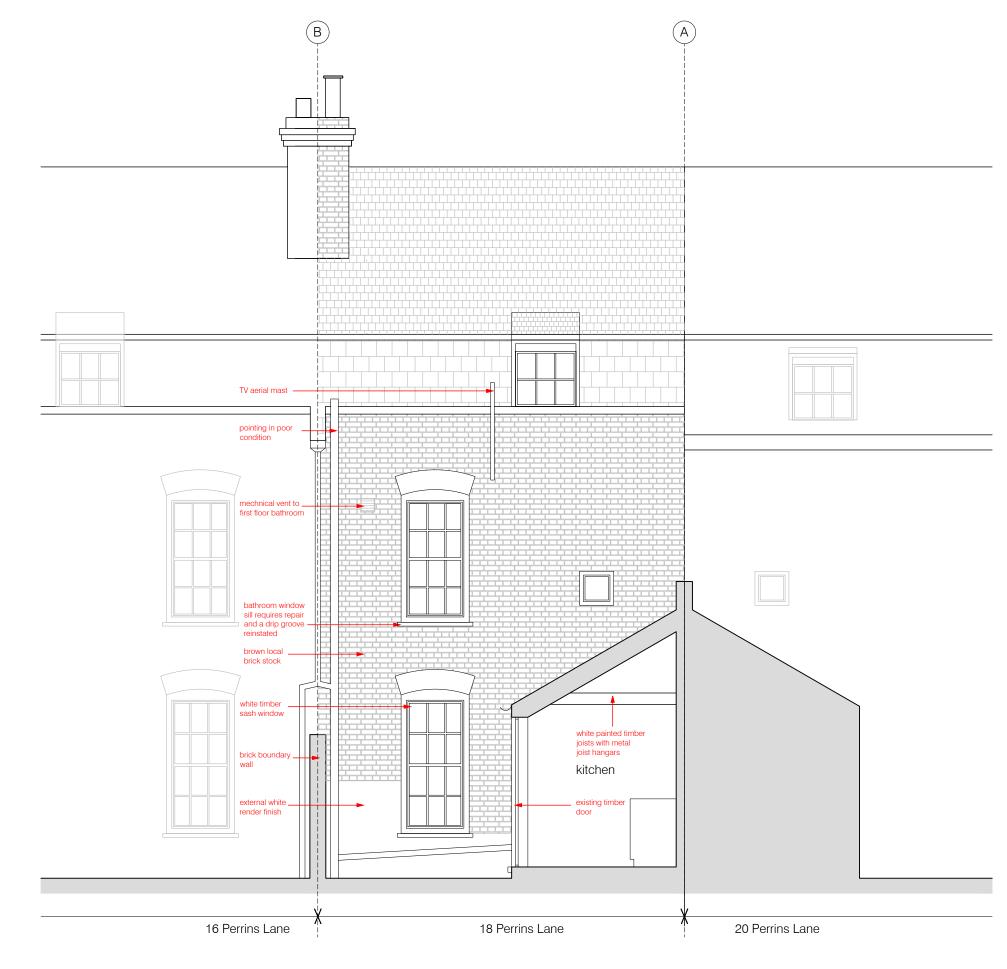

| PROJECT:                                      | PROJECT NO:      | IO: DRAWING NO: |          | REVISION:     | CLIENT:                                                                             | Sash Rosenberg                                                | Scale 1:50 |   |   |  |
|-----------------------------------------------|------------------|-----------------|----------|---------------|-------------------------------------------------------------------------------------|---------------------------------------------------------------|------------|---|---|--|
| 18 PERRINS LANE. LONDON. NW3 1QY              | 21105            | A-300           |          | P02           |                                                                                     | 18 PERRINS LANE. LONDON. NW3 1QY                              | 0          | 1 | 2 |  |
| TITLE:                                        | SCALE AT A3 /A1: | DRAWN:          | CHECKED: | FIRST ISSUED: | ARCHITECT:                                                                          | Harriott-Eyles Ltd.<br>20, 22 LORDSHIP LANE, LONDON, SE22 8HN | Scale 1:25 |   |   |  |
| EXISTING SECTION A - A (REAR SOUTH ELEVATION) | 1:50/1:25        | LH              | JE       | May 22        | 20, 22 LONDONIP DAVE, LONDON, SE22 ONIV<br>+44 (0)779 1943 644<br>laura@ha-ey.co.uk | 0                                                             | 0.5        | 1 |   |  |