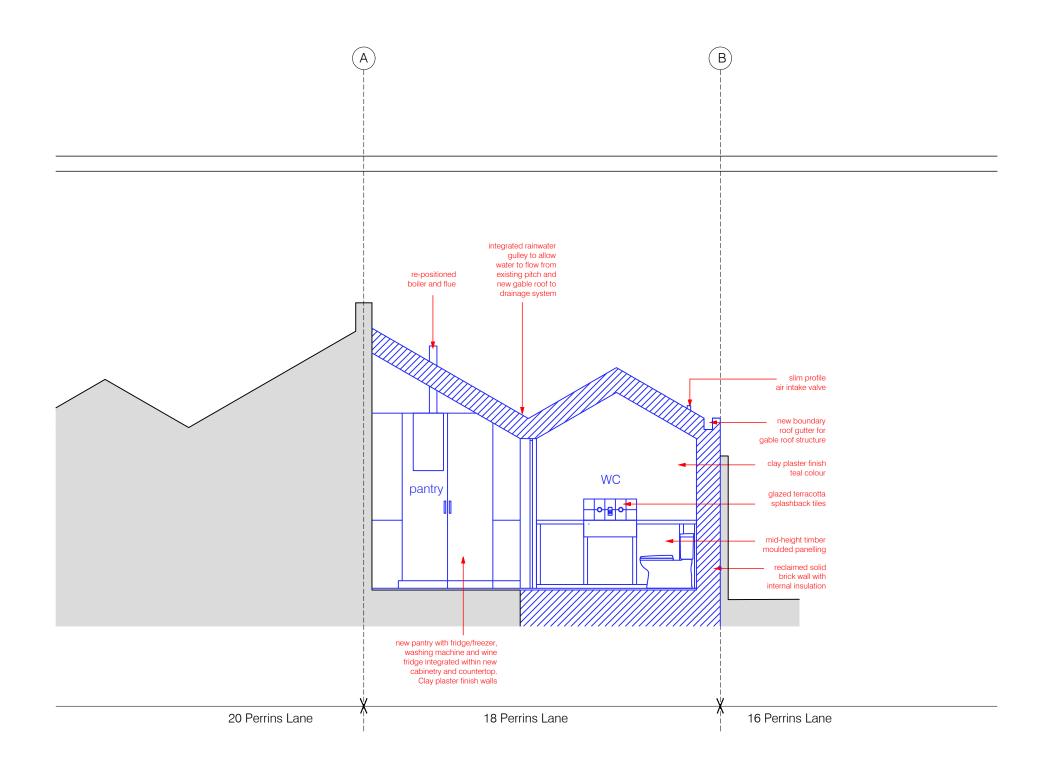

| PROJECT:                         | PROJECT NO: DRAWING NO: |             | REVISION: | CLIENT:       | Sash Rosenberg | Scale 1:50                                                                         |            |     |   |
|----------------------------------|-------------------------|-------------|-----------|---------------|----------------|------------------------------------------------------------------------------------|------------|-----|---|
| 18 PERRINS LANE. LONDON. NW3 1QY | 21105                   | 21105 A-311 |           | P02           |                | 18 PERRINS LANE. LONDON. NW3 1QY                                                   | 0          | 1   | 2 |
| TITLE:                           | SCALE AT A3 /A1:        | DRAWN:      | CHECKED:  | FIRST ISSUED: | ARCHITECT:     | Harriott-Eyles Ltd.                                                                | Scale 1:25 |     |   |
| PROPOSED SECTION B - B           | 1:50/1:25               | LH          | JE        | May 22        |                | 20, 22 LORDSHIP LANE, LONDON. SE22 8HN<br>+44 (0)779 1943 644<br>laura@ha-ey.co.uk | 0          | 0.5 | 1 |