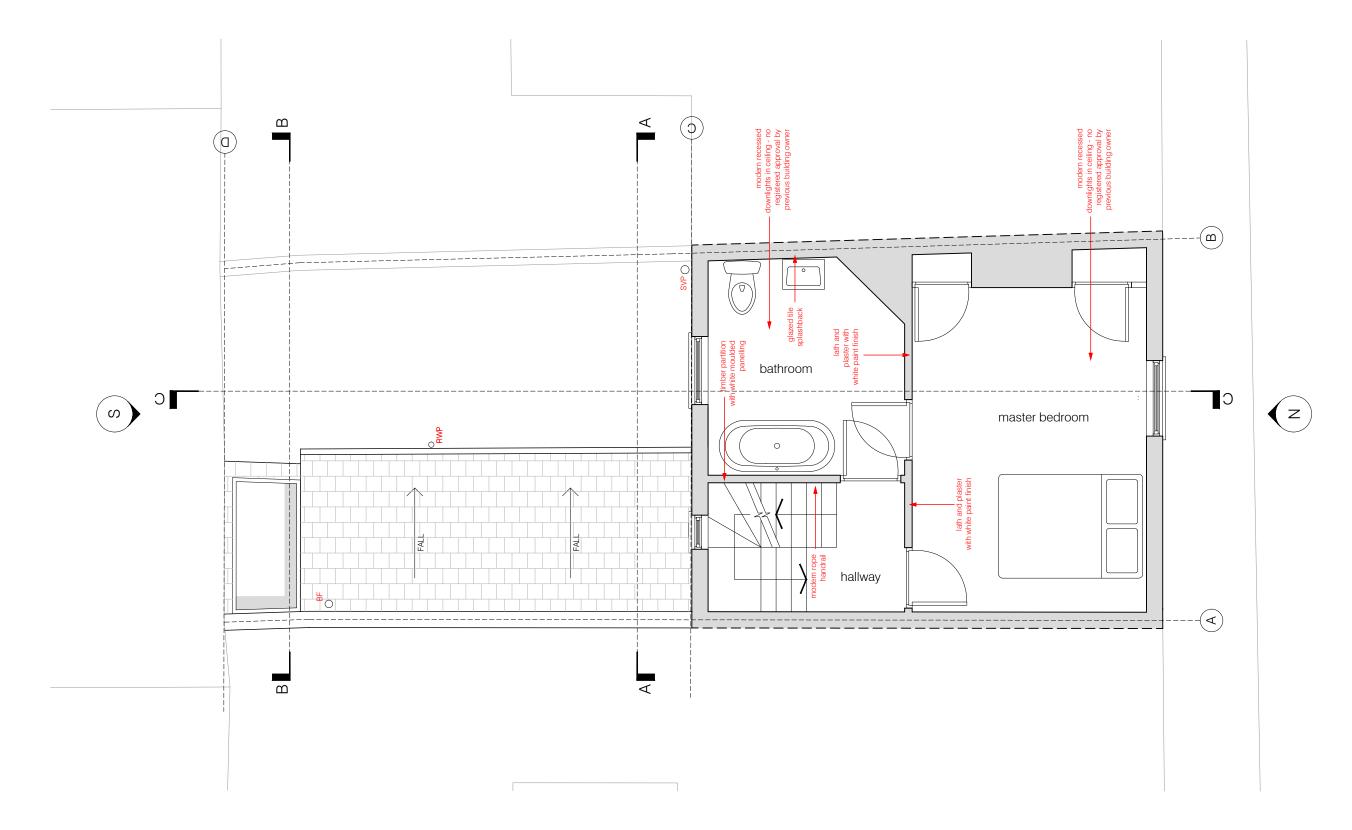

STATUS: PLANNING

на-еу

| PROJECT: 18 PERRINS LANE, LONDON, NW3 1QY | PROJECT NO: 21105 | DRAWING NO: A-101 |          | P02           | CLIENT:    | Sash Rosenberg 18 PERRINS LANE. LONDON. NW3 1QY                                    |
|-------------------------------------------|-------------------|-------------------|----------|---------------|------------|------------------------------------------------------------------------------------|
| TITLE:                                    | SCALE AT A3 /A1:  | DRAWN:            | CHECKED: | FIRST ISSUED: | ARCHITECT: | Harriott-Eyles Ltd.                                                                |
| EXISTING FIRST FLOOR PLAN                 | 1:50/1:25         | LH                | JE       | May 22        |            | 20, 22 LORDSHIP LANE. LONDON. SE22 8HN<br>+44 (0)779 1943 644<br>laura@ha-ey.co.uk |