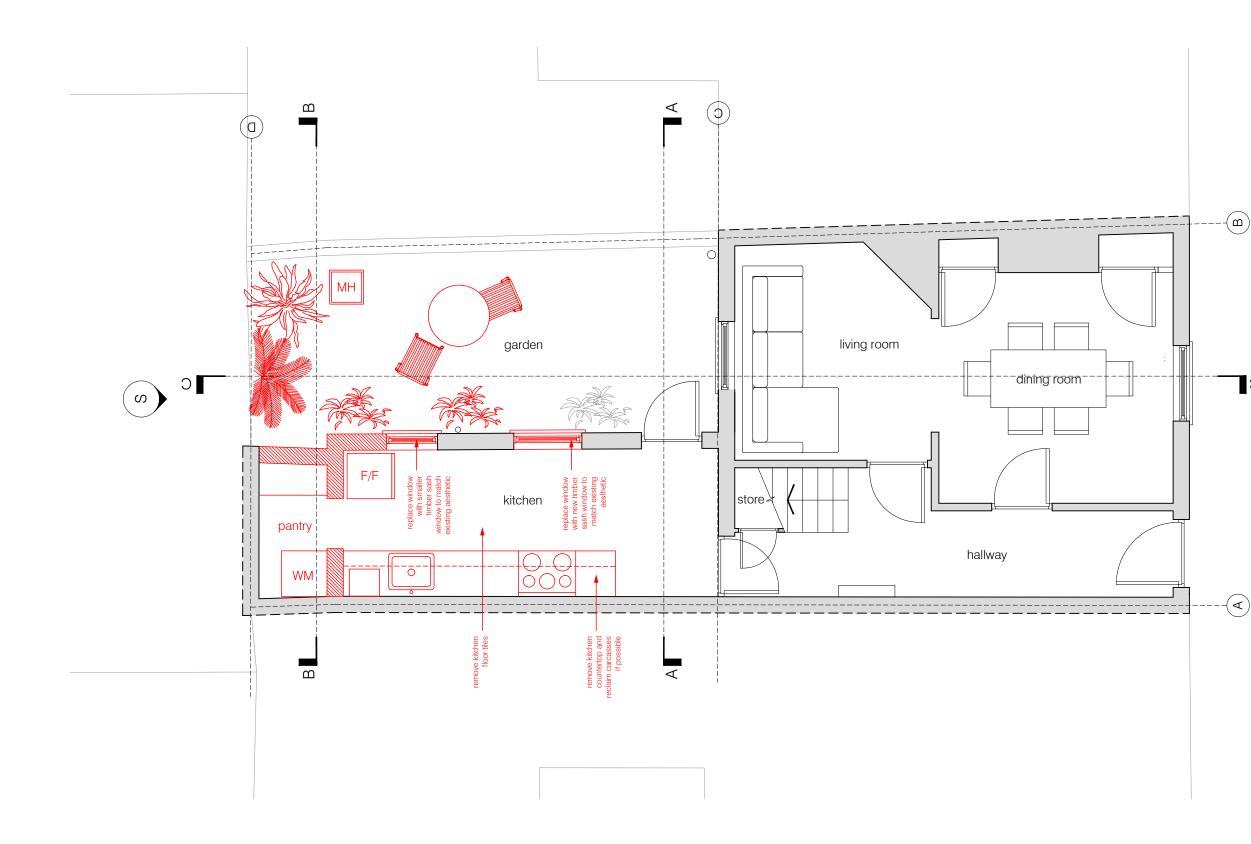

| PROJECT:                              | PROJECT NO:      | DRAWING NO: |          | REVISION:     | CLIENT:    | Sash Rosenberg                                                                     | Scale 1:50 |            |   |
|---------------------------------------|------------------|-------------|----------|---------------|------------|------------------------------------------------------------------------------------|------------|------------|---|
| 18 PERRINS LANE. LONDON. NW3 1QY      | 21105            | A-120       |          | P02           |            | 18 PERRINS LANE. LONDON. NW3 1QY                                                   | 0          | 1          | 2 |
| TITLE:                                | SCALE AT A3 /A1: | DRAWN:      | CHECKED: | FIRST ISSUED: | ARCHITECT: | Harriott-Eyles Ltd.<br>20, 22 LORDSHIP LANE, LONDON, SE22 8HN                      | Scale 1:25 | Scale 1:25 |   |
| PROPOSED DEMOLITION GROUND FLOOR PLAN | 1:50/1:25        | LH          | JE       | May 22        |            | 20, 22 DORDSHIP LANE, LONDON, SE22 8HN<br>+44 (0)779 1943 644<br>laura@ha-ey.co.uk | 0          | 0.5        | 1 |

## Notes:

Do not scale from this drawing. Use figured dimensions only. All dimensions to be checked on site. Issued for purpose indicated only. Architect to be notified of any discrepancies before construction commences. Structural and services information are indicative only - refer to consultants drawings and specification for details and setting out. All work and materials to be in accordance with current applicable statudry legislation and to comply with all relevant codes of practice and British and European Standards. Information contained within this drawing is the sole copyright of Harrioft-Eyles Ltd. and not to be reproduced without expressed wishes.

Drawing is for design intent for Tender pricing only and is subject to change. Drawing should not be used at Construction or shop drawings and all measurements are to be verified by the chosen Contractor prior to any orders being placed.