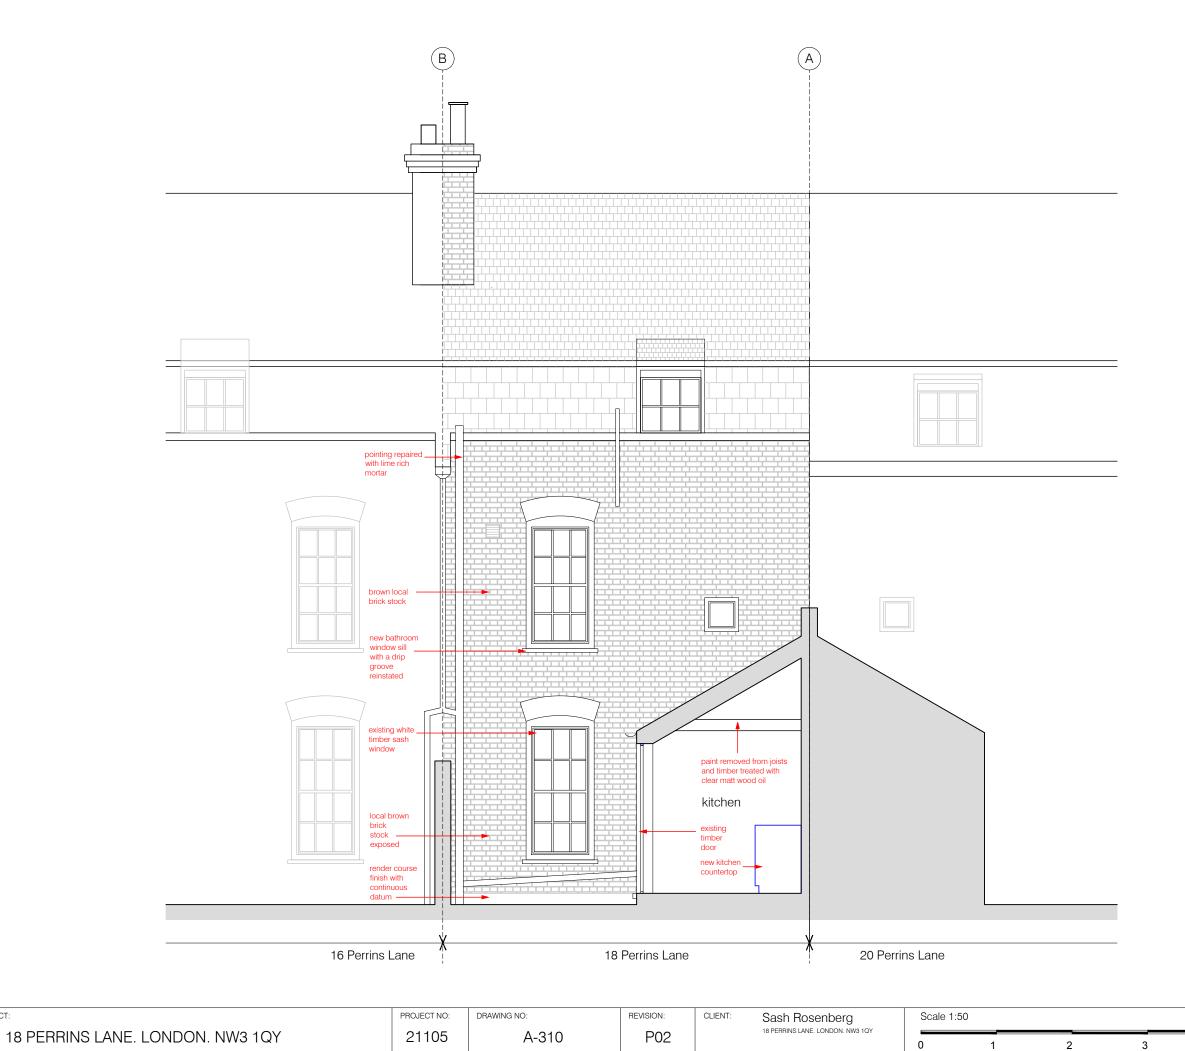

SCALE AT A3 /A1:

PROPOSED SECTION A - A (REAR SOUTH ELEVATION) 1:50/1:25

DRAWN:

LH

CHECKED:

JΕ

FIRST ISSUED:

May 22

REV: DESCRIPTION:

STATUS: PLANNING

2.5