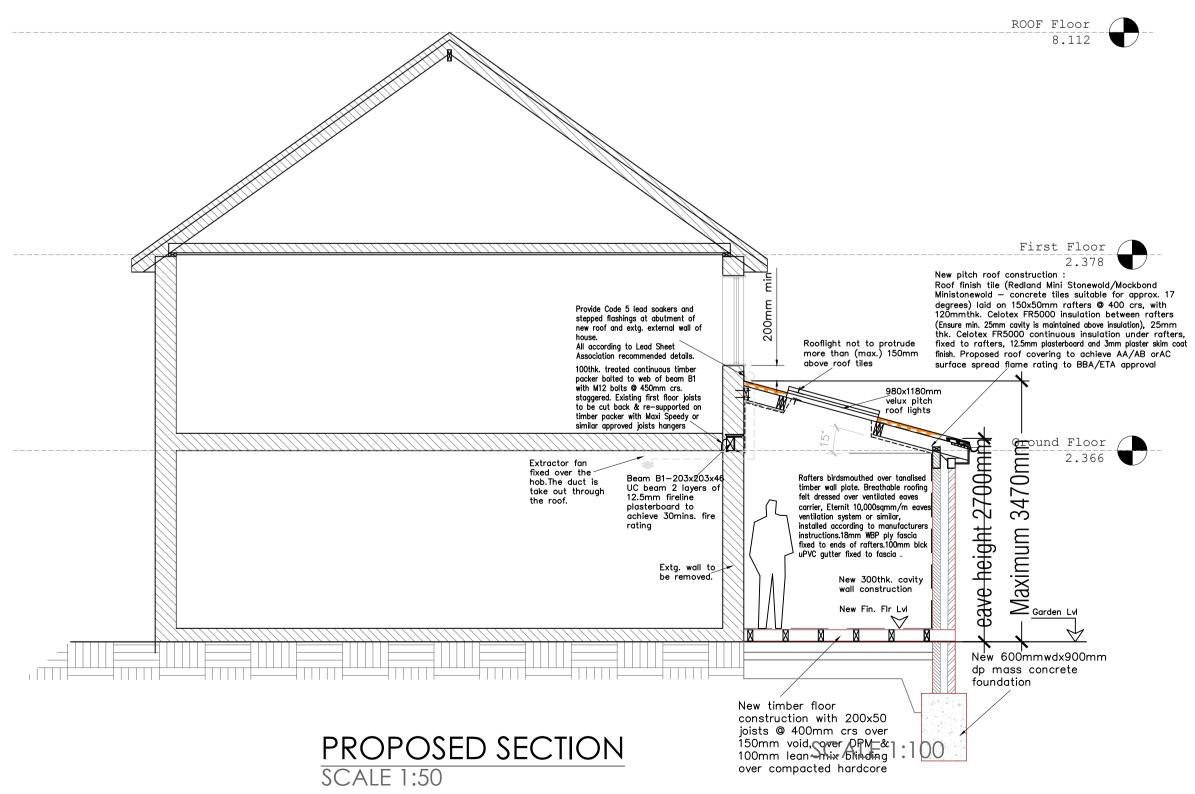

PROPOSED SECTION SCALE 1:50





## PROPOSED SIDE ELEVATION/VIEW A

SCALE 1:50

1m

2m

3m

4m

## Notes:

## Copyright@SequinDesign

This drawing is the property of SEQUIN DESIGN and is the subject of Intellectual Property Rights including copyright and design right and shall not be reproduced, copied, loaned or submitted to any other party without the written consent of SEQUIN DESIGN. This drawing is not to be scaled for construction. just to scale for planning purposes. Only figured dimensions to be taken. Any discrepancies to be reported SEQUIN DESIGN prior to setting out or ordering of any materials.