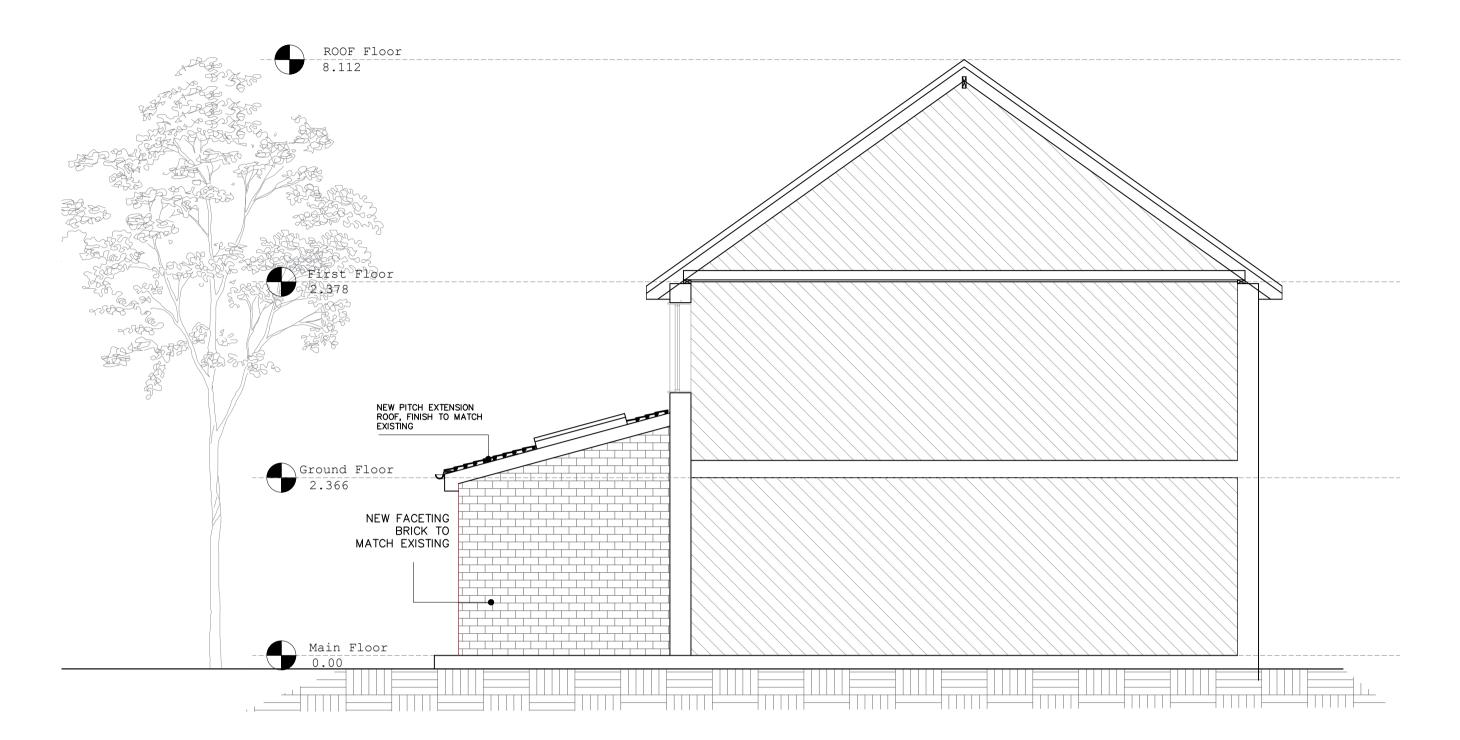

PROPOSED SECTION SCALE 1:50





## PROPOSED SIDE ELEVATION/VIEW A

SCALE 1:50

1m

2m

3m

4m

## Notes:

## Copyright@SequinDesign

This drawing is the property of SEQUIN DESIGN and is the subject of Intellectual Property Rights including copyright and design right and shall not be reproduced, copied, loaned or submitted to any other party without the written consent of SEQUIN DESIGN. This drawing is not to be scaled for construction. just to scale for planning purposes. Only figured dimensions to be taken. Any discrepancies to be reported SEQUIN DESIGN prior to setting out or ordering of any materials.