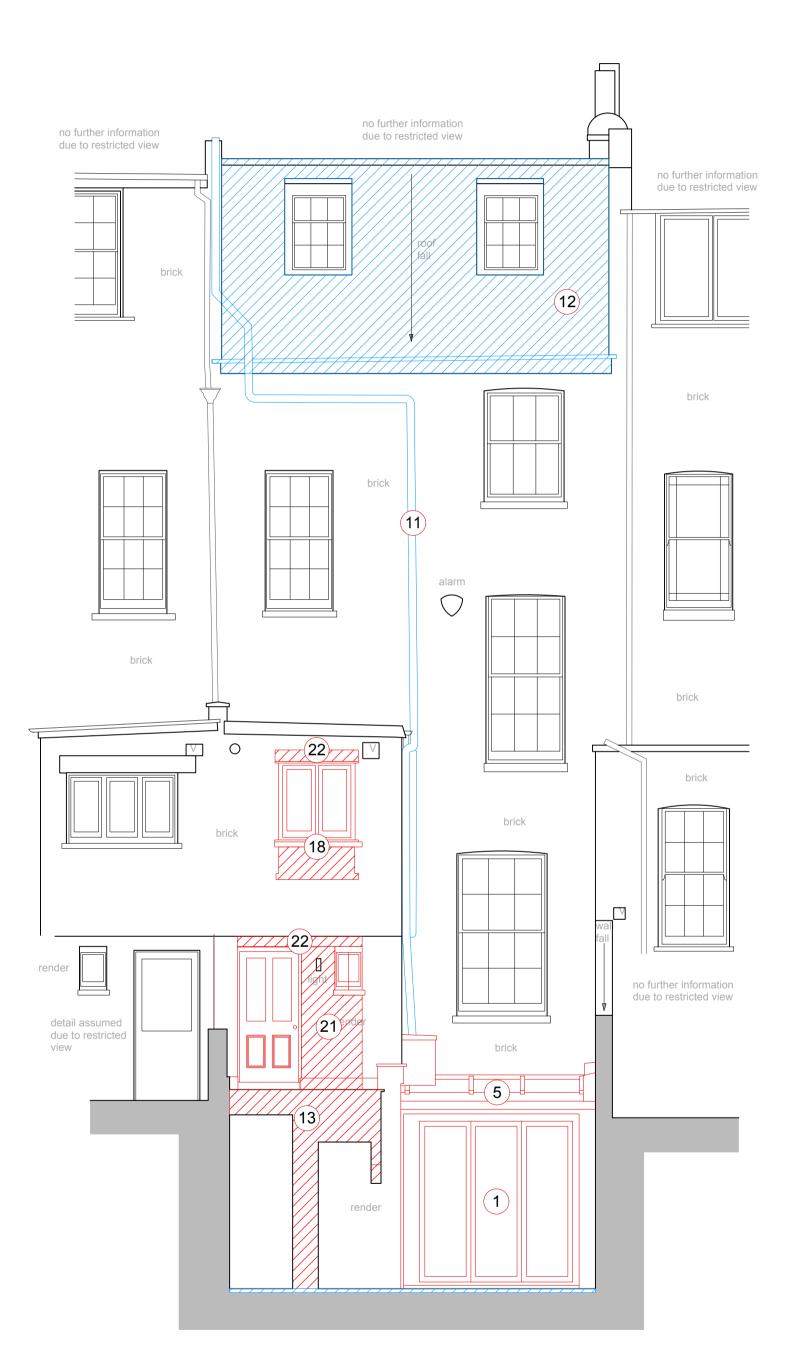

1 Existing Front Elevation Scale: 1:50

2 Existing Rear Elevation Scale: 1:50

## <u>KEY</u>

- 1. REMOVAL OF NON-ORIGINAL DOOR
- 2. REMOVAL OF NON-ORIGINAL WINDOW
- 3. REMOVAL OF NON-ORIGINAL WALL / PARTITION
- REPLACEMENT OF NON-ORGINAL STAIRS
  REMOVAL OF NON-ORIGINAL ROOFLIGHT
- REMOVAL OF NON-ORIGINAL ROOFLIGHT
  REPLACEMENT OF NON ORIGINAL BALUSTARDE
- REMOVAL OF NON-ORIGINAL JOINERY
- 8. REMOVAL OF NON-ORIGINAL MANTLE / SURROUND AND HEARTH
- 9. REPLACEMENT OF NON-ORIGINAL STAIRCASE
- REMOVAL OF NON-ORIGINAL SANITARYWARE
  REMOVAL OF NON-ORIGINAL M&E (ALL PLANT / RADIATORS AND EXTERNAL PIPEWORK TO BE REPLACED)
- 12. REMOVAL OF NON ORIGINAL ROOF TILES AND FLASHING
- 13. REPLACEMENT OF REAR GARDEN SLAB AT NEW HEIGHT
- 14. ENLARGEMENT OF NON-ORIGINAL WINDOW OPENING TO ALLOW FOR REINSTATEMENTM OF
- ACCESS DOOR UNDER FRONT STAIRS 15. MINOR DEMOLITION WORKS TO ALLOW FOR REPOSITIONING OF NON-ORIGINAL DOOR (DOOR KEPT AND REUSED)
- 16. EXISTING DOOR HANDING CHANGE
- 17. REMOVAL OF NON ORIGINAL FLOOR FINISHES & UNDERFLOOR HEATING
- 18. LOWERING OF NON-ORIGINAL WINDOW SILL TO ALLOW FOR NEW SASH WINDOW OF MORE
- APPROPRIATE STYLE 19. REMEDIAL WORKS TO STAIRCASE REQUIRED DUE TO SEVERE SUBSIDANCE - TEMPORARY PROPPING WITH ALL EXISTING MATERIALS AND FEATURES TO BE RETAINED AS MUCH AS POSSIBLE. ALL ROTTEN TIMBER TO BE REPLACED LIKE FOR LIKE- ADDIDIONAL SUPPORT ADDED TO REDUCE FUTURE SUBSIDENCE
- 20. ALL CORNICES TO BE STRIPPED WITH PEELAWAY 1 (https://peelaway.co.uk/130/peelaway-1) TO REVEAL ORIGINAL PROFILES
- RECONFIGURATION OF CLOSET WING WINDOW AND DOOR TO ALLOW FOR DIRECT ACCESS.
  CLOSET WING CONCRETE LINTELS TO BE REPLACED
- 23. RECONFIGURATION OF MANSARD ROOF TO REINSTATE MANSARD AND INTRODUCE DORMER

REMOVAL

DEMOLITION

| REVISION                                                                                                                                                                                                                                                                                                                                                                                                                                                                                                      | A 04/10/2022                     |       | Pla            | Planning Feedback Update                                                            |           |  |
|---------------------------------------------------------------------------------------------------------------------------------------------------------------------------------------------------------------------------------------------------------------------------------------------------------------------------------------------------------------------------------------------------------------------------------------------------------------------------------------------------------------|----------------------------------|-------|----------------|-------------------------------------------------------------------------------------|-----------|--|
| DATE                                                                                                                                                                                                                                                                                                                                                                                                                                                                                                          | 28.06.2019                       |       | SC             | ALE                                                                                 | 1:50@A1   |  |
| PROJECT                                                                                                                                                                                                                                                                                                                                                                                                                                                                                                       | 11 Chamberlain Street            |       |                |                                                                                     |           |  |
| CLIENT                                                                                                                                                                                                                                                                                                                                                                                                                                                                                                        | Jaakko Ahmala & Liisa Tornivaara |       |                |                                                                                     |           |  |
| DRAWING TITLE                                                                                                                                                                                                                                                                                                                                                                                                                                                                                                 | EXISTING ELEVATIONS              |       |                |                                                                                     |           |  |
| DRAWING No.                                                                                                                                                                                                                                                                                                                                                                                                                                                                                                   | EX_013                           |       |                |                                                                                     |           |  |
| ISSUE                                                                                                                                                                                                                                                                                                                                                                                                                                                                                                         | PLANNING                         |       |                |                                                                                     |           |  |
| TR STUDIO                                                                                                                                                                                                                                                                                                                                                                                                                                                                                                     |                                  |       | 27 -           | Unit 5.10   Clerkenwell Workshops<br>27 - 31 Clerkenwell Close   London<br>EC1R 0AT |           |  |
| Archite                                                                                                                                                                                                                                                                                                                                                                                                                                                                                                       | cture   Inte                     | riors | T:<br>E:<br>W: | office@trstue                                                                       | dio.co.uk |  |
| This drawing must not be scaled from nor should it be used for the calculation of areas for the purposes of<br>valuation. All dimensions are indicative and must be verified on site prior to the commencement of any works.<br>This drawing must be read in conjunction with all necessary information from all other design consultants and<br>contractors. All works must comply with the relevant British standards and building control requirements.<br>Drawing errors to be reported to the Architect. |                                  |       |                |                                                                                     |           |  |