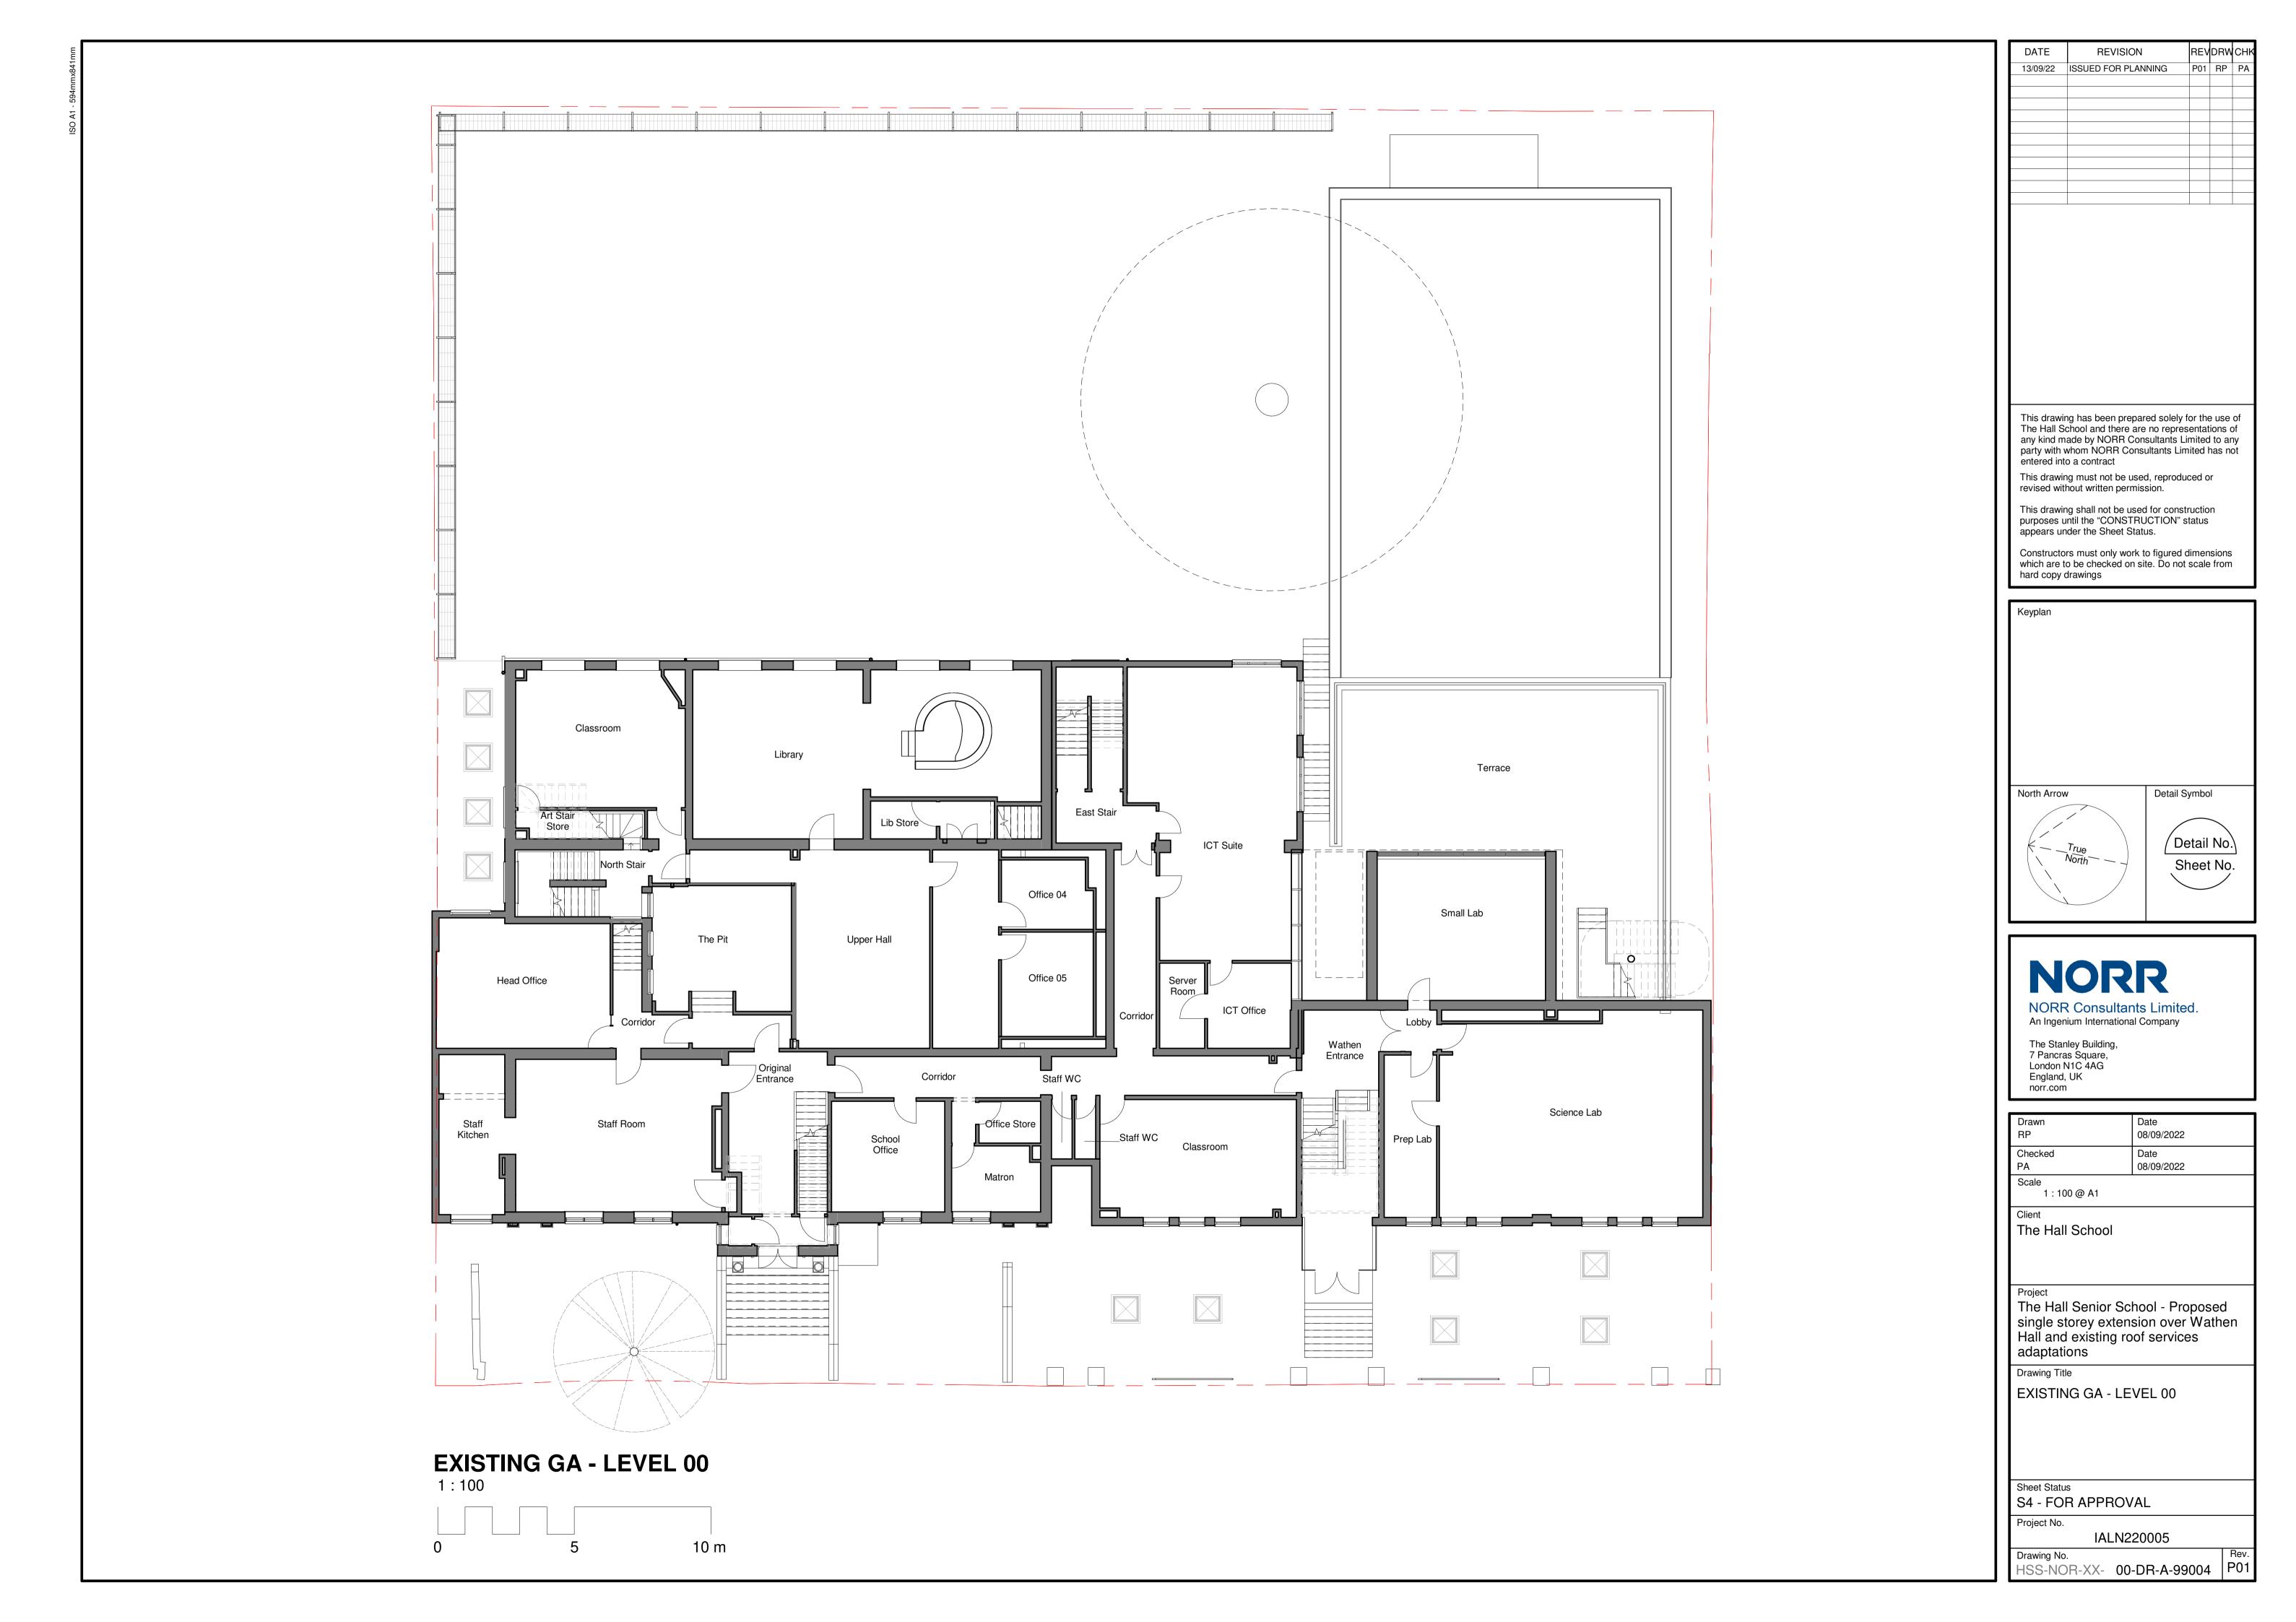

The Hall School

The Hall Senior School - Proposed single storey extension over Wathen Hall and existing roof services adaptations

Drawing Title

EXISTING GA - BASEMENT

Sheet Status S4 - FOR APPROVAL

Project No. IALN220005

Drawing No. HSS-NOR-XX- B1-DR-A-99001