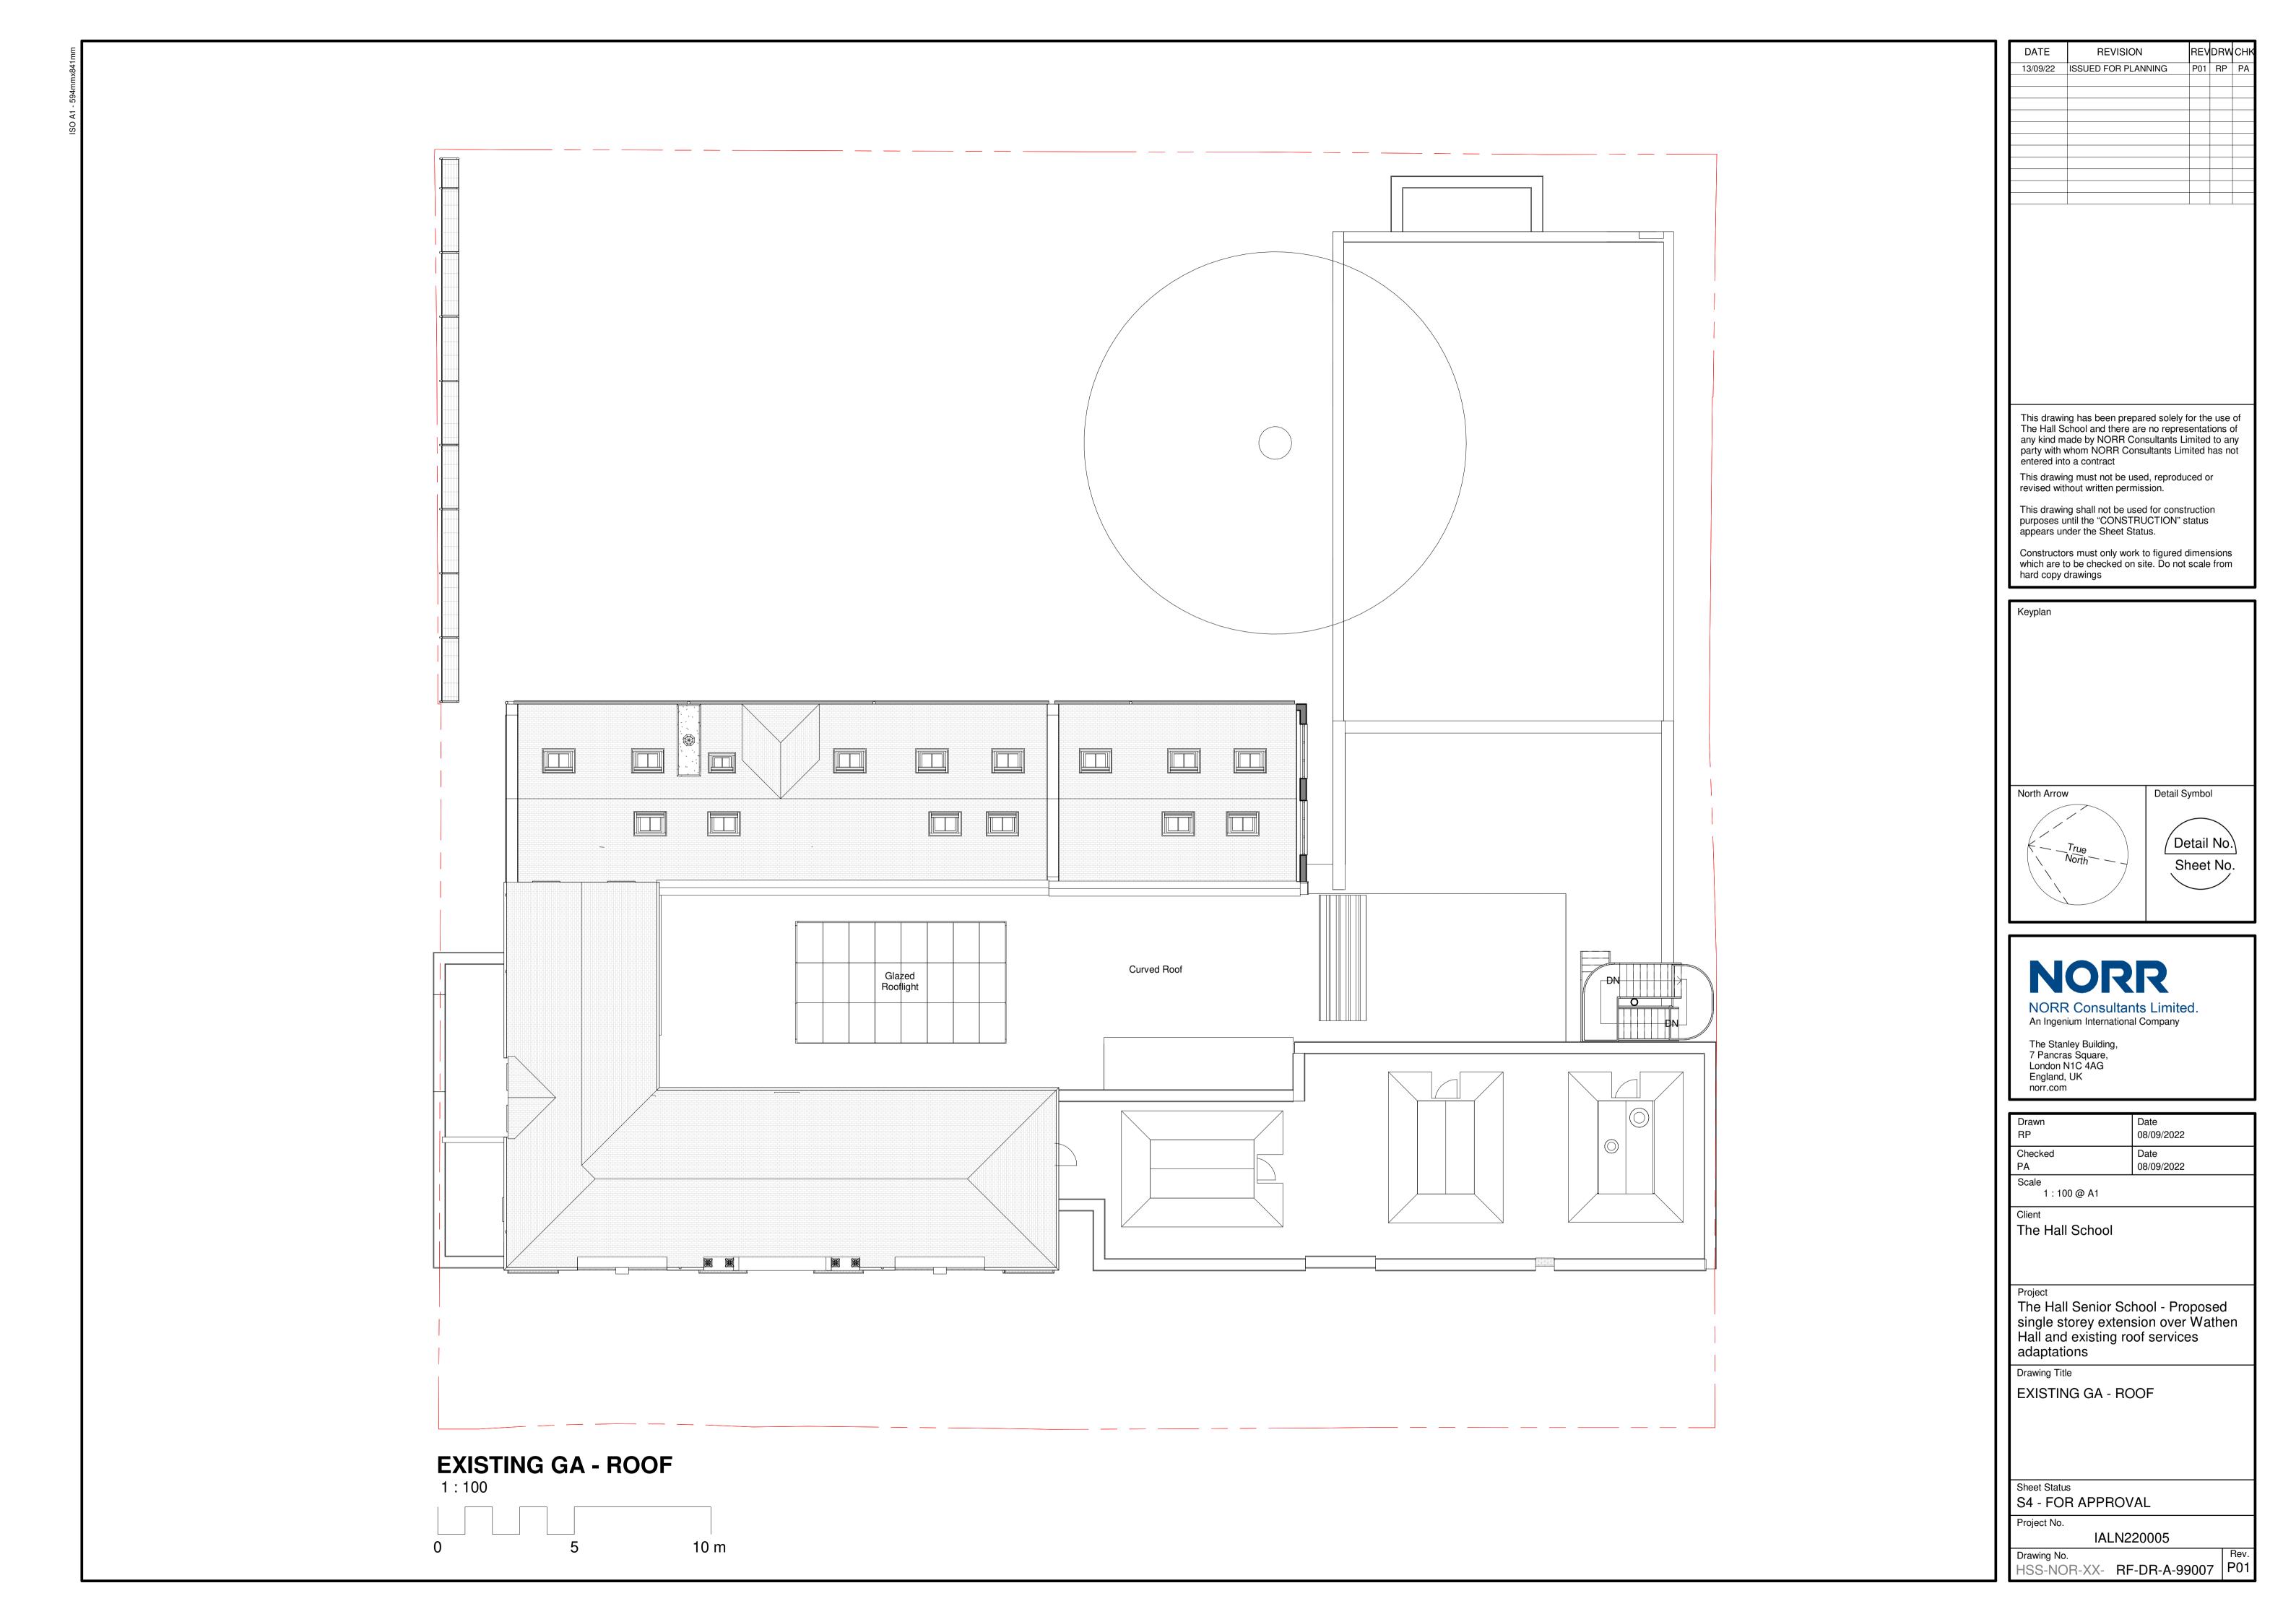

rk to figured dimensions which are to be checked on site. Do not scale from hard copy drawings







## NORR

NORR Consultants Limited.
An Ingenium International Company

The Stanley Building, 7 Pancras Square, London N1C 4AG England, UK norr.com

|  |  | Drawn<br>RP   | Date<br>08/09/2022 |  |  |  |
|--|--|---------------|--------------------|--|--|--|
|  |  | Checked<br>PA | Date 08/09/2022    |  |  |  |
|  |  | Scale         |                    |  |  |  |

1 : 100 @ A1

Client
The Hall School

The Hall Senior School - Proposed single storey extension over Wathen Hall and existing roof services

Hall and existing roof services adaptations

Drawing Title

EXISTING GA - LG MEZZANINE

Sheet Status
S4 - FOR APPROVAL
Project No.

IALN220005

Drawing No.
HSS-NOR-XX- M1-DR-A-99003 P01