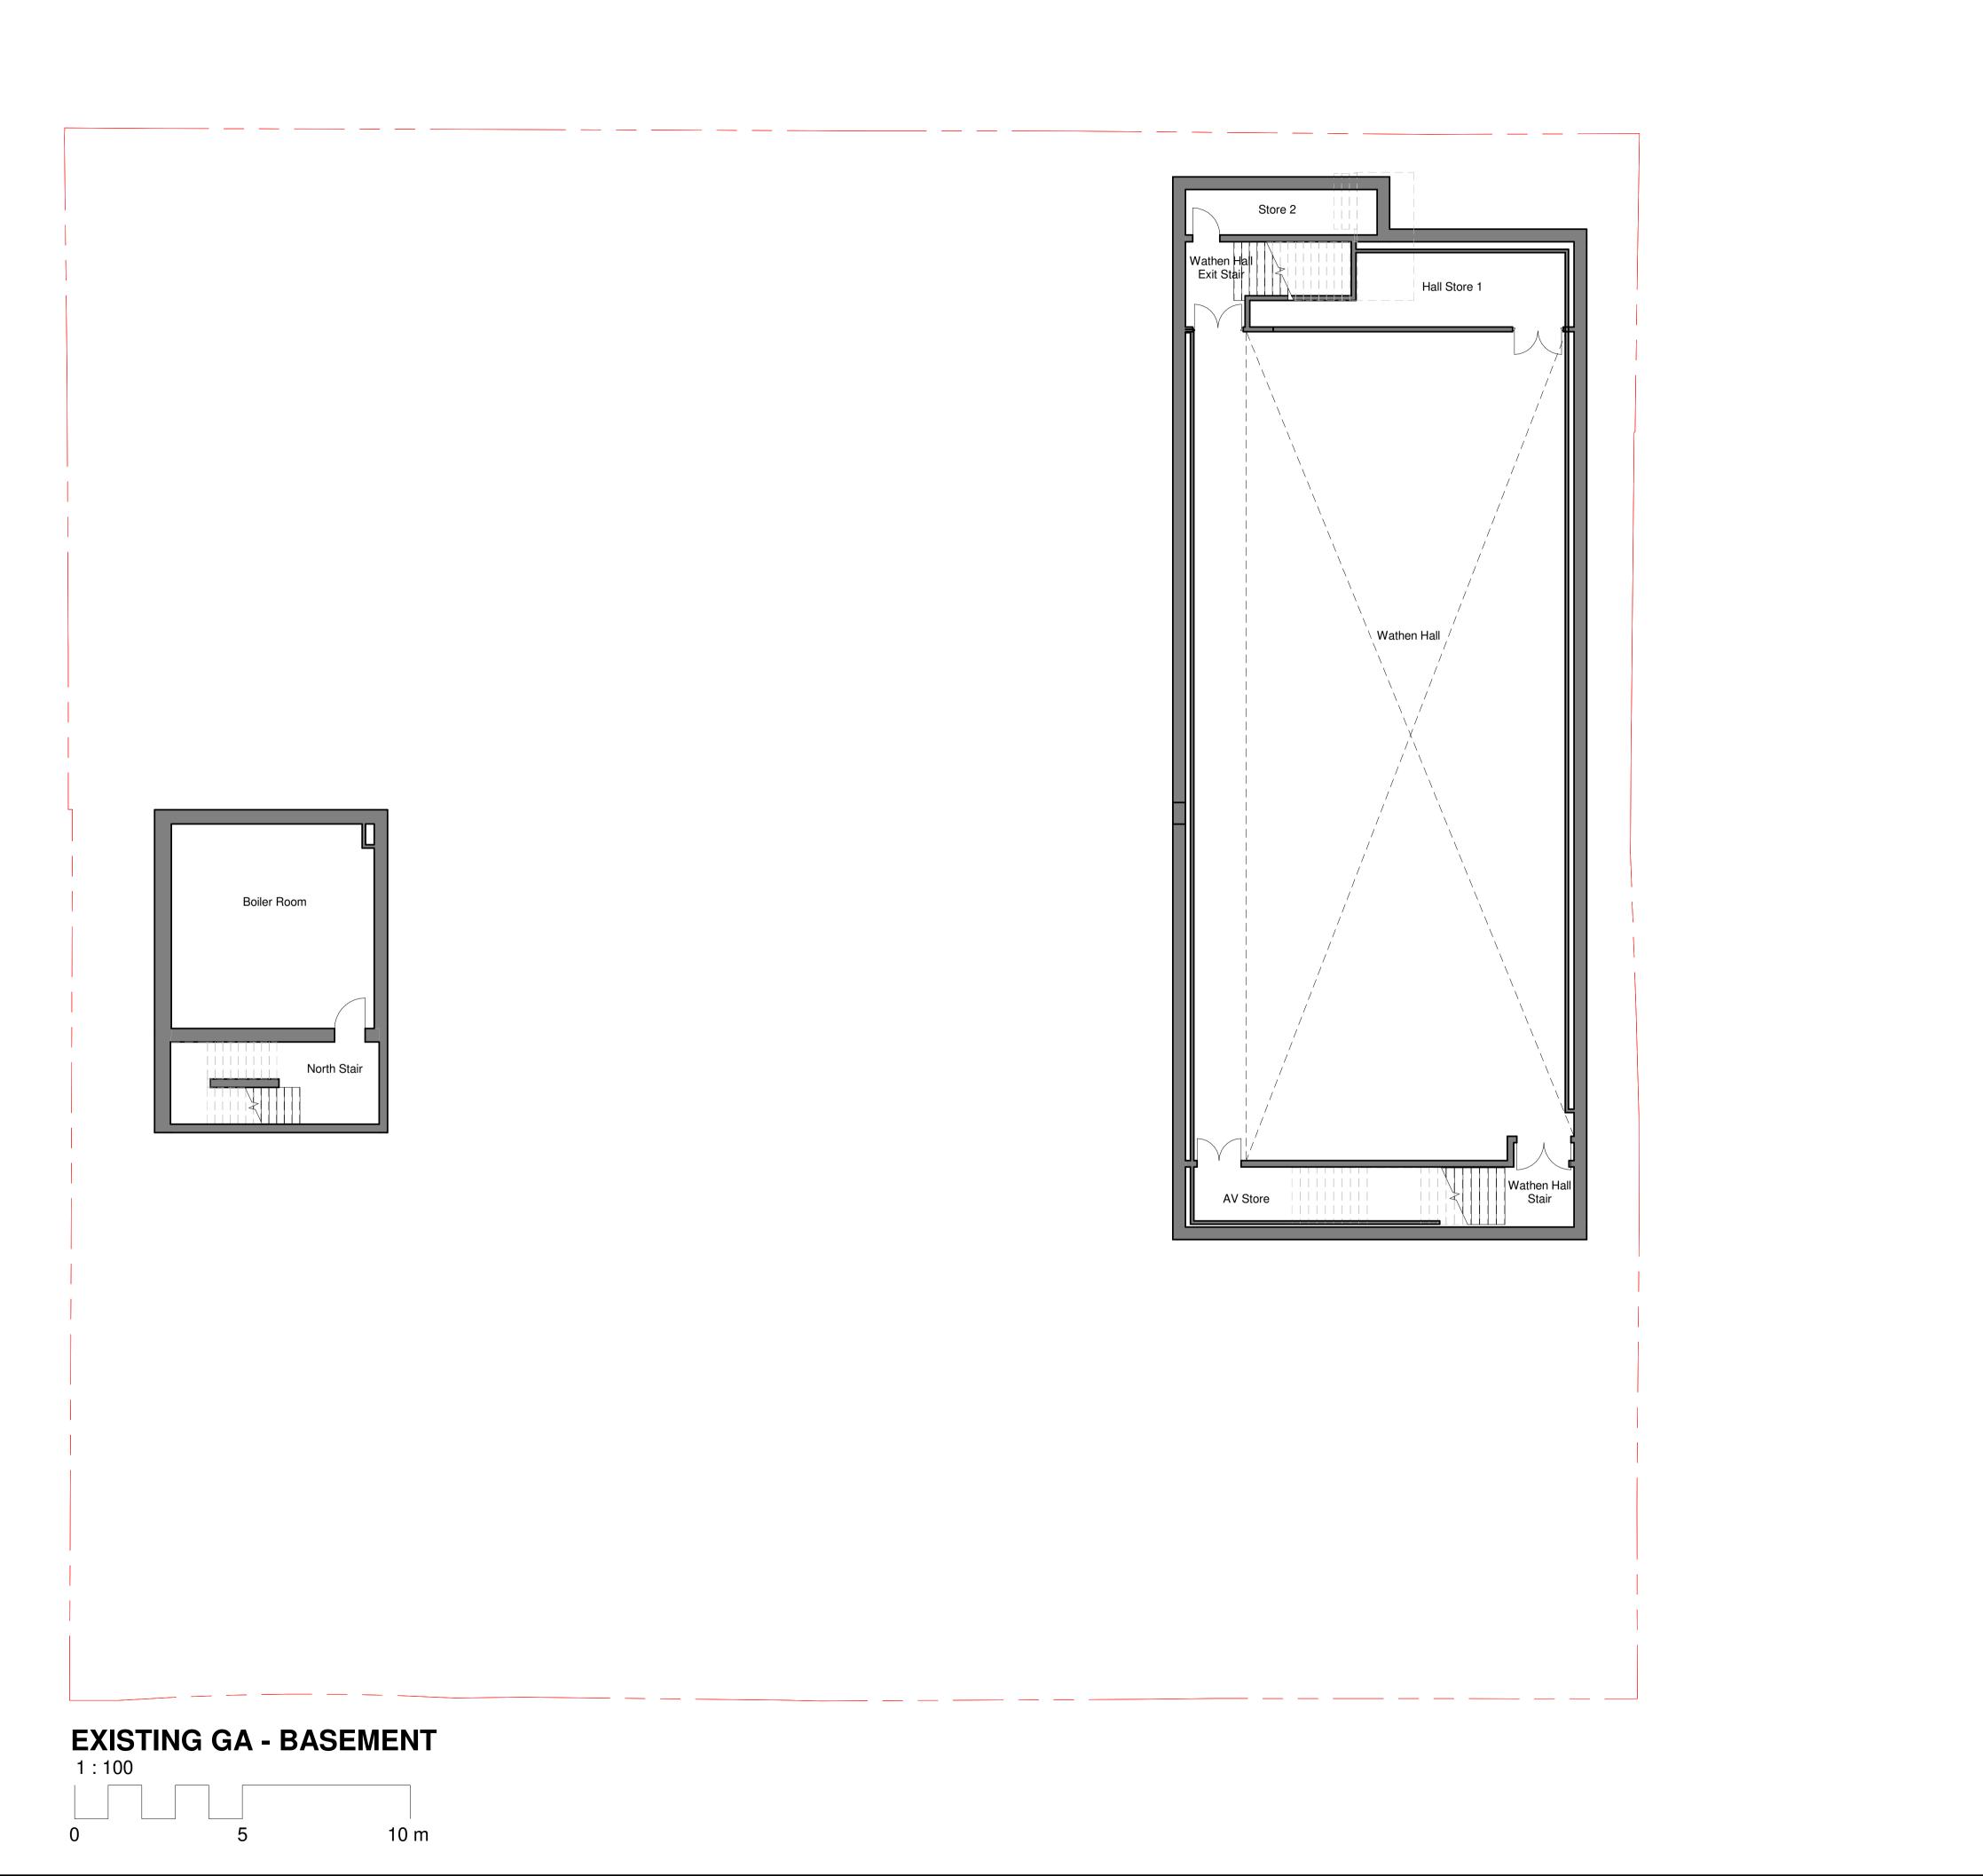

The Hall School

The Hall Senior School - Proposed single storey extension over Wathen Hall and existing roof services adaptations

Drawing Title

EXISTING GA - BASEMENT

Sheet Status S4 - FOR APPROVAL

Project No. IALN220005

Drawing No. HSS-NOR-XX- B1-DR-A-99001