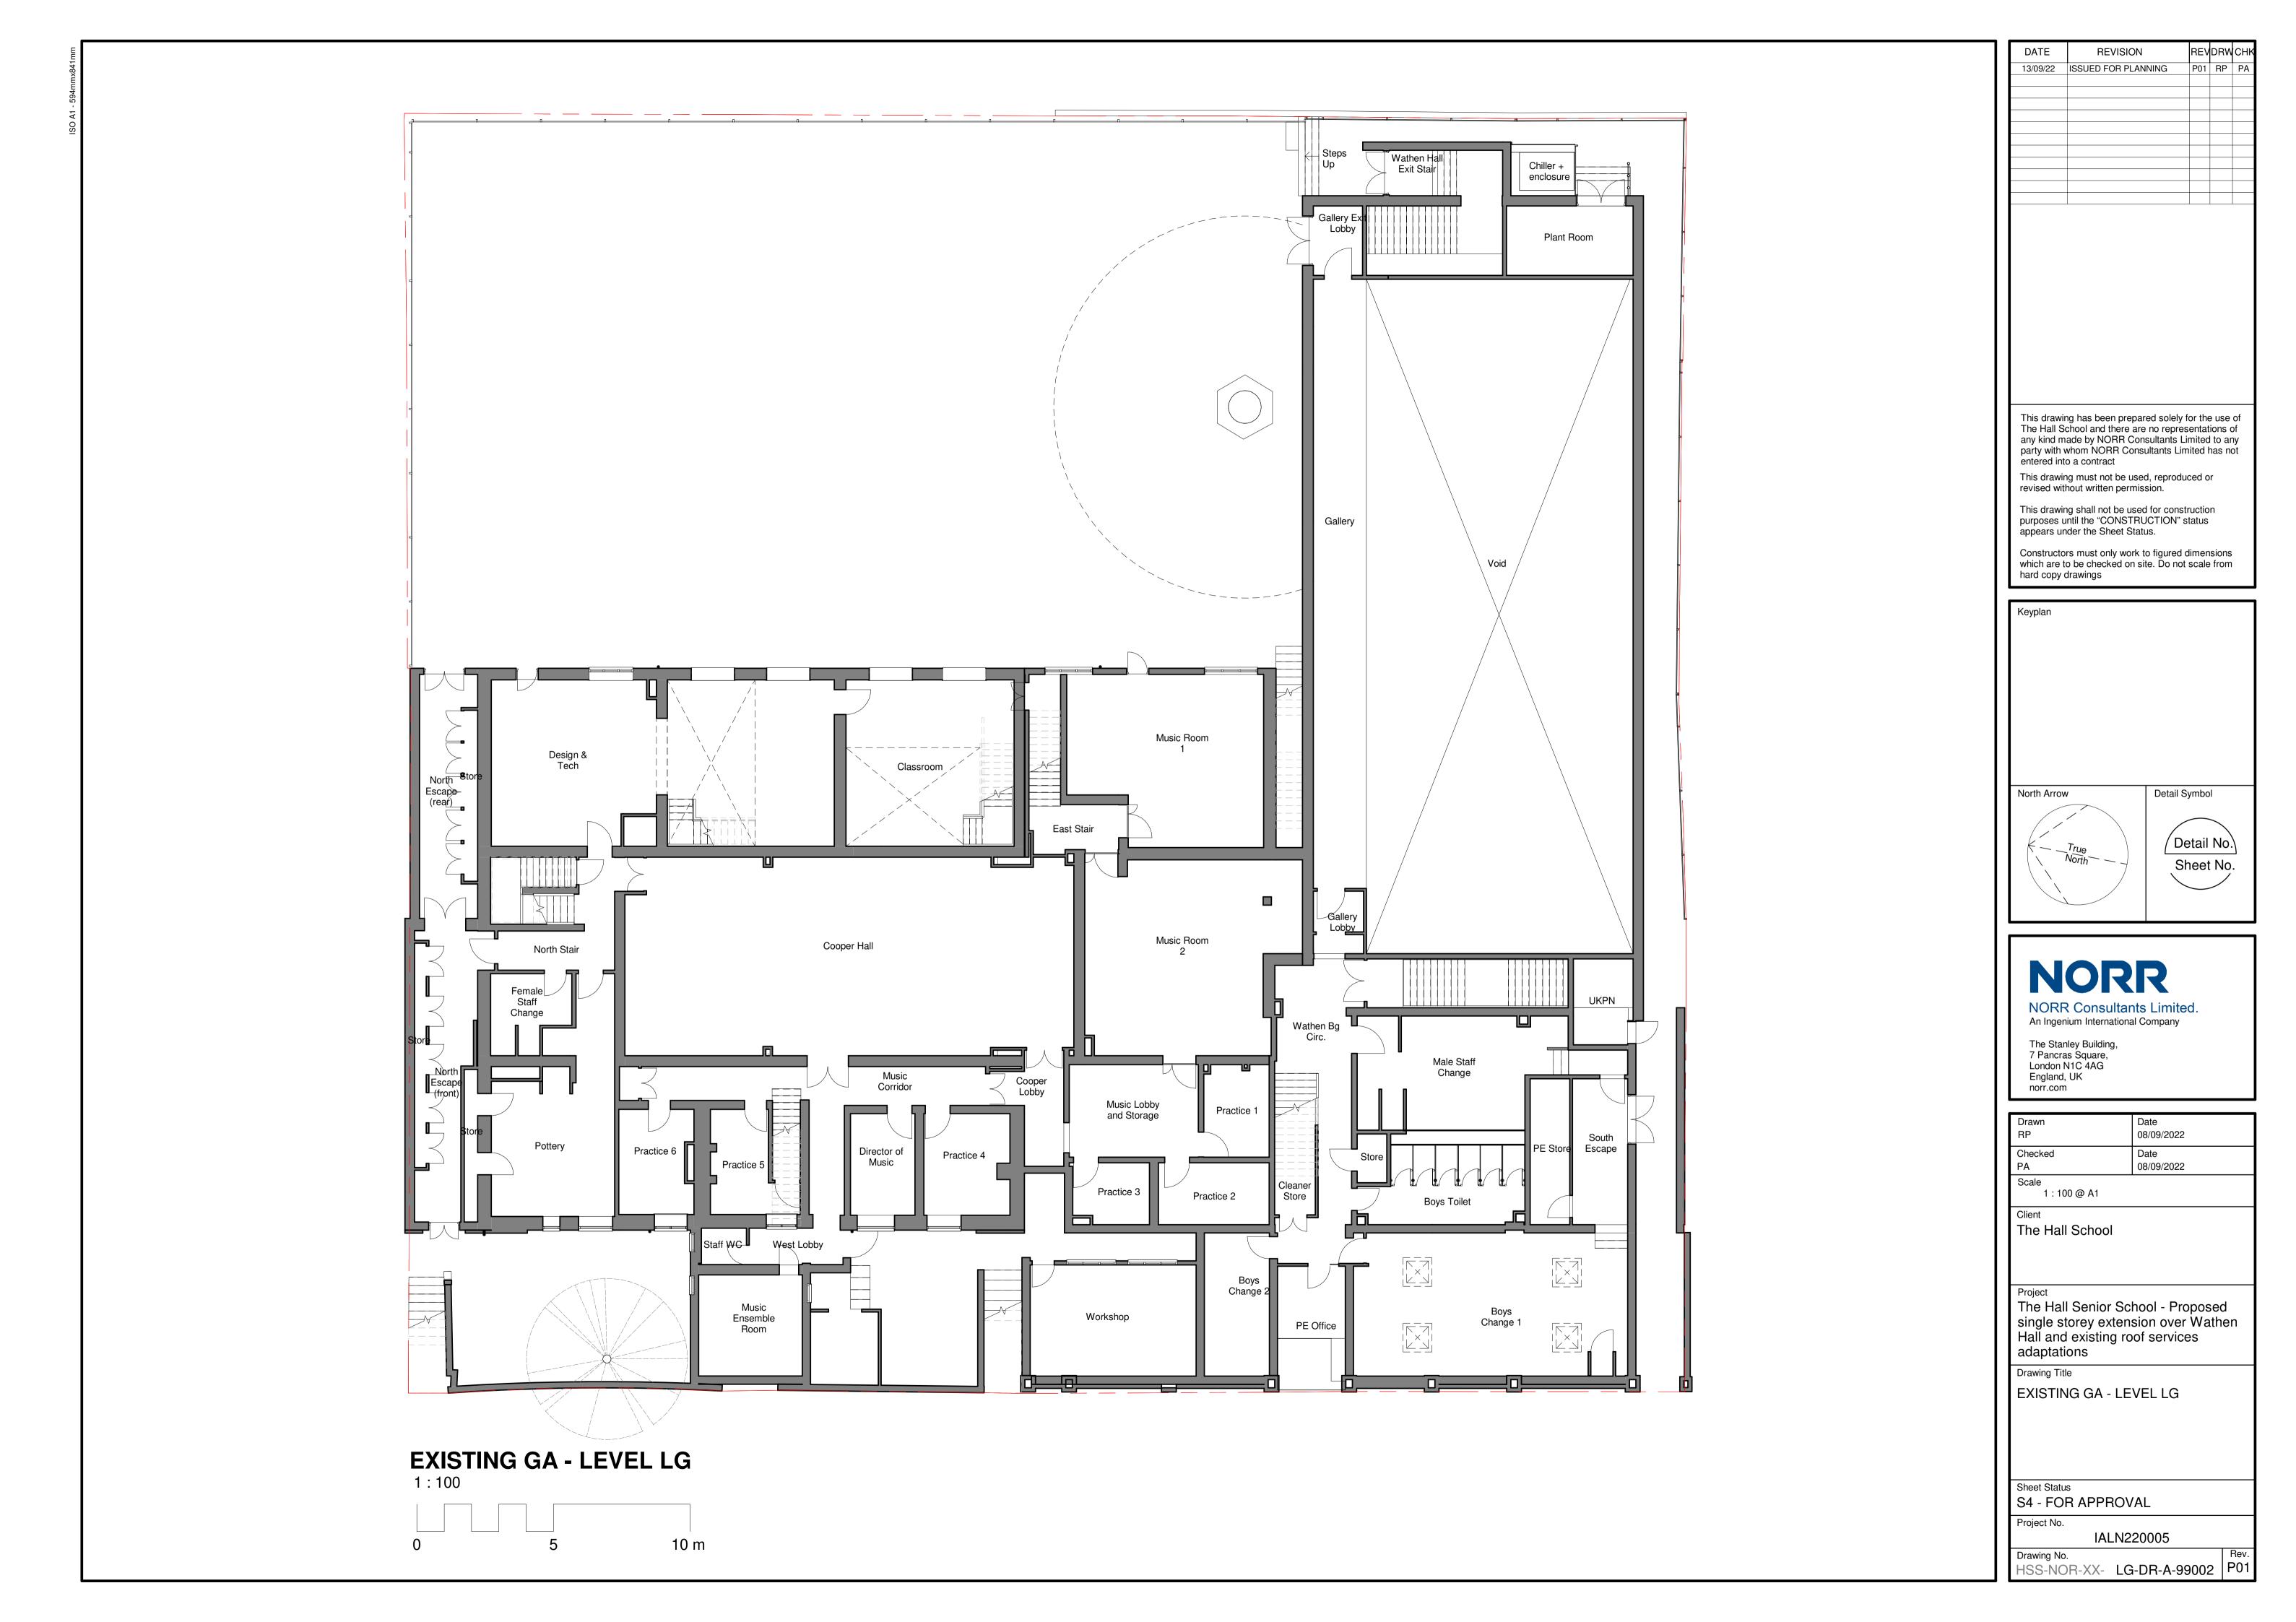

The Hall School

The Hall Senior School - Proposed single storey extension over Wathen Hall and existing roof services adaptations

Drawing Title

EXISTING GA - BASEMENT

Sheet Status S4 - FOR APPROVAL

Project No. IALN220005

Drawing No. HSS-NOR-XX- B1-DR-A-99001