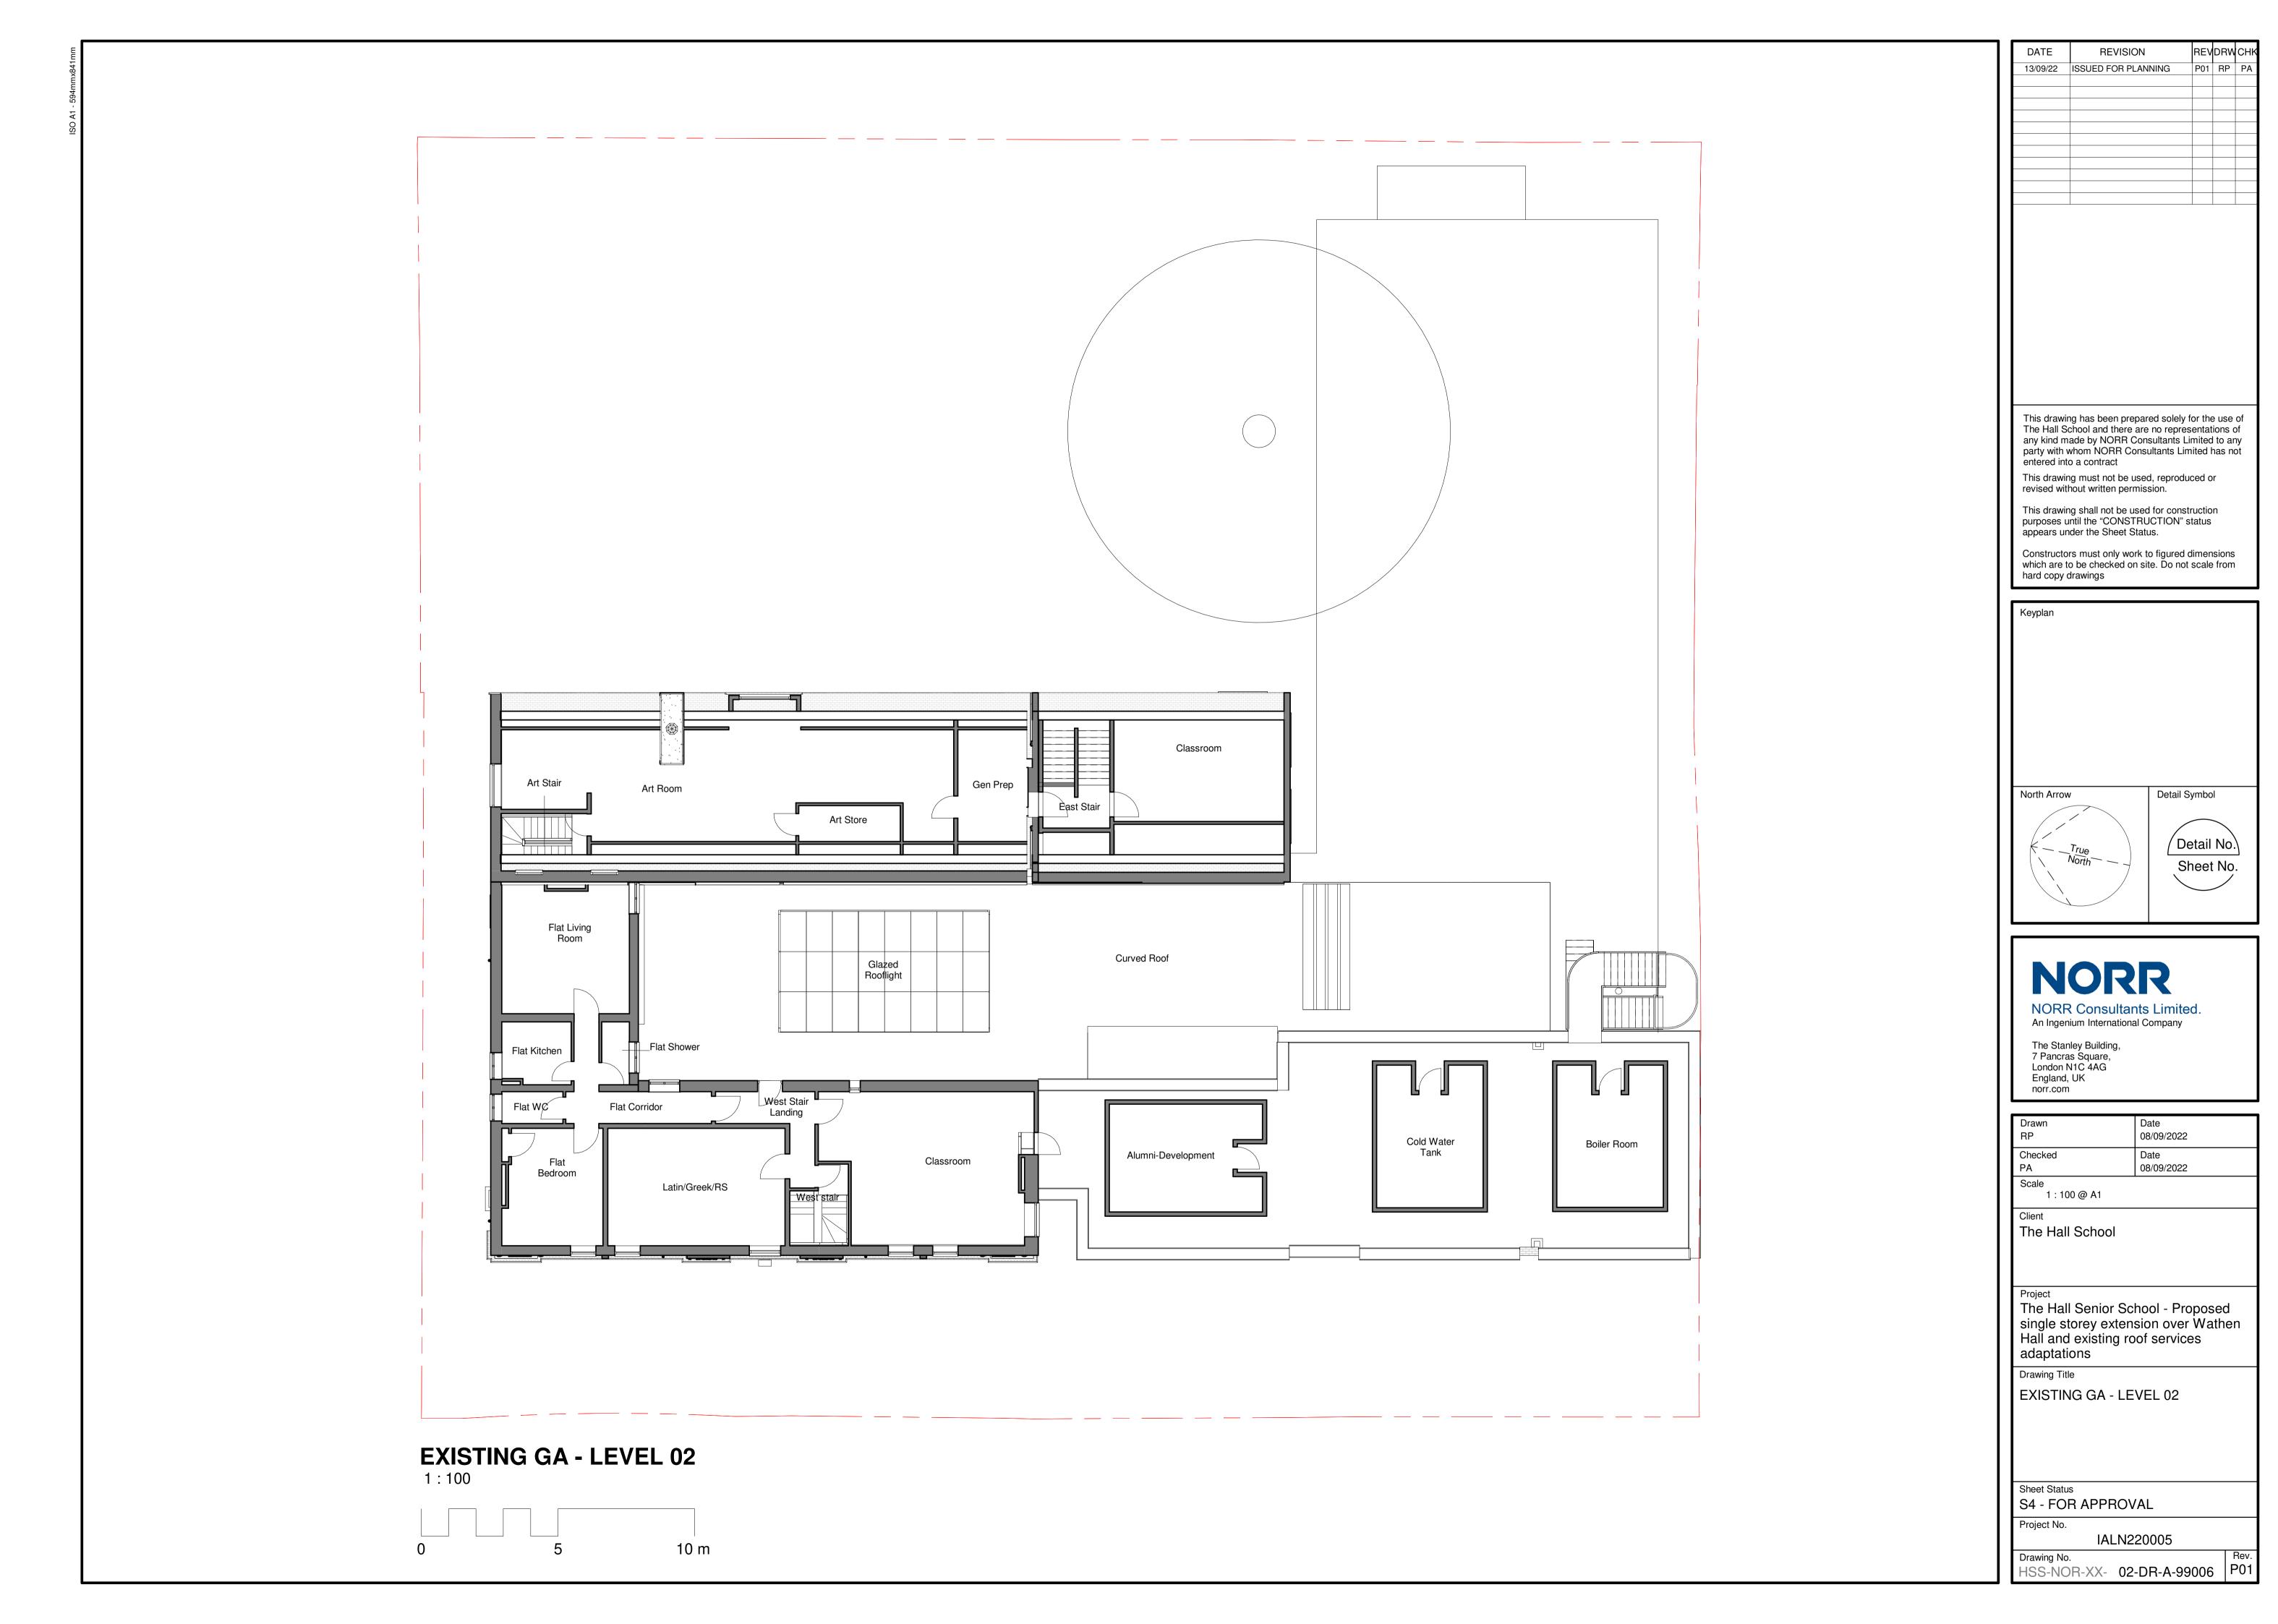

## **EXISTING GA - LG MEZZANINE**

This drawing has been prepared solely for the use of The Hall School and there are no representations of any kind made by NORR Consultants Limited to any party with whom NORR Consultants Limited has not entered into a contract

1 : 100 @ A1

Client
The Hall School

The Hall Senior School - Proposed single storey extension over Wathen Hall and existing roof services

Hall and existing roof services adaptations

Drawing Title

EXISTING GA - LG MEZZANINE

Sheet Status
S4 - FOR APPROVAL
Project No.

IALN220005

Drawing No.
HSS-NOR-XX- M1-DR-A-99003 P01