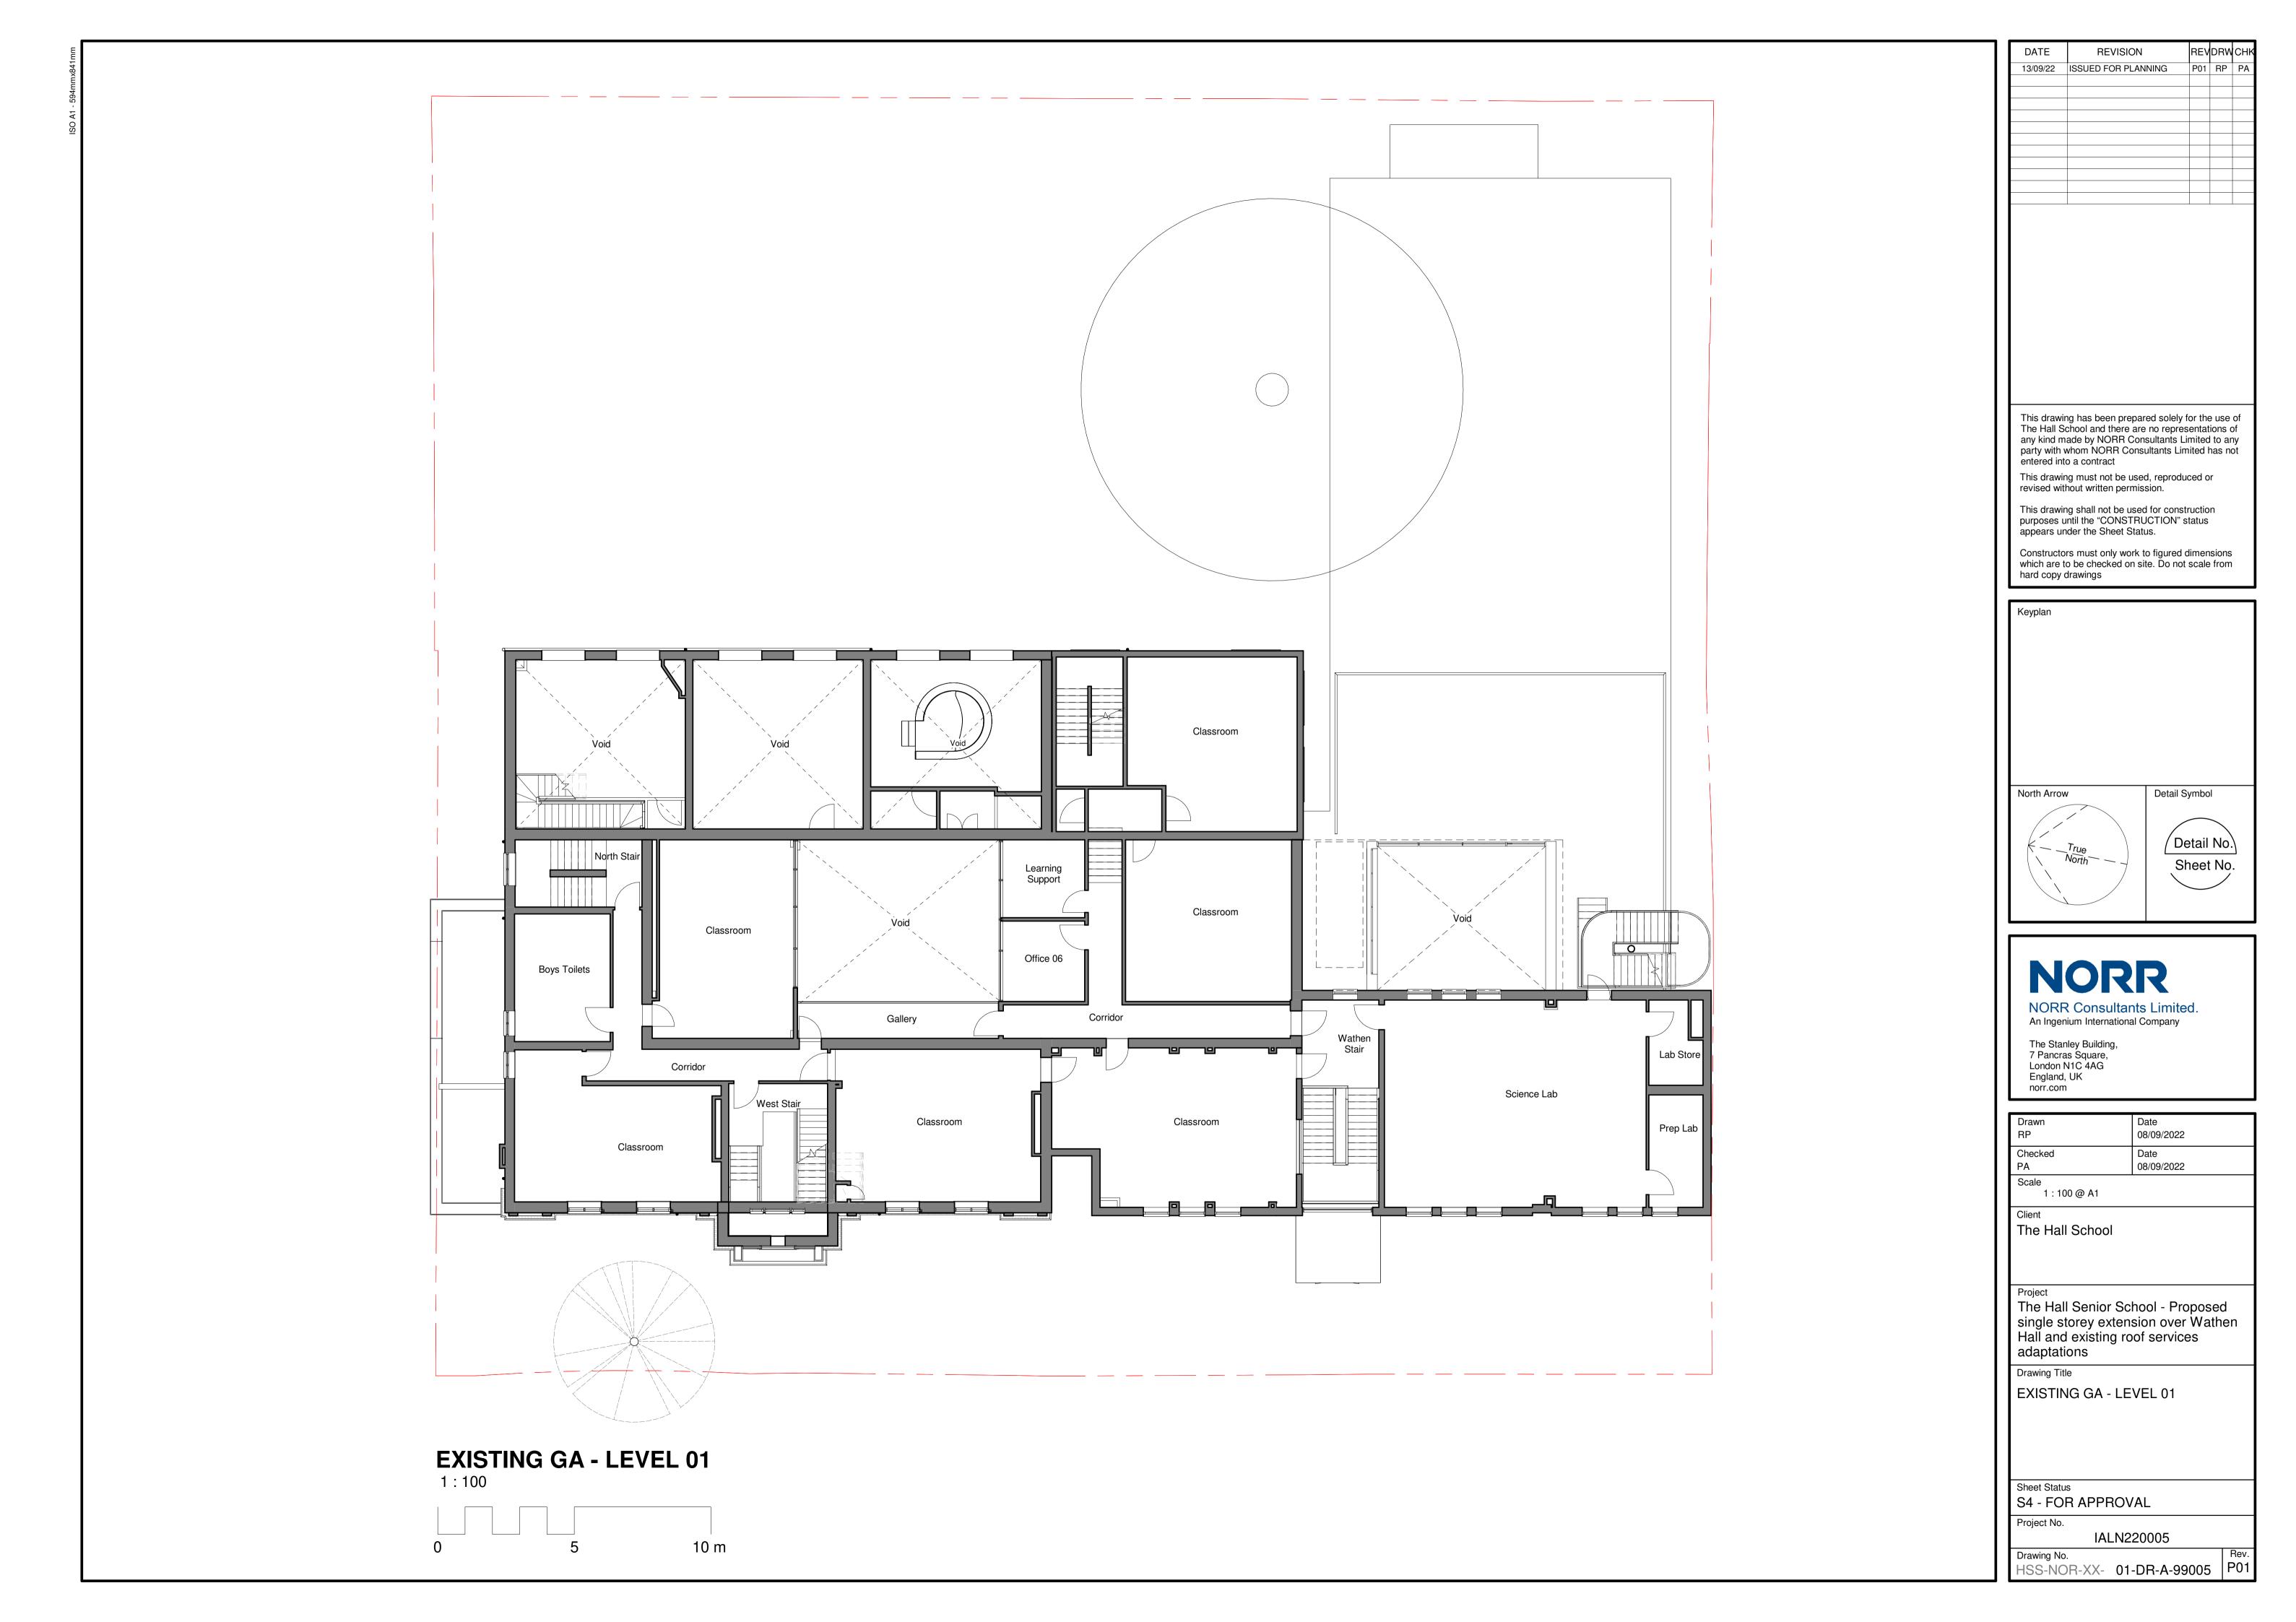

The Hall School

The Hall Senior School - Proposed single storey extension over Wathen Hall and existing roof services adaptations

Drawing Title

EXISTING GA - BASEMENT

Sheet Status S4 - FOR APPROVAL

Project No. IALN220005

Drawing No. HSS-NOR-XX- B1-DR-A-99001