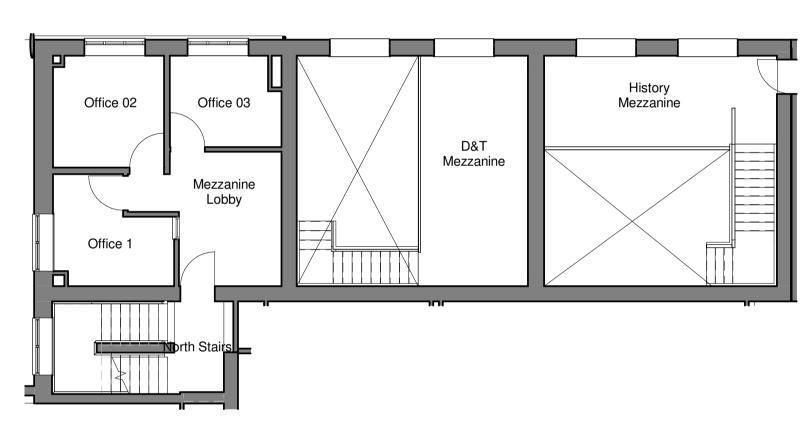

## **EXISTING GA - LG MEZZANINE**

This drawing has been prepared solely for the use of The Hall School and there are no representations of any kind made by NORR Consultants Limited to any party with whom NORR Consultants Limited has not entered into a contract

1 : 100 @ A1

Client
The Hall School

The Hall Senior School - Proposed single storey extension over Wathen Hall and existing roof services

Hall and existing roof services adaptations

Drawing Title

EXISTING GA - LG MEZZANINE

Sheet Status
S4 - FOR APPROVAL
Project No.

IALN220005

Drawing No.
HSS-NOR-XX- M1-DR-A-99003 P01