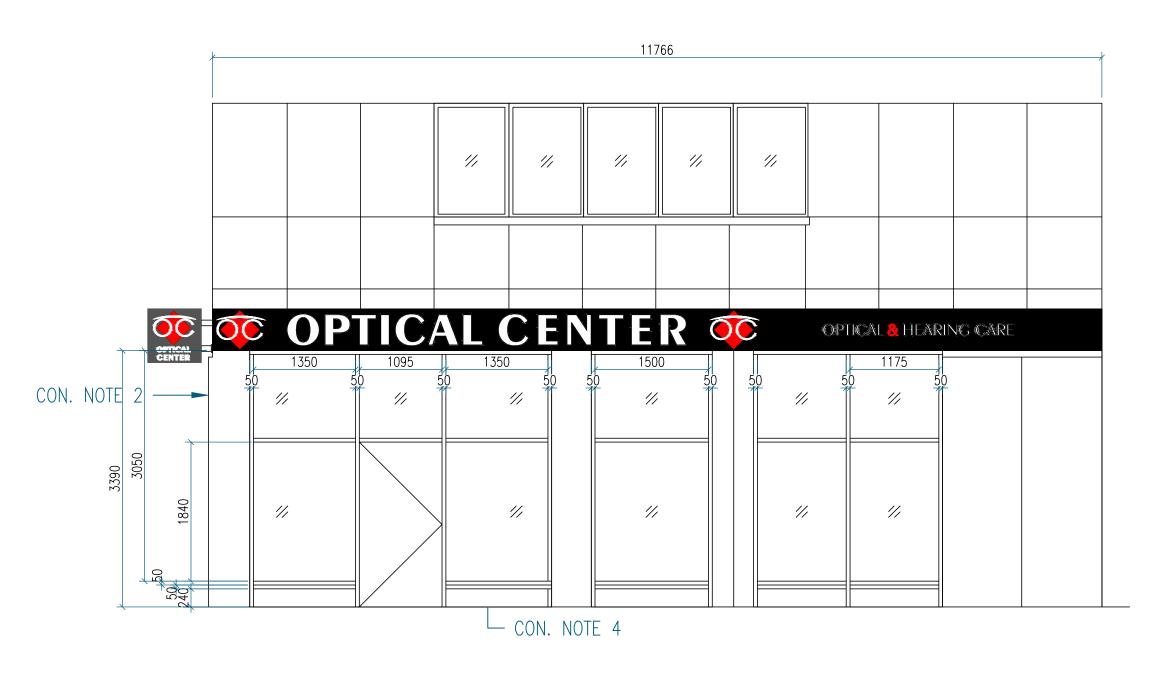

## SIGNAGE NOTES

- A. 5mm THICK 1TL2 OPAL FACES FACE ILLUMINATED.
- B. 10mm THICK WHITE FOAMEX BACK-TRAY HOUSING OPTILUX NANO 30 / 35 LEDs.CABLES DRILLED THROUGH FASCIA TO CONNECT INTERNALS.
- C. 1mm THICK DE-SCALED STAINLESS STEEL RETURNS PAINTED BLACK.

## **CONSTRUCTION NOTES**

- 1. STALL RISER TO BE CUT TO ALLOW INSTALLATION OF NEW DOUBLE SLIDING DOOR ENTRANCE CENTRAL TO FACADE.
- ALL EXISTING AWNINGS TO BE REMOVED.
- 3. WHITE PERFORATED SHUTTER PROPOSED 200mm BACK FROM GLAZED ENTRANCE.
- 4. EXISITING SHOPFRONT AND FASCIA TO BE REPAINTED RAL9011 DULUX EXTRA DEEP ULTIMATE OPAQUE.

0 50 100

All changes to this CAD generated drawing MUST be made via the master CAD file.

| $\mathbb{C}$ |      | NOTE: |        | ОС |     | 190 Tottenham Court Road, London, |     | Revision | Revision / Issue | Drawn | Date          |    |                                                                        | Drawing No. FC - SITE-000 REV0                                                                                                                                        |
|--------------|------|-------|--------|----|-----|-----------------------------------|-----|----------|------------------|-------|---------------|----|------------------------------------------------------------------------|-----------------------------------------------------------------------------------------------------------------------------------------------------------------------|
|              | က္ကူ |       | <br> - |    | RES | W1T 7PH                           | SNS |          |                  |       | (PROVISIONAL) | 빌  |                                                                        | Scale         1:50         Size         A3         Date         IF IN DOUBT ASK           Drawn by:         DP         Checked by:         MW         IF IN DOUBT ASK |
|              | E    |       | EN I   |    | IQQ |                                   |     |          |                  |       |               |    |                                                                        | Unit 4, Courtney Commercial                                                                                                                                           |
|              | ĕ∥   |       | 귕      |    | EA  |                                   | SE\ |          |                  |       |               | MC | © This drawing is the copyright of Forward Contracting UK Limited.     | Forward Business Park, Courtney Street. HU8 7QF. CONTRACTING T: 01482 505791                                                                                          |
|              |      |       |        |    | S   |                                   | _   |          |                  |       |               |    | Forward Contracting UK Limited.  All dimensions are in mm DO NOT SCALE | UK LIMITED E: info@forwardcontractinguk.com www.forwardcontractinguk.com                                                                                              |