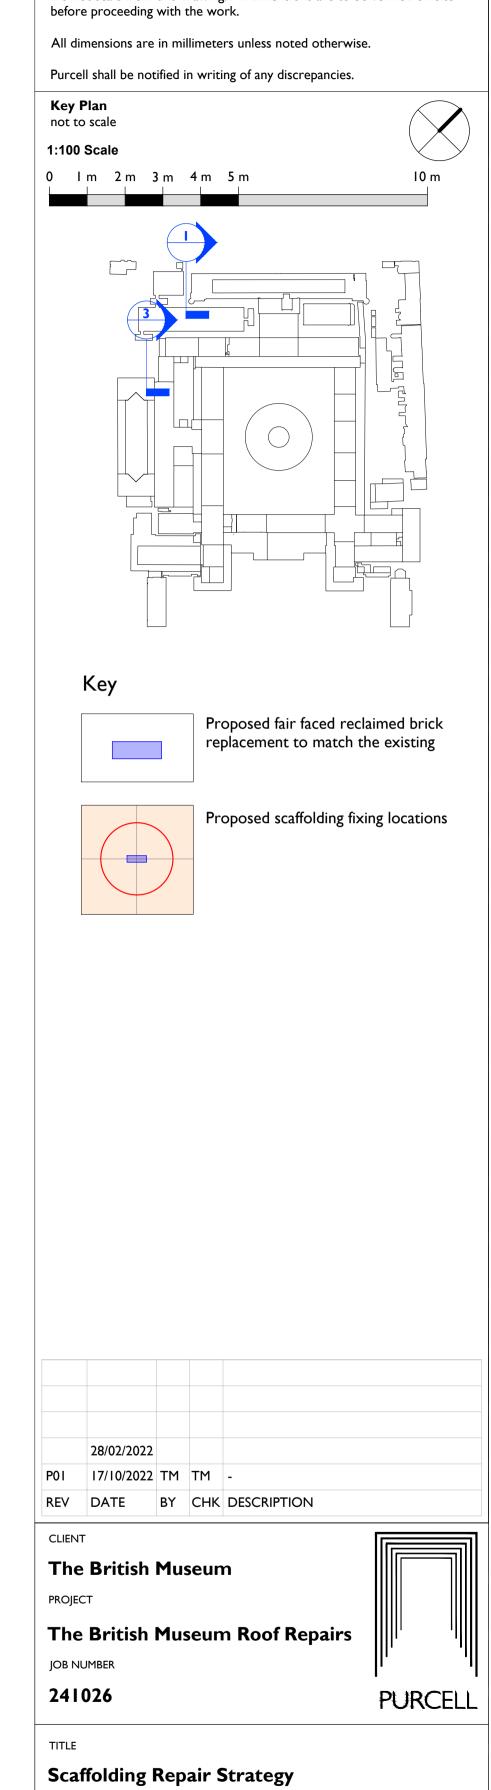

**Existing Gallery 30 West Elevation - Scafolding Strategy** 1035 I:100 @ AT



**Existing KEB West Elevation - Scafolding Strategy** 1035 I:100 @ AT



Proposed Gallery 30 West Elevation - Repair Strategy 1035 1:100 @ A1



Proposed KEB West Elevation - Repair Strategy 1035 1:100 @ A I

17/10/2022 15:53:45 Drawings are based on survey data and may not accurately represent what is physically present. Do not scale from this drawing. All dimensions are to be verified on site before proceeding with the work.



LAST REVISED DRAWN CHECKED

**Existing and Proposed Elevations** 

17/10/2022 TM TM

SUITABILITY/REASON FOR ISSUE P01 S4 - Listed Building Consent

24102600-XX-DR-A-1035

15 Bermondsey Square, Tower Bridge Road, London SEI 3UN © PURCELL 2019. PURCELL ® IS THE TRADING NAME OF PURCELL ARCHITECTURE LTD.