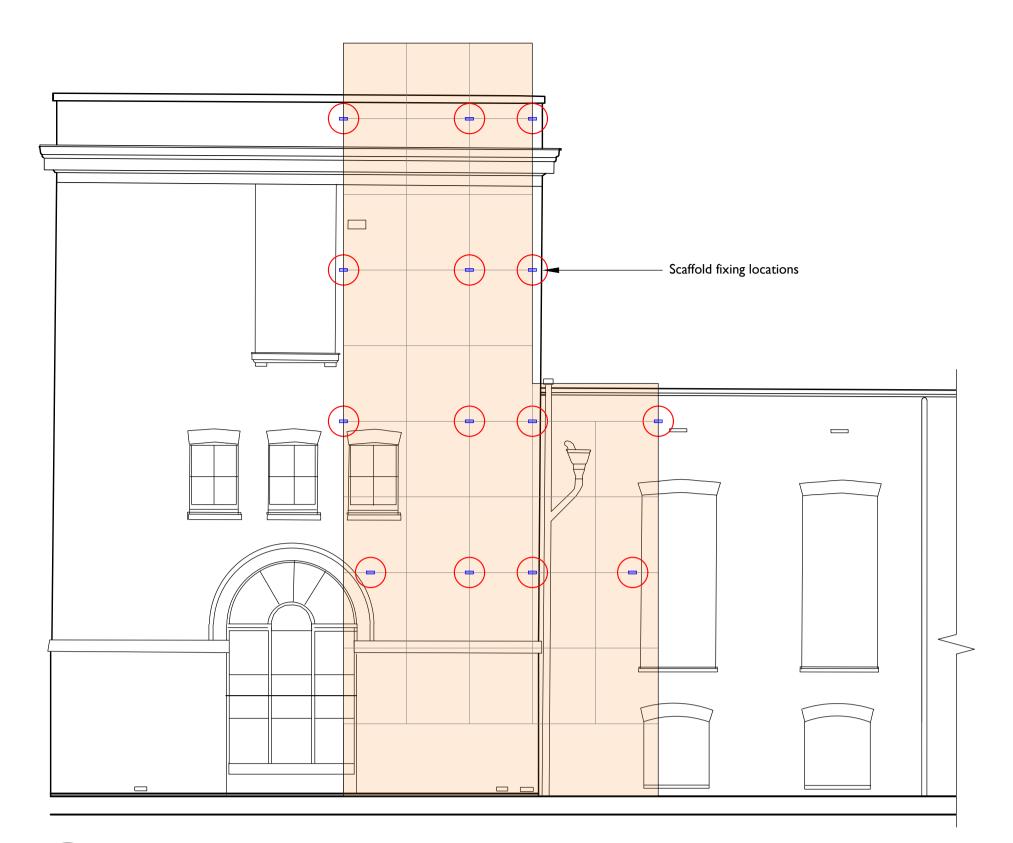

**Existing Gallery 30 West Elevation - Scafolding Strategy** 1035 I:100 @ AT

**Existing KEB West Elevation - Scafolding Strategy** 1035 I:100 @ AT

Proposed Gallery 30 West Elevation - Repair Strategy 1035 1:100 @ A1