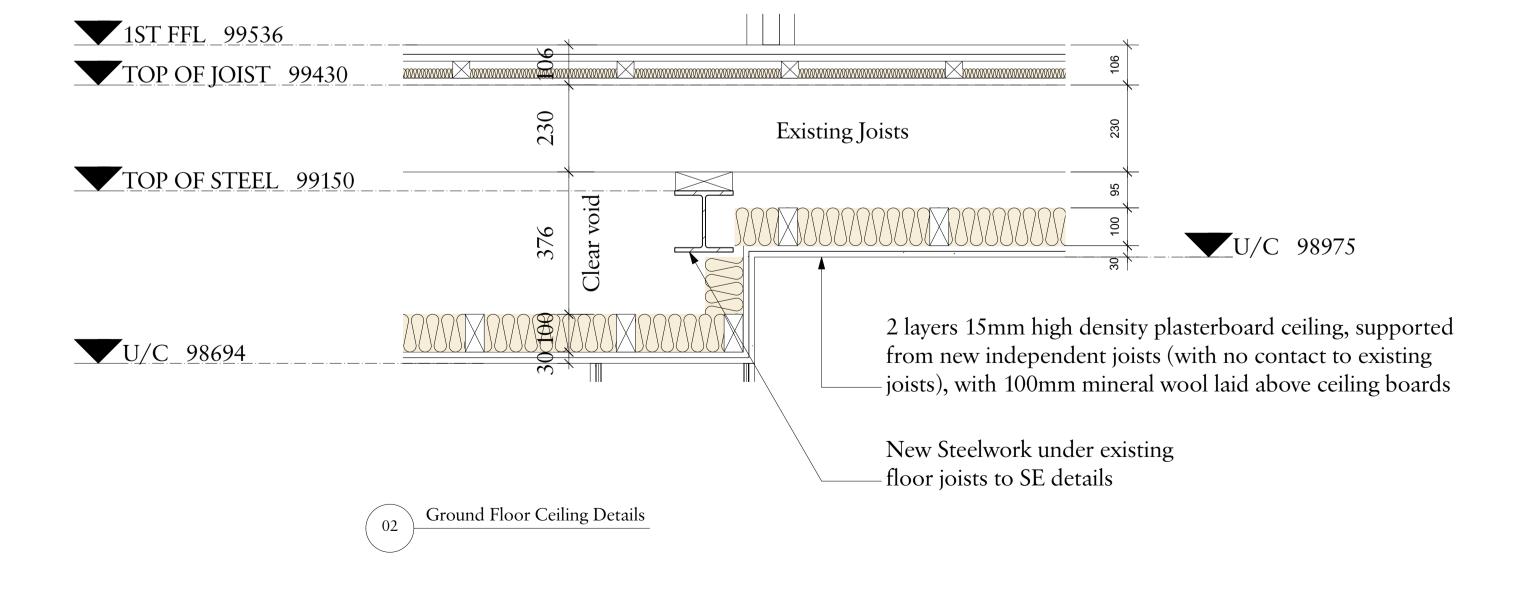

Project

49 Willow Road, NW3 1TS

Drawing Title

Ground Floor Ceiling Details

Date Drawn Checked 04/03/2022 SC SjM

Scale

1:10 @ A1, 1:20 @ A3

Issue Status