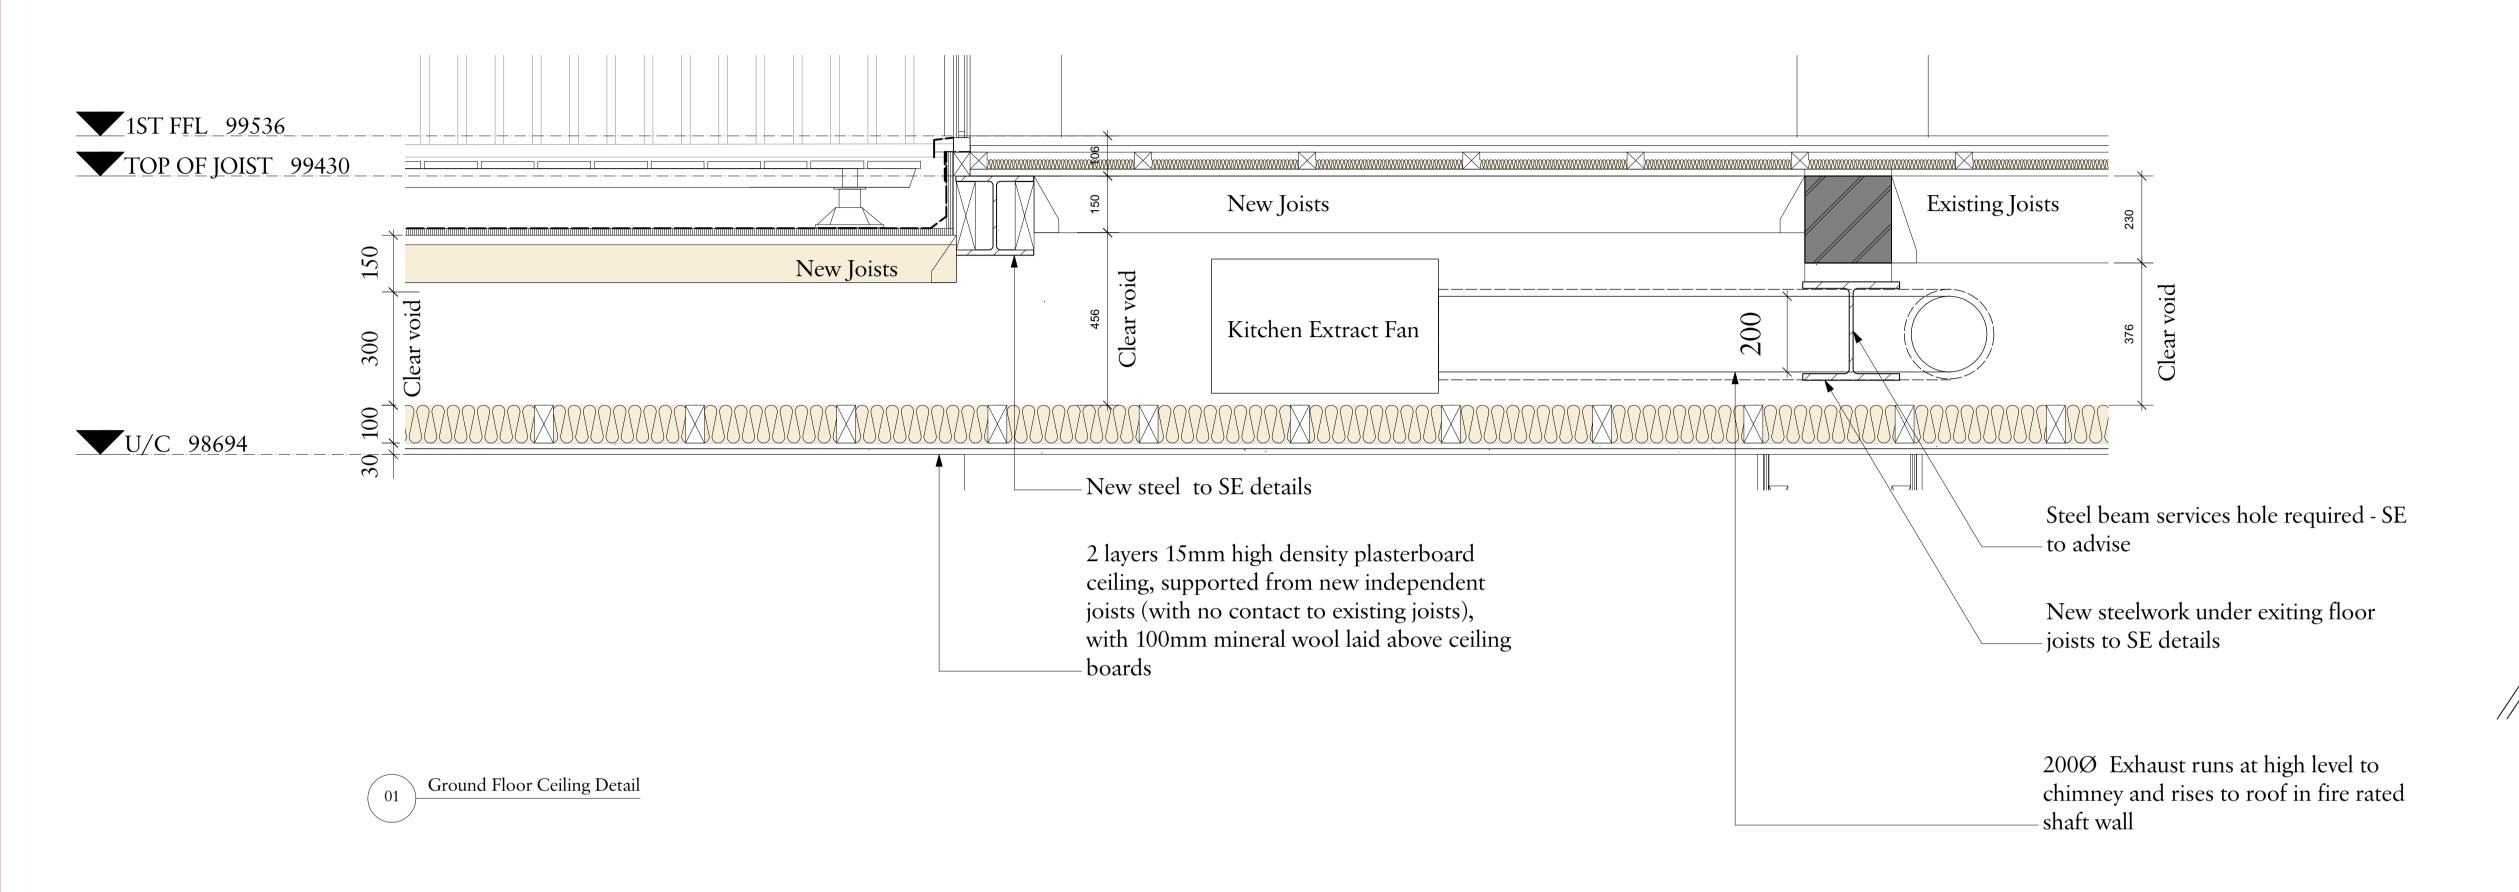

Project

49 Willow Road, NW3 1TS

Drawing Title

Ground Floor Ceiling Details

Date Drawn Checked 04/03/2022 SC SjM

Scale

1:10 @ A1, 1:20 @ A3

Issue Status