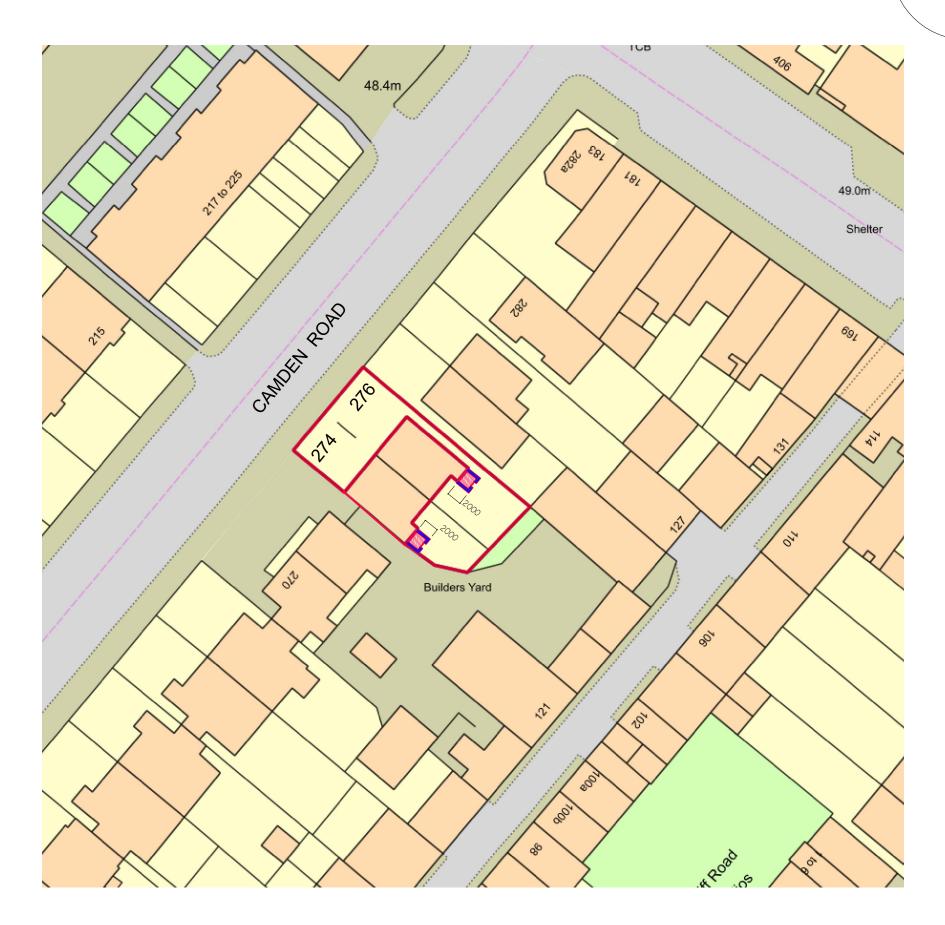

Plan Produced for:

Date Produced:

Plan Reference Number:

## SCALE BAR 1:500

| REV. | Date:<br>Scale:<br>Drawn by: | 16/10/2022<br>1:500/A3<br>SZ | Drawing No: 274/276-A002<br>Drawing Title: | Project: 274-276 CAMDEN ROAD NW1 9AB Cient: O'NEILL INVESTMENTS LIMITED | SEZ ASSOCIATES 5, MARYGOLD HOUSE, TAYLOR CLOSE, TW3 4BZ, HOUNSLOW Mob: + 44 (0) 7989697333 E-mail: svetlazana@yahoo.co.uk |
|------|------------------------------|------------------------------|--------------------------------------------|-------------------------------------------------------------------------|---------------------------------------------------------------------------------------------------------------------------|
|------|------------------------------|------------------------------|--------------------------------------------|-------------------------------------------------------------------------|---------------------------------------------------------------------------------------------------------------------------|