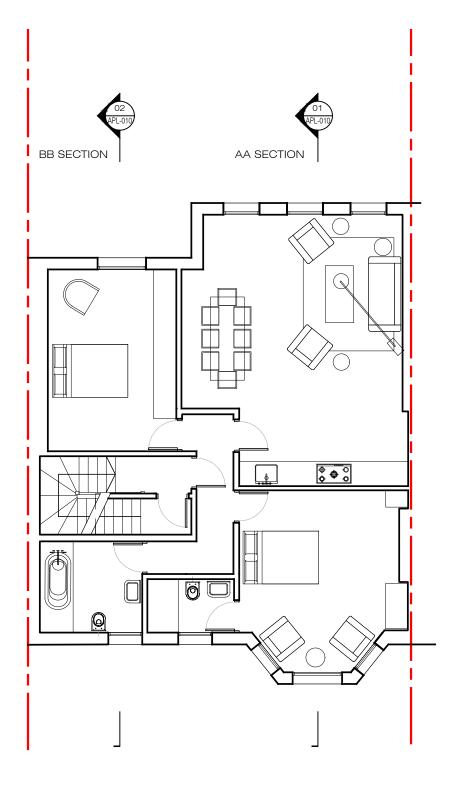

| 2ri\/afa                                                 | 34B Compayne Garden<br>NW6 3DP  |
|----------------------------------------------------------|---------------------------------|
|                                                          | Title                           |
| Architect                                                | Proposed                        |
| Ariel Greis Desian                                       | Third and Fourth<br>Floor Plans |
| 0.5t Clair Dr. London KT4 0 KG Tol.: 144 (0)30 2411 8921 | 1 1001 1 10115                  |