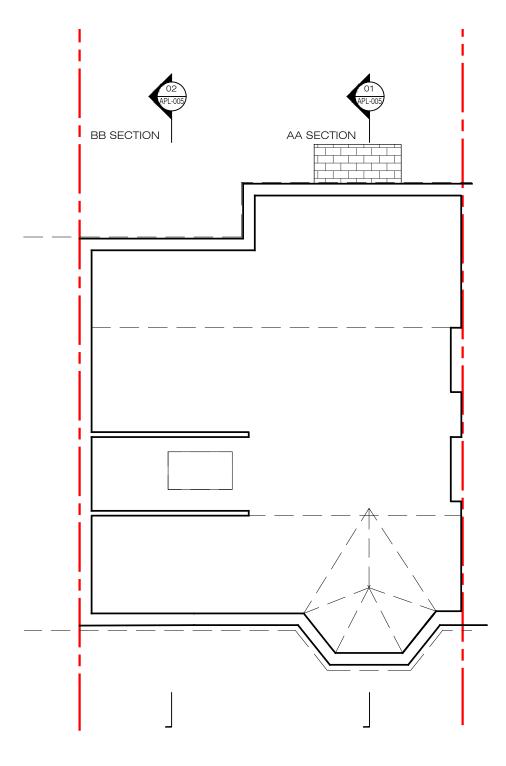

| 1\/ata                                                 | <sup>Project</sup><br>34B Compayne Gardens<br>NW6 3DP |  |  |  |  |  |
|--------------------------------------------------------|-------------------------------------------------------|--|--|--|--|--|
| nitect                                                 | Title<br>Existing                                     |  |  |  |  |  |
| Ariel Greis Design                                     | Third Floor Plan Roof Plan                            |  |  |  |  |  |
| St Clair Dr. London KT4.8LIG Tel : ±44 (0)20 3411 8831 | 1 1001 1 Iai 1                                        |  |  |  |  |  |