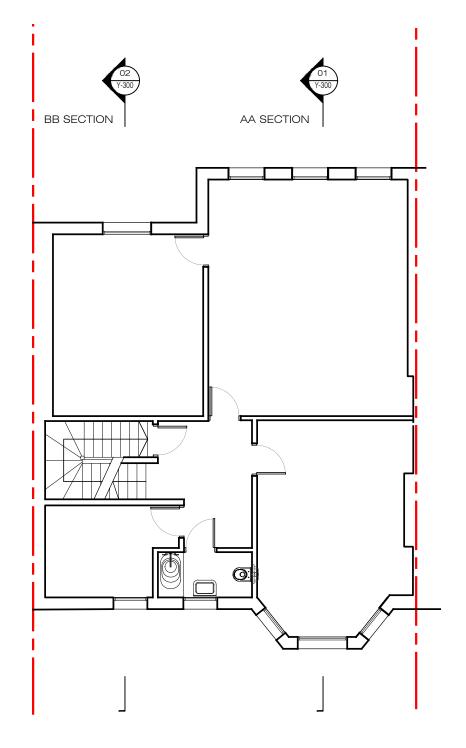

BB SECTION AA SECTION

 $02^{\frac{\text{Second Floor Plan}}{\text{scale: 1:100}}}$ 

First Floor Plan

0m 1m 2m 3m 4m 5m