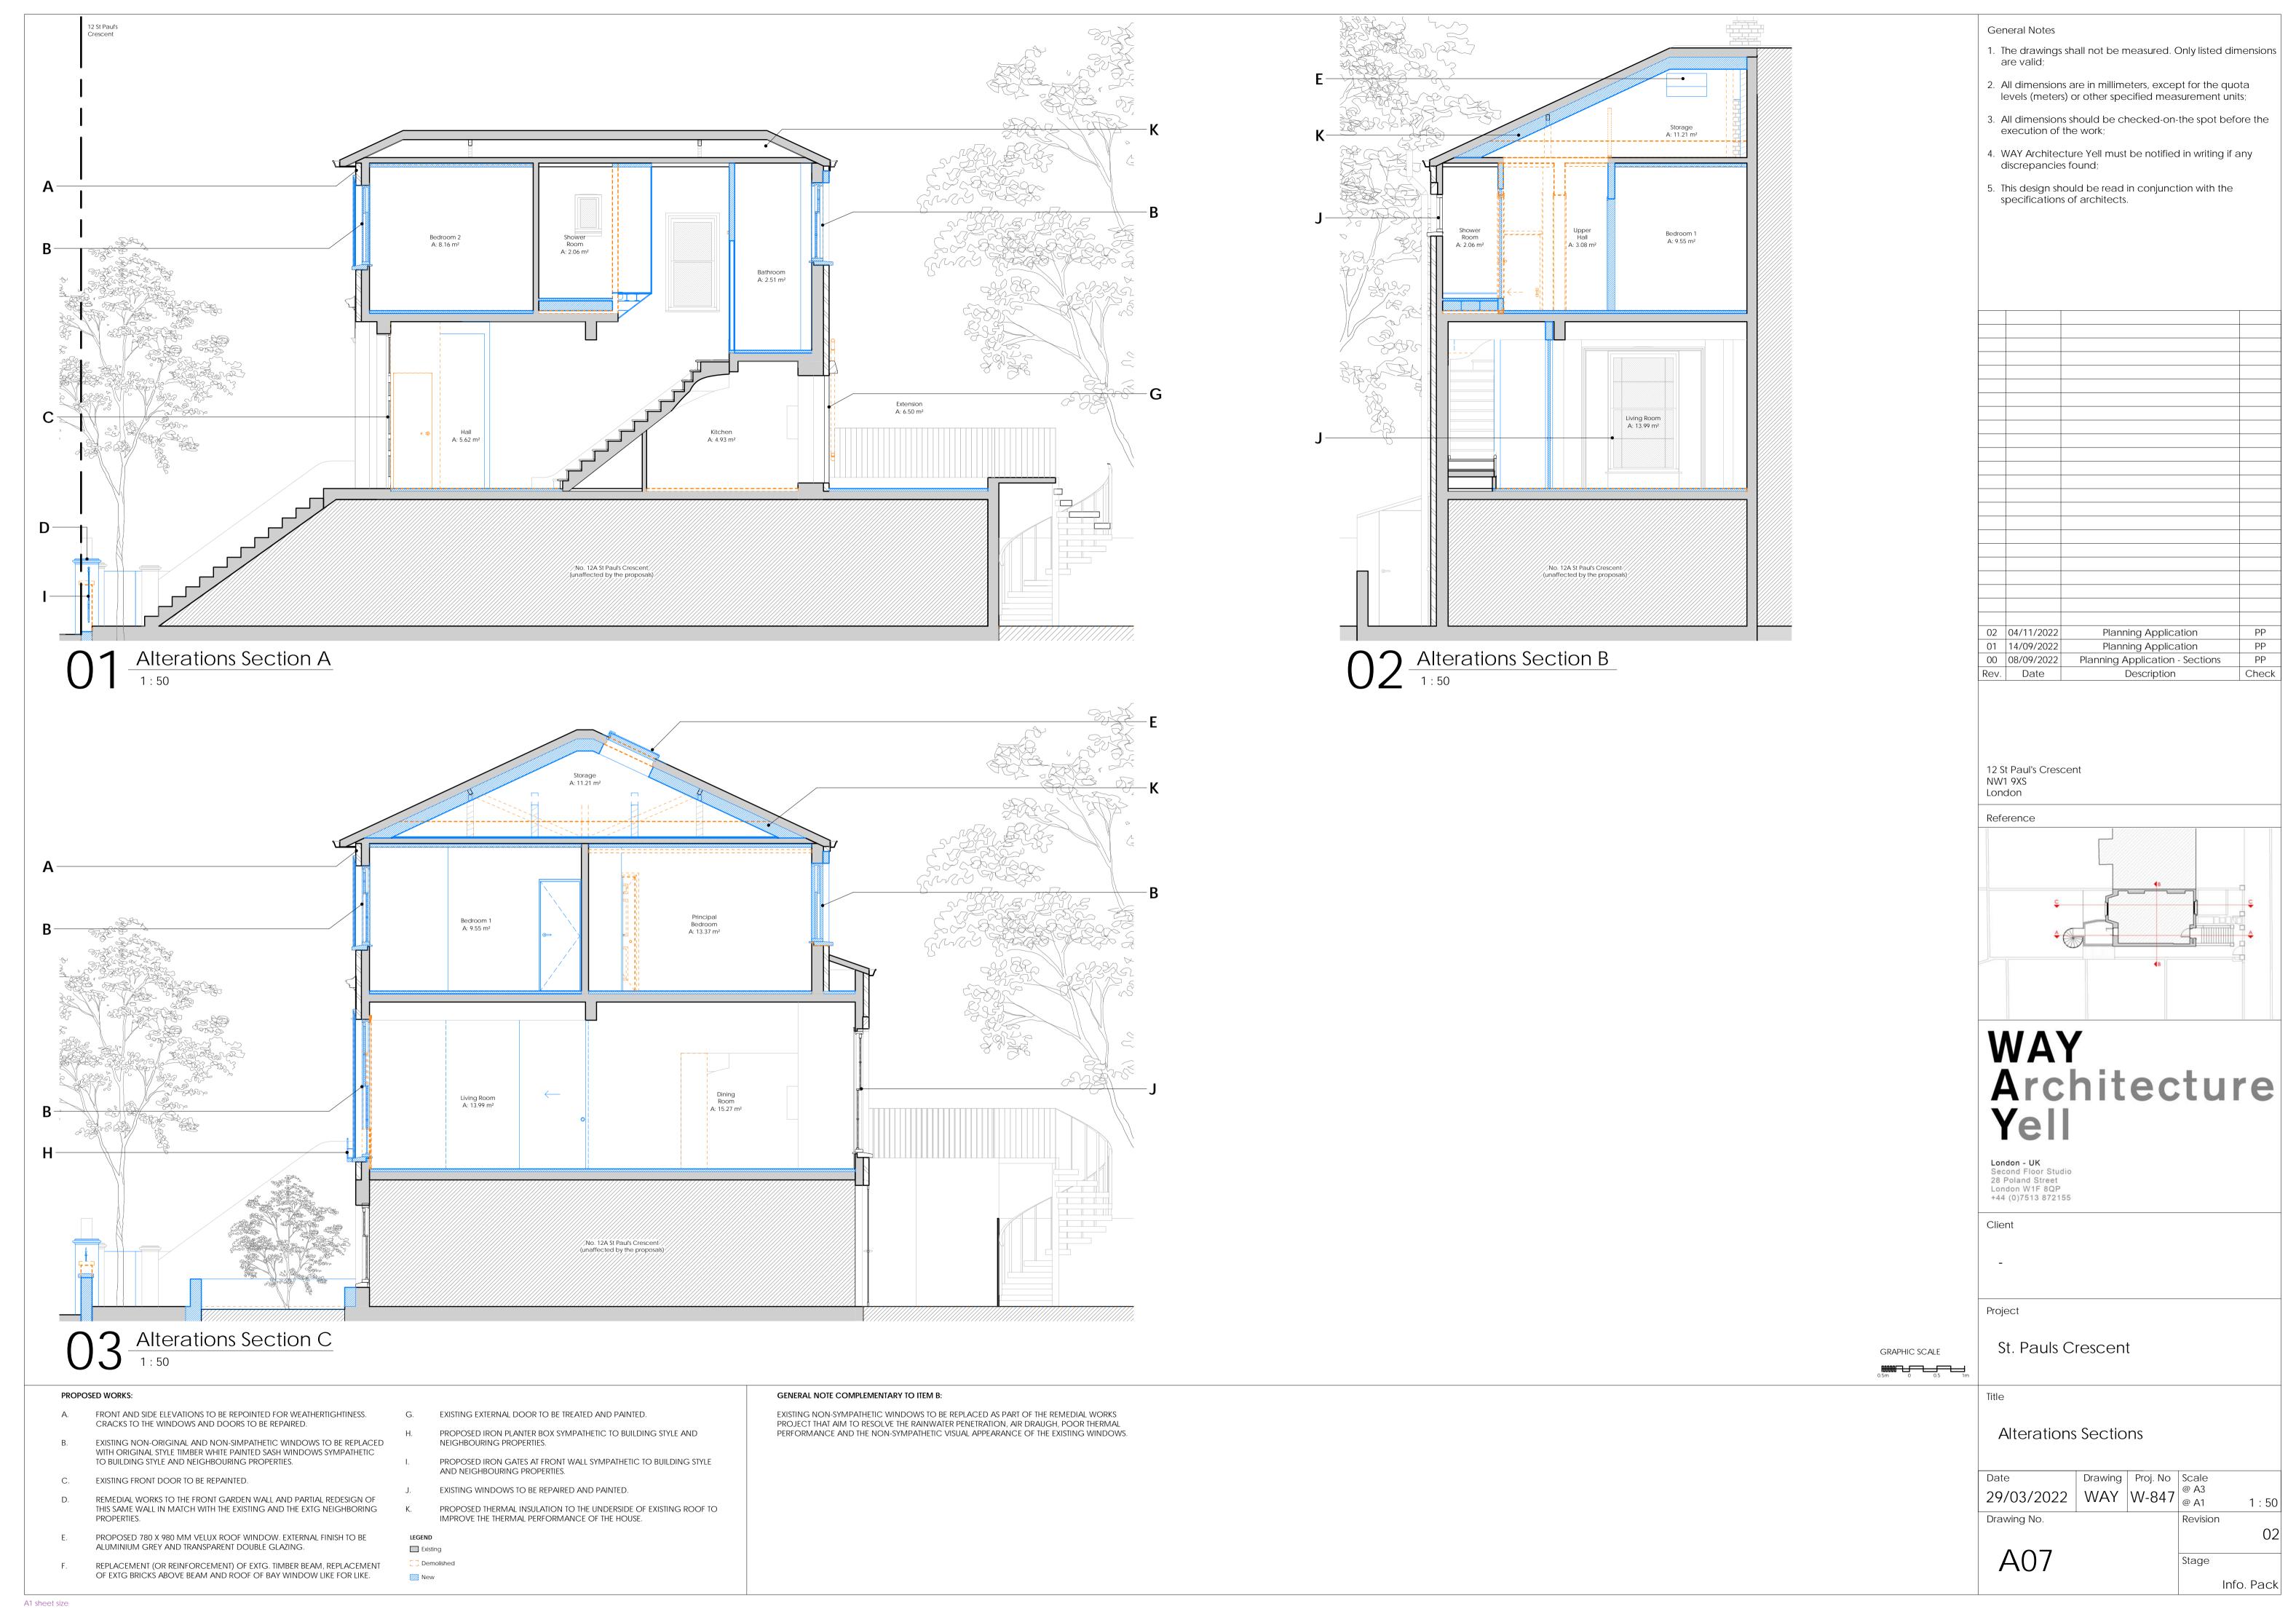

General Notes

- The drawings shall not be measured. Only listed dimensions are valid;
- All dimensions are in millimeters, except for the quota levels (meters) or other specified measurement units;
  - 3. All dimensions should be checked-on-the spot before the execution of the work;
  - 4. WAY Architecture Yell must be notified in writing if any discrepancies found;
  - 5. This design should be read in conjunction with the specifications of architects.

## WAY Architecture Yell

London - UK Second Floor Studio 28 Poland Street London W1F 8QP +44 (0)7513 872155

Client

GRAPHIC SCALE

0.5m 0 0.5 1m

-

Project

St. Pauls Crescent

tle

**Existing Sections** 

Date Drawing Proj. No Scale @ A3 @ A1

A06

Revision
O1
Stage
Info. Pack

- C. EXISTING FRONT DOOR TO BE REPAINTED.
- D. REMEDIAL WORKS TO THE FRONT GARDEN WALL AND PARTIAL REDESIGN OF THIS SAME WALL IN MATCH WITH THE EXISTING AND THE EXTG NEIGHBORING
- E. PROPOSED 780 X 980 MM VELUX ROOF WINDOW. EXTERNAL FINISH TO BE ALUMINIUM GREY AND TRANSPARENT DOUBLE GLAZING.

TO BUILDING STYLE AND NEIGHBOURING PROPERTIES.

- F. REPLACEMENT (OR REINFORCEMENT) OF EXTG. TIMBER BEAM, REPLACEMENT OF EXTG BRICKS ABOVE BEAM AND ROOF OF BAY WINDOW LIKE FOR LIKE.
- I. PROPOSED IRON GATES AT FRONT WALL SYMPATHETIC TO BUILDING STYLE AND NEIGHBOURING PROPERTIES.
- J. EXISTING WINDOWS TO BE REPAIRED AND PAINTED.
- K. PROPOSED THERMAL INSULATION TO THE UNDERSIDE OF EXISTING ROOF TO IMPROVE THE THERMAL PERFORMANCE OF THE HOUSE.