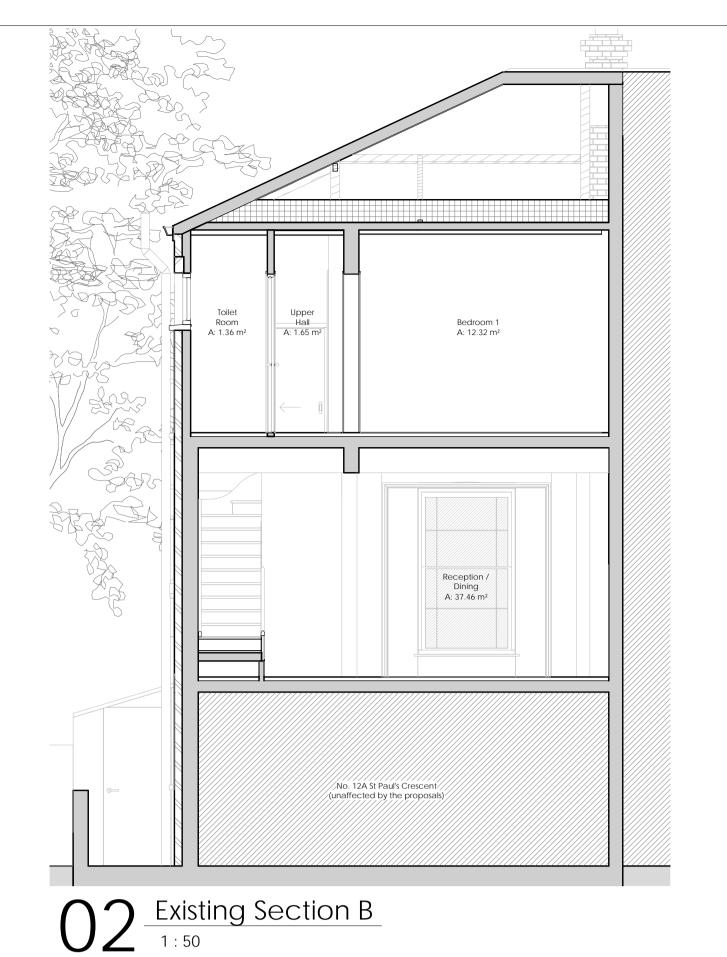

tle

**Existing Sections** 

Date Drawing Proj. No Scale @ A3 @ A1

A06

Revision
O1
Stage
Info. Pack

- C. EXISTING FRONT DOOR TO BE REPAINTED.
- D. REMEDIAL WORKS TO THE FRONT GARDEN WALL AND PARTIAL REDESIGN OF THIS SAME WALL IN MATCH WITH THE EXISTING AND THE EXTG NEIGHBORING
- E. PROPOSED 780 X 980 MM VELUX ROOF WINDOW. EXTERNAL FINISH TO BE ALUMINIUM GREY AND TRANSPARENT DOUBLE GLAZING.