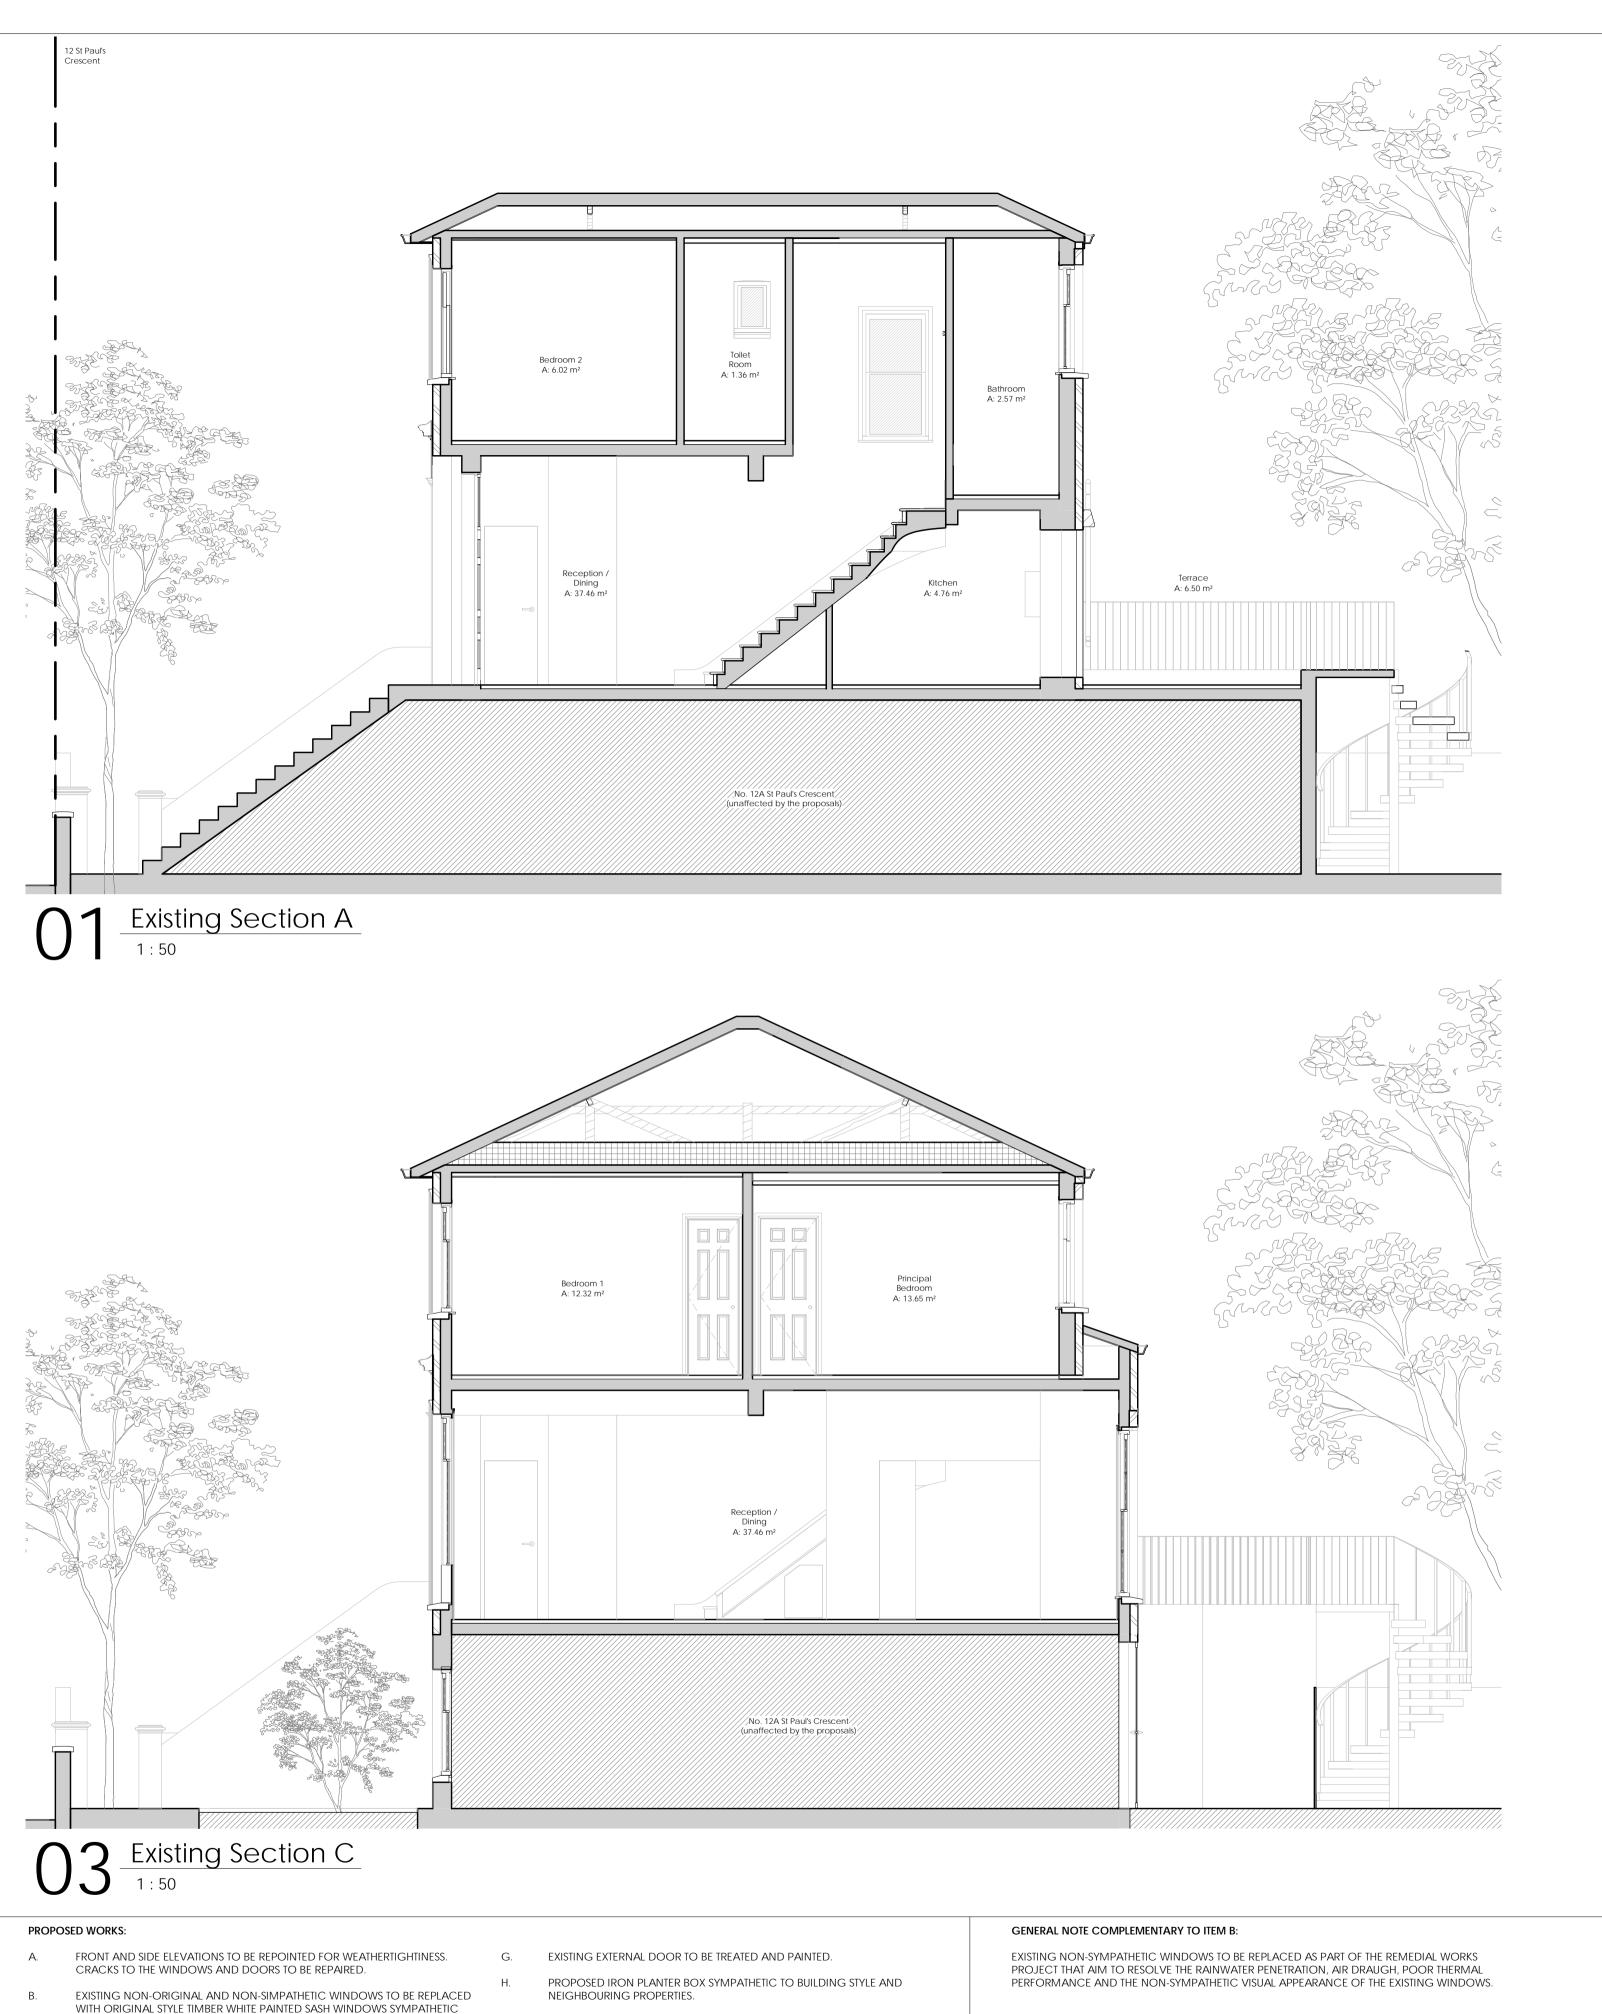

General Notes

- The drawings shall not be measured. Only listed dimensions are valid;
- All dimensions are in millimeters, except for the quota levels (meters) or other specified measurement units;
  - 3. All dimensions should be checked-on-the spot before the execution of the work;
  - 4. WAY Architecture Yell must be notified in writing if any discrepancies found;
  - 5. This design should be read in conjunction with the specifications of architects.

tle

**Existing Sections** 

Date Drawing Proj. No Scale @ A3 @ A1

A06

Revision
O1
Stage
Info. Pack

- C. EXISTING FRONT DOOR TO BE REPAINTED.
- D. REMEDIAL WORKS TO THE FRONT GARDEN WALL AND PARTIAL REDESIGN OF THIS SAME WALL IN MATCH WITH THE EXISTING AND THE EXTG NEIGHBORING
- E. PROPOSED 780 X 980 MM VELUX ROOF WINDOW. EXTERNAL FINISH TO BE ALUMINIUM GREY AND TRANSPARENT DOUBLE GLAZING.

TO BUILDING STYLE AND NEIGHBOURING PROPERTIES.

- F. REPLACEMENT (OR REINFORCEMENT) OF EXTG. TIMBER BEAM, REPLACEMENT OF EXTG BRICKS ABOVE BEAM AND ROOF OF BAY WINDOW LIKE FOR LIKE.
- I. PROPOSED IRON GATES AT FRONT WALL SYMPATHETIC TO BUILDING STYLE AND NEIGHBOURING PROPERTIES.
- J. EXISTING WINDOWS TO BE REPAIRED AND PAINTED.
- K. PROPOSED THERMAL INSULATION TO THE UNDERSIDE OF EXISTING ROOF TO IMPROVE THE THERMAL PERFORMANCE OF THE HOUSE.