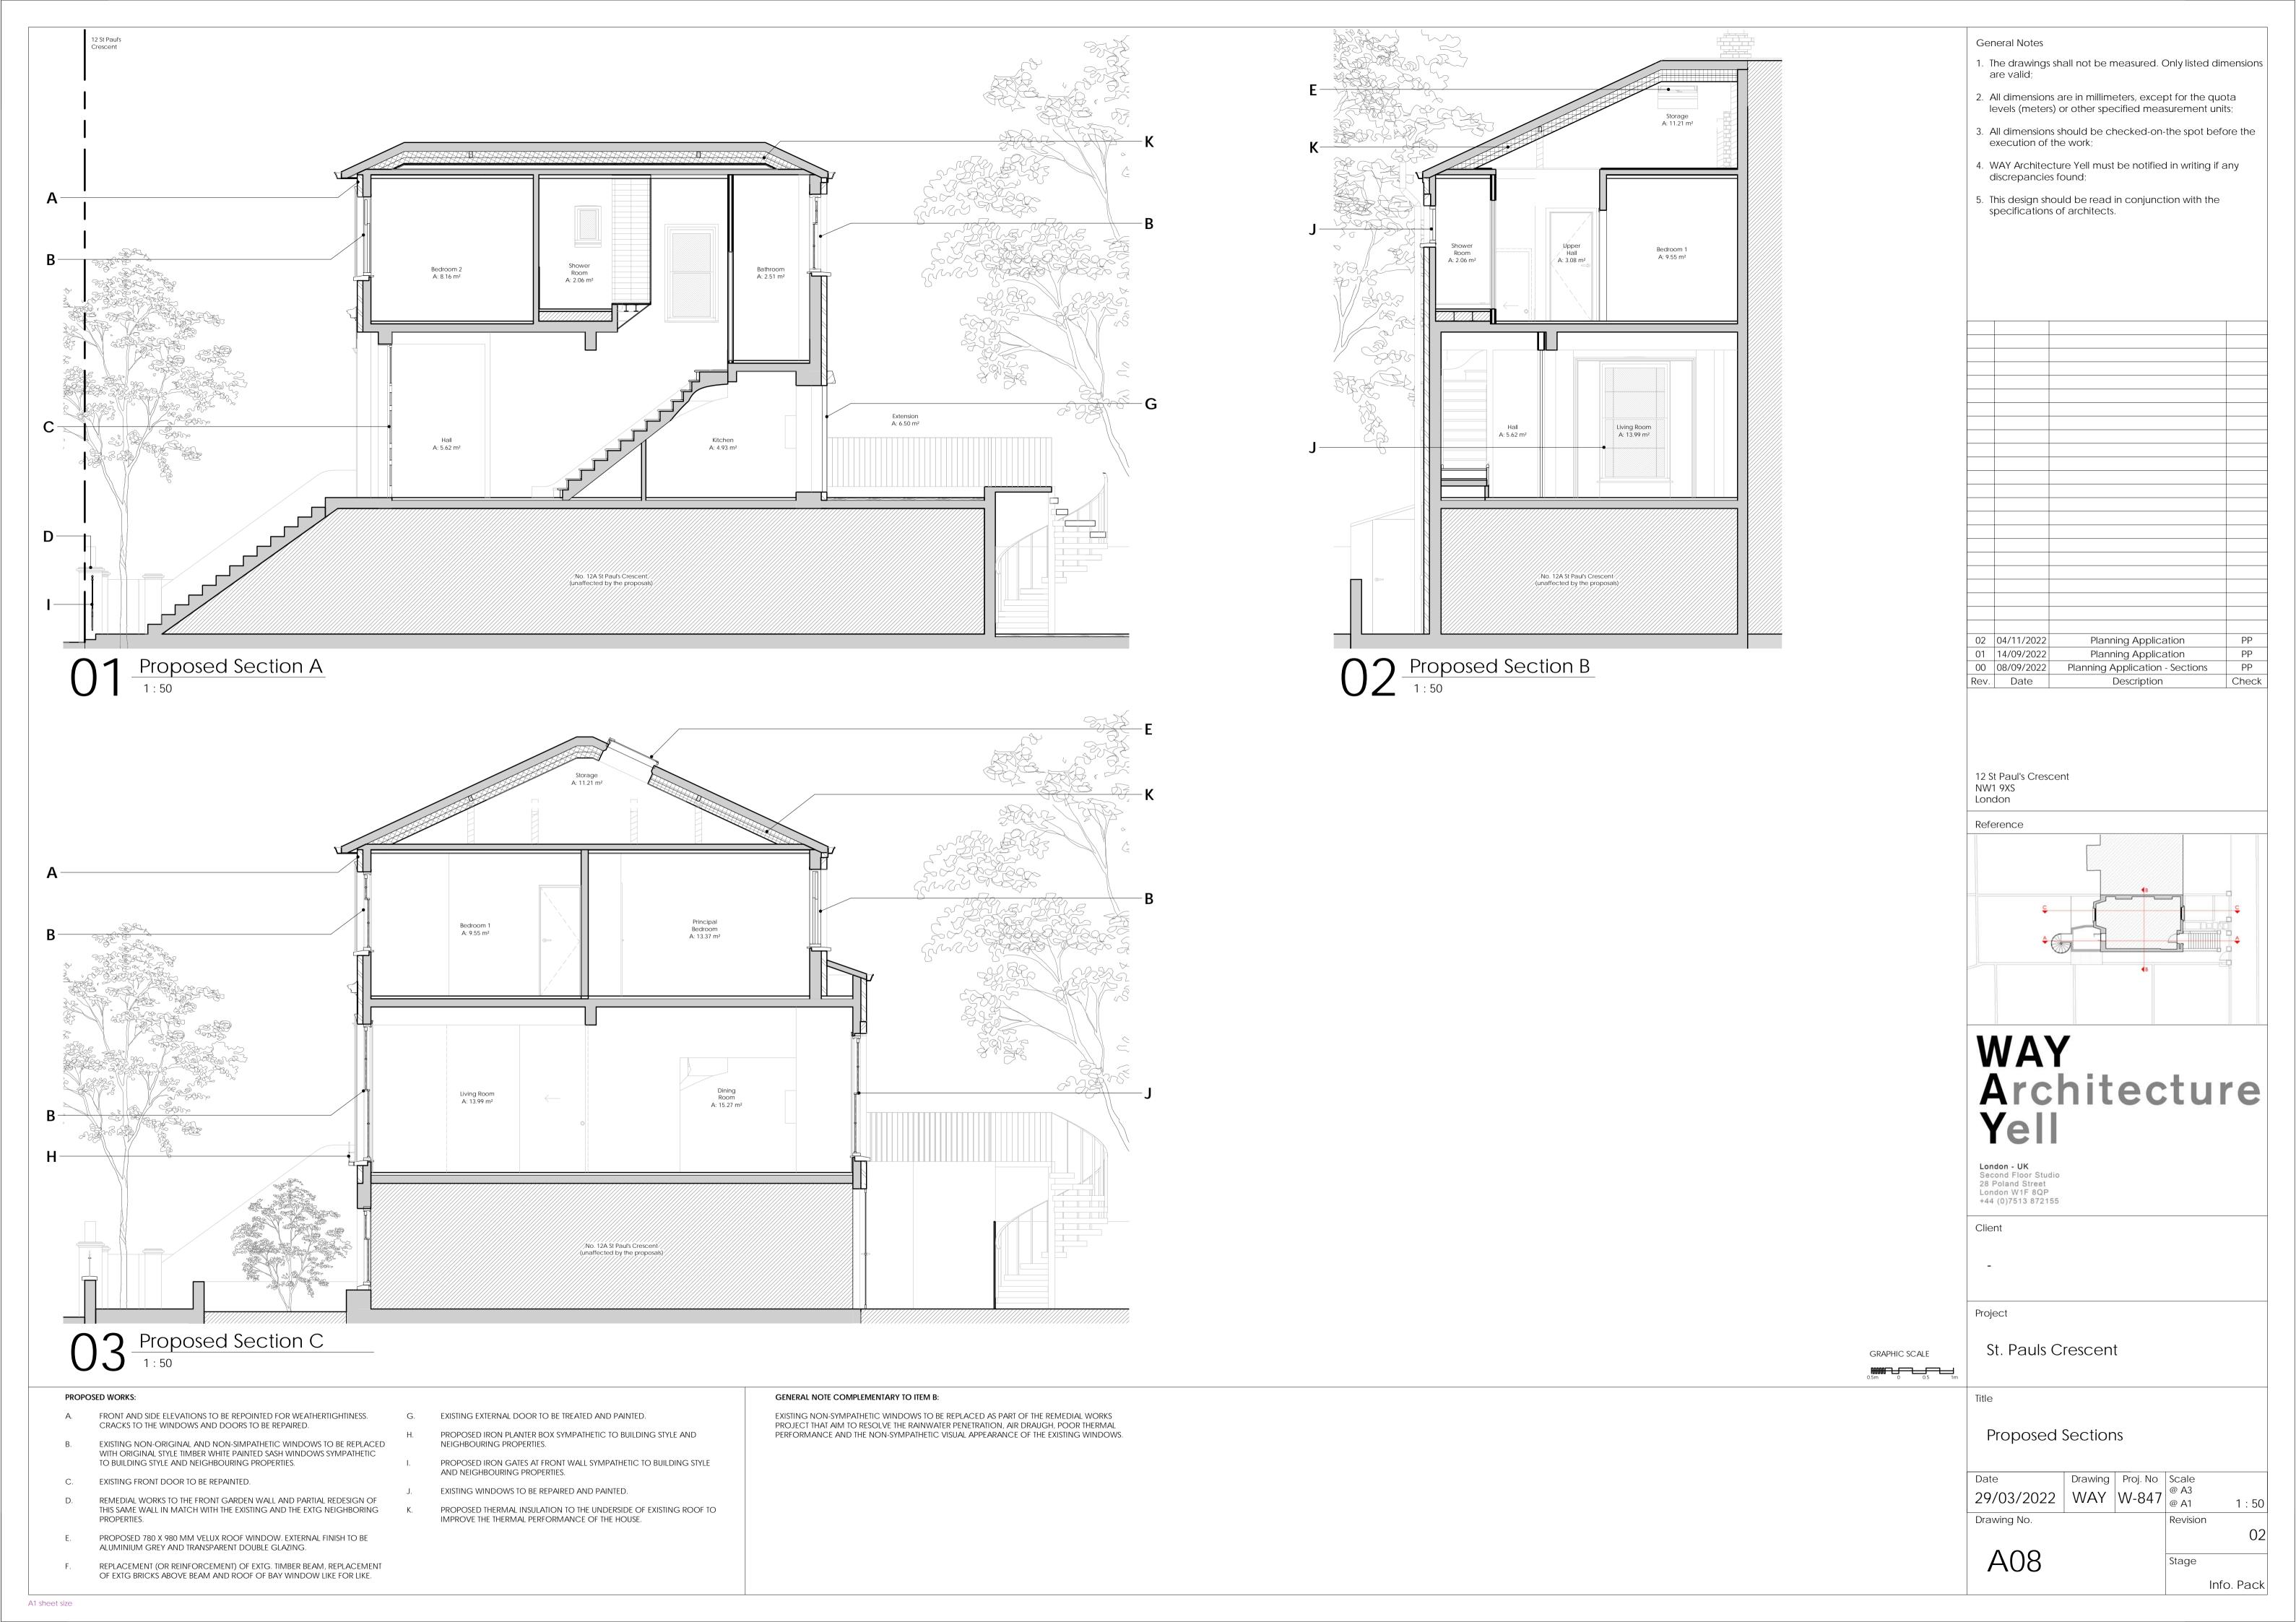

General Notes

- The drawings shall not be measured. Only listed dimensions are valid;
- All dimensions are in millimeters, except for the quota levels (meters) or other specified measurement units;
  - 3. All dimensions should be checked-on-the spot before the execution of the work;
  - 4. WAY Architecture Yell must be notified in writing if any discrepancies found;
  - 5. This design should be read in conjunction with the specifications of architects.

## WAY Architecture Yell

London - UK Second Floor Studio 28 Poland Street London W1F 8QP +44 (0)7513 872155

Client

GRAPHIC SCALE

0.5m 0 0.5 1m

-

Project

St. Pauls Crescent

tle

**Existing Sections** 

Date Drawing Proj. No Scale @ A3 @ A1

A06

Revision
O1
Stage
Info. Pack

- C. EXISTING FRONT DOOR TO BE REPAINTED.
- D. REMEDIAL WORKS TO THE FRONT GARDEN WALL AND PARTIAL REDESIGN OF THIS SAME WALL IN MATCH WITH THE EXISTING AND THE EXTG NEIGHBORING
- E. PROPOSED 780 X 980 MM VELUX ROOF WINDOW. EXTERNAL FINISH TO BE ALUMINIUM GREY AND TRANSPARENT DOUBLE GLAZING.

TO BUILDING STYLE AND NEIGHBOURING PROPERTIES.

- F. REPLACEMENT (OR REINFORCEMENT) OF EXTG. TIMBER BEAM, REPLACEMENT OF EXTG BRICKS ABOVE BEAM AND ROOF OF BAY WINDOW LIKE FOR LIKE.
- I. PROPOSED IRON GATES AT FRONT WALL SYMPATHETIC TO BUILDING STYLE AND NEIGHBOURING PROPERTIES.
- J. EXISTING WINDOWS TO BE REPAIRED AND PAINTED.
- K. PROPOSED THERMAL INSULATION TO THE UNDERSIDE OF EXISTING ROOF TO IMPROVE THE THERMAL PERFORMANCE OF THE HOUSE.