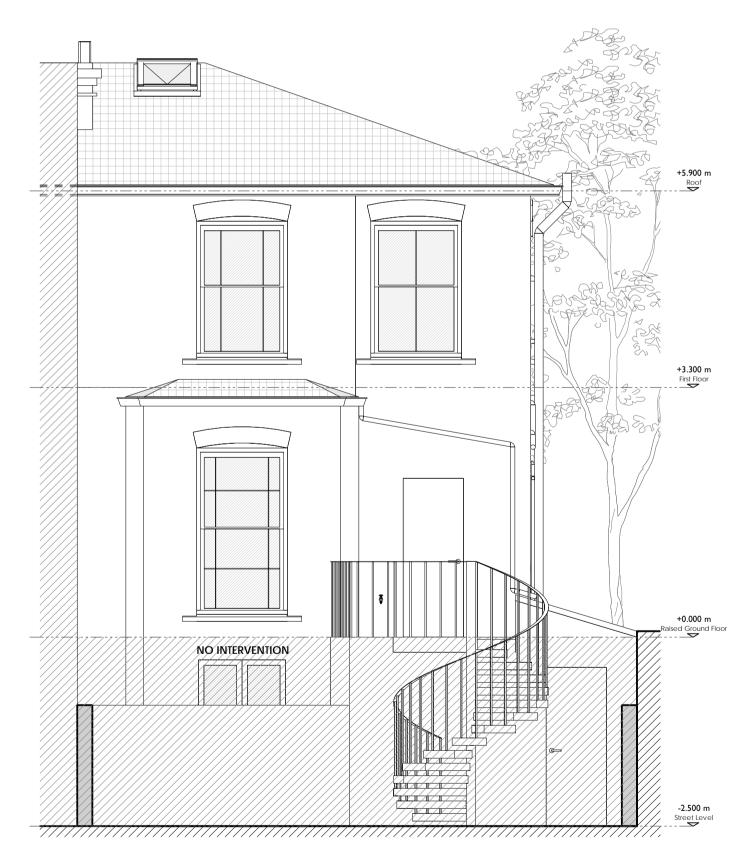

#### PROPOSED WORKS:

- A. FRONT AND SIDE ELEVATIONS TO BE REPOINTED FOR WEATHERTIGHTINESS. CRACKS

  G. EXISTING EXTERNAL DOOR TO BE TREATED AND PAINTED. TO THE WINDOWS AND DOORS TO BE REPAIRED.
- B. EXISTING NON-ORIGINAL AND NON-SIMPATHETIC WINDOWS TO BE REPLACED WITH ORIGINAL STYLE TIMBER WHITE PAINTED SASH WINDOWS SYMPATHETIC TO BUILDING STYLE AND NEIGHBOURING PROPERTIES.
- C. EXISTING FRONT DOOR TO BE PAINTED.
- D. REMEDIAL WORKS TO THE FRONT GARDEN WALL AND PARTIAL REDESIGN OF THIS SAME WALL IN MATCH WITH THE EXISTING AND THE EXTG NEIGHBORING
- E. PROPOSED 780 X 980 VELUX ROOF WINDOW. EXTERNAL FINISH TO BE ALUMINIUM
- Grey and transparent double glazing. F. REPLACEMENT (OR REINFORCEMENT) OF EXTG. TIMBER BEAM, REPLACEMENT OF EXTG BRICKS ABOVE BEAM AND ROOF OF BAY WINDOW LIKE FOR LIKE.
- H. PROPOSED IRON PLANTER BOX SYMPATHETIC TO BUILDING STYLE AND NEIGHBOURING PROPERTIES.
- I. PROPOSED IRON GATES AT FRONT WALL SYMPATHETIC TO BUILDING STYLE AND NEIGHBOURING PROPERTIES.
- J. PROPOSED GRILL TO FLUE OF BOILER.

### NEIGHBOURING PROPERTIES. J. PROPOSED GRILL TO FLUE OF BOILER.

Existing

[\_] Demolished

Pront Elevation - Alterations

1:50

05 Back Elevation - Alterations

O3 Front Elevation - Proposed

06 Back Elevation - Proposed