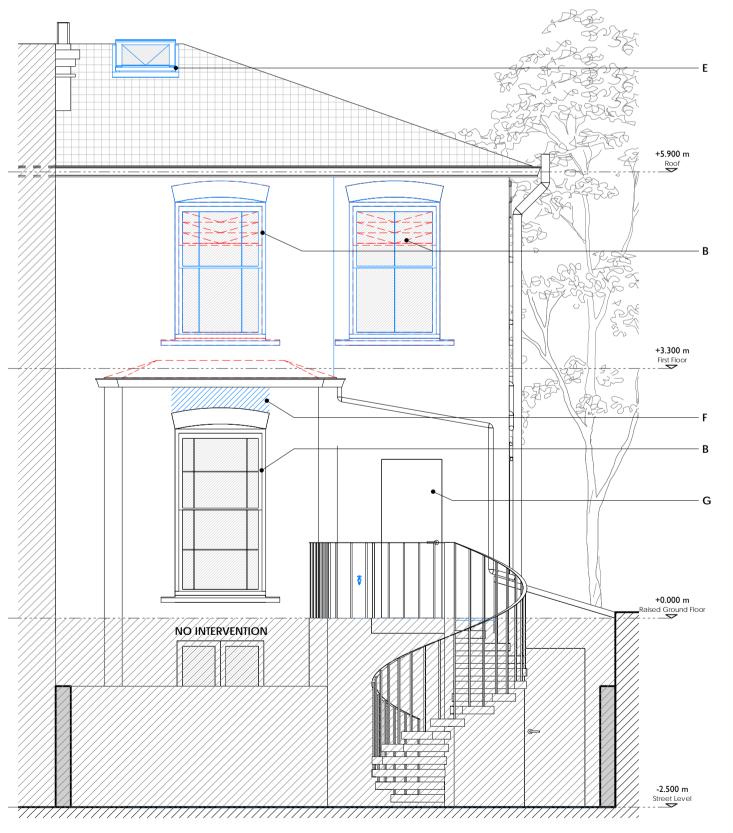

#### PROPOSED WORKS:

- A. FRONT AND SIDE ELEVATIONS TO BE REPOINTED FOR WEATHERTIGHTINESS. CRACKS

  G. EXISTING EXTERNAL DOOR TO BE TREATED AND PAINTED. TO THE WINDOWS AND DOORS TO BE REPAIRED.
- B. EXISTING NON-ORIGINAL AND NON-SIMPATHETIC WINDOWS TO BE REPLACED WITH ORIGINAL STYLE TIMBER WHITE PAINTED SASH WINDOWS SYMPATHETIC TO BUILDING STYLE AND NEIGHBOURING PROPERTIES.
- C. EXISTING FRONT DOOR TO BE PAINTED.
- D. REMEDIAL WORKS TO THE FRONT GARDEN WALL AND PARTIAL REDESIGN OF THIS SAME WALL IN MATCH WITH THE EXISTING AND THE EXTG NEIGHBORING
- E. PROPOSED 780 X 980 VELUX ROOF WINDOW. EXTERNAL FINISH TO BE ALUMINIUM
- Grey and transparent double glazing. F. REPLACEMENT (OR REINFORCEMENT) OF EXTG. TIMBER BEAM, REPLACEMENT OF EXTG BRICKS ABOVE BEAM AND ROOF OF BAY WINDOW LIKE FOR LIKE.
- H. PROPOSED IRON PLANTER BOX SYMPATHETIC TO BUILDING STYLE AND NEIGHBOURING PROPERTIES.
- I. PROPOSED IRON GATES AT FRONT WALL SYMPATHETIC TO BUILDING STYLE AND NEIGHBOURING PROPERTIES.
- J. PROPOSED GRILL TO FLUE OF BOILER.

Revision

1:50

GRAPHIC SCALE

Back Elevation - Existing

- A. FRONT AND SIDE ELEVATIONS TO BE REPOINTED FOR WEATHERTIGHTINESS. CRACKS

  G. EXISTING EXTERNAL DOOR TO BE TREATED AND PAINTED. TO THE WINDOWS AND DOORS TO BE REPAIRED.
- B. EXISTING NON-ORIGINAL AND NON-SIMPATHETIC WINDOWS TO BE REPLACED WITH ORIGINAL STYLE TIMBER WHITE PAINTED SASH WINDOWS SYMPATHETIC TO BUILDING STYLE AND NEIGHBOURING PROPERTIES.
- C. EXISTING FRONT DOOR TO BE PAINTED.
- D. REMEDIAL WORKS TO THE FRONT GARDEN WALL AND PARTIAL REDESIGN OF THIS SAME WALL IN MATCH WITH THE EXISTING AND THE EXTG NEIGHBORING
- E. PROPOSED 780 X 980 VELUX ROOF WINDOW. EXTERNAL FINISH TO BE ALUMINIUM GREY AND TRANSPARENT DOUBLE GLAZING.
- F. REPLACEMENT (OR REINFORCEMENT) OF EXTG. TIMBER BEAM, REPLACEMENT OF EXTG BRICKS ABOVE BEAM AND ROOF OF BAY WINDOW LIKE FOR LIKE.
- H. PROPOSED IRON PLANTER BOX SYMPATHETIC TO BUILDING STYLE AND NEIGHBOURING PROPERTIES.
- I. PROPOSED IRON GATES AT FRONT WALL SYMPATHETIC TO BUILDING STYLE AND

### NEIGHBOURING PROPERTIES. J. PROPOSED GRILL TO FLUE OF BOILER.

Existing

[\_] Demolished

Pront Elevation - Alterations

1:50

05 Back Elevation - Alterations

O3 Front Elevation - Proposed

06 Back Elevation - Proposed