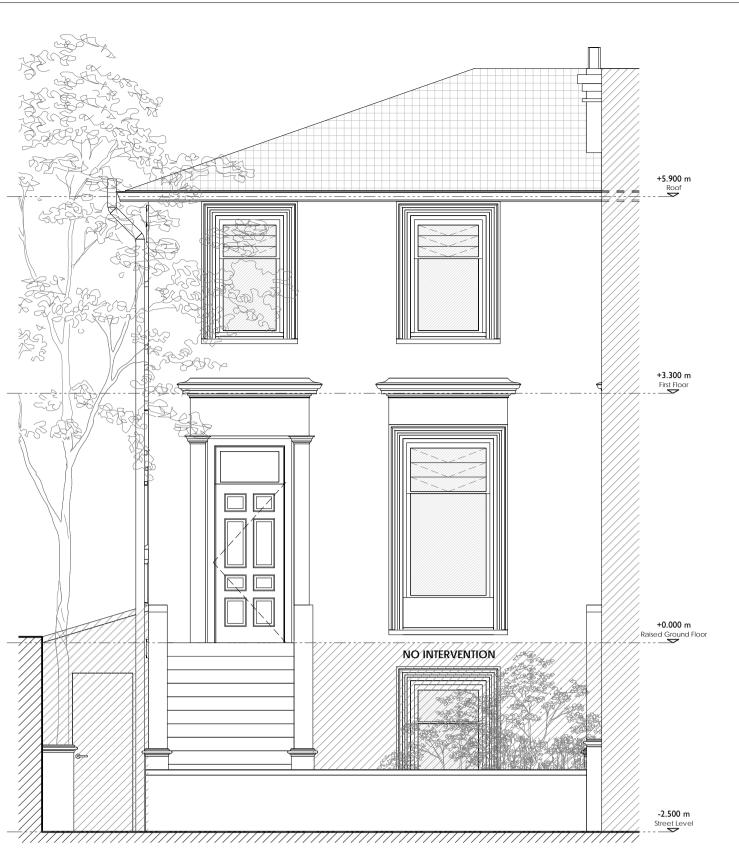

#### PROPOSED WORKS:

- A. FRONT AND SIDE ELEVATIONS TO BE REPOINTED FOR WEATHERTIGHTINESS. CRACKS

  G. EXISTING EXTERNAL DOOR TO BE TREATED AND PAINTED. TO THE WINDOWS AND DOORS TO BE REPAIRED.
- B. EXISTING NON-ORIGINAL AND NON-SIMPATHETIC WINDOWS TO BE REPLACED WITH ORIGINAL STYLE TIMBER WHITE PAINTED SASH WINDOWS SYMPATHETIC TO BUILDING STYLE AND NEIGHBOURING PROPERTIES.
- C. EXISTING FRONT DOOR TO BE PAINTED.
- D. REMEDIAL WORKS TO THE FRONT GARDEN WALL AND PARTIAL REDESIGN OF THIS SAME WALL IN MATCH WITH THE EXISTING AND THE EXTG NEIGHBORING
- E. PROPOSED 780 X 980 VELUX ROOF WINDOW. EXTERNAL FINISH TO BE ALUMINIUM
- Grey and transparent double glazing. F. REPLACEMENT (OR REINFORCEMENT) OF EXTG. TIMBER BEAM, REPLACEMENT OF EXTG BRICKS ABOVE BEAM AND ROOF OF BAY WINDOW LIKE FOR LIKE.
- H. PROPOSED IRON PLANTER BOX SYMPATHETIC TO BUILDING STYLE AND NEIGHBOURING PROPERTIES.
- I. PROPOSED IRON GATES AT FRONT WALL SYMPATHETIC TO BUILDING STYLE AND NEIGHBOURING PROPERTIES.
- J. PROPOSED GRILL TO FLUE OF BOILER.

Revision

1:50

GRAPHIC SCALE

Back Elevation - Existing

- A. FRONT AND SIDE ELEVATIONS TO BE REPOINTED FOR WEATHERTIGHTINESS. CRACKS

  G. EXISTING EXTERNAL DOOR TO BE TREATED AND PAINTED. TO THE WINDOWS AND DOORS TO BE REPAIRED.
- B. EXISTING NON-ORIGINAL AND NON-SIMPATHETIC WINDOWS TO BE REPLACED WITH ORIGINAL STYLE TIMBER WHITE PAINTED SASH WINDOWS SYMPATHETIC TO BUILDING STYLE AND NEIGHBOURING PROPERTIES.
- C. EXISTING FRONT DOOR TO BE PAINTED.
- D. REMEDIAL WORKS TO THE FRONT GARDEN WALL AND PARTIAL REDESIGN OF THIS SAME WALL IN MATCH WITH THE EXISTING AND THE EXTG NEIGHBORING
- E. PROPOSED 780 X 980 VELUX ROOF WINDOW. EXTERNAL FINISH TO BE ALUMINIUM GREY AND TRANSPARENT DOUBLE GLAZING.
- F. REPLACEMENT (OR REINFORCEMENT) OF EXTG. TIMBER BEAM, REPLACEMENT OF EXTG BRICKS ABOVE BEAM AND ROOF OF BAY WINDOW LIKE FOR LIKE.
- H. PROPOSED IRON PLANTER BOX SYMPATHETIC TO BUILDING STYLE AND NEIGHBOURING PROPERTIES.
- I. PROPOSED IRON GATES AT FRONT WALL SYMPATHETIC TO BUILDING STYLE AND

### NEIGHBOURING PROPERTIES. J. PROPOSED GRILL TO FLUE OF BOILER.

Existing

[\_] Demolished

Pront Elevation - Alterations

1:50

05 Back Elevation - Alterations

O3 Front Elevation - Proposed

06 Back Elevation - Proposed

#### PROPOSED WORKS:

- A. FRONT AND SIDE ELEVATIONS TO BE REPOINTED FOR WEATHERTIGHTINESS. CRACKS

  G. EXISTING EXTERNAL DOOR TO BE TREATED AND PAINTED.
- B. EXISTING NON-ORIGINAL AND NON-SIMPATHETIC WINDOWS TO BE REPLACED WITH ORIGINAL STYLE TIMBER WHITE PAINTED SASH WINDOWS SYMPATHETIC TO BUILDING STYLE AND NEIGHBOURING PROPERTIES.
- C. EXISTING FRONT DOOR TO BE PAINTED.

TO THE WINDOWS AND DOORS TO BE REPAIRED.

- D. REMEDIAL WORKS TO THE FRONT GARDEN WALL AND PARTIAL REDESIGN OF THIS SAME WALL IN MATCH WITH THE EXISTING AND THE EXTG NEIGHBORING
- E. PROPOSED 780 X 980 VELUX ROOF WINDOW. EXTERNAL FINISH TO BE ALUMINIUM
- Grey and transparent double glazing. F. REPLACEMENT (OR REINFORCEMENT) OF EXTG. TIMBER BEAM, REPLACEMENT OF EXTG BRICKS ABOVE BEAM AND ROOF OF BAY WINDOW LIKE FOR LIKE.
- H. PROPOSED IRON PLANTER BOX SYMPATHETIC TO BUILDING STYLE AND NEIGHBOURING PROPERTIES.
- I. PROPOSED IRON GATES AT FRONT WALL SYMPATHETIC TO BUILDING STYLE AND NEIGHBOURING PROPERTIES.
- J. PROPOSED GRILL TO FLUE OF BOILER.