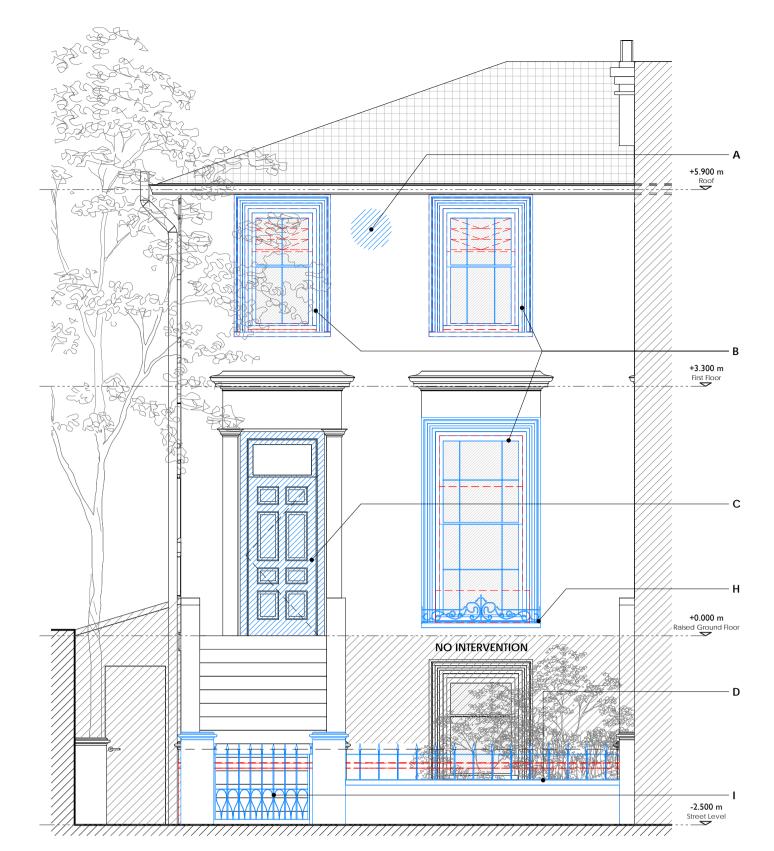

#### PROPOSED WORKS:

- A. FRONT AND SIDE ELEVATIONS TO BE REPOINTED FOR WEATHERTIGHTINESS. CRACKS

  G. EXISTING EXTERNAL DOOR TO BE TREATED AND PAINTED. TO THE WINDOWS AND DOORS TO BE REPAIRED.
- B. EXISTING NON-ORIGINAL AND NON-SIMPATHETIC WINDOWS TO BE REPLACED WITH ORIGINAL STYLE TIMBER WHITE PAINTED SASH WINDOWS SYMPATHETIC TO BUILDING STYLE AND NEIGHBOURING PROPERTIES.
- C. EXISTING FRONT DOOR TO BE PAINTED.
- D. REMEDIAL WORKS TO THE FRONT GARDEN WALL AND PARTIAL REDESIGN OF THIS SAME WALL IN MATCH WITH THE EXISTING AND THE EXTG NEIGHBORING
- E. PROPOSED 780 X 980 VELUX ROOF WINDOW. EXTERNAL FINISH TO BE ALUMINIUM
- Grey and transparent double glazing. F. REPLACEMENT (OR REINFORCEMENT) OF EXTG. TIMBER BEAM, REPLACEMENT OF EXTG BRICKS ABOVE BEAM AND ROOF OF BAY WINDOW LIKE FOR LIKE.
- H. PROPOSED IRON PLANTER BOX SYMPATHETIC TO BUILDING STYLE AND NEIGHBOURING PROPERTIES.
- I. PROPOSED IRON GATES AT FRONT WALL SYMPATHETIC TO BUILDING STYLE AND NEIGHBOURING PROPERTIES.
- J. PROPOSED GRILL TO FLUE OF BOILER.

Revision

1:50

GRAPHIC SCALE

Back Elevation - Existing

- A. FRONT AND SIDE ELEVATIONS TO BE REPOINTED FOR WEATHERTIGHTINESS. CRACKS

  G. EXISTING EXTERNAL DOOR TO BE TREATED AND PAINTED. TO THE WINDOWS AND DOORS TO BE REPAIRED.
- B. EXISTING NON-ORIGINAL AND NON-SIMPATHETIC WINDOWS TO BE REPLACED WITH ORIGINAL STYLE TIMBER WHITE PAINTED SASH WINDOWS SYMPATHETIC TO BUILDING STYLE AND NEIGHBOURING PROPERTIES.
- C. EXISTING FRONT DOOR TO BE PAINTED.
- D. REMEDIAL WORKS TO THE FRONT GARDEN WALL AND PARTIAL REDESIGN OF THIS SAME WALL IN MATCH WITH THE EXISTING AND THE EXTG NEIGHBORING
- E. PROPOSED 780 X 980 VELUX ROOF WINDOW. EXTERNAL FINISH TO BE ALUMINIUM GREY AND TRANSPARENT DOUBLE GLAZING.
- F. REPLACEMENT (OR REINFORCEMENT) OF EXTG. TIMBER BEAM, REPLACEMENT OF EXTG BRICKS ABOVE BEAM AND ROOF OF BAY WINDOW LIKE FOR LIKE.
- H. PROPOSED IRON PLANTER BOX SYMPATHETIC TO BUILDING STYLE AND NEIGHBOURING PROPERTIES.
- I. PROPOSED IRON GATES AT FRONT WALL SYMPATHETIC TO BUILDING STYLE AND

### NEIGHBOURING PROPERTIES. J. PROPOSED GRILL TO FLUE OF BOILER.

Existing

[\_] Demolished

Pront Elevation - Alterations

1:50

05 Back Elevation - Alterations

O3 Front Elevation - Proposed

06 Back Elevation - Proposed