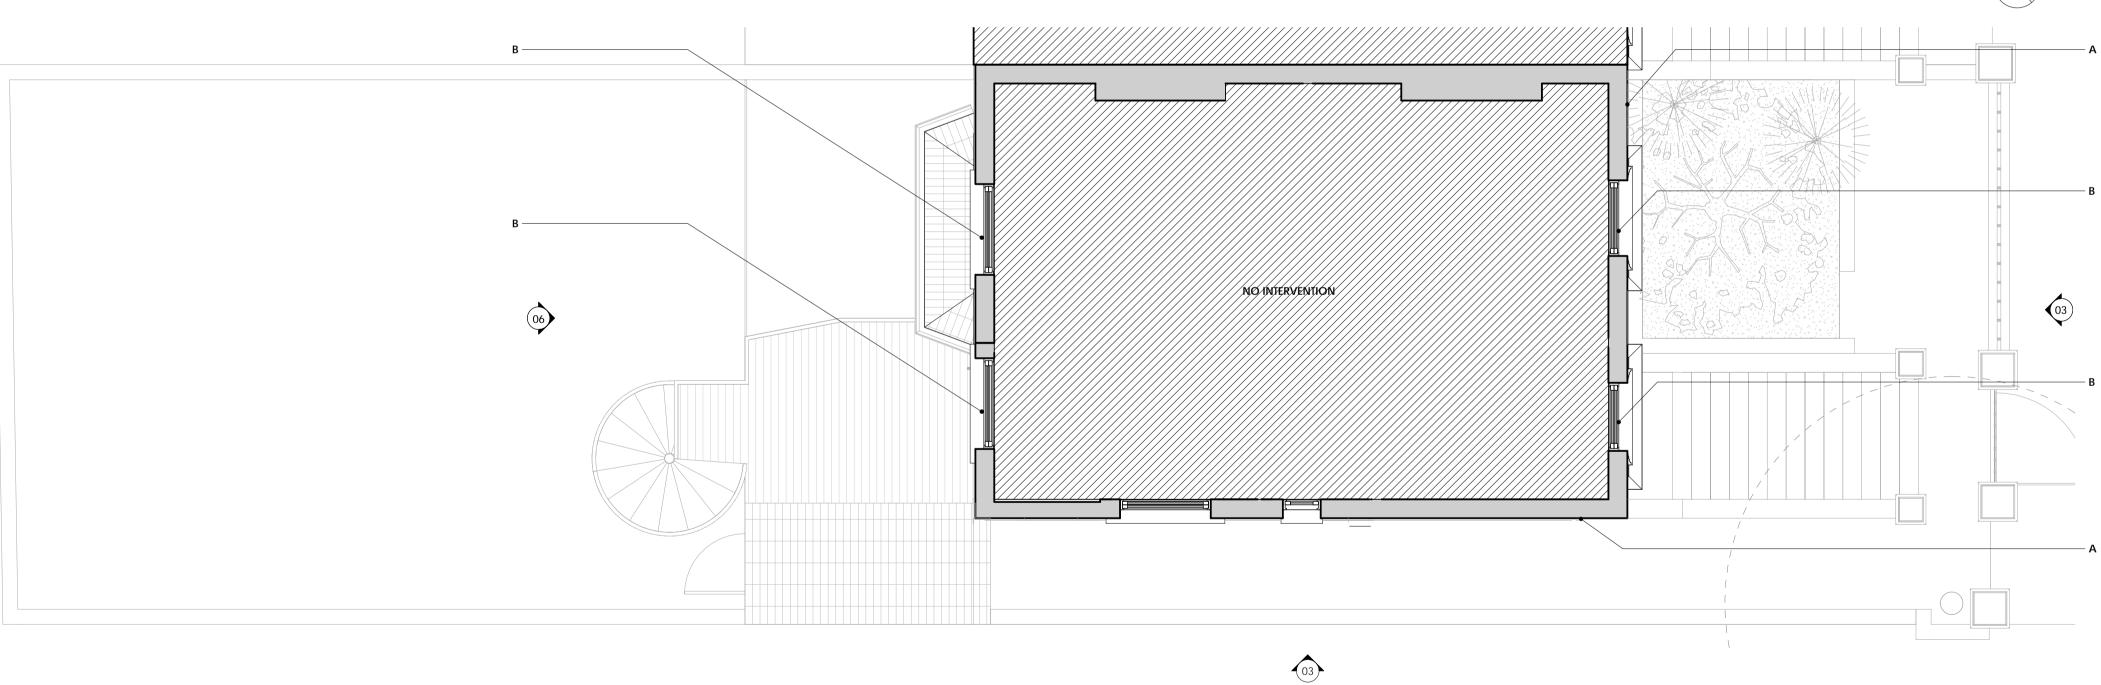

A03

Stage Info. Pack.

A1 sheet size

Roof - Proposed Plan

1:50

## WAY Architecture Yell

London - UK Second Floor Studio 28 Poland Street London W1F 8QP +44 (0)7513 872155

Client

Project

St. Pauls Crescent

**Roof Plans** 

29/03/2022 WAY W-847 @ A3 @ A1

Drawing No.