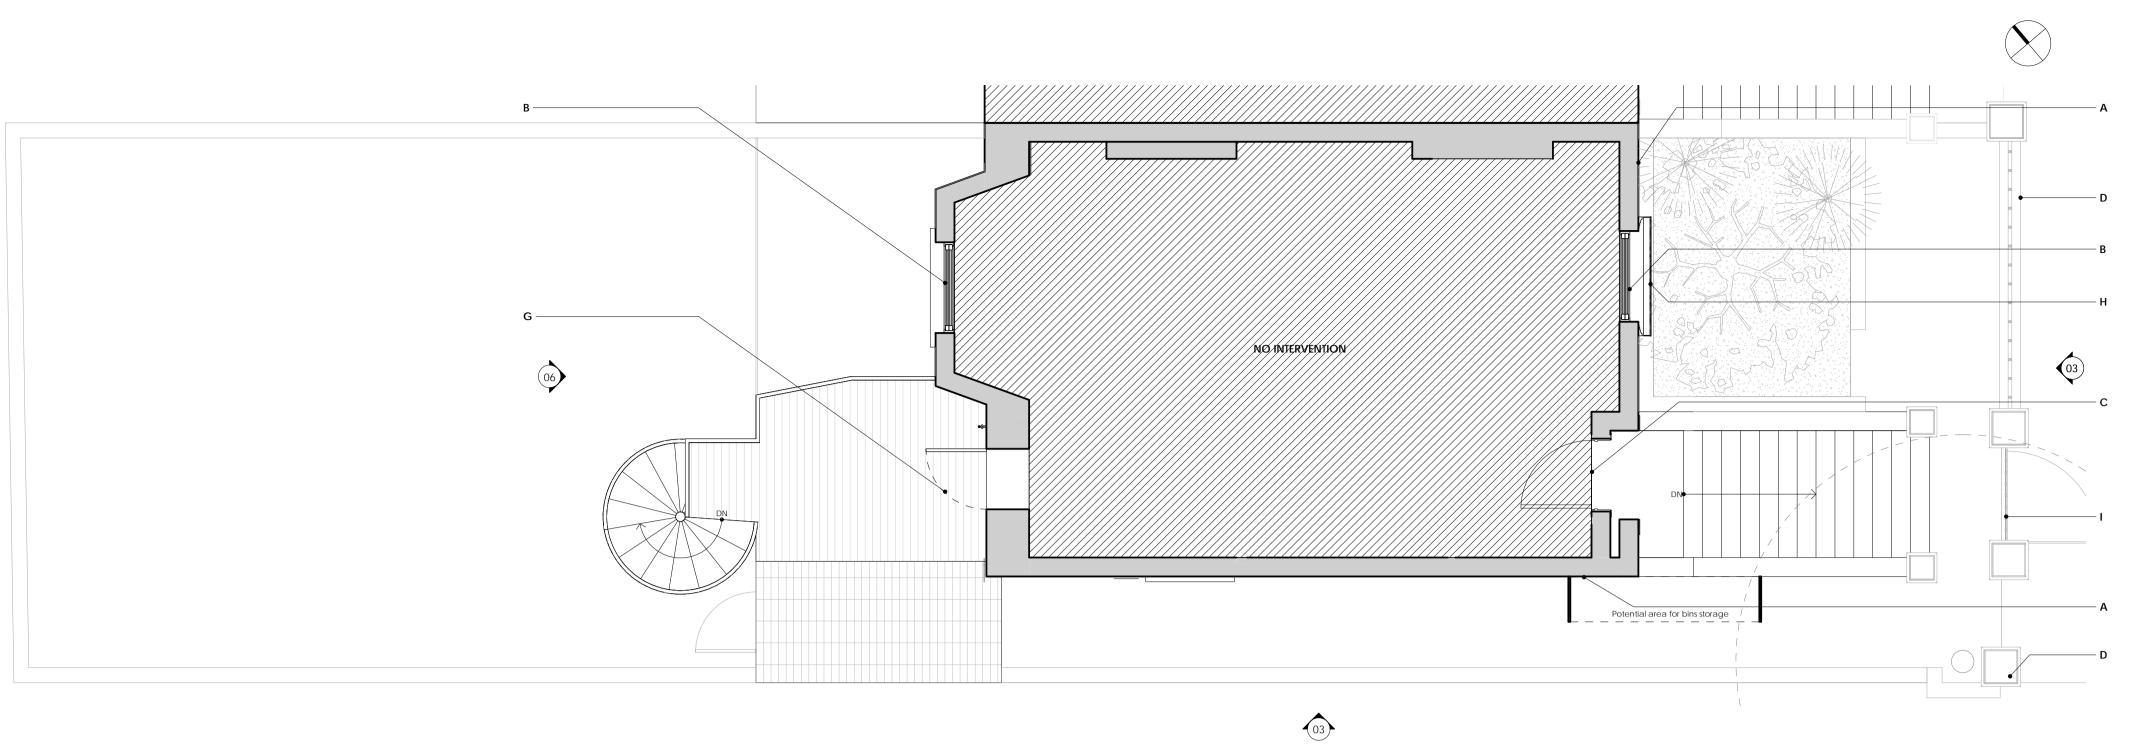

#### PROPOSED WORKS:

- A. FRONT AND SIDE ELEVATIONS TO BE REPOINTED FOR WEATHERTIGHTINESS. CRACKS

  G. EXISTING EXTERNAL DOOR TO BE TREATED AND PAINTED. TO THE WINDOWS AND DOORS TO BE REPAIRED.
- B. EXISTING NON-ORIGINAL AND NON-SIMPATHETIC WINDOWS TO BE REPLACED WITH ORIGINAL STYLE TIMBER WHITE PAINTED SASH WINDOWS SYMPATHETIC TO BUILDING STYLE AND NEIGHBOURING PROPERTIES.
- C. EXISTING FRONT DOOR TO BE PAINTED.
- D. REMEDIAL WORKS TO THE FRONT GARDEN WALL AND PARTIAL REDESIGN OF THIS SAME WALL IN MATCH WITH THE EXISTING AND THE EXTG NEIGHBORING
- E. PROPOSED 780 X 980 VELUX ROOF WINDOW. EXTERNAL FINISH TO BE ALUMINIUM
- Grey and transparent double glazing. F. REPLACEMENT (OR REINFORCEMENT) OF EXTG. TIMBER BEAM, REPLACEMENT OF EXTG BRICKS ABOVE BEAM AND ROOF OF BAY WINDOW LIKE FOR LIKE.
- H. PROPOSED IRON PLANTER BOX SYMPATHETIC TO BUILDING STYLE AND NEIGHBOURING PROPERTIES.
- I. PROPOSED IRON GATES AT FRONT WALL SYMPATHETIC TO BUILDING STYLE AND NEIGHBOURING PROPERTIES.
- J. PROPOSED GRILL TO FLUE OF BOILER.