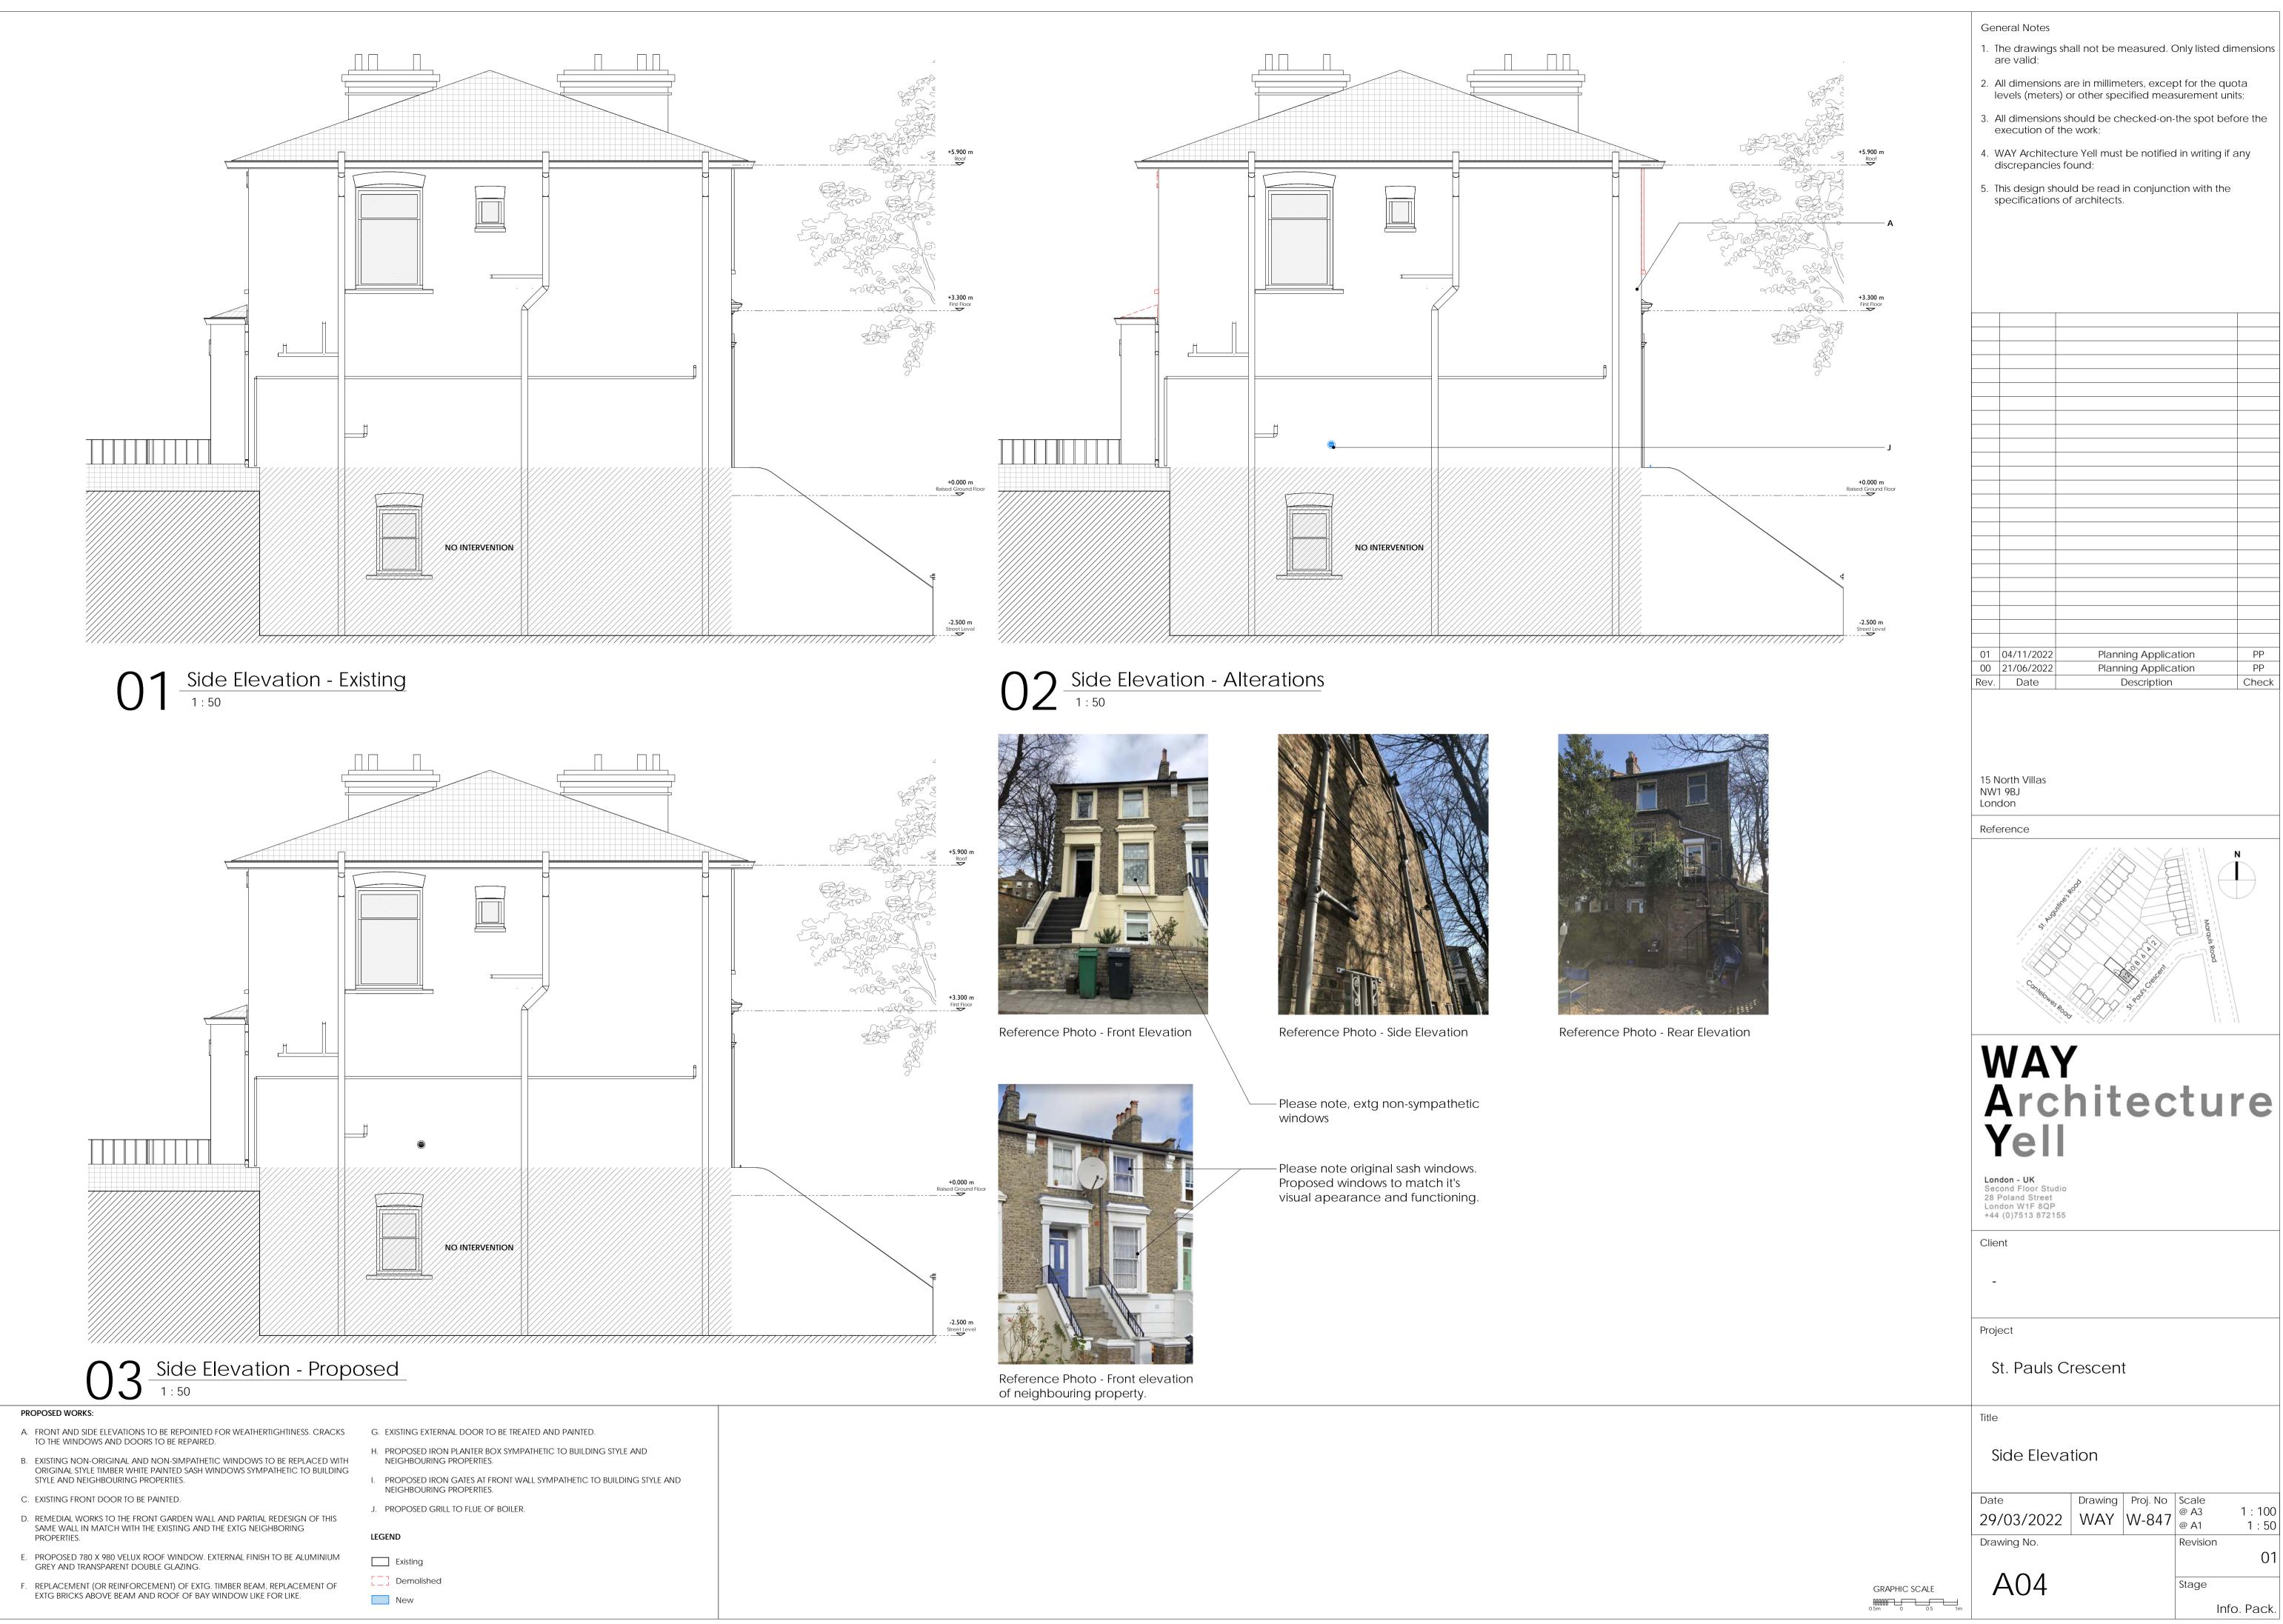

#### PROPOSED WORKS:

- A. FRONT AND SIDE ELEVATIONS TO BE REPOINTED FOR WEATHERTIGHTINESS. CRACKS

  G. EXISTING EXTERNAL DOOR TO BE TREATED AND PAINTED. TO THE WINDOWS AND DOORS TO BE REPAIRED.
- B. EXISTING NON-ORIGINAL AND NON-SIMPATHETIC WINDOWS TO BE REPLACED WITH ORIGINAL STYLE TIMBER WHITE PAINTED SASH WINDOWS SYMPATHETIC TO BUILDING STYLE AND NEIGHBOURING PROPERTIES.
- C. EXISTING FRONT DOOR TO BE PAINTED.
- D. REMEDIAL WORKS TO THE FRONT GARDEN WALL AND PARTIAL REDESIGN OF THIS SAME WALL IN MATCH WITH THE EXISTING AND THE EXTG NEIGHBORING
- E. PROPOSED 780 X 980 VELUX ROOF WINDOW. EXTERNAL FINISH TO BE ALUMINIUM
- Grey and transparent double glazing. F. REPLACEMENT (OR REINFORCEMENT) OF EXTG. TIMBER BEAM, REPLACEMENT OF EXTG BRICKS ABOVE BEAM AND ROOF OF BAY WINDOW LIKE FOR LIKE.
- H. PROPOSED IRON PLANTER BOX SYMPATHETIC TO BUILDING STYLE AND NEIGHBOURING PROPERTIES.
- I. PROPOSED IRON GATES AT FRONT WALL SYMPATHETIC TO BUILDING STYLE AND NEIGHBOURING PROPERTIES.
- J. PROPOSED GRILL TO FLUE OF BOILER.

Revision

1:50

GRAPHIC SCALE

Back Elevation - Existing

- A. FRONT AND SIDE ELEVATIONS TO BE REPOINTED FOR WEATHERTIGHTINESS. CRACKS

  G. EXISTING EXTERNAL DOOR TO BE TREATED AND PAINTED. TO THE WINDOWS AND DOORS TO BE REPAIRED.
- B. EXISTING NON-ORIGINAL AND NON-SIMPATHETIC WINDOWS TO BE REPLACED WITH ORIGINAL STYLE TIMBER WHITE PAINTED SASH WINDOWS SYMPATHETIC TO BUILDING STYLE AND NEIGHBOURING PROPERTIES.
- C. EXISTING FRONT DOOR TO BE PAINTED.
- D. REMEDIAL WORKS TO THE FRONT GARDEN WALL AND PARTIAL REDESIGN OF THIS SAME WALL IN MATCH WITH THE EXISTING AND THE EXTG NEIGHBORING
- E. PROPOSED 780 X 980 VELUX ROOF WINDOW. EXTERNAL FINISH TO BE ALUMINIUM GREY AND TRANSPARENT DOUBLE GLAZING.
- F. REPLACEMENT (OR REINFORCEMENT) OF EXTG. TIMBER BEAM, REPLACEMENT OF EXTG BRICKS ABOVE BEAM AND ROOF OF BAY WINDOW LIKE FOR LIKE.
- H. PROPOSED IRON PLANTER BOX SYMPATHETIC TO BUILDING STYLE AND NEIGHBOURING PROPERTIES.
- I. PROPOSED IRON GATES AT FRONT WALL SYMPATHETIC TO BUILDING STYLE AND

### NEIGHBOURING PROPERTIES. J. PROPOSED GRILL TO FLUE OF BOILER.

Existing

[\_] Demolished

Pront Elevation - Alterations

1:50

05 Back Elevation - Alterations

O3 Front Elevation - Proposed

06 Back Elevation - Proposed

TO THE WINDOWS AND DOORS TO BE REPAIRED.

- D. REMEDIAL WORKS TO THE FRONT GARDEN WALL AND PARTIAL REDESIGN OF THIS SAME WALL IN MATCH WITH THE EXISTING AND THE EXTG NEIGHBORING
- E. PROPOSED 780 X 980 VELUX ROOF WINDOW. EXTERNAL FINISH TO BE ALUMINIUM
- Grey and transparent double glazing. F. REPLACEMENT (OR REINFORCEMENT) OF EXTG. TIMBER BEAM, REPLACEMENT OF EXTG BRICKS ABOVE BEAM AND ROOF OF BAY WINDOW LIKE FOR LIKE.
- H. PROPOSED IRON PLANTER BOX SYMPATHETIC TO BUILDING STYLE AND NEIGHBOURING PROPERTIES.
- I. PROPOSED IRON GATES AT FRONT WALL SYMPATHETIC TO BUILDING STYLE AND NEIGHBOURING PROPERTIES.
- J. PROPOSED GRILL TO FLUE OF BOILER.