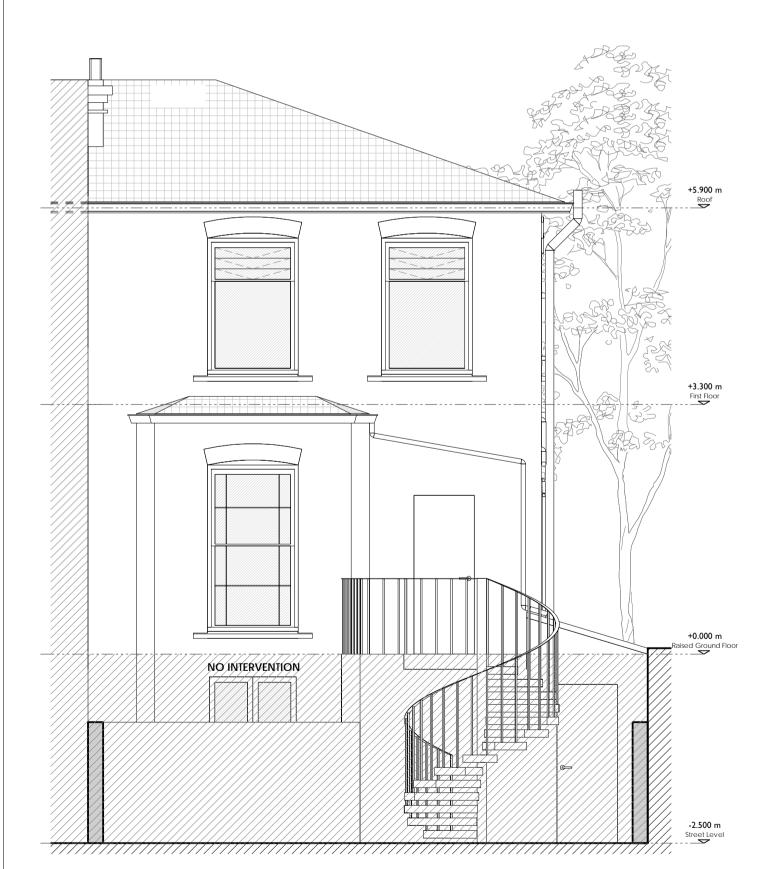

Revision

1:50

GRAPHIC SCALE

Back Elevation - Existing

- A. FRONT AND SIDE ELEVATIONS TO BE REPOINTED FOR WEATHERTIGHTINESS. CRACKS

  G. EXISTING EXTERNAL DOOR TO BE TREATED AND PAINTED. TO THE WINDOWS AND DOORS TO BE REPAIRED.
- B. EXISTING NON-ORIGINAL AND NON-SIMPATHETIC WINDOWS TO BE REPLACED WITH ORIGINAL STYLE TIMBER WHITE PAINTED SASH WINDOWS SYMPATHETIC TO BUILDING STYLE AND NEIGHBOURING PROPERTIES.
- C. EXISTING FRONT DOOR TO BE PAINTED.
- D. REMEDIAL WORKS TO THE FRONT GARDEN WALL AND PARTIAL REDESIGN OF THIS SAME WALL IN MATCH WITH THE EXISTING AND THE EXTG NEIGHBORING
- E. PROPOSED 780 X 980 VELUX ROOF WINDOW. EXTERNAL FINISH TO BE ALUMINIUM GREY AND TRANSPARENT DOUBLE GLAZING.
- F. REPLACEMENT (OR REINFORCEMENT) OF EXTG. TIMBER BEAM, REPLACEMENT OF EXTG BRICKS ABOVE BEAM AND ROOF OF BAY WINDOW LIKE FOR LIKE.
- H. PROPOSED IRON PLANTER BOX SYMPATHETIC TO BUILDING STYLE AND NEIGHBOURING PROPERTIES.
- I. PROPOSED IRON GATES AT FRONT WALL SYMPATHETIC TO BUILDING STYLE AND