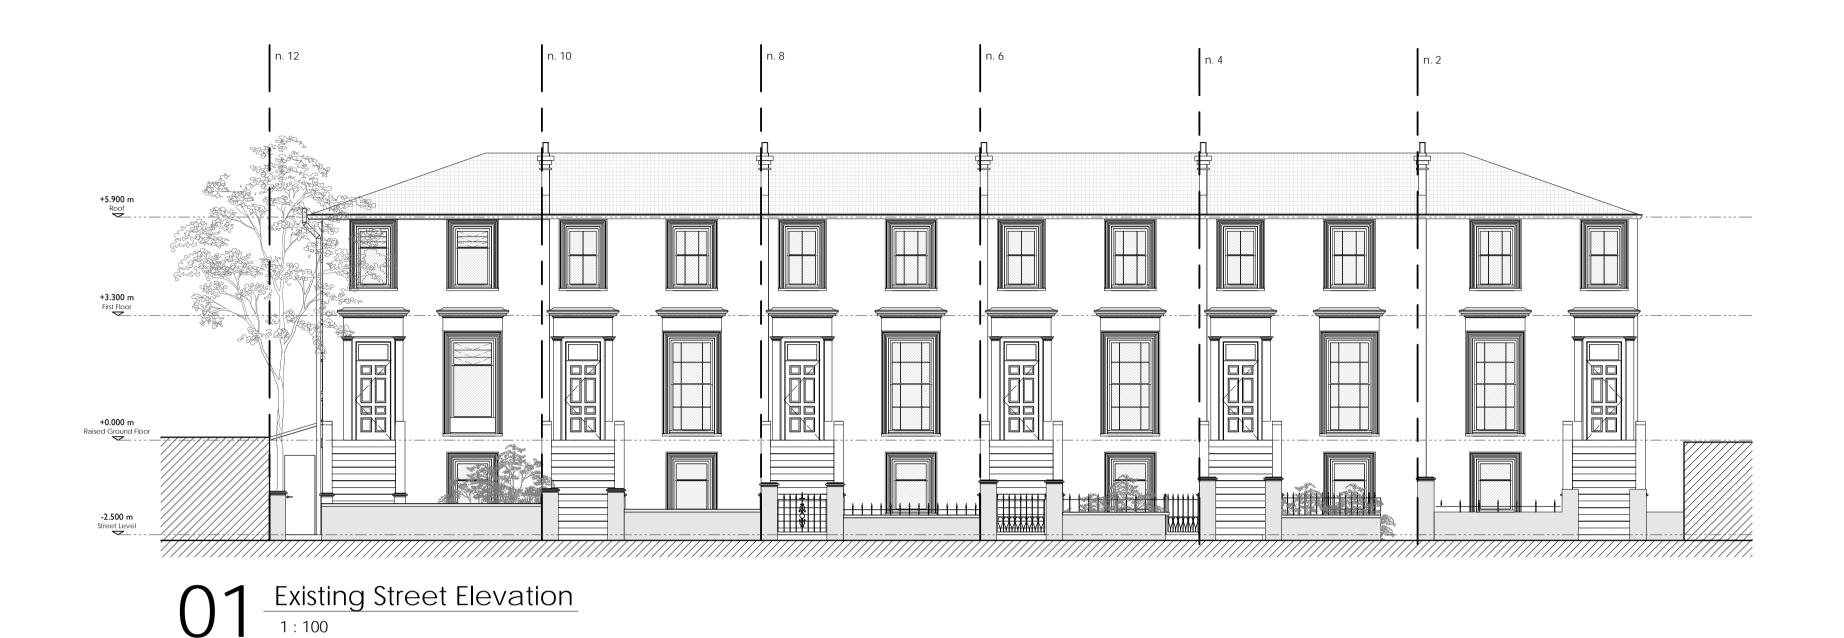

Stage

Revision

Info. Pack.

GRAPHIC SCALE

Proposed Street Elevation 02 Reproduce n. 06

1: 100

General Notes

- 1. The drawings shall not be measured. Only listed dimensions are valid;
- 2. All dimensions are in millimeters, except for the quota levels (meters) or other specified measurement units;
- 3. All dimensions should be checked-on-the spot before the execution of the work;
- 4. WAY Architecture Yell must be notified in writing if any discrepancies found;
- 5. This design should be read in conjunction with the specifications of architects.