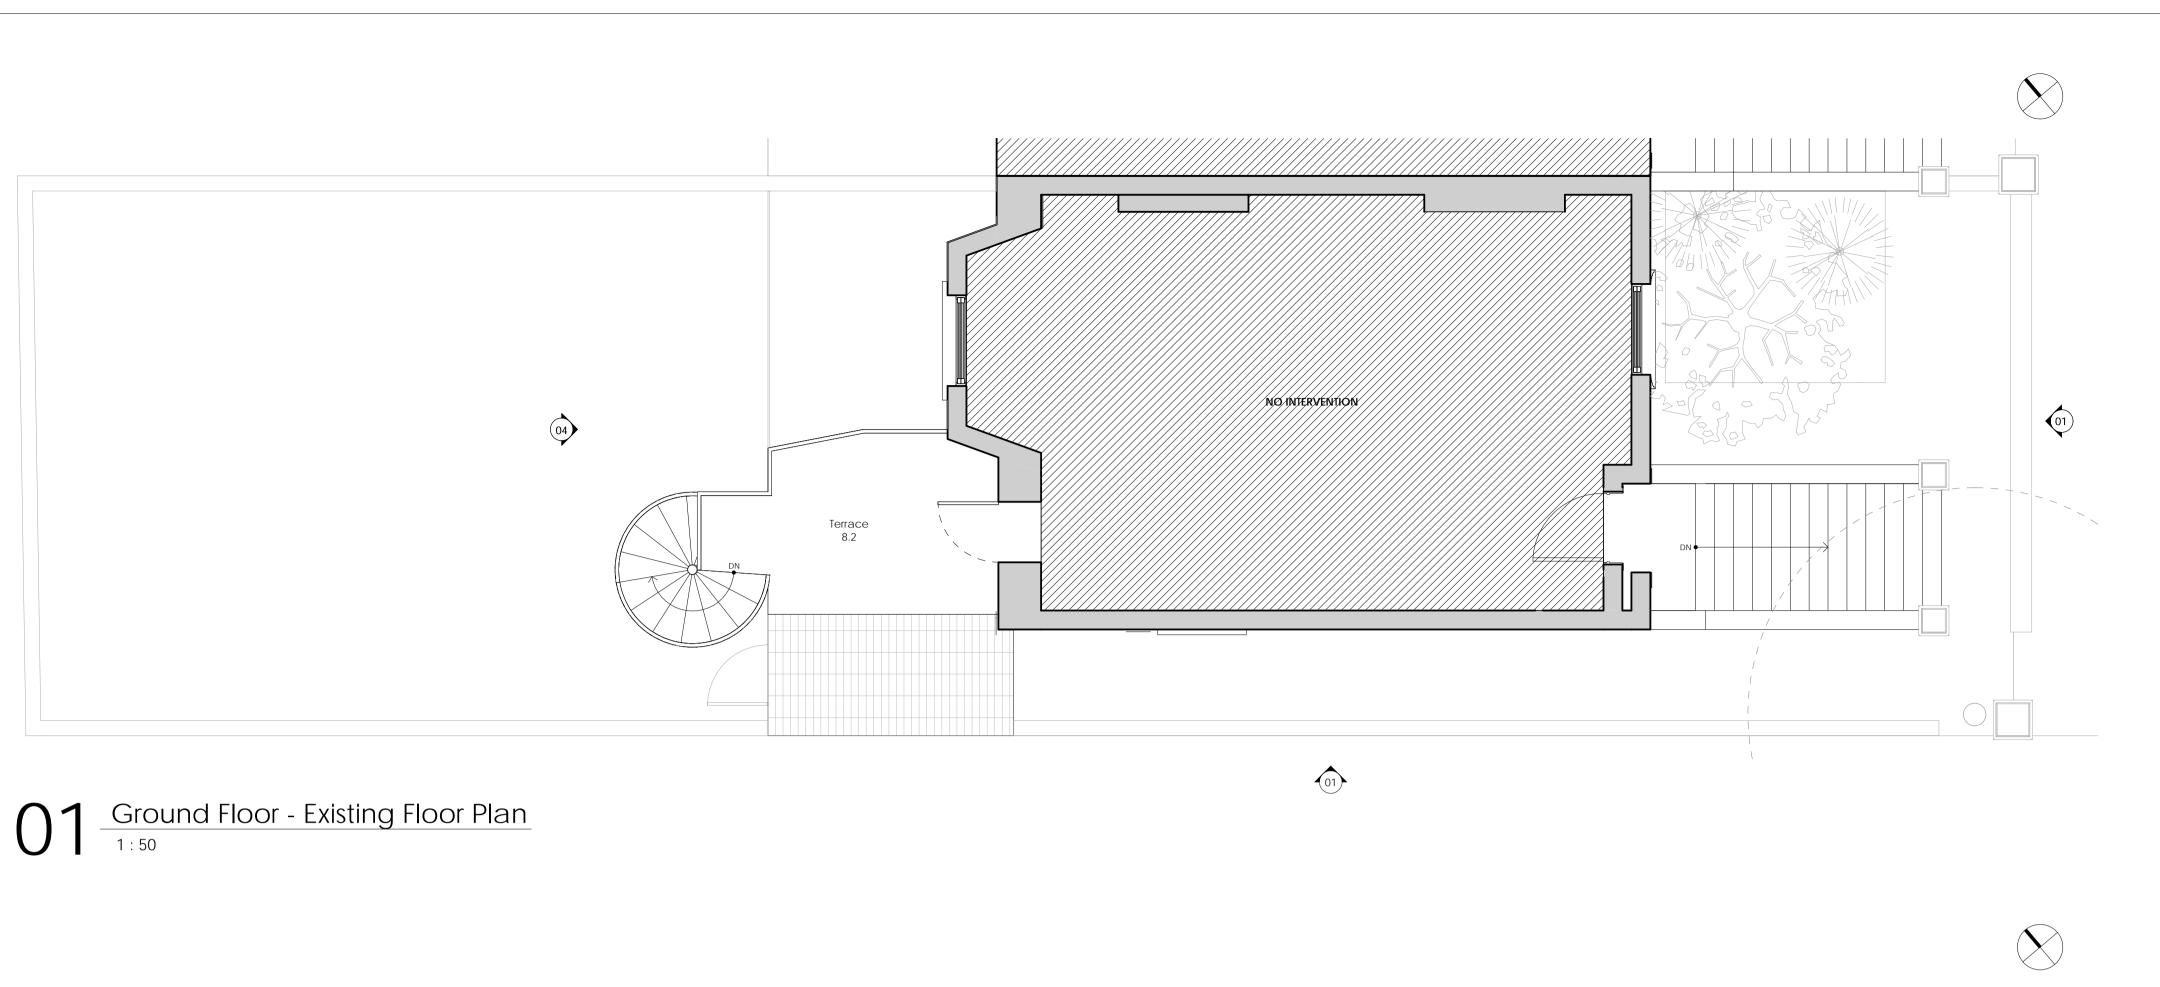

Drawing No.

A01

Stage
Info. Pack.

GRAPHIC SCALE

O2 First Floor - Existing Floor Plan

1:50

Ground Floor - Proposed Floor Plan

1:50

GIA 43.98 First Floor 43.87

General Notes

- 1. The drawings shall not be measured. Only listed dimensions are valid;
- 2. All dimensions are in millimeters, except for the quota levels (meters) or other specified measurement units;
- 3. All dimensions should be checked-on-the spot before the execution of the work;
- 4. WAY Architecture Yell must be notified in writing if any discrepancies found;
- 5. This design should be read in conjunction with the specifications of architects.