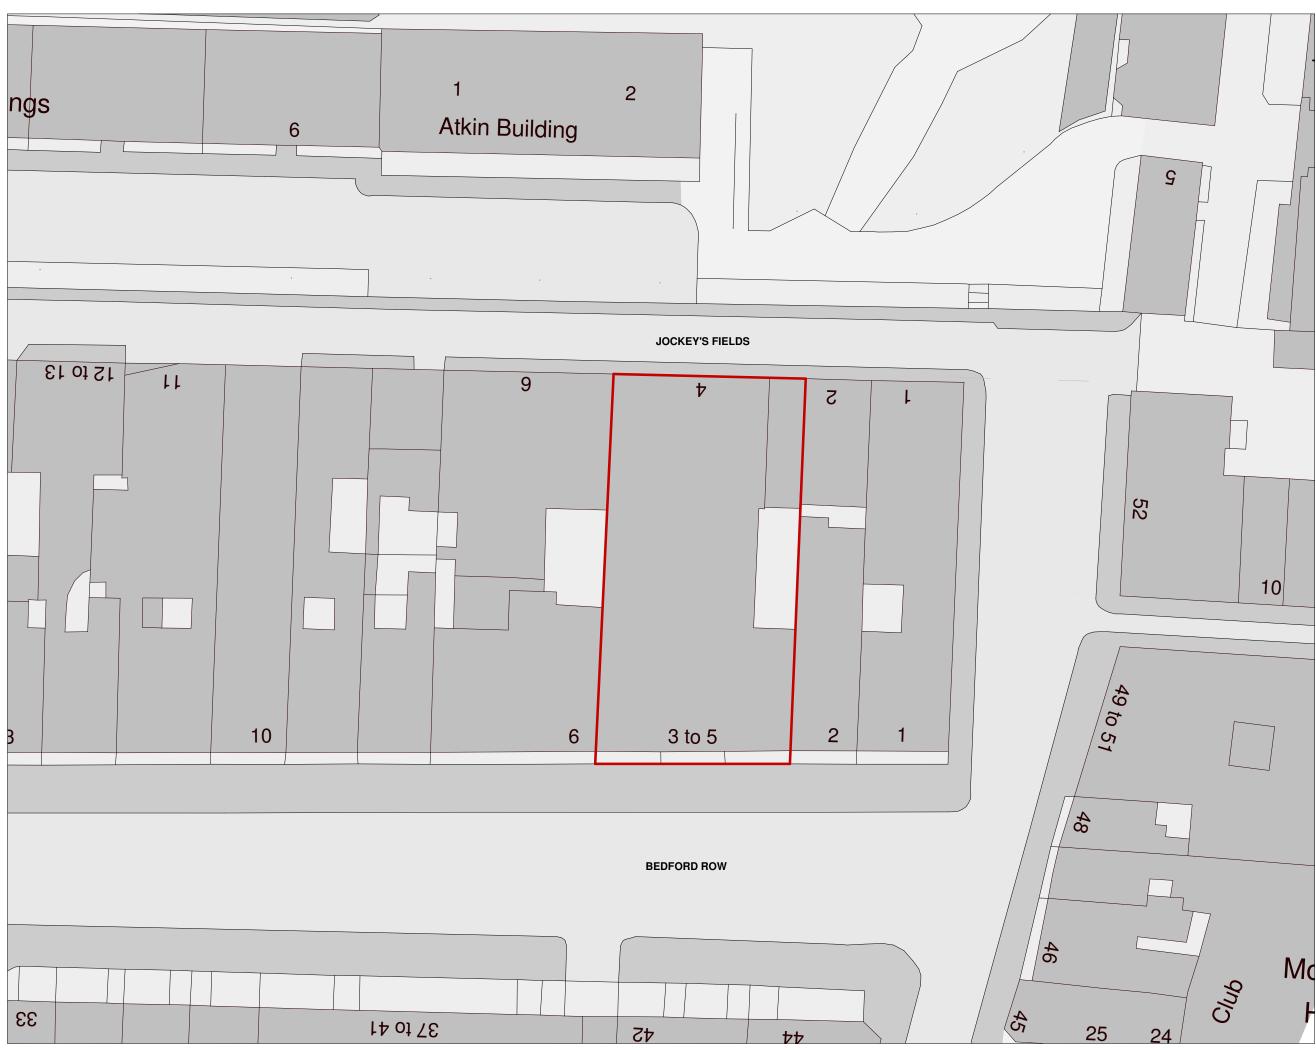

## REFERENCE KEY

Future Plant Location details to be secured by c

Green Roof Area

| 0r  | n 2m |             | <br>10m | 2      | ◄       |
|-----|------|-------------|---------|--------|---------|
| Rev | Date | Description |         | Author | Checker |
|     |      |             |         |        |         |

## PROPOSED

Project Number Project Name Drawing Name

H571 3-5 Bedford Row

## Proposed Block Plan

Scale at A1 / A3 1:200 / 1:400

Drawing Number

H571 - HUT - ZZ - ZZ - DR - A - P0002 - A

HÛT

HÛT Architecture Studio 314 Mare Street Studios London E8 3JS 020 7399 8680 info@hutarchitecture