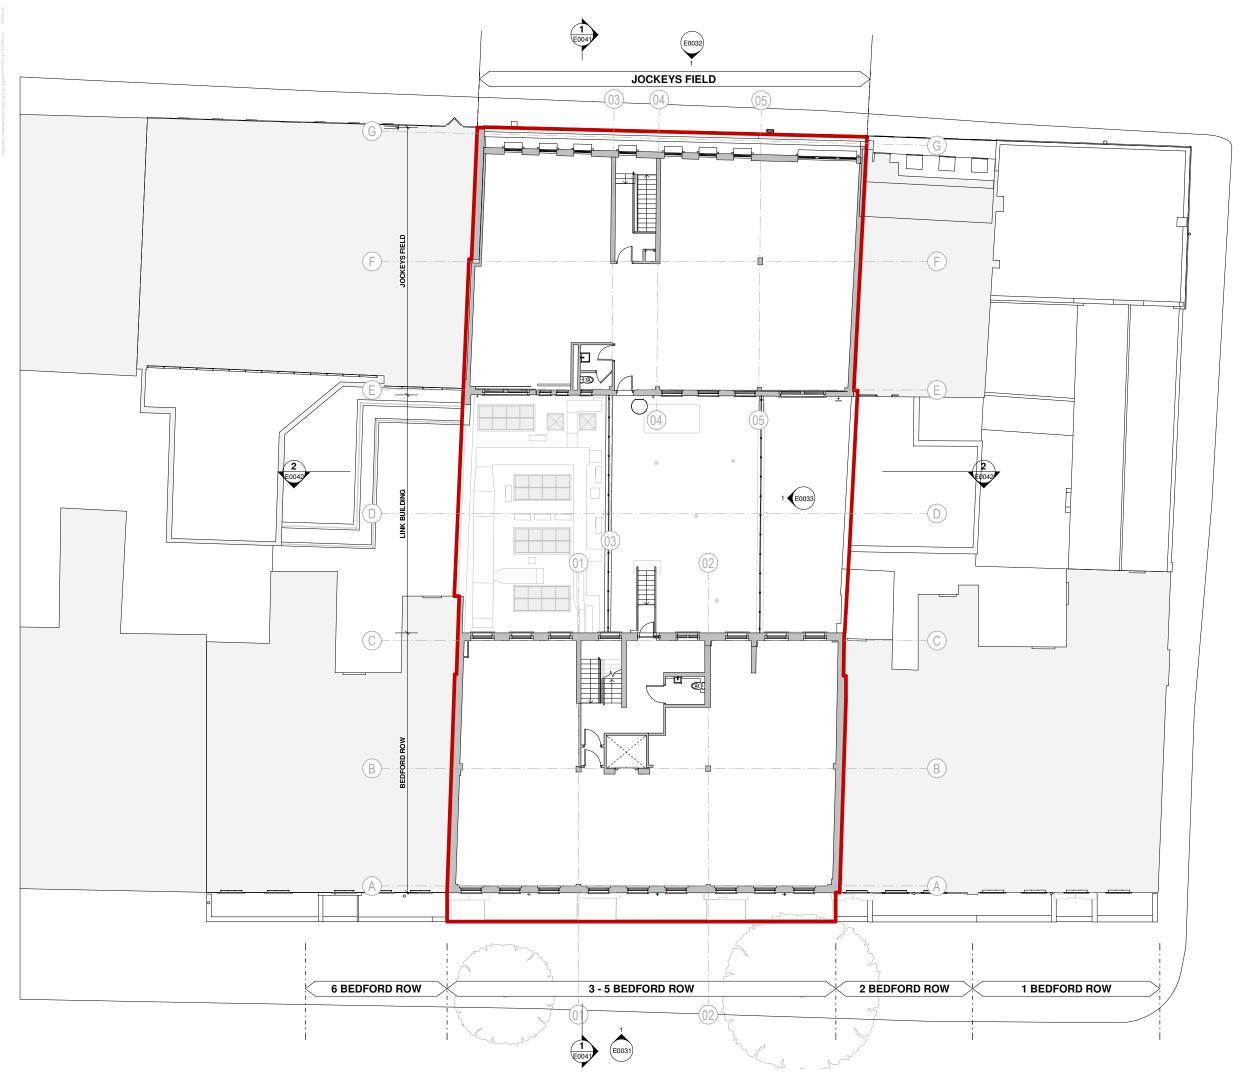

## **EXISTING**

Project Number Project Na

H571 3-5 Bedford Row

Drawing Name

## Existing Second Floor

Scale at A1 / A3 1:100 / 1:200

.....

H571 - HUT - ZZ - 12 - DR - A - E0012 - B

ÛT Architecture tudio 314 arre Street Studios ondon E8 3JS 20 7399 8680 flo@hutarchitecture.com