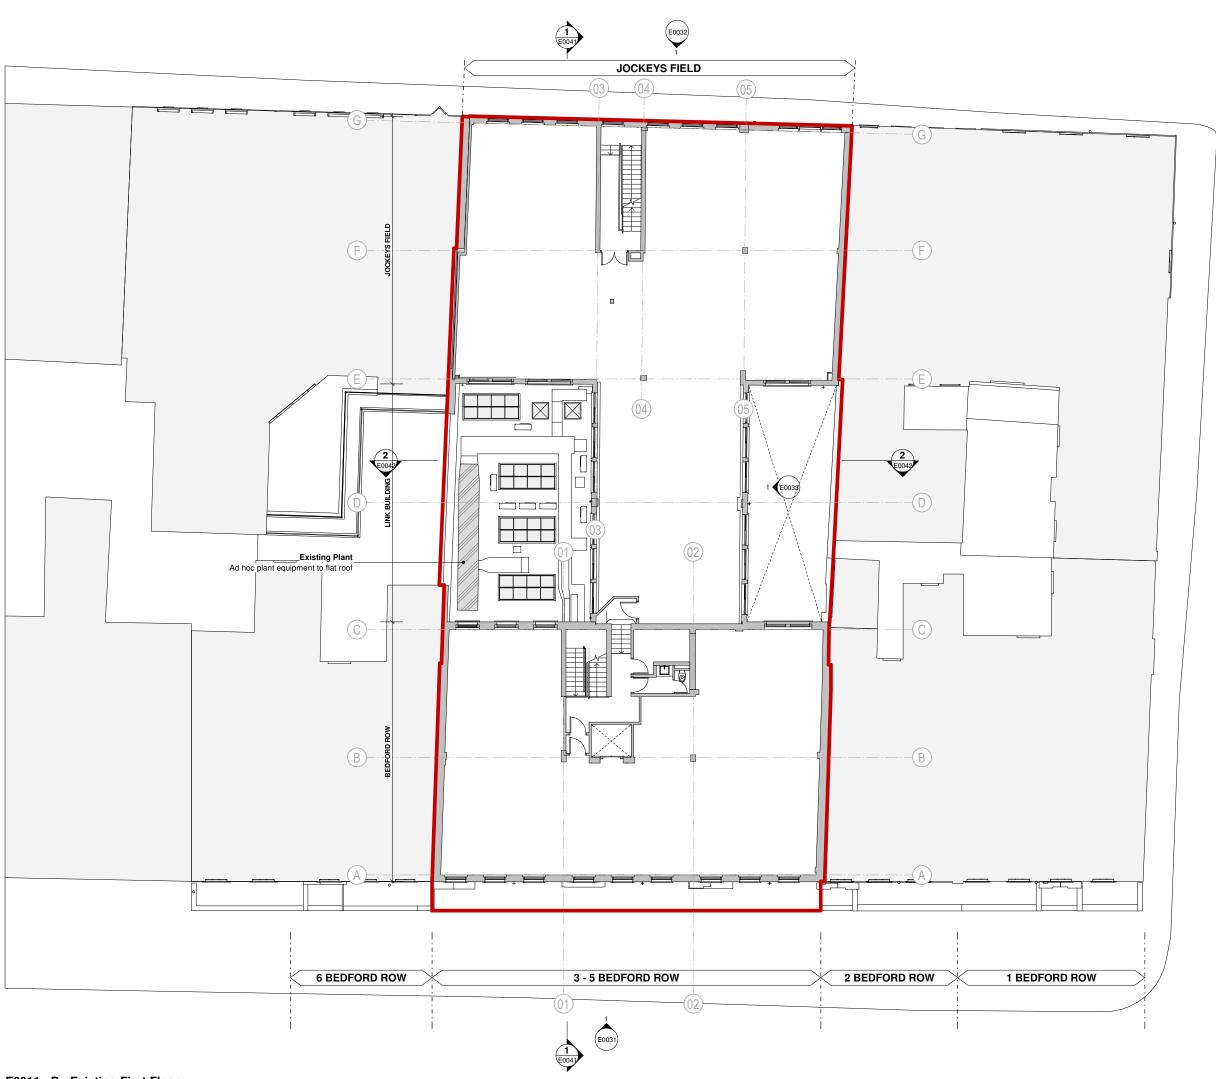

## **EXISTING**

Project Number Project

H571 3-5 Bedford Row

Drawing Name

## **Existing First Floor**

Scale at A1 / A3

1:100 / 1:200

H571 - HUT - ZZ - 11 - DR - A - E0011 - B

HÛT Architecture
Studio 314
Mare Street Studios
London E8 3JS
D20 7399 8680