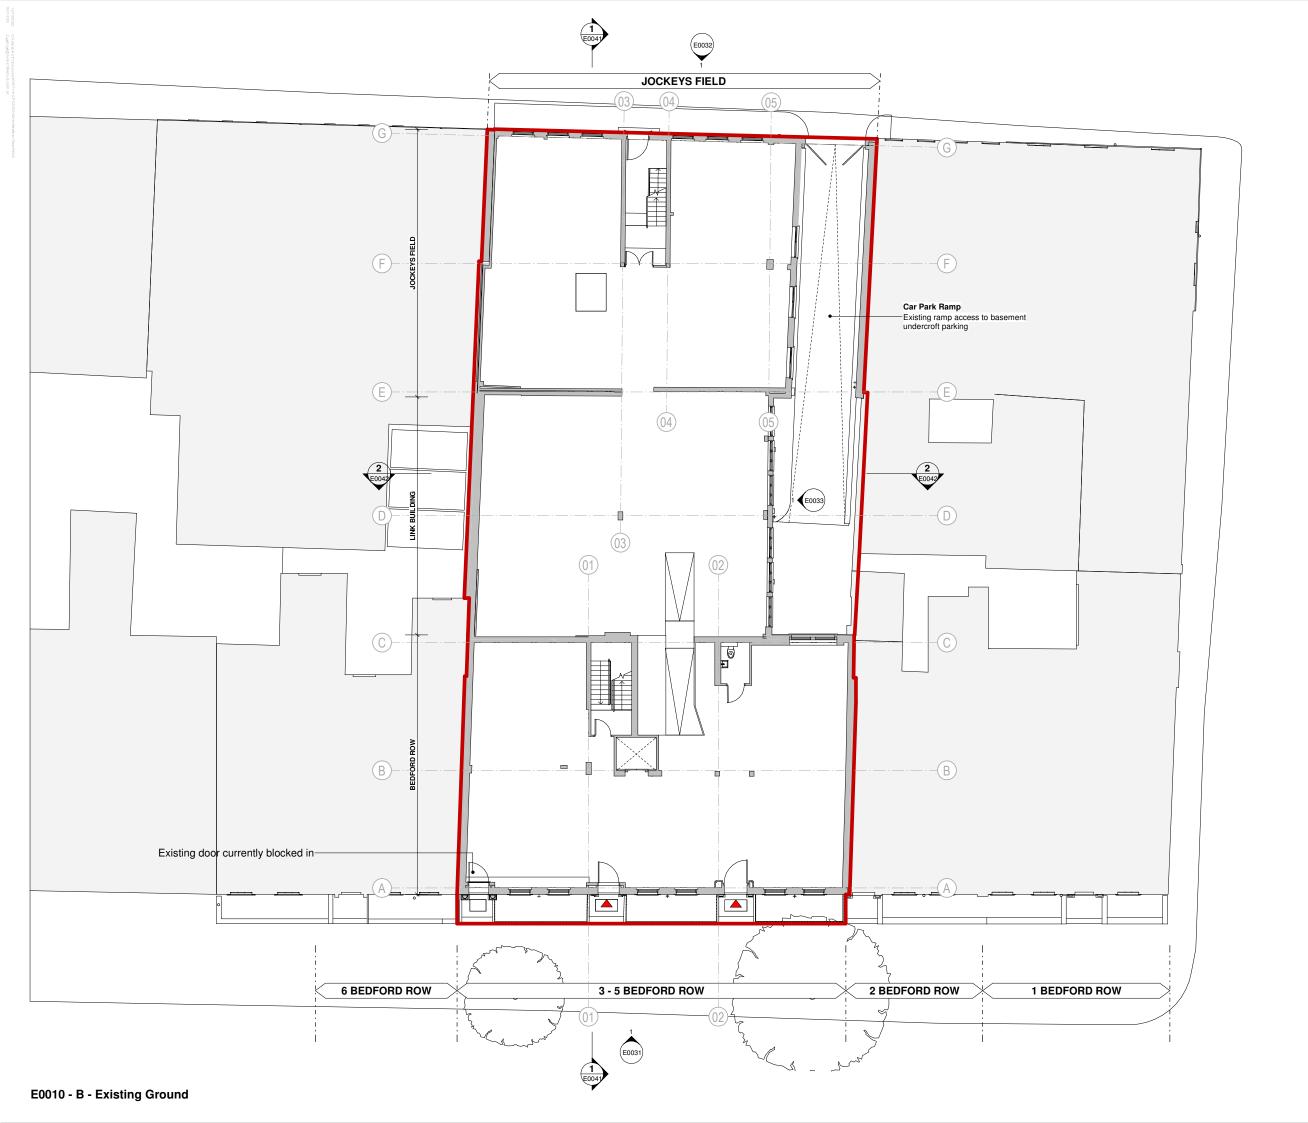

## **EXISTING**

Project Number Project

H571 3-5 Bedford Row

11071 0000

## Existing Ground

Scale at A1 / A3

1:100 / 1:200

H571 - HUT - ZZ - 10 - DR - A - E0010 - B

HÛT Architecture
Studio 314
Mare Street Studios
London E8 3JS
D20 7399 8680