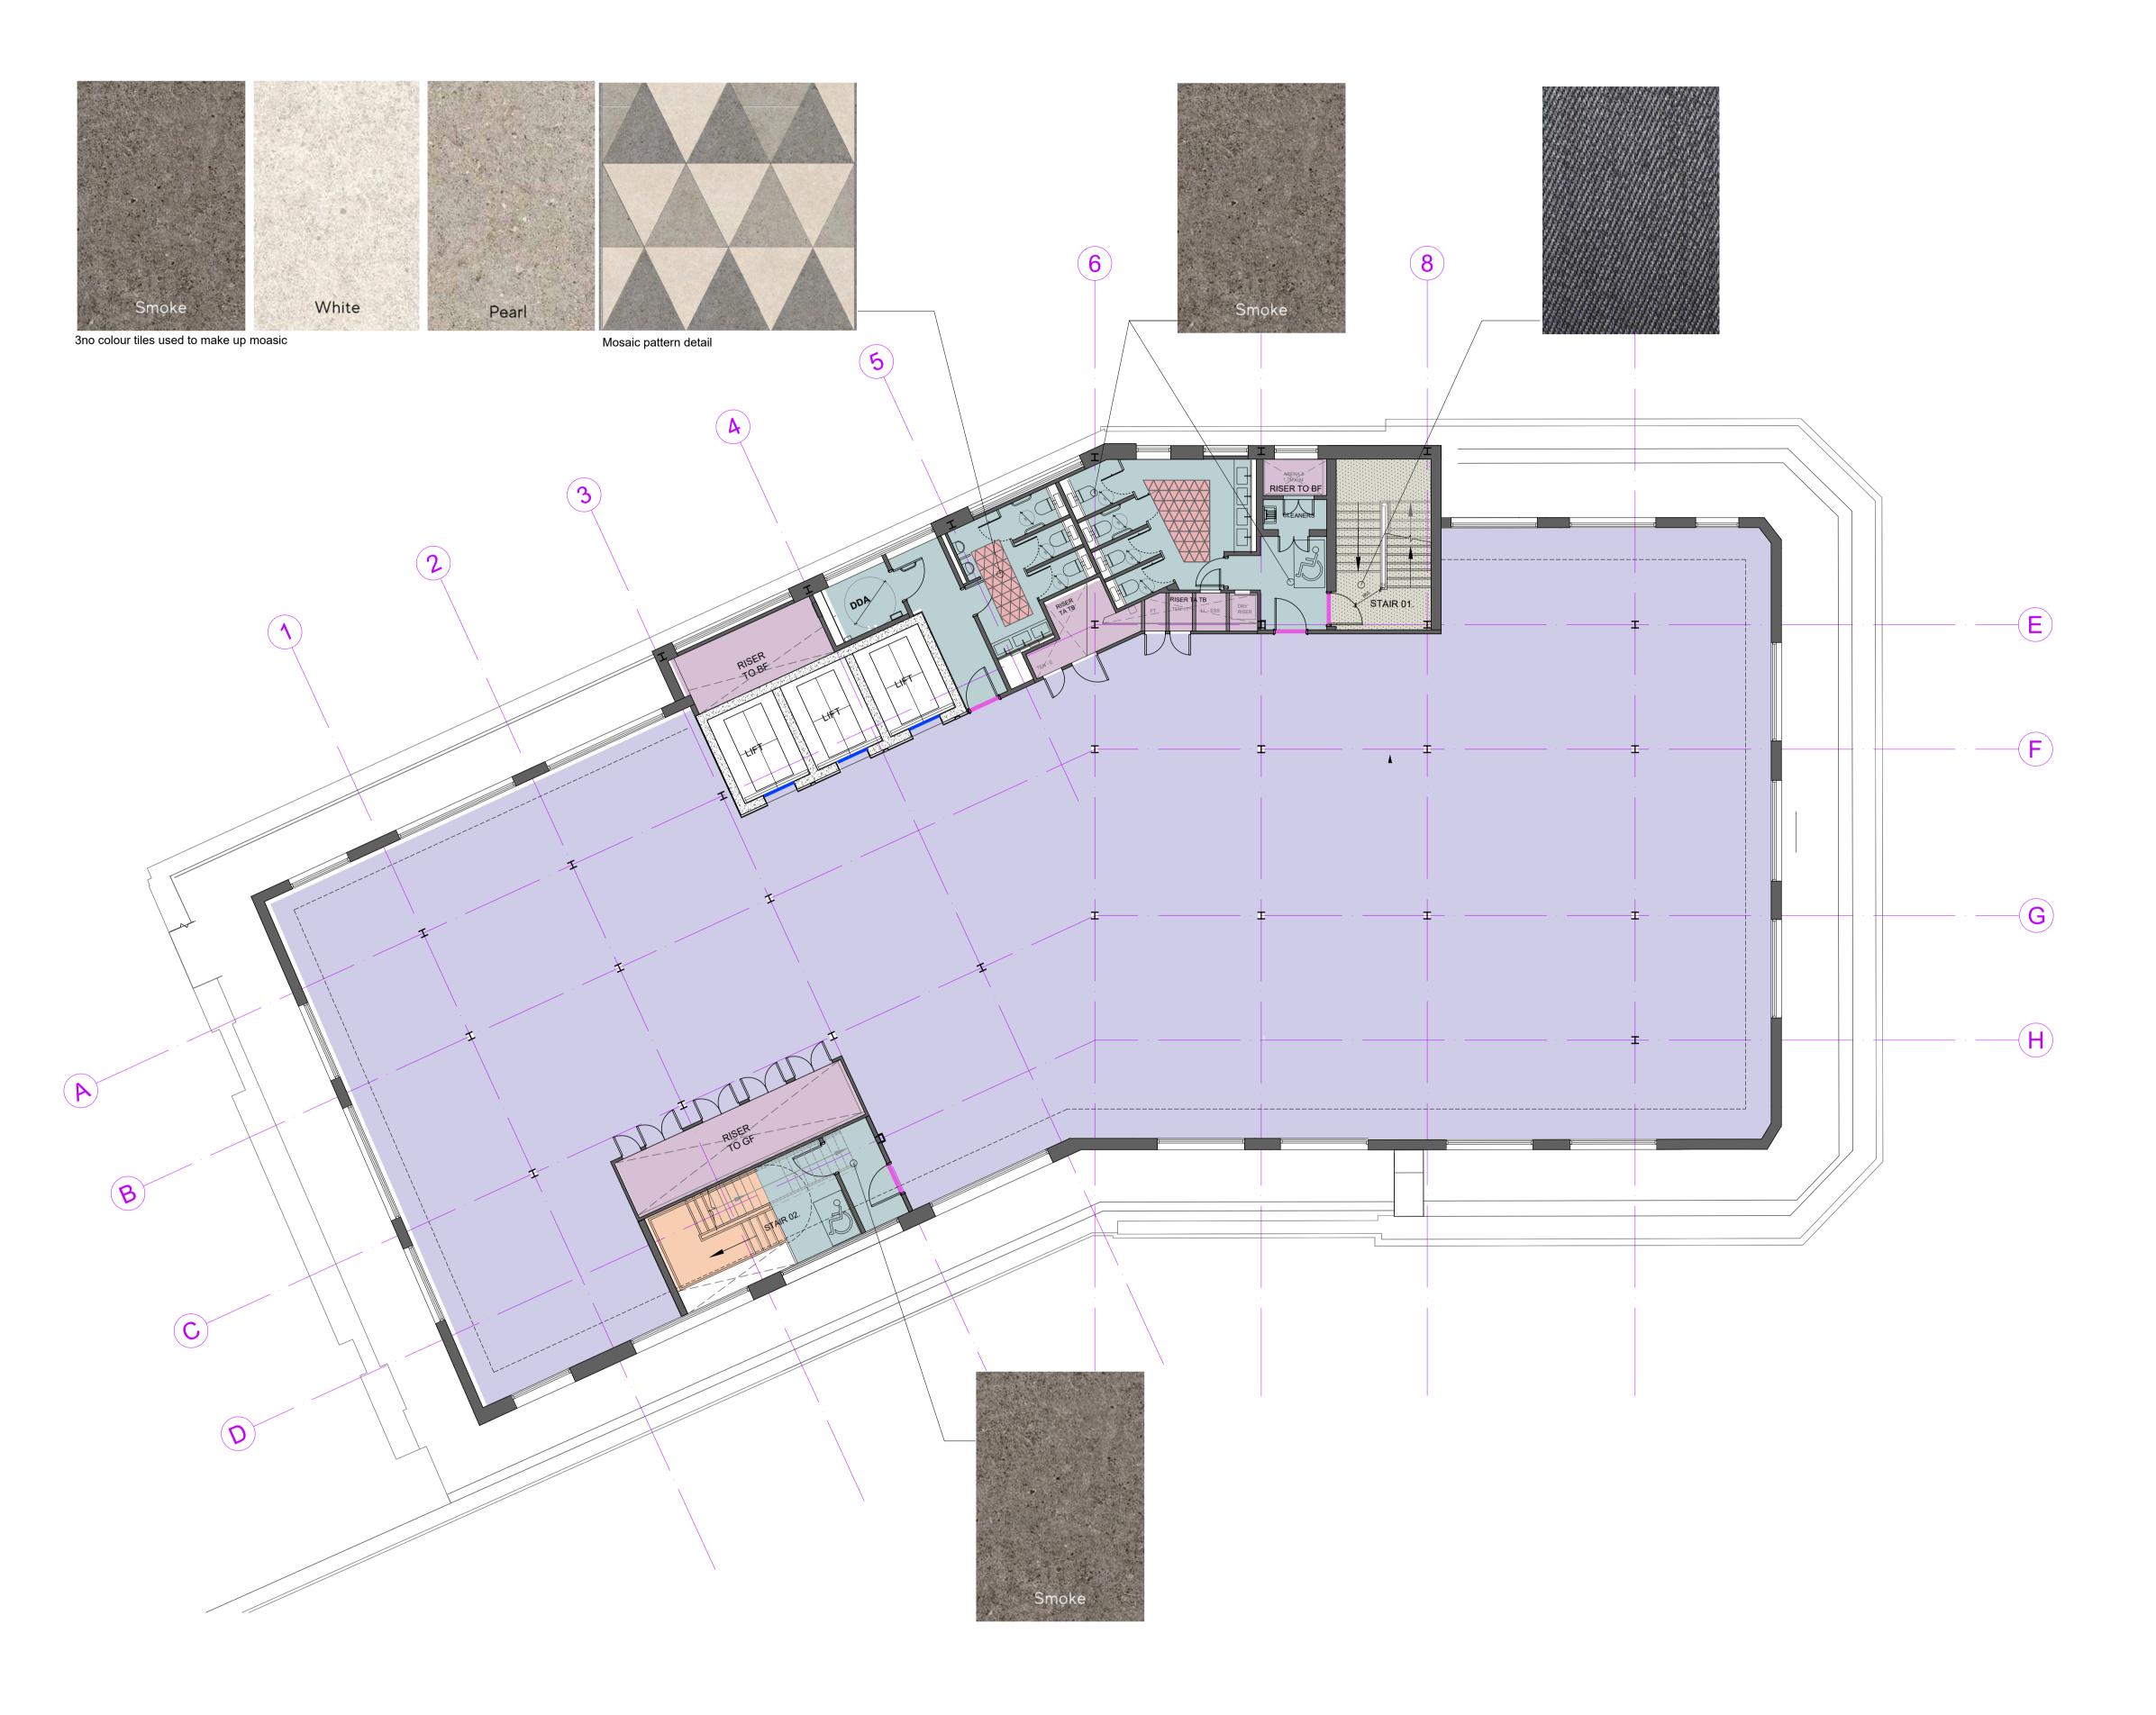

01 20.209

Proposed Seventh Floor Plan 1:100@A1, 1:200@A3

## **BARR GAZETAS**

| Refer to manufacturers specs numb | ered as below: |
|-----------------------------------|----------------|
| Tile: WC and common parts         | Α              |
| Tile: Mosiac pattern              | A,B,C          |
| Tile: reception borders           | D              |
| Tile: reception field             | E              |
| Raised access floor               | F              |
| Timber floor                      | G              |
| Carpet/Bolon                      | Н              |
| Vinyl                             | J              |
|                                   |                |