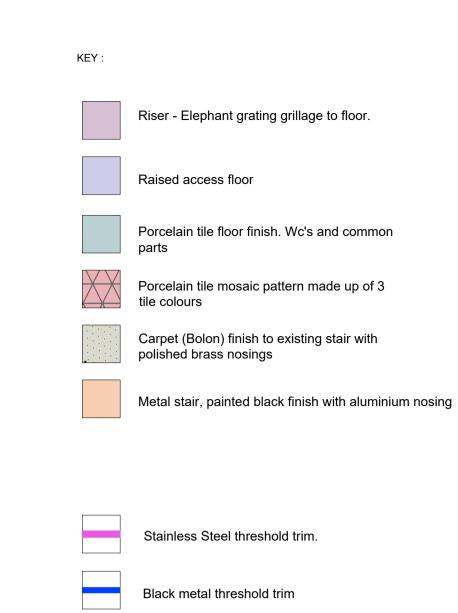

## **BARR GAZETAS**

| Refer to manufacturers specs numb | ered as below: |
|-----------------------------------|----------------|
| Tile: WC and common parts         | Α              |
| Tile: Mosiac pattern              | A,B,C          |
| Tile: reception borders           | D              |
| Tile: reception field             | E              |
| Raised access floor               | F              |
| Timber floor                      | G              |
| Carpet/Bolon                      | Н              |
| Vinyl                             | J              |
|                                   |                |