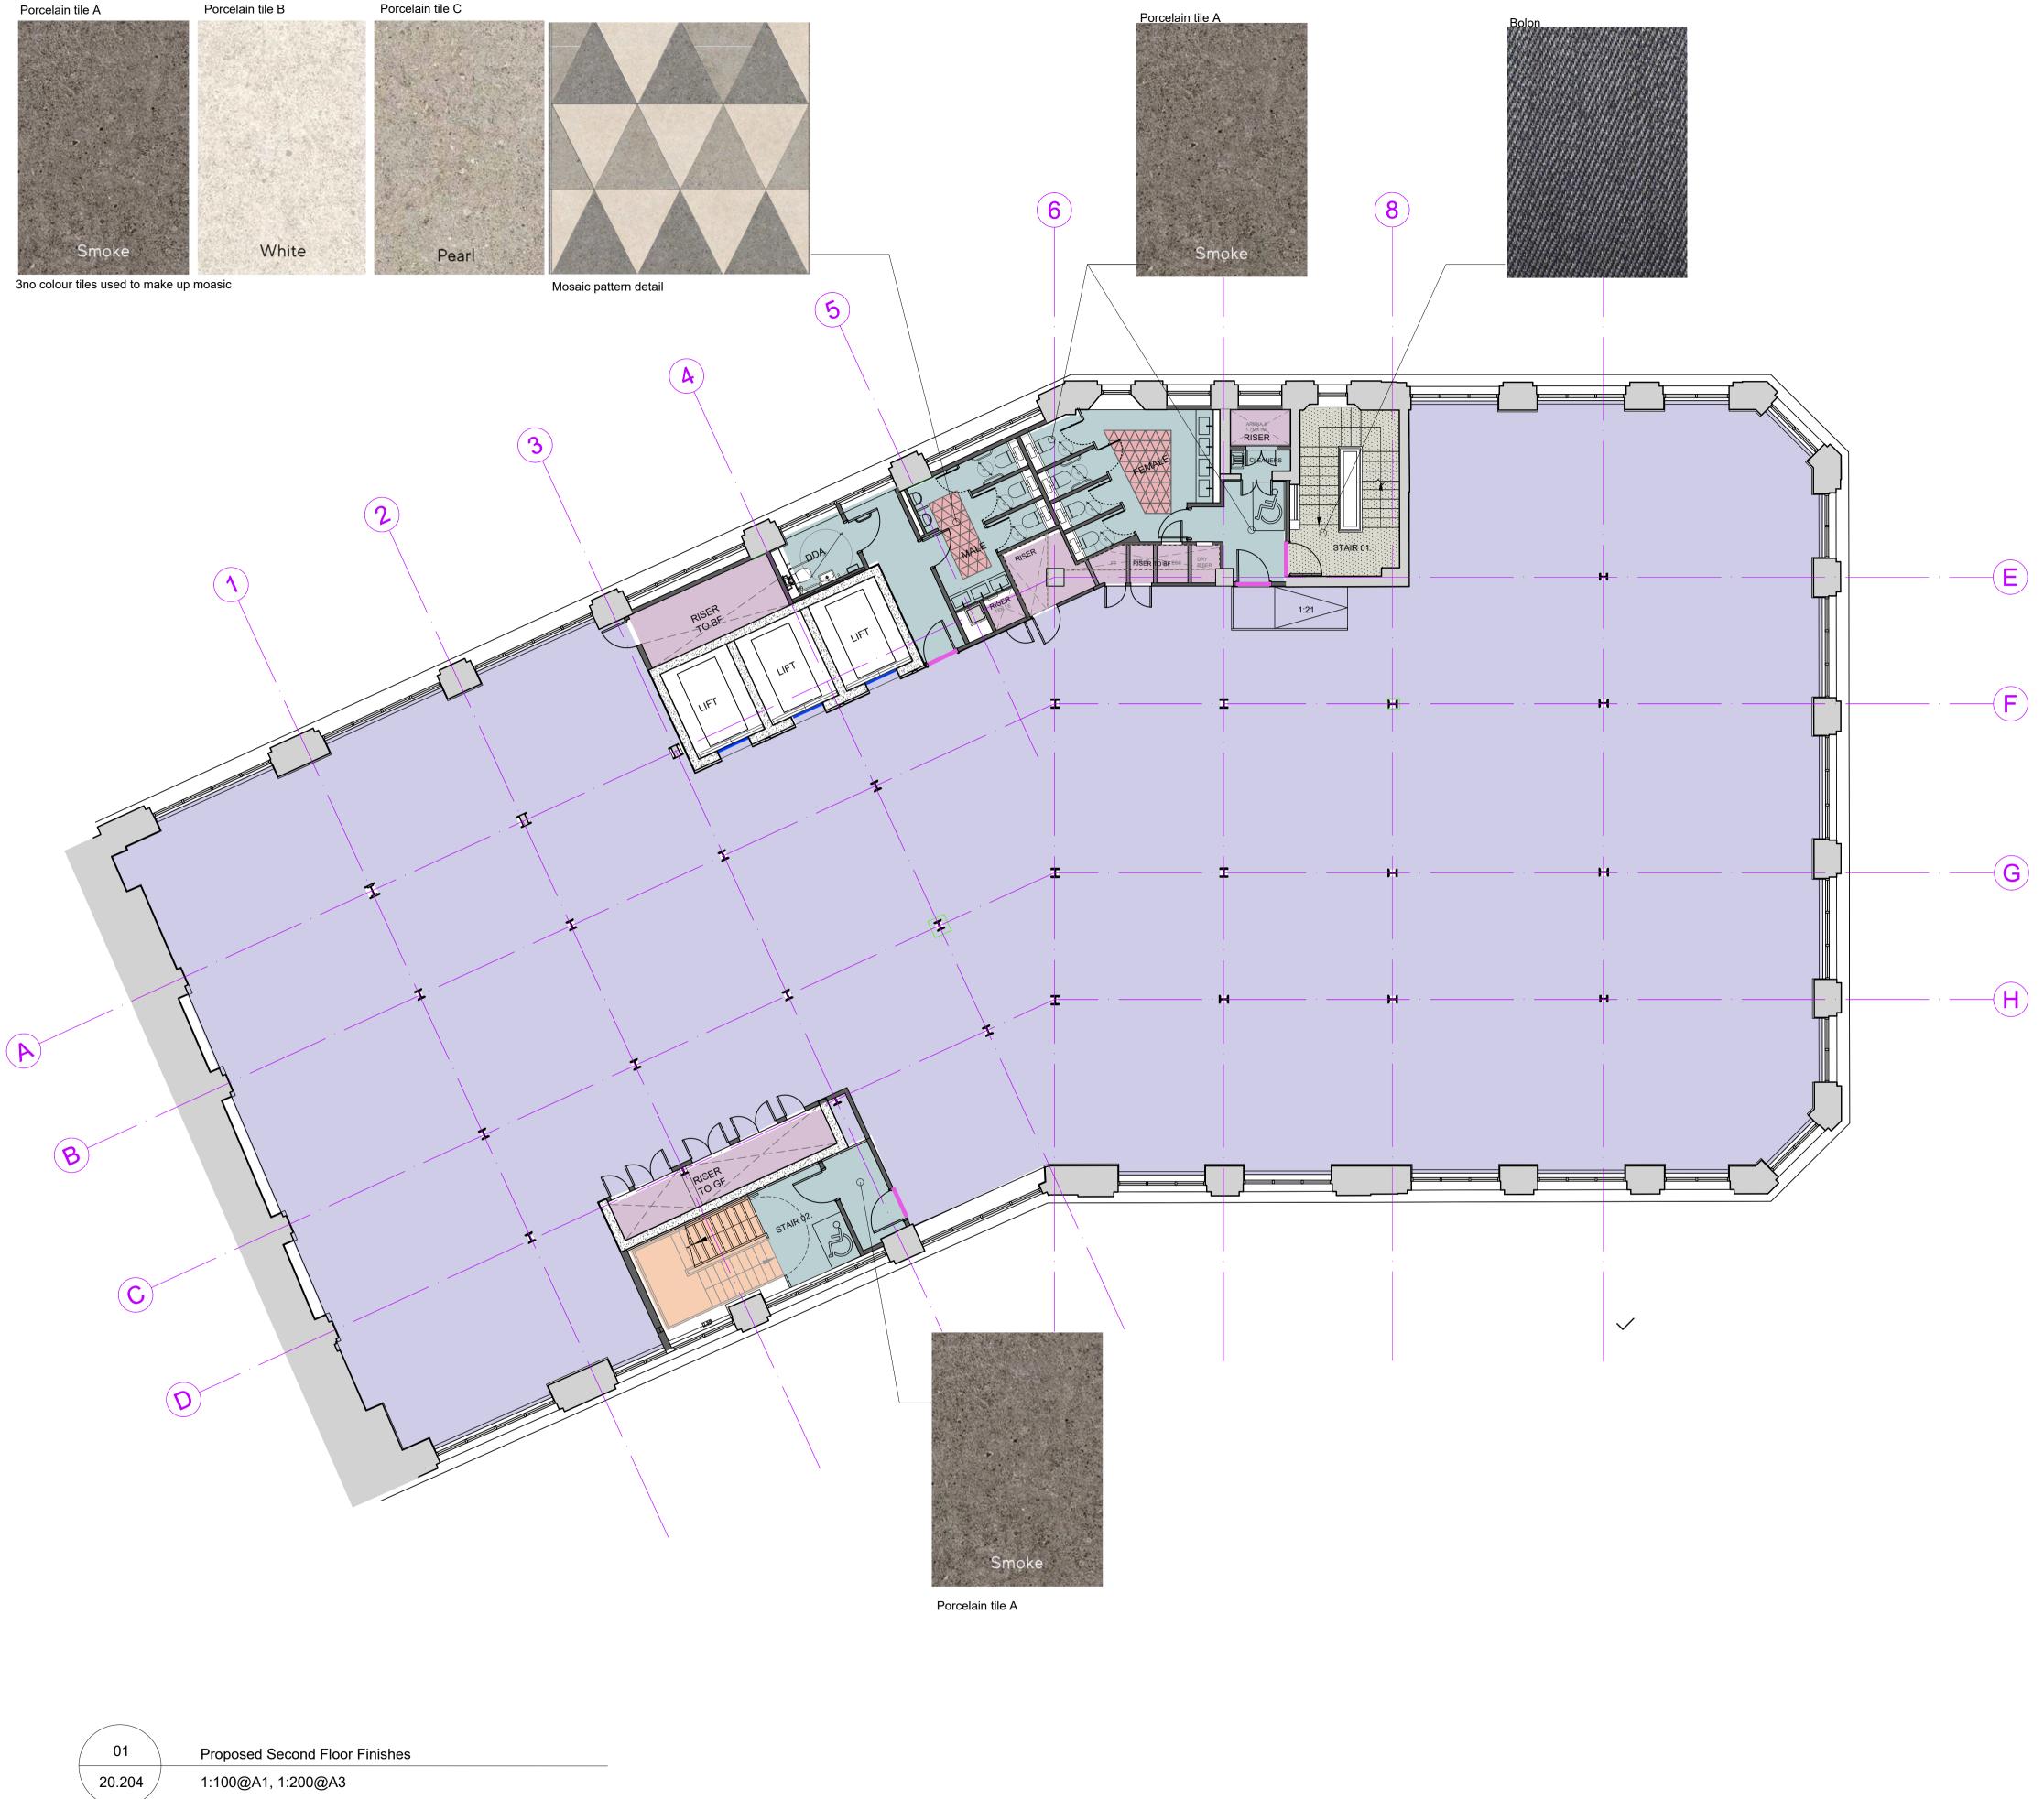

## **BARR GAZETAS**

KEY :

Riser - Elephant grating grillage to floor.

Raised access floor

Porcelain tile floor finish. Wc's and common parts

Porcelain tile mosaic pattern made up of 3 tile colours

Carpet (Bolon) finish to existing stair with polished brass nosings

## Refer to manufacturers specs numbered as below:

| Tile: WC and common parts | А     |
|---------------------------|-------|
| Tile: Mosiac pattern      | A,B,C |
| Tile: reception borders   | D     |
| Tile: reception field     | E     |
| Raised access floor       | F     |
| Timber floor              | G     |
| Carpet/Bolon              | н     |