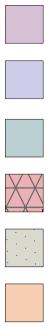

## **BARR GAZETAS**

KEY :

Riser - Elephant grating grillage to floor.

Raised access floor

Porcelain tile floor finish. Wc's and common parts

Porcelain tile mosaic pattern made up of 3 tile colours

Carpet (Bolon) finish to existing stair with polished brass nosings

## Refer to manufacturers specs numbered as below:

| Tile: WC and common parts | А     |
|---------------------------|-------|
| Tile: Mosiac pattern      | A,B,C |
| Tile: reception borders   | D     |
| Tile: reception field     | E     |
| Raised access floor       | F     |
| Timber floor              | G     |
| Carpet/Bolon              | н     |