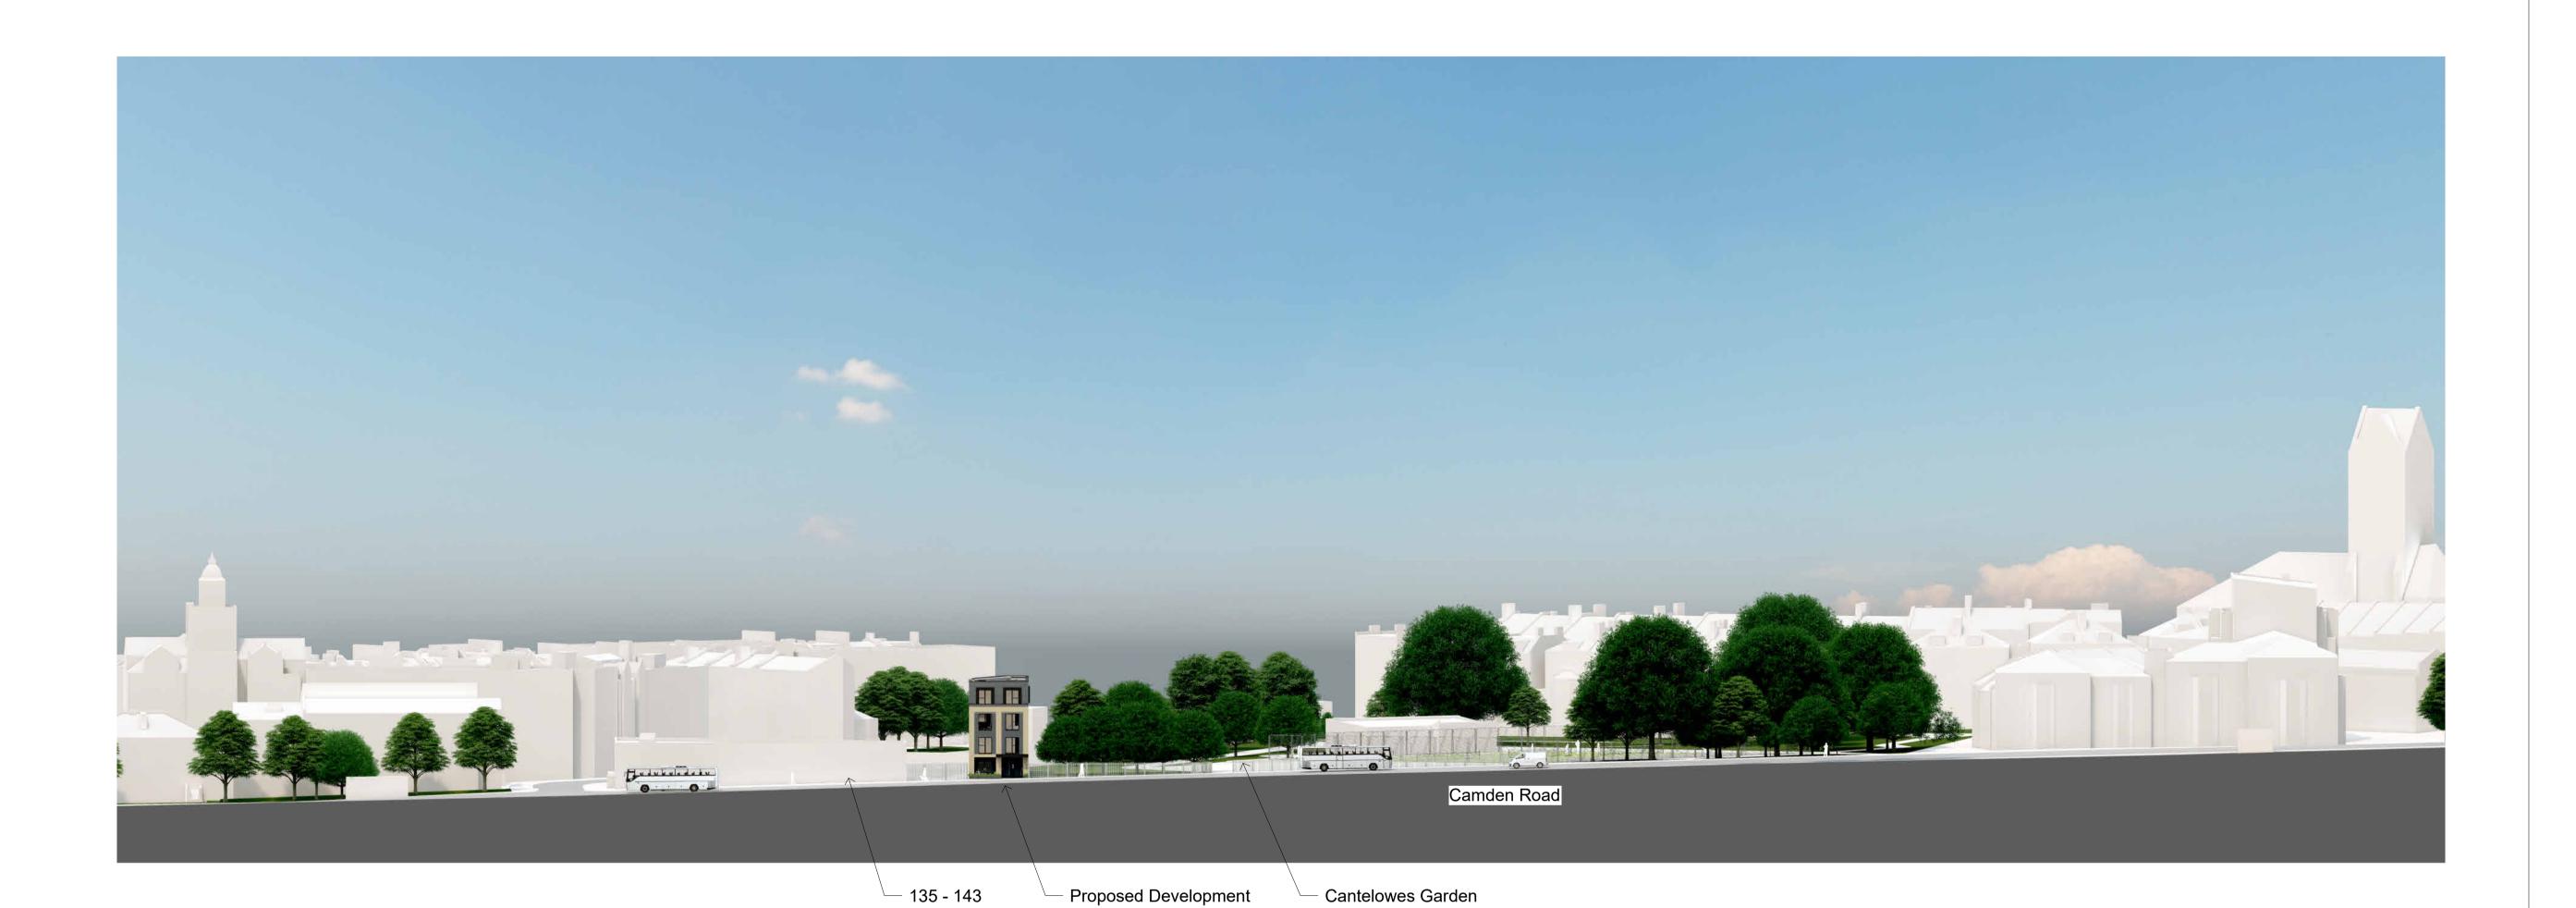

Proposed Street View

| 21010   | 123   | 2       | 252    |        |
|---------|-------|---------|--------|--------|
| Job No: |       | Dwg No: |        | Rev:   |
|         | 03    | 3/10/22 | BK     | PB     |
| Scale:  | Date: |         | Drawn: | Check: |